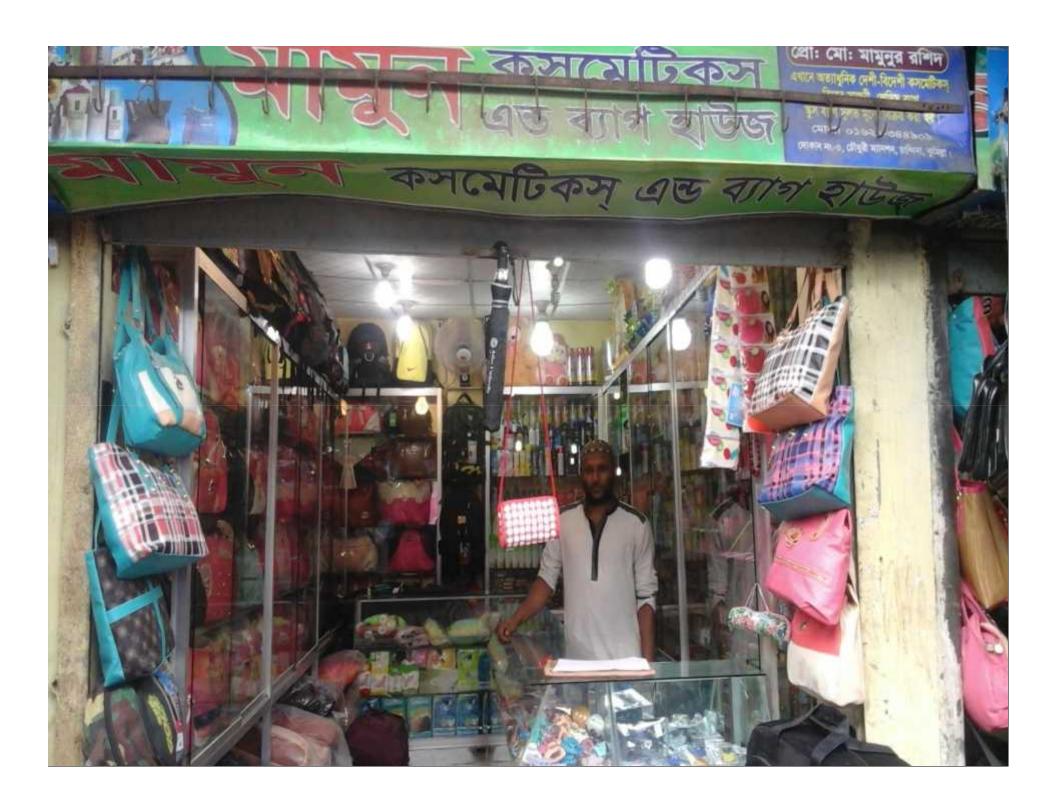

Proposed NU Business Name: Mamun Cosmetic

Business Category: General Retail & Wholesale

Project Identified by: Md. Abdul Baki, Officer, Chandina Unit, Comilla.

Business Proposal prepared by: Fahina Yesmin Happy

### PROPOSED NOBIN UDYOKTA BUSINESS INFO

| Business Name                                                | : | Mamun Cosmetic                                                                       |
|--------------------------------------------------------------|---|--------------------------------------------------------------------------------------|
| Address/ Location                                            | : | Chawdhury Market, Chandina, Comilla.                                                 |
| Total Investment in BDT                                      | : | Tk. 749,000                                                                          |
| Financing                                                    | : | Self Tk. 599,000 (from existing business) Required Investment Tk. 150,000(as equity) |
| Present salary/drawings from business                        | : | Taka 6,000 (Six thousand)                                                            |
| Proposed Salary (estimates)                                  | : | Taka 8,500 (Eight thousand five hundred)                                             |
| Proposed Business Implementation Plan                        |   |                                                                                      |
| (i) % of present gross profit margin                         | : | On an average 20%                                                                    |
| (ii) Estimated % of proposed gross profit margin             | : | On an average 20%                                                                    |
| (iii) In future risk mgt. plan<br>(from fire, disaster etc.) | : |                                                                                      |