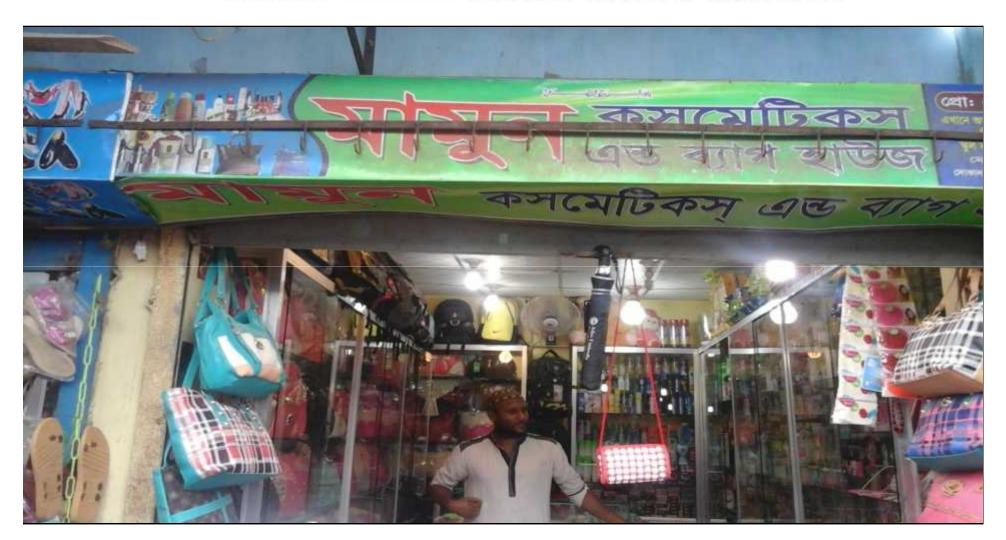

Proposed NU Business Name: Mamun Cosmetic

Business Category: General Retail & Wholesale

Project Identified by: Md. Abdul Baki, Officer, Chandina Unit, Comilla.

Business Proposal prepared by: Fahina Yesmin Happy

### PROPOSED NOBIN UDYOKTA BUSINESS INFO

| Business Name                                                | : | Mamun Cosmetic                                                                       |
|--------------------------------------------------------------|---|--------------------------------------------------------------------------------------|
| Address/ Location                                            | : | Chawdhury Market, Chandina, Comilla.                                                 |
| Total Investment in BDT                                      | : | Tk. 749,000                                                                          |
| Financing                                                    | : | Self Tk. 599,000 (from existing business) Required Investment Tk. 150,000(as equity) |
| Present salary/drawings from business                        | : | Taka 6,000 (Six thousand)                                                            |
| Proposed Salary (estimates)                                  | : | Taka 8,500 (Eight thousand five hundred)                                             |
| Proposed Business Implementation Plan                        |   |                                                                                      |
| (i) % of present gross profit margin                         | : | On an average 20%                                                                    |
| (ii) Estimated % of proposed gross profit margin             | : | On an average 20%                                                                    |
| (iii) In future risk mgt. plan<br>(from fire, disaster etc.) | : |                                                                                      |