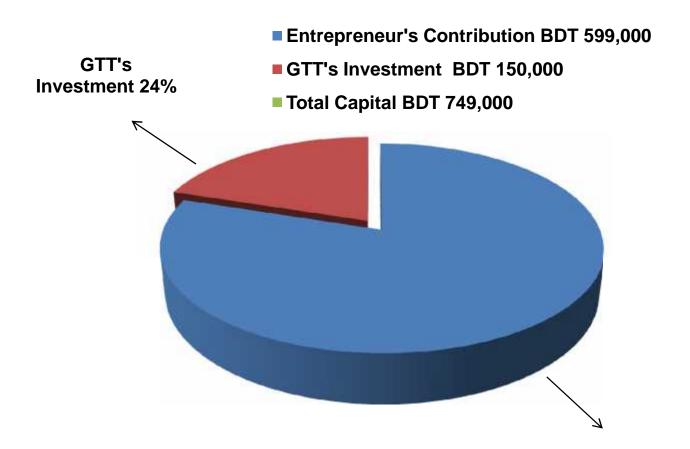

#### PRESENT & PROPOSED INVESTMENT BREAKDOWN

| Partic                                                                                                        | Existing<br>Business<br>(BDT)                                                                                  | Proposed<br>(BDT) | Total<br>(BDT) |         |  |
|---------------------------------------------------------------------------------------------------------------|----------------------------------------------------------------------------------------------------------------|-------------------|----------------|---------|--|
| Existing                                                                                                      | Proposed                                                                                                       |                   |                |         |  |
| Investment in products (Ladies bag,Traveling bag, school bag, Cosmetics item, city gold, jewellery item etc.) | Investment in products (Ladies bag, Traveling bag, school bag, Cosmetics item, city gold, jewellery item etc.) | 230,430           | 150,000        | 380,430 |  |
| Investment in Equipments (fan, bulb, etc)                                                                     |                                                                                                                |                   | -              | 2,200   |  |
| Cash in hand                                                                                                  |                                                                                                                | 9,020             | -              | 9,020   |  |
| Debtors (Since March, 2016 to at present)                                                                     |                                                                                                                |                   | -              | 6,150   |  |
| Creditors (Since March, 2016 to at                                                                            | (6,500)                                                                                                        | -                 | (6,500)        |         |  |
| Decoration (fixture and fittings)                                                                             |                                                                                                                | 7,700             | -              | 7,700   |  |
| Advance for shop                                                                                              |                                                                                                                | 350,000           | -              | 350,000 |  |
| Total Capital                                                                                                 |                                                                                                                |                   | 150,000        | 749,000 |  |

#### **SOURCE OF FINANCE**

Entrepreneur's Contribution 76%