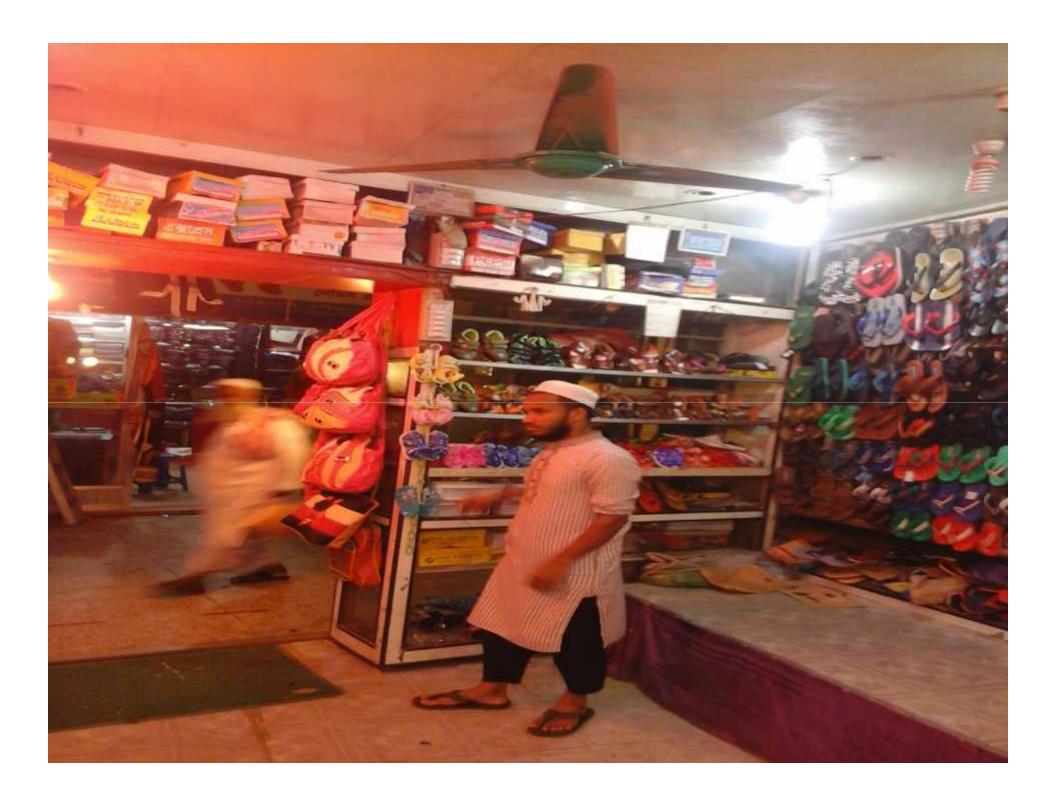

# PROPOSED NOBIN UDYOKTA BUSINESS INFO

| Business Name                                                | :  | Mouchaq Shoes                                                                        |
|--------------------------------------------------------------|----|--------------------------------------------------------------------------------------|
| Address/ Location                                            | :  | 08 no. Meer Super Market, Shantirhat, Patiya, Chittagong.                            |
| Total Investment in BDT                                      | •  | Tk. 732,000                                                                          |
| Financing                                                    | •• | Self Tk. 532,000 (from existing business) Required Investment Tk. 200,000(as equity) |
| Present salary/drawings from business                        | :  | Taka 11,500 (Eleven thousand five hundred)                                           |
| Proposed Salary (estimates)                                  |    | Taka 12,500 (Twelve thousand five hundred)                                           |
| Proposed Business Implementation Plan                        |    |                                                                                      |
| (i) % of present gross profit margin                         | :  | On an average 20%                                                                    |
| (ii) Estimated % of proposed gross profit margin             | :  | On an average 20%                                                                    |
| (iii) In future risk mgt. plan<br>(from fire, disaster etc.) | :  |                                                                                      |