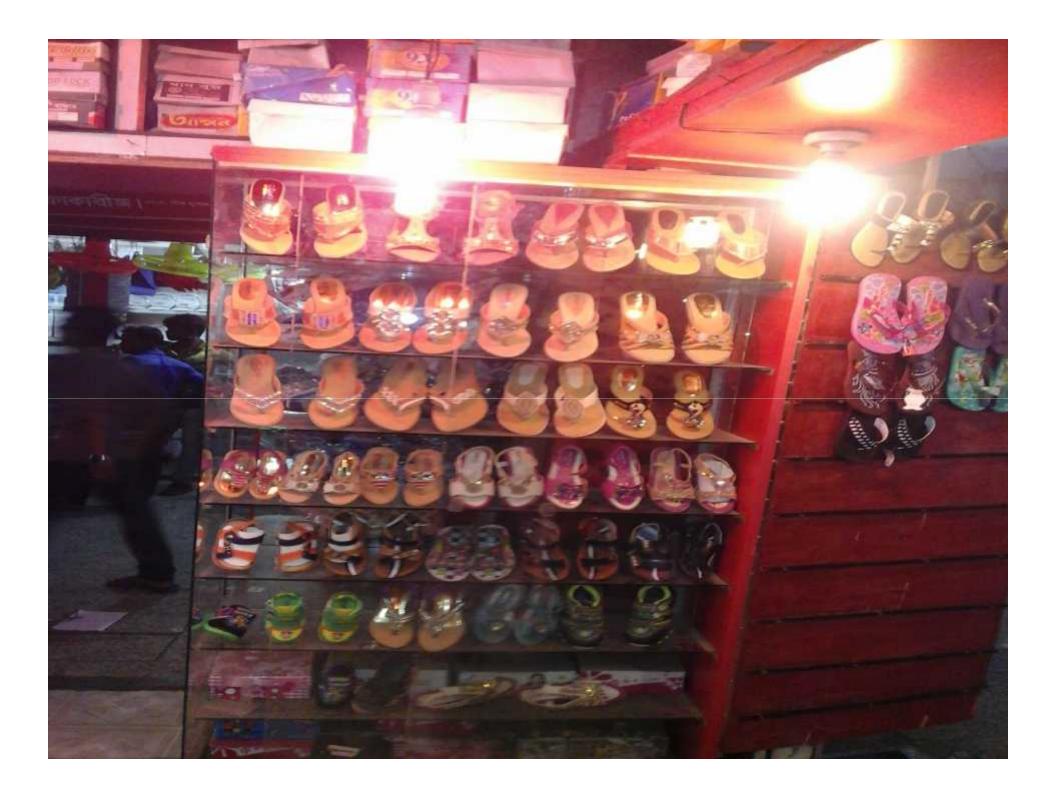

# PROPOSED NOBIN UDYOKTA BUSINESS INFO

| Business Name                                                | :  | Mouchaq Shoes                                                                        |
|--------------------------------------------------------------|----|--------------------------------------------------------------------------------------|
| Address/ Location                                            | :  | 08 no. Meer Super Market, Shantirhat, Patiya, Chittagong.                            |
| Total Investment in BDT                                      | •  | Tk. 732,000                                                                          |
| Financing                                                    | •• | Self Tk. 532,000 (from existing business) Required Investment Tk. 200,000(as equity) |
| Present salary/drawings from business                        | :  | Taka 11,500 (Eleven thousand five hundred)                                           |
| Proposed Salary (estimates)                                  |    | Taka 12,500 (Twelve thousand five hundred)                                           |
| Proposed Business Implementation Plan                        |    |                                                                                      |
| (i) % of present gross profit margin                         | :  | On an average 20%                                                                    |
| (ii) Estimated % of proposed gross profit margin             | :  | On an average 20%                                                                    |
| (iii) In future risk mgt. plan<br>(from fire, disaster etc.) | :  |                                                                                      |