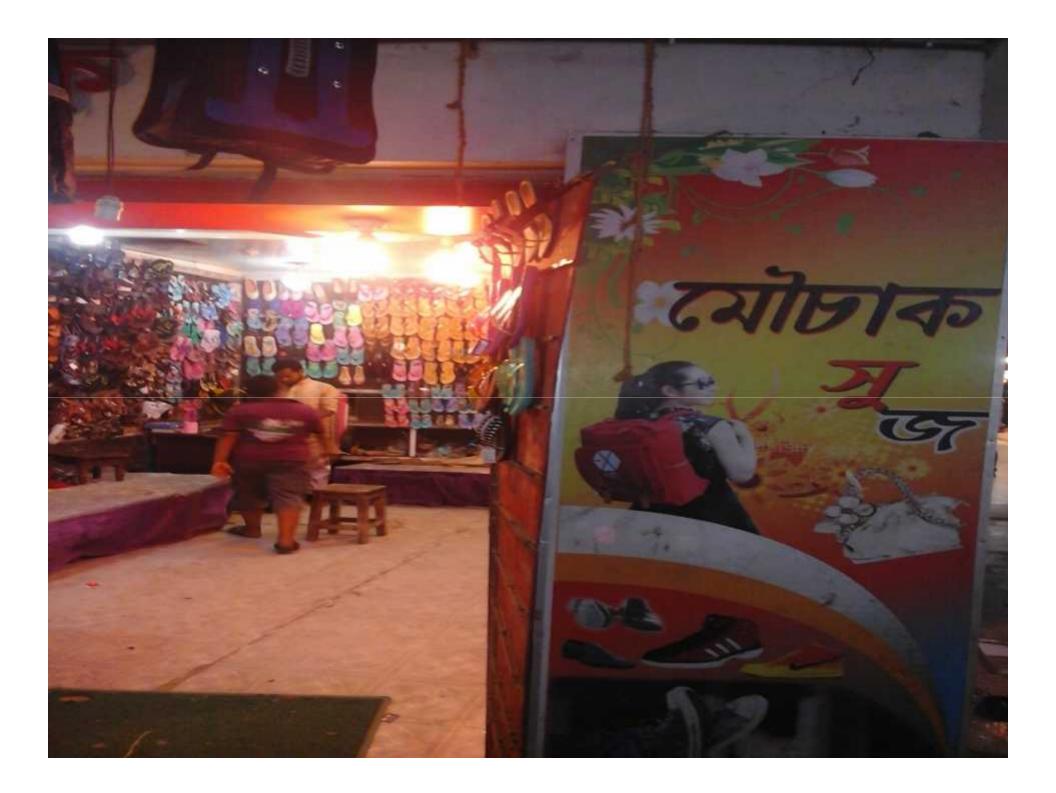

Proposed NU Business Name: Mouchaq Shoes

Business Category: Footwear

Project Identified by: Mohammad Abu Hanif, Asst. NU, Patiya Unit, Chittagong.

Business Proposal prepared by: Fahina Yesmin Happy

# PROPOSED NOBIN UDYOKTA BUSINESS INFO

| Business Name                                                | :  | Mouchaq Shoes                                                                        |
|--------------------------------------------------------------|----|--------------------------------------------------------------------------------------|
| Address/ Location                                            | :  | 08 no. Meer Super Market, Shantirhat, Patiya, Chittagong.                            |
| Total Investment in BDT                                      | •  | Tk. 732,000                                                                          |
| Financing                                                    | •• | Self Tk. 532,000 (from existing business) Required Investment Tk. 200,000(as equity) |
| Present salary/drawings from business                        | :  | Taka 11,500 (Eleven thousand five hundred)                                           |
| Proposed Salary (estimates)                                  |    | Taka 12,500 (Twelve thousand five hundred)                                           |
| Proposed Business Implementation Plan                        |    |                                                                                      |
| (i) % of present gross profit margin                         | :  | On an average 20%                                                                    |
| (ii) Estimated % of proposed gross profit margin             | :  | On an average 20%                                                                    |
| (iii) In future risk mgt. plan<br>(from fire, disaster etc.) | :  |                                                                                      |