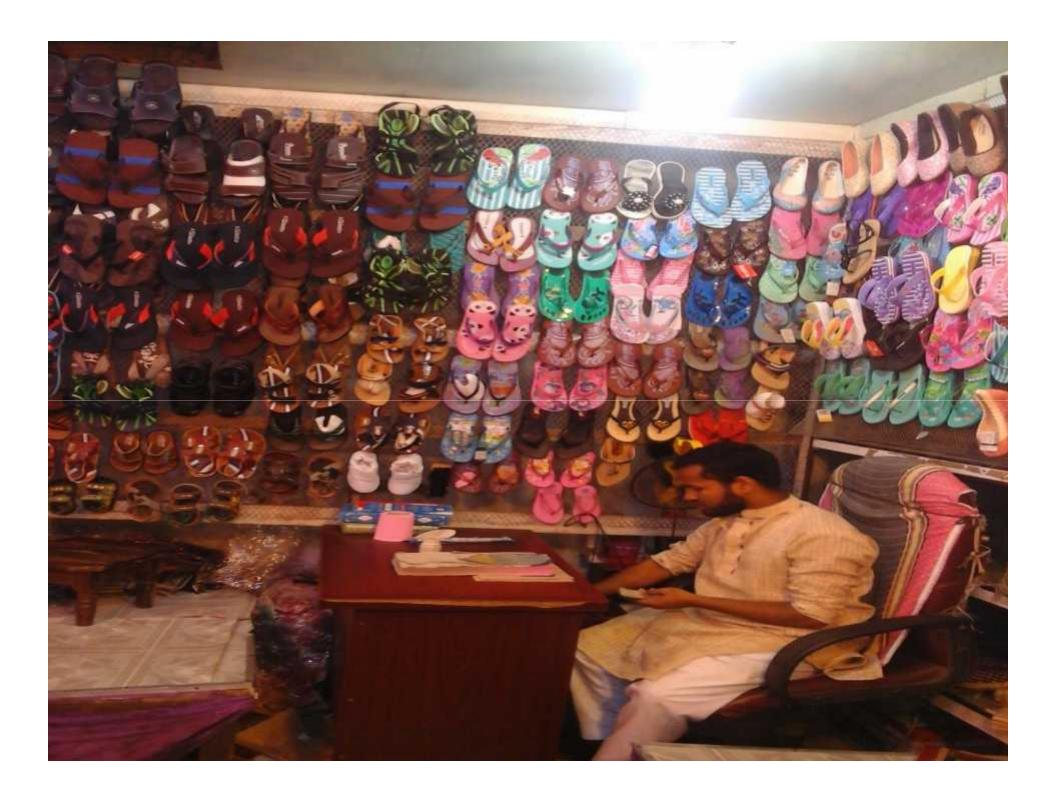

# PROPOSED NOBIN UDYOKTA BUSINESS INFO

| Business Name                                                | :  | Mouchaq Shoes                                                                        |
|--------------------------------------------------------------|----|--------------------------------------------------------------------------------------|
| Address/ Location                                            | :  | 08 no. Meer Super Market, Shantirhat, Patiya, Chittagong.                            |
| Total Investment in BDT                                      | •  | Tk. 732,000                                                                          |
| Financing                                                    | •• | Self Tk. 532,000 (from existing business) Required Investment Tk. 200,000(as equity) |
| Present salary/drawings from business                        | :  | Taka 11,500 (Eleven thousand five hundred)                                           |
| Proposed Salary (estimates)                                  |    | Taka 12,500 (Twelve thousand five hundred)                                           |
| Proposed Business Implementation Plan                        |    |                                                                                      |
| (i) % of present gross profit margin                         | :  | On an average 20%                                                                    |
| (ii) Estimated % of proposed gross profit margin             | :  | On an average 20%                                                                    |
| (iii) In future risk mgt. plan<br>(from fire, disaster etc.) | :  |                                                                                      |

## PRESENT & PROPOSED INVESTMENT BREAKDOWN

| Particul                        | Existing<br>Business<br>(BDT) | Proposed<br>(BDT) | Total<br>(BDT) |         |
|---------------------------------|-------------------------------|-------------------|----------------|---------|
| Existing                        | Proposed                      | (== -)            | (==:)          |         |
| Investment in products          | Investment in products        |                   |                |         |
| (Different types of shoes-      | (Different types of shoes-    |                   |                |         |
| ladies, gents and kids and bag  | ladies, gents and kids and    | 279,720           | 200,000        | 479,720 |
| etc.)                           | bag etc.)                     |                   |                |         |
| Investment in machine & equip   | 10,900                        | -                 | 10,900         |         |
| Cash in hand                    |                               |                   |                |         |
|                                 | 7,180                         | -                 | 7,180          |         |
| Debtors (Since March, 2016 to   |                               |                   |                |         |
|                                 | 14,100                        | -                 | 14,100         |         |
| Creditors (Since April, 2016 to |                               |                   |                |         |
|                                 | (20,000)                      | -                 | (20,000)       |         |
| Advance for Shop                |                               |                   |                |         |
|                                 | 200,000                       | -                 | 200,000        |         |
| Decoration (Fixture & Fittings) |                               |                   |                |         |
|                                 |                               | 40,100            | -              | 40,100  |
| Total Capital                   | 532,000                       | 200,000           | 732,000        |         |