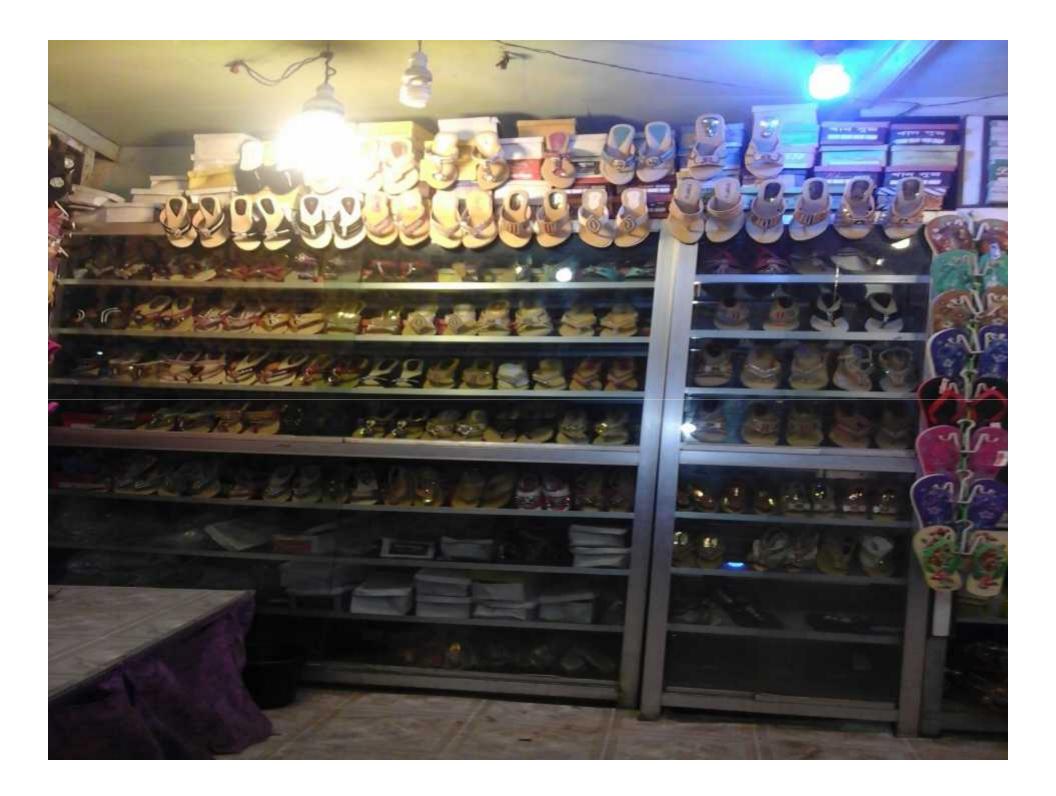

# PROPOSED NOBIN UDYOKTA BUSINESS INFO

| Business Name                                                | :  | Mouchaq Shoes                                                                        |
|--------------------------------------------------------------|----|--------------------------------------------------------------------------------------|
| Address/ Location                                            | :  | 08 no. Meer Super Market, Shantirhat, Patiya, Chittagong.                            |
| Total Investment in BDT                                      | •  | Tk. 732,000                                                                          |
| Financing                                                    | •• | Self Tk. 532,000 (from existing business) Required Investment Tk. 200,000(as equity) |
| Present salary/drawings from business                        | :  | Taka 11,500 (Eleven thousand five hundred)                                           |
| Proposed Salary (estimates)                                  |    | Taka 12,500 (Twelve thousand five hundred)                                           |
| Proposed Business Implementation Plan                        |    |                                                                                      |
| (i) % of present gross profit margin                         | :  | On an average 20%                                                                    |
| (ii) Estimated % of proposed gross profit margin             | :  | On an average 20%                                                                    |
| (iii) In future risk mgt. plan<br>(from fire, disaster etc.) | :  |                                                                                      |

## PRESENT & PROPOSED INVESTMENT BREAKDOWN

| Particul                        | Existing<br>Business<br>(BDT) | Proposed<br>(BDT) | Total<br>(BDT) |         |
|---------------------------------|-------------------------------|-------------------|----------------|---------|
| Existing                        | Proposed                      | (== -)            | (==:)          |         |
| Investment in products          | Investment in products        |                   |                |         |
| (Different types of shoes-      | (Different types of shoes-    |                   |                |         |
| ladies, gents and kids and bag  | ladies, gents and kids and    | 279,720           | 200,000        | 479,720 |
| etc.)                           | bag etc.)                     |                   |                |         |
| Investment in machine & equip   | 10,900                        | -                 | 10,900         |         |
| Cash in hand                    |                               |                   |                |         |
|                                 | 7,180                         | -                 | 7,180          |         |
| Debtors (Since March, 2016 to   |                               |                   |                |         |
|                                 | 14,100                        | -                 | 14,100         |         |
| Creditors (Since April, 2016 to |                               |                   |                |         |
|                                 | (20,000)                      | -                 | (20,000)       |         |
| Advance for Shop                |                               |                   |                |         |
|                                 | 200,000                       | -                 | 200,000        |         |
| Decoration (Fixture & Fittings) |                               |                   |                |         |
|                                 |                               | 40,100            | -              | 40,100  |
| Total Capital                   | 532,000                       | 200,000           | 732,000        |         |