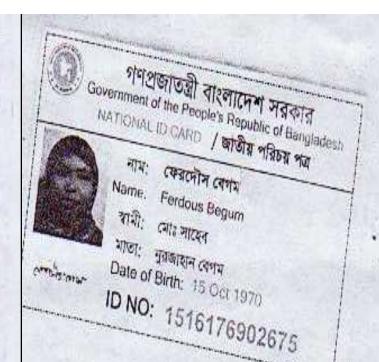

# BRIEF BIO OF THE PROPOSED NOBIN UDYOKTA

| Name and address                 |    | Md. Arfan                                                                                 |  |  |
|----------------------------------|----|-------------------------------------------------------------------------------------------|--|--|
|                                  |    | Vill :Horinkhayen,Union: Kusumpura, Post: Budpura, Upazila: Patiya, District: Chittagong. |  |  |
| Age                              | •  | 25 Years                                                                                  |  |  |
| Marital status                   | •  | Unmarried                                                                                 |  |  |
| Children                         | •  | N/A                                                                                       |  |  |
| No. of siblings:                 | •• | 04 (Four) Brothers                                                                        |  |  |
| Parent's and GB related Info:    |    |                                                                                           |  |  |
| (i) Who is GB member             | :  | Mother <b>√</b> Father                                                                    |  |  |
| (ii) Mother's name               | :  | Ferdous Begum                                                                             |  |  |
| (iii) Father's name              | :  | Md.Saber                                                                                  |  |  |
| (iv) GB member's info            | :  | Branch: Kashiaish, Patiya, Centre # 36/mo                                                 |  |  |
|                                  |    | Loan no.: 3061/1, Member since August 03, 2004                                            |  |  |
|                                  |    | First loan: Tk. 5,000                                                                     |  |  |
|                                  |    | Existing loan: Nil, Last loan: Tk. 25,000                                                 |  |  |
| Further Information:             |    |                                                                                           |  |  |
| (v) Who pays GB loan installment | :  | N/A                                                                                       |  |  |
| (vi) Mobile lady                 | :  | No                                                                                        |  |  |
| (vii) Grameen Education Loan     | :  | Nil                                                                                       |  |  |
| (viii) Any other loan            | :  | Nil                                                                                       |  |  |

# BRIEF HISTORY OF GB LOAN UTILIZATION BY FAMILY

- Ferdous Begum is a GB member since August 03, 2004 at first She took GB loan BDT 5,000 (Five thousand).
- Gradually she took GB loan several times and utilized it by assisting her son in business.
- Finally GB loan helped her to improve her economic condition and livelihood.