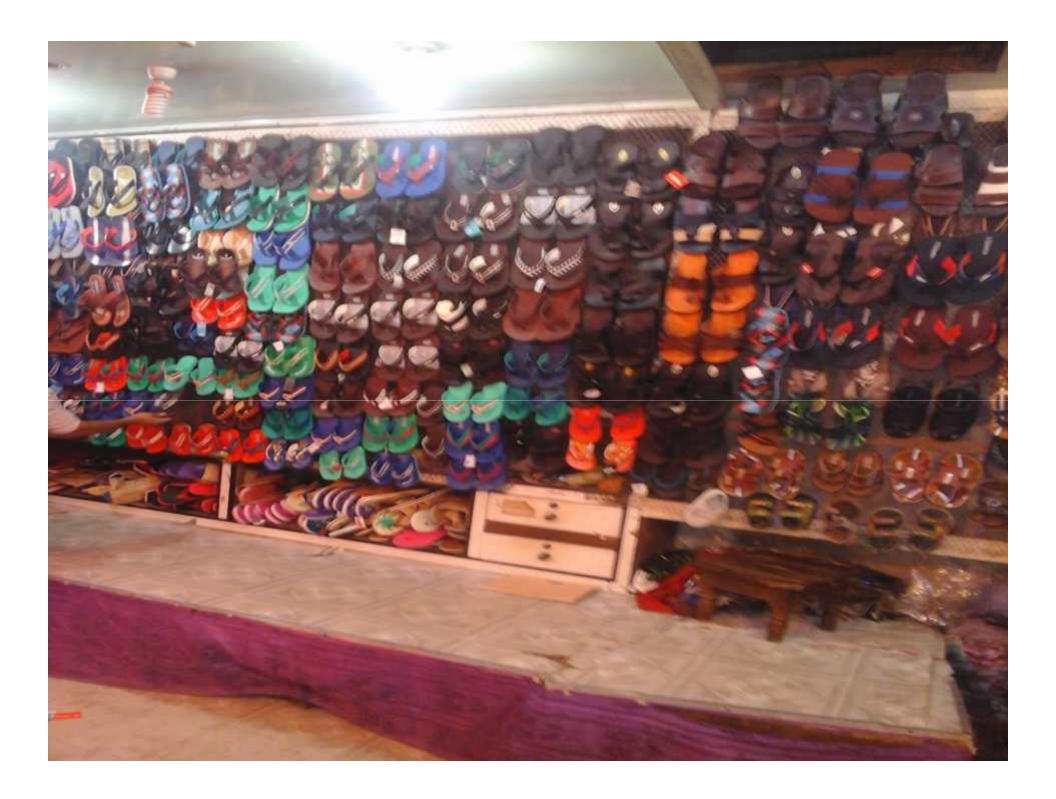

# PROPOSED NOBIN UDYOKTA BUSINESS INFO

| Business Name                                                | :  | Mouchaq Shoes                                                                        |
|--------------------------------------------------------------|----|--------------------------------------------------------------------------------------|
| Address/ Location                                            | :  | 08 no. Meer Super Market, Shantirhat, Patiya, Chittagong.                            |
| Total Investment in BDT                                      | •  | Tk. 732,000                                                                          |
| Financing                                                    | •• | Self Tk. 532,000 (from existing business) Required Investment Tk. 200,000(as equity) |
| Present salary/drawings from business                        | :  | Taka 11,500 (Eleven thousand five hundred)                                           |
| Proposed Salary (estimates)                                  |    | Taka 12,500 (Twelve thousand five hundred)                                           |
| Proposed Business Implementation Plan                        |    |                                                                                      |
| (i) % of present gross profit margin                         | :  | On an average 20%                                                                    |
| (ii) Estimated % of proposed gross profit margin             | :  | On an average 20%                                                                    |
| (iii) In future risk mgt. plan<br>(from fire, disaster etc.) | :  |                                                                                      |