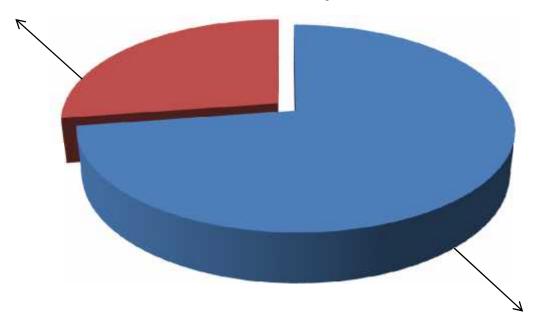

# **SOURCE OF FINANCE**

GTT's Investment 27%

- Entrepreneur's Contribution BDT 532,000
- ■GTT's Investment BDT 200,000
- Total Capital BDT 732,000

Entrepreneur's Contribution 73%