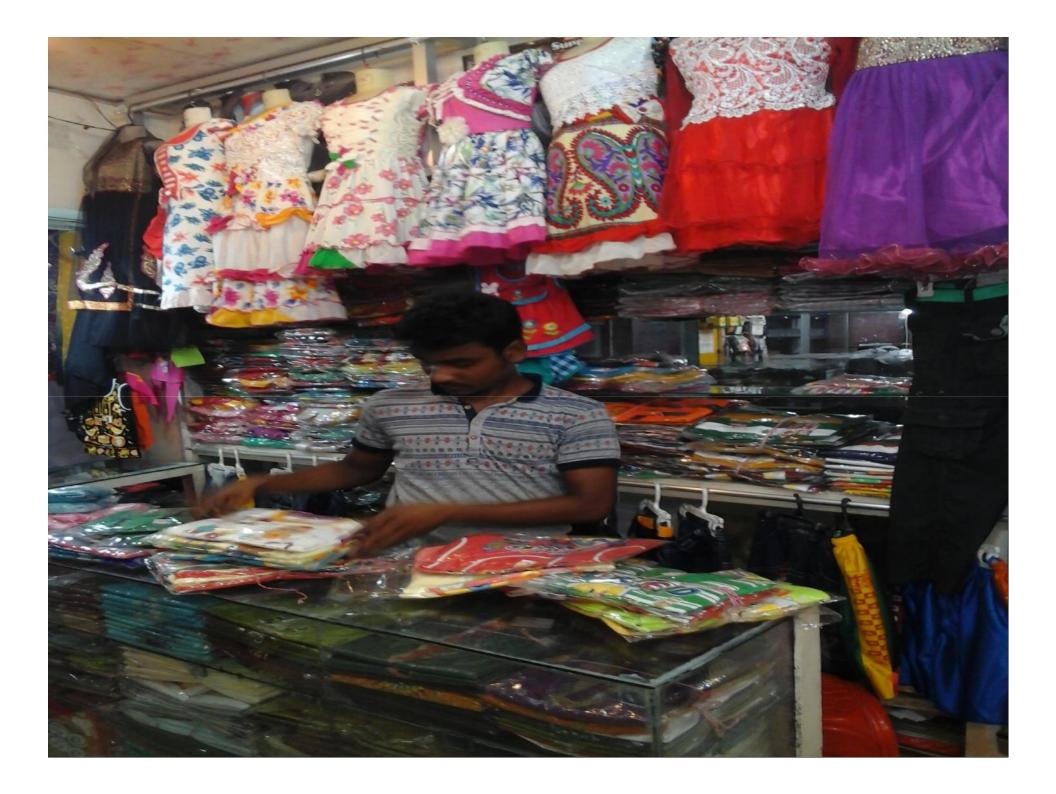

# PROPOSED NOBIN UDYOKTA BUSINESS INFO

| Business Name                                                | : | Ma Cloth Store                                                                           |
|--------------------------------------------------------------|---|------------------------------------------------------------------------------------------|
| Address/ Location                                            | : | Meer Supar Market, Santir Hat, Patiya, Chittagong.                                       |
| Total Investment in BDT                                      | • | Tk. 408,000                                                                              |
| Financing                                                    |   | Self Tk. 308,000 (from existing business)<br>Required Investment Tk. 100,000 (as equity) |
| Present salary/drawings from business                        | • | BDT 9,000 (Nine thousand)                                                                |
| Proposed Salary                                              | : | BDT 10,000 (Ten thousand)                                                                |
| Proposed Business<br>Implementation Plan                     |   |                                                                                          |
| (i) % of present gross profit margin                         | : | On an average 20%                                                                        |
| (ii) Estimated % of proposed gross profit margin             | : | On an average 20%                                                                        |
| (iii) In future risk mgt. plan<br>(from fire, disaster etc.) |   |                                                                                          |