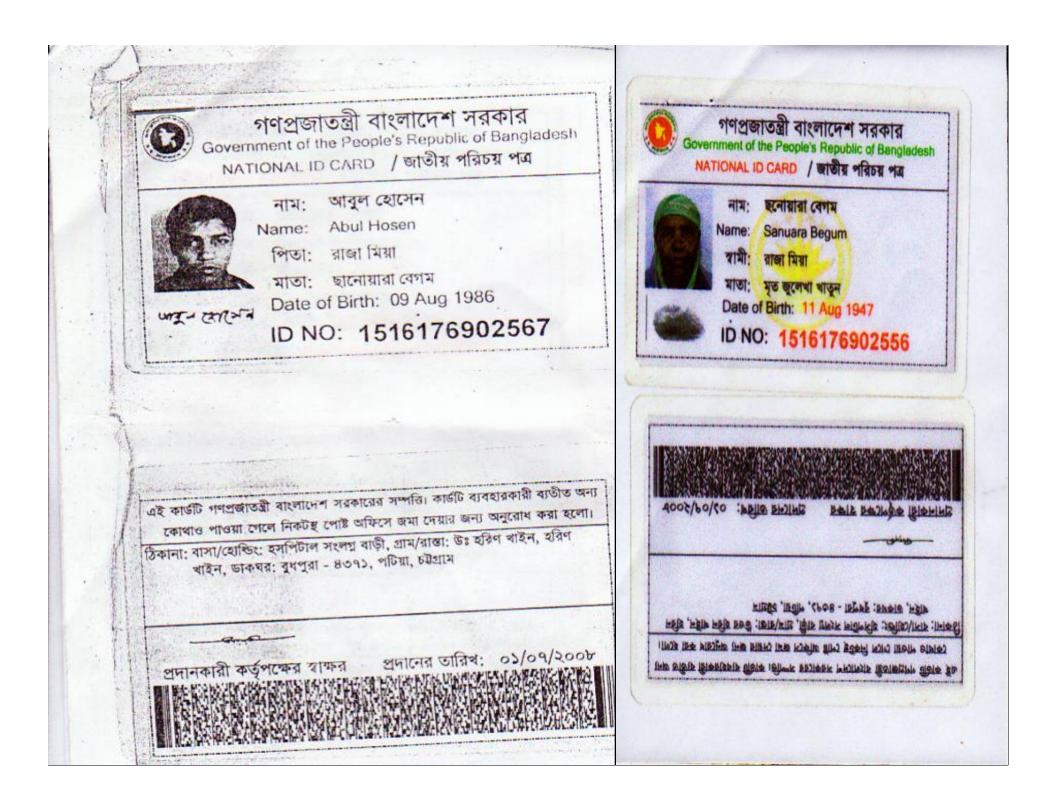

### BRIEF BIO OF THE PROPOSED NOBIN UDYOKTA

| Name and address                                                                                                                      |    | <b>Abul Hossen</b><br>Vill: Uttar Horinkhain, Union: Kusumpura, Post: Budpura,<br>Upazila: Patiya, District: Chittagong.                                                                                                                                         |
|---------------------------------------------------------------------------------------------------------------------------------------|----|------------------------------------------------------------------------------------------------------------------------------------------------------------------------------------------------------------------------------------------------------------------|
| Age                                                                                                                                   | •• | 30 years                                                                                                                                                                                                                                                         |
| Marital status                                                                                                                        | :  | Married                                                                                                                                                                                                                                                          |
| Children                                                                                                                              | •• | 01 (One) Daughter                                                                                                                                                                                                                                                |
| No. of siblings:                                                                                                                      | •• | 05 (Five) Brothers and 03 (Three) Sisters                                                                                                                                                                                                                        |
| Parent's and GB related Info:<br>(i) Who is GB member<br>(ii) Mother's name<br>(iii) Father's name<br>(iv) GB member's info           |    | Mother<br>V Father<br>Sanoara Begum<br>Late. Raja Mia<br><i>Branch</i> : Kashiais, Patiya, <i>Centre # 28/</i> mo,<br><i>Loan no.: 1966/3</i> , Member since August 03, 2009<br>First Ioan: Tk. 5,000<br>Existing Ioan: Tk. 10,000, Outstanding Ioan: Tk. 10,000 |
| Further Information:<br>(v) Who pays GB loan installment<br>(vi) Mobile lady<br>(vii) Grameen Education Loan<br>(viii) Any other loan |    | Entrepreneur<br>No<br>Nil<br>Nil                                                                                                                                                                                                                                 |

### BRIEF BIO OF THE PROPOSED NOBIN UDYOKTA (CONT...)

| Education, till to date                                                                                                                                                                                                 | : | S.S.C                                                                                                                                                                                                                                                                                                                                                         |
|-------------------------------------------------------------------------------------------------------------------------------------------------------------------------------------------------------------------------|---|---------------------------------------------------------------------------------------------------------------------------------------------------------------------------------------------------------------------------------------------------------------------------------------------------------------------------------------------------------------|
| Present Occupation (Besides<br>own business, i.e., perusing<br>further studies, other<br>business etc.)                                                                                                                 | : | Beside this business he has another income from agriculture & Livestock business.                                                                                                                                                                                                                                                                             |
| Business Experiences and<br>Training Info (years of<br>experience, if s/he received<br>any on- hand training, formal<br>training, working experience<br>as an apprentice etc.)<br>Other Own/Family Sources of<br>Income | : | <ul> <li>05 (Five) years experience is running his own business.<br/>He started the business with BDT 100,000 (One lac).</li> <li>He has 04 (Four) Years working experience as an Electrician in Polli Bidyut Samity-01.</li> <li>His Elder brother's income from foreign remittance (Kuwait), his another 02 (two) brother's income from business</li> </ul> |
|                                                                                                                                                                                                                         |   | (Hardware & Cloth Business). His younger brother's income from entrepreneur's brother-in law's business as an assistant. His family's others income from renting house.                                                                                                                                                                                       |
| Other Own/Family Sources of Liabilities                                                                                                                                                                                 | : | Nil                                                                                                                                                                                                                                                                                                                                                           |
| NU's Contact No.                                                                                                                                                                                                        | : | 01815114277                                                                                                                                                                                                                                                                                                                                                   |
| NU's National ID No.                                                                                                                                                                                                    | : | 1516176902567                                                                                                                                                                                                                                                                                                                                                 |
| NU Project Source/Reference                                                                                                                                                                                             | : | Grameen Telecom Trust                                                                                                                                                                                                                                                                                                                                         |

# BRIEF HISTORY OF GB LOAN UTILIZATION BY FAMILY

- Sanoara Begum is a GB member since August 03, 2009 at first she took GB loan BDT 5,000 (Five thousand).
- Gradually she took GB loan several times and utilized for cultivation purposes and assisting her son in business.
- Finally GB loan helped her to improve economic condition, livelihood and expanding the existing business of her son.