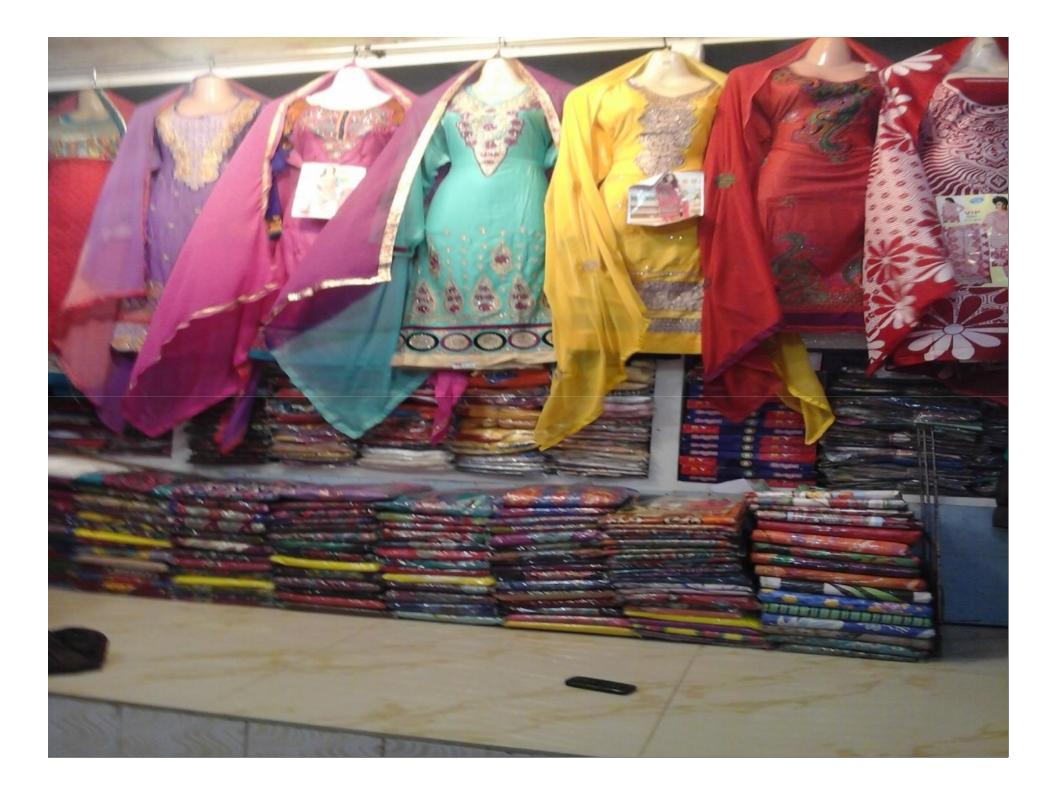

# PROPOSED NOBIN UDYOKTA BUSINESS INFO

| Business Name                                                | : | Ma Cloth Store                                                                           |
|--------------------------------------------------------------|---|------------------------------------------------------------------------------------------|
| Address/ Location                                            | : | Meer Supar Market, Santir Hat, Patiya, Chittagong.                                       |
| Total Investment in BDT                                      | • | Tk. 408,000                                                                              |
| Financing                                                    |   | Self Tk. 308,000 (from existing business)<br>Required Investment Tk. 100,000 (as equity) |
| Present salary/drawings from business                        | • | BDT 9,000 (Nine thousand)                                                                |
| Proposed Salary                                              | : | BDT 10,000 (Ten thousand)                                                                |
| Proposed Business<br>Implementation Plan                     |   |                                                                                          |
| (i) % of present gross profit margin                         | : | On an average 20%                                                                        |
| (ii) Estimated % of proposed gross profit margin             | : | On an average 20%                                                                        |
| (iii) In future risk mgt. plan<br>(from fire, disaster etc.) |   |                                                                                          |

# PRESENT & PROPOSED INVESTMENT BREAKDOWN

| Particul                                                                                                                        | ars                                                                                                                           | Existing<br>Business<br>(BDT) | Proposed<br>(BDT) | Total<br>(BDT) |
|---------------------------------------------------------------------------------------------------------------------------------|-------------------------------------------------------------------------------------------------------------------------------|-------------------------------|-------------------|----------------|
| Existing                                                                                                                        | Proposed                                                                                                                      | <b>X 7</b>                    |                   |                |
| Investment in products (Different<br>types of readymade cloth-ladies,<br>gents item, kids and others<br>garments products etc.) | Investment in products<br>(Different types of readymade<br>cloth-ladies, gents, kids and<br>others garments products<br>etc.) | 234,000                       | 100,000           | 334,000        |
| Investment in machine & equipme                                                                                                 | nt (Fan, light, IPS etc.)                                                                                                     | 10,000                        | -                 | 10,000         |
| Cash in hand                                                                                                                    |                                                                                                                               | 9,580                         | -                 | 9,580          |
| Debtors (Since March, 2016 to at F                                                                                              | Present)                                                                                                                      | 23,750                        | -                 | 23,750         |
| Creditors (Since April, 2016 to at P                                                                                            | resent)                                                                                                                       | (25,930)                      | _                 | (25,930)       |
| GB Outstanding loan                                                                                                             |                                                                                                                               | (10,000)                      | _                 | (10,000)       |
| Advance for Shop                                                                                                                |                                                                                                                               | 50,000                        | -                 | 50,000         |
| Decoration (Fixture & Fittings)                                                                                                 |                                                                                                                               | 16,600                        | _                 | 16,600         |
| Total Capital                                                                                                                   |                                                                                                                               | 308,000                       | 100,000           | 408,000        |