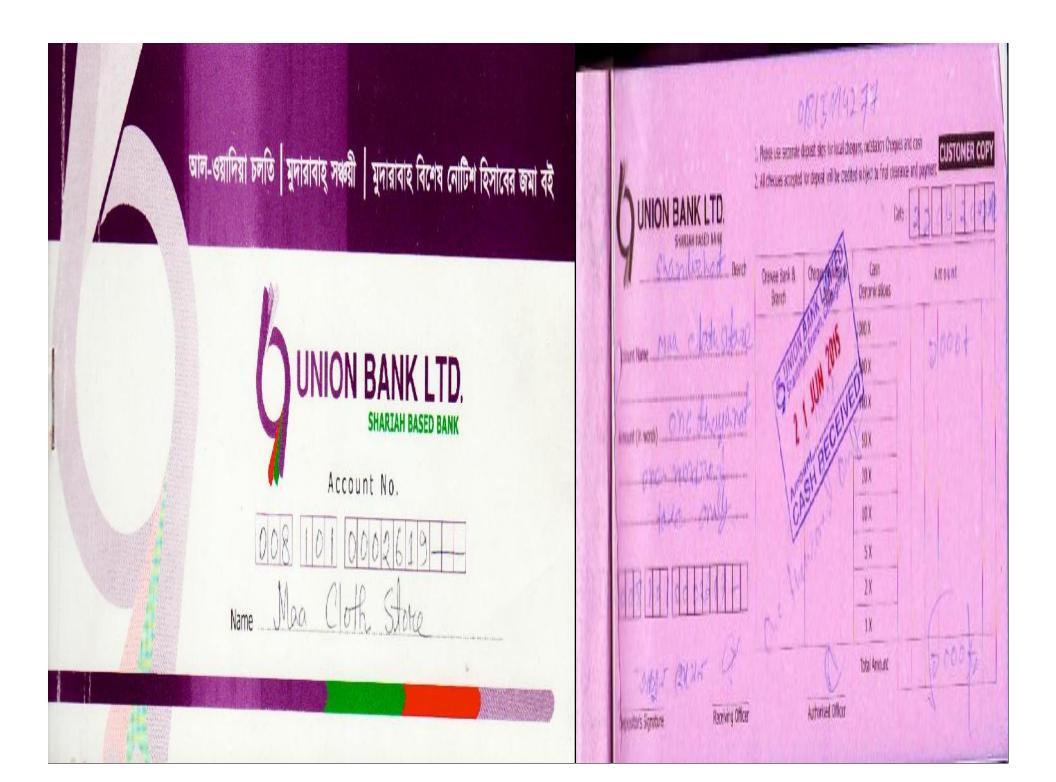

# PROPOSED NOBIN UDYOKTA BUSINESS INFO

| Business Name                                                | : | Ma Cloth Store                                                                           |
|--------------------------------------------------------------|---|------------------------------------------------------------------------------------------|
| Address/ Location                                            | : | Meer Supar Market, Santir Hat, Patiya, Chittagong.                                       |
| Total Investment in BDT                                      | • | Tk. 408,000                                                                              |
| Financing                                                    |   | Self Tk. 308,000 (from existing business)<br>Required Investment Tk. 100,000 (as equity) |
| Present salary/drawings from business                        | • | BDT 9,000 (Nine thousand)                                                                |
| Proposed Salary                                              | : | BDT 10,000 (Ten thousand)                                                                |
| Proposed Business<br>Implementation Plan                     |   |                                                                                          |
| (i) % of present gross profit margin                         | : | On an average 20%                                                                        |
| (ii) Estimated % of proposed gross profit margin             | : | On an average 20%                                                                        |
| (iii) In future risk mgt. plan<br>(from fire, disaster etc.) |   |                                                                                          |

# PRESENT & PROPOSED INVESTMENT BREAKDOWN

| Particul                                                                                                                        | ars                                                                                                                           | Existing<br>Business<br>(BDT) | Proposed<br>(BDT) | Total<br>(BDT) |
|---------------------------------------------------------------------------------------------------------------------------------|-------------------------------------------------------------------------------------------------------------------------------|-------------------------------|-------------------|----------------|
| Existing                                                                                                                        | Proposed                                                                                                                      | <b>X 7</b>                    |                   |                |
| Investment in products (Different<br>types of readymade cloth-ladies,<br>gents item, kids and others<br>garments products etc.) | Investment in products<br>(Different types of readymade<br>cloth-ladies, gents, kids and<br>others garments products<br>etc.) | 234,000                       | 100,000           | 334,000        |
| Investment in machine & equipme                                                                                                 | nt (Fan, light, IPS etc.)                                                                                                     | 10,000                        | -                 | 10,000         |
| Cash in hand                                                                                                                    |                                                                                                                               | 9,580                         | -                 | 9,580          |
| Debtors (Since March, 2016 to at F                                                                                              | Present)                                                                                                                      | 23,750                        | -                 | 23,750         |
| Creditors (Since April, 2016 to at P                                                                                            | resent)                                                                                                                       | (25,930)                      | _                 | (25,930)       |
| GB Outstanding loan                                                                                                             |                                                                                                                               | (10,000)                      | _                 | (10,000)       |
| Advance for Shop                                                                                                                |                                                                                                                               | 50,000                        | -                 | 50,000         |
| Decoration (Fixture & Fittings)                                                                                                 |                                                                                                                               | 16,600                        | _                 | 16,600         |
| Total Capital                                                                                                                   |                                                                                                                               | 308,000                       | 100,000           | 408,000        |