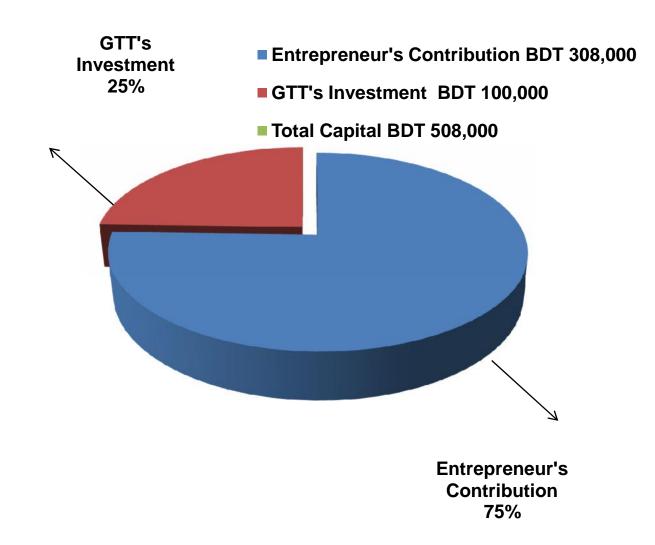

# PRESENT & PROPOSED INVESTMENT BREAKDOWN

| Particul                                                                                                                        | ars                                                                                                                           | Existing<br>Business<br>(BDT) | Proposed<br>(BDT) | Total<br>(BDT) |
|---------------------------------------------------------------------------------------------------------------------------------|-------------------------------------------------------------------------------------------------------------------------------|-------------------------------|-------------------|----------------|
| Existing                                                                                                                        | Proposed                                                                                                                      | <b>X 7</b>                    |                   |                |
| Investment in products (Different<br>types of readymade cloth-ladies,<br>gents item, kids and others<br>garments products etc.) | Investment in products<br>(Different types of readymade<br>cloth-ladies, gents, kids and<br>others garments products<br>etc.) | 234,000                       | 100,000           | 334,000        |
| Investment in machine & equipme                                                                                                 | nt (Fan, light, IPS etc.)                                                                                                     | 10,000                        | -                 | 10,000         |
| Cash in hand                                                                                                                    |                                                                                                                               | 9,580                         | -                 | 9,580          |
| Debtors (Since March, 2016 to at F                                                                                              | Present)                                                                                                                      | 23,750                        | -                 | 23,750         |
| Creditors (Since April, 2016 to at P                                                                                            | resent)                                                                                                                       | (25,930)                      | _                 | (25,930)       |
| GB Outstanding loan                                                                                                             |                                                                                                                               | (10,000)                      | _                 | (10,000)       |
| Advance for Shop                                                                                                                |                                                                                                                               | 50,000                        | -                 | 50,000         |
| Decoration (Fixture & Fittings)                                                                                                 |                                                                                                                               | 16,600                        | _                 | 16,600         |
| Total Capital                                                                                                                   |                                                                                                                               | 308,000                       | 100,000           | 408,000        |

# SOURCE OF FINANCE