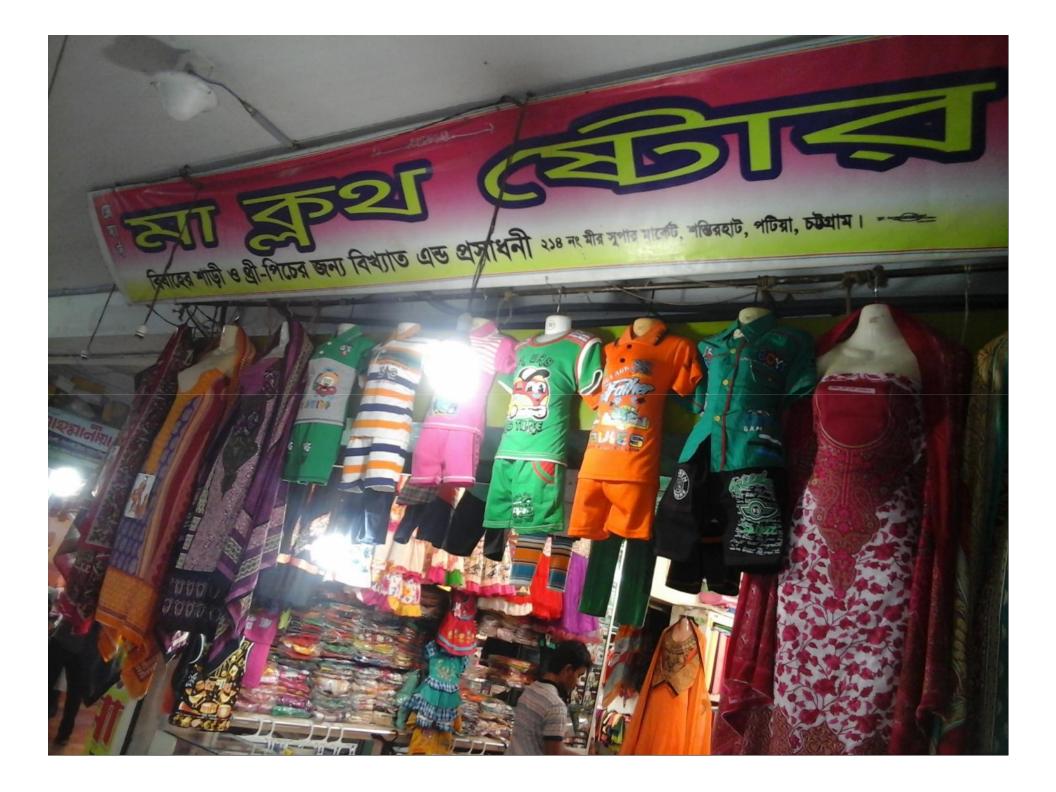

# PROPOSED NOBIN UDYOKTA BUSINESS INFO

| Business Name                                                | : | Ma Cloth Store                                                                           |
|--------------------------------------------------------------|---|------------------------------------------------------------------------------------------|
| Address/ Location                                            | : | Meer Supar Market, Santir Hat, Patiya, Chittagong.                                       |
| Total Investment in BDT                                      | • | Tk. 408,000                                                                              |
| Financing                                                    |   | Self Tk. 308,000 (from existing business)<br>Required Investment Tk. 100,000 (as equity) |
| Present salary/drawings from business                        | • | BDT 9,000 (Nine thousand)                                                                |
| Proposed Salary                                              | : | BDT 10,000 (Ten thousand)                                                                |
| Proposed Business<br>Implementation Plan                     |   |                                                                                          |
| (i) % of present gross profit margin                         | : | On an average 20%                                                                        |
| (ii) Estimated % of proposed gross profit margin             | : | On an average 20%                                                                        |
| (iii) In future risk mgt. plan<br>(from fire, disaster etc.) |   |                                                                                          |