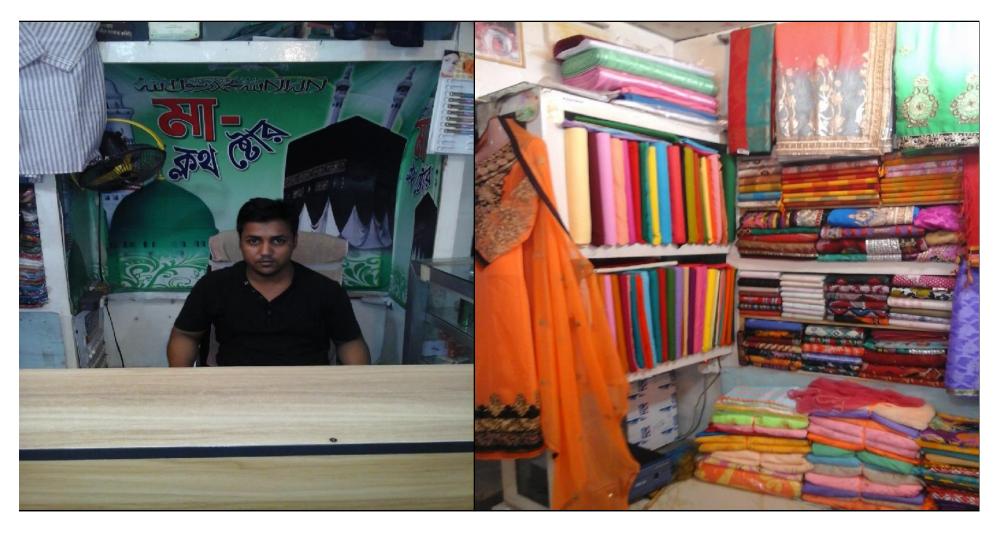

# PROPOSED NOBIN UDYOKTA BUSINESS INFO

| Business Name                                                | : | Ma Cloth Store                                                                           |
|--------------------------------------------------------------|---|------------------------------------------------------------------------------------------|
| Address/ Location                                            | : | Meer Supar Market, Santir Hat, Patiya, Chittagong.                                       |
| Total Investment in BDT                                      | • | Tk. 408,000                                                                              |
| Financing                                                    |   | Self Tk. 308,000 (from existing business)<br>Required Investment Tk. 100,000 (as equity) |
| Present salary/drawings from business                        | • | BDT 9,000 (Nine thousand)                                                                |
| Proposed Salary                                              | : | BDT 10,000 (Ten thousand)                                                                |
| Proposed Business<br>Implementation Plan                     |   |                                                                                          |
| (i) % of present gross profit margin                         | : | On an average 20%                                                                        |
| (ii) Estimated % of proposed gross profit margin             | : | On an average 20%                                                                        |
| (iii) In future risk mgt. plan<br>(from fire, disaster etc.) |   |                                                                                          |