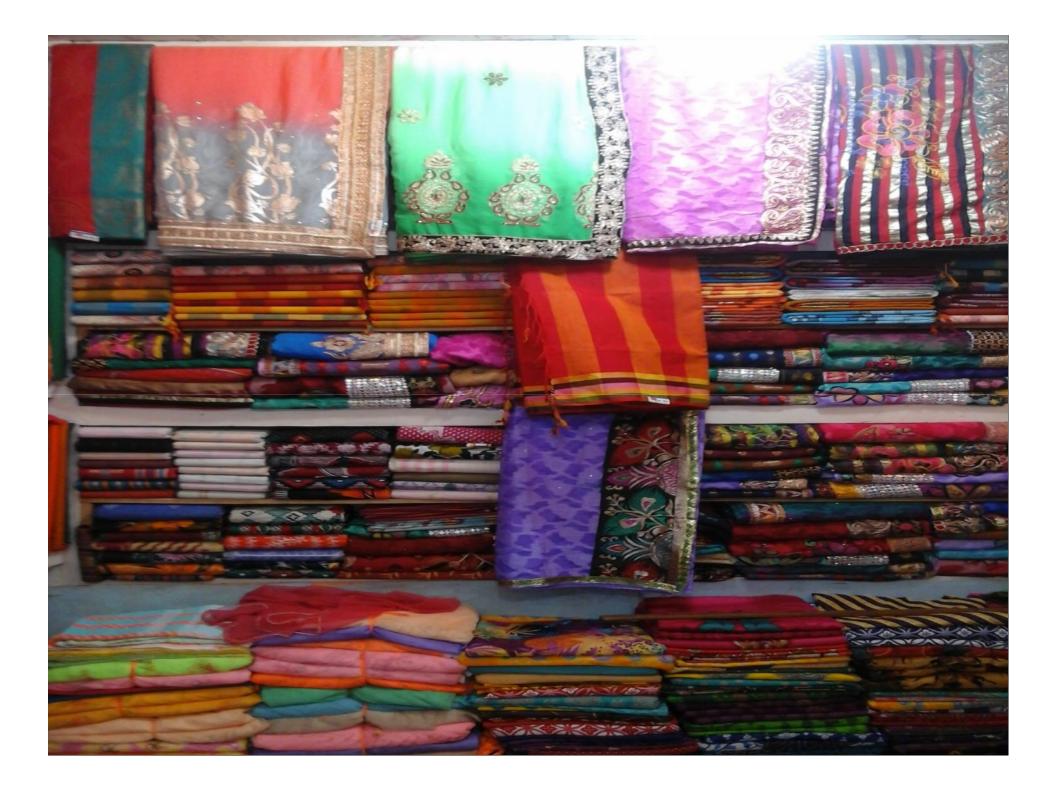

# PROPOSED NOBIN UDYOKTA BUSINESS INFO

| Business Name                                                | : | Ma Cloth Store                                                                           |
|--------------------------------------------------------------|---|------------------------------------------------------------------------------------------|
| Address/ Location                                            | : | Meer Supar Market, Santir Hat, Patiya, Chittagong.                                       |
| Total Investment in BDT                                      | • | Tk. 408,000                                                                              |
| Financing                                                    |   | Self Tk. 308,000 (from existing business)<br>Required Investment Tk. 100,000 (as equity) |
| Present salary/drawings from business                        | • | BDT 9,000 (Nine thousand)                                                                |
| Proposed Salary                                              | : | BDT 10,000 (Ten thousand)                                                                |
| Proposed Business<br>Implementation Plan                     |   |                                                                                          |
| (i) % of present gross profit margin                         | : | On an average 20%                                                                        |
| (ii) Estimated % of proposed gross profit margin             | : | On an average 20%                                                                        |
| (iii) In future risk mgt. plan<br>(from fire, disaster etc.) |   |                                                                                          |

# PRESENT & PROPOSED INVESTMENT BREAKDOWN

| Particul                                                                                                                        | ars                                                                                                                           | Existing<br>Business<br>(BDT) | Proposed<br>(BDT) | Total<br>(BDT) |
|---------------------------------------------------------------------------------------------------------------------------------|-------------------------------------------------------------------------------------------------------------------------------|-------------------------------|-------------------|----------------|
| Existing                                                                                                                        | Proposed                                                                                                                      | <b>X 7</b>                    |                   |                |
| Investment in products (Different<br>types of readymade cloth-ladies,<br>gents item, kids and others<br>garments products etc.) | Investment in products<br>(Different types of readymade<br>cloth-ladies, gents, kids and<br>others garments products<br>etc.) | 234,000                       | 100,000           | 334,000        |
| Investment in machine & equipme                                                                                                 | nt (Fan, light, IPS etc.)                                                                                                     | 10,000                        | -                 | 10,000         |
| Cash in hand                                                                                                                    |                                                                                                                               | 9,580                         | -                 | 9,580          |
| Debtors (Since March, 2016 to at F                                                                                              | Present)                                                                                                                      | 23,750                        | -                 | 23,750         |
| Creditors (Since April, 2016 to at P                                                                                            | resent)                                                                                                                       | (25,930)                      | _                 | (25,930)       |
| GB Outstanding loan                                                                                                             |                                                                                                                               | (10,000)                      | _                 | (10,000)       |
| Advance for Shop                                                                                                                |                                                                                                                               | 50,000                        | -                 | 50,000         |
| Decoration (Fixture & Fittings)                                                                                                 |                                                                                                                               | 16,600                        | _                 | 16,600         |
| Total Capital                                                                                                                   |                                                                                                                               | 308,000                       | 100,000           | 408,000        |