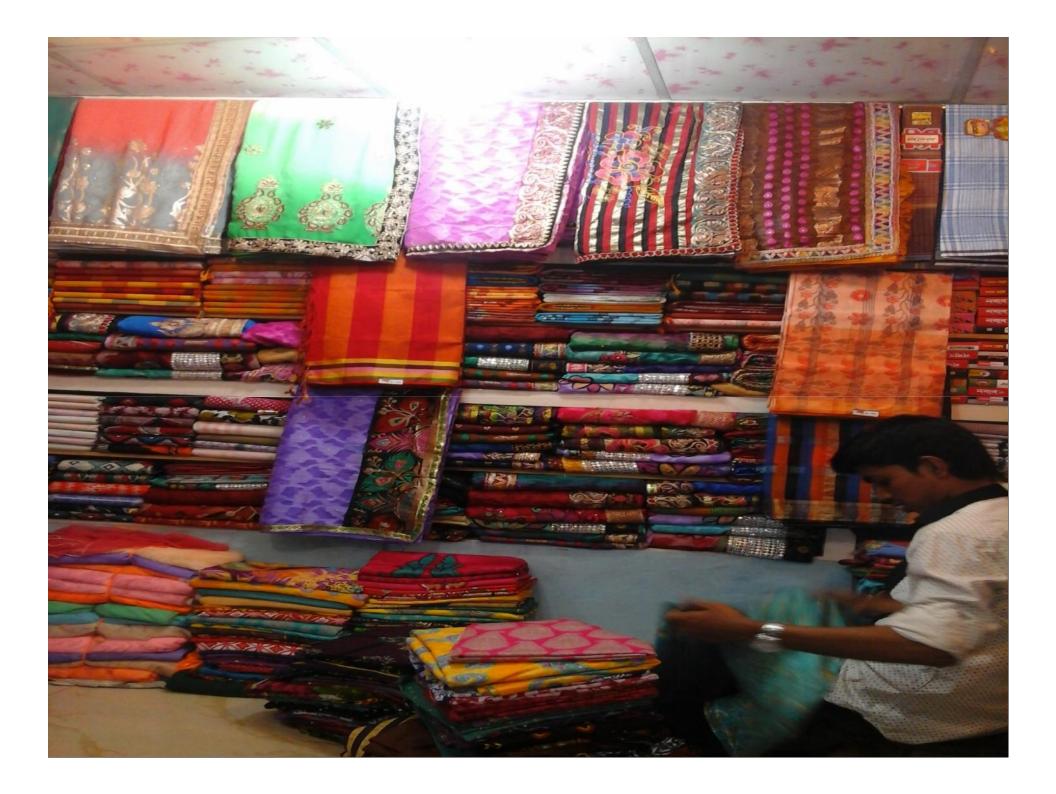

# PROPOSED NOBIN UDYOKTA BUSINESS INFO

| Business Name                                                | : | Ma Cloth Store                                                                           |
|--------------------------------------------------------------|---|------------------------------------------------------------------------------------------|
| Address/ Location                                            | : | Meer Supar Market, Santir Hat, Patiya, Chittagong.                                       |
| Total Investment in BDT                                      | • | Tk. 408,000                                                                              |
| Financing                                                    |   | Self Tk. 308,000 (from existing business)<br>Required Investment Tk. 100,000 (as equity) |
| Present salary/drawings from business                        | • | BDT 9,000 (Nine thousand)                                                                |
| Proposed Salary                                              | : | BDT 10,000 (Ten thousand)                                                                |
| Proposed Business<br>Implementation Plan                     |   |                                                                                          |
| (i) % of present gross profit margin                         | : | On an average 20%                                                                        |
| (ii) Estimated % of proposed gross profit margin             | : | On an average 20%                                                                        |
| (iii) In future risk mgt. plan<br>(from fire, disaster etc.) |   |                                                                                          |

# PRESENT & PROPOSED INVESTMENT BREAKDOWN

| Particul                                                                                                                        | ars                                                                                                                           | Existing<br>Business<br>(BDT) | Proposed<br>(BDT) | Total<br>(BDT) |
|---------------------------------------------------------------------------------------------------------------------------------|-------------------------------------------------------------------------------------------------------------------------------|-------------------------------|-------------------|----------------|
| Existing                                                                                                                        | Proposed                                                                                                                      | <b>X 7</b>                    |                   |                |
| Investment in products (Different<br>types of readymade cloth-ladies,<br>gents item, kids and others<br>garments products etc.) | Investment in products<br>(Different types of readymade<br>cloth-ladies, gents, kids and<br>others garments products<br>etc.) | 234,000                       | 100,000           | 334,000        |
| Investment in machine & equipme                                                                                                 | nt (Fan, light, IPS etc.)                                                                                                     | 10,000                        | -                 | 10,000         |
| Cash in hand                                                                                                                    |                                                                                                                               | 9,580                         | -                 | 9,580          |
| Debtors (Since March, 2016 to at F                                                                                              | Present)                                                                                                                      | 23,750                        | -                 | 23,750         |
| Creditors (Since April, 2016 to at P                                                                                            | resent)                                                                                                                       | (25,930)                      | _                 | (25,930)       |
| GB Outstanding loan                                                                                                             |                                                                                                                               | (10,000)                      | _                 | (10,000)       |
| Advance for Shop                                                                                                                |                                                                                                                               | 50,000                        | -                 | 50,000         |
| Decoration (Fixture & Fittings)                                                                                                 |                                                                                                                               | 16,600                        | _                 | 16,600         |
| Total Capital                                                                                                                   |                                                                                                                               | 308,000                       | 100,000           | 408,000        |