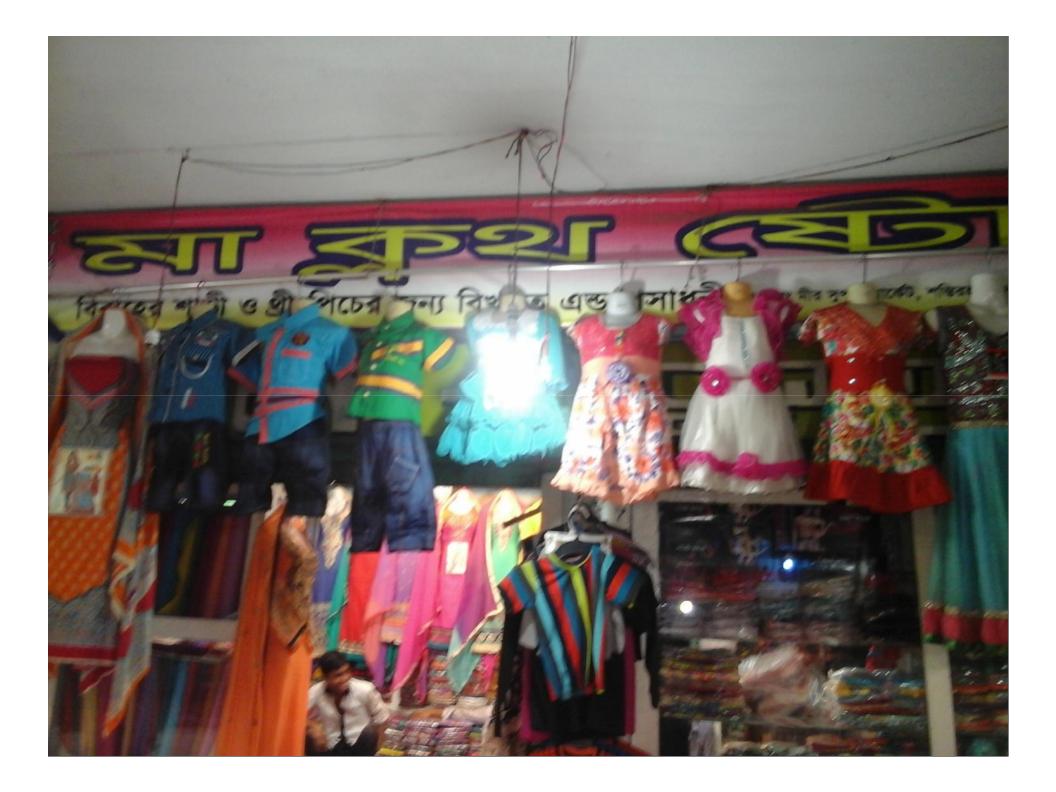

# PROPOSED NOBIN UDYOKTA BUSINESS INFO

| Business Name                                                | : | Ma Cloth Store                                                                           |
|--------------------------------------------------------------|---|------------------------------------------------------------------------------------------|
| Address/ Location                                            | : | Meer Supar Market, Santir Hat, Patiya, Chittagong.                                       |
| Total Investment in BDT                                      | • | Tk. 408,000                                                                              |
| Financing                                                    |   | Self Tk. 308,000 (from existing business)<br>Required Investment Tk. 100,000 (as equity) |
| Present salary/drawings from business                        | • | BDT 9,000 (Nine thousand)                                                                |
| Proposed Salary                                              | : | BDT 10,000 (Ten thousand)                                                                |
| Proposed Business<br>Implementation Plan                     |   |                                                                                          |
| (i) % of present gross profit margin                         | : | On an average 20%                                                                        |
| (ii) Estimated % of proposed gross profit margin             | : | On an average 20%                                                                        |
| (iii) In future risk mgt. plan<br>(from fire, disaster etc.) |   |                                                                                          |

# PRESENT & PROPOSED INVESTMENT BREAKDOWN

| Particul                                                                                                                        | ars                                                                                                                           | Existing<br>Business<br>(BDT) | Proposed<br>(BDT) | Total<br>(BDT) |
|---------------------------------------------------------------------------------------------------------------------------------|-------------------------------------------------------------------------------------------------------------------------------|-------------------------------|-------------------|----------------|
| Existing                                                                                                                        | Proposed                                                                                                                      | <b>X 7</b>                    |                   |                |
| Investment in products (Different<br>types of readymade cloth-ladies,<br>gents item, kids and others<br>garments products etc.) | Investment in products<br>(Different types of readymade<br>cloth-ladies, gents, kids and<br>others garments products<br>etc.) | 234,000                       | 100,000           | 334,000        |
| Investment in machine & equipme                                                                                                 | nt (Fan, light, IPS etc.)                                                                                                     | 10,000                        | -                 | 10,000         |
| Cash in hand                                                                                                                    |                                                                                                                               | 9,580                         | -                 | 9,580          |
| Debtors (Since March, 2016 to at F                                                                                              | Present)                                                                                                                      | 23,750                        | -                 | 23,750         |
| Creditors (Since April, 2016 to at P                                                                                            | resent)                                                                                                                       | (25,930)                      | _                 | (25,930)       |
| GB Outstanding loan                                                                                                             |                                                                                                                               | (10,000)                      | _                 | (10,000)       |
| Advance for Shop                                                                                                                |                                                                                                                               | 50,000                        | -                 | 50,000         |
| Decoration (Fixture & Fittings)                                                                                                 |                                                                                                                               | 16,600                        | _                 | 16,600         |
| Total Capital                                                                                                                   |                                                                                                                               | 308,000                       | 100,000           | 408,000        |