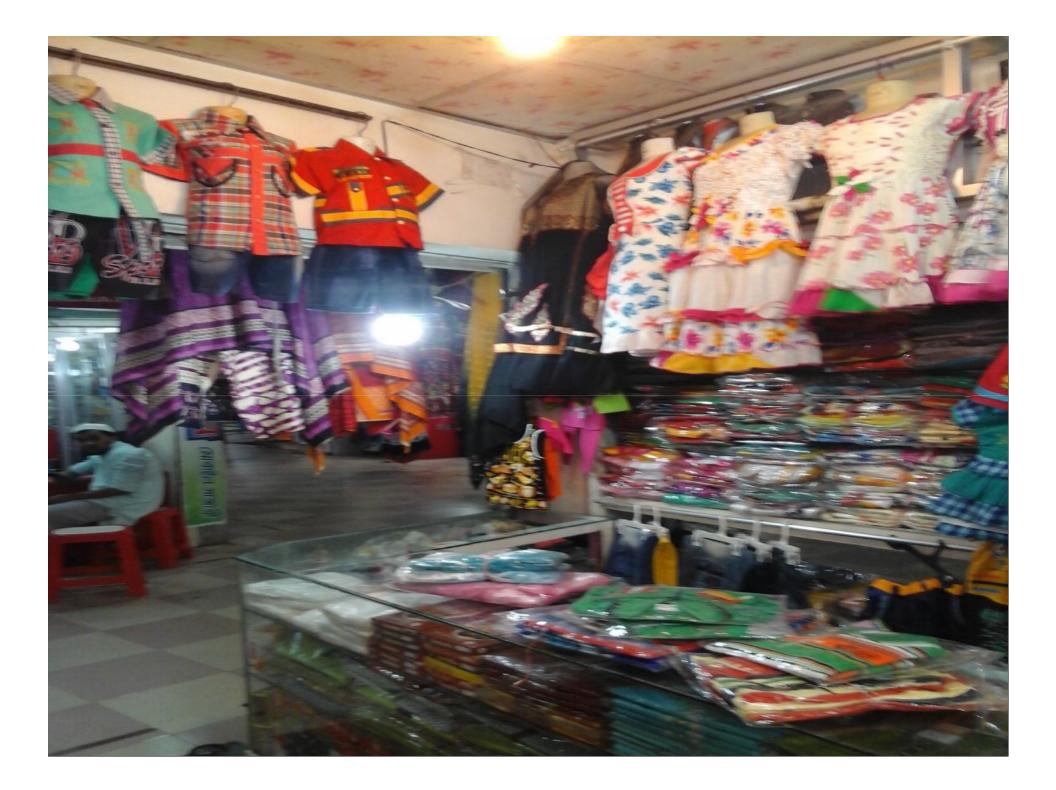

# PROPOSED NOBIN UDYOKTA BUSINESS INFO

| Business Name                                                | : | Ma Cloth Store                                                                           |
|--------------------------------------------------------------|---|------------------------------------------------------------------------------------------|
| Address/ Location                                            | : | Meer Supar Market, Santir Hat, Patiya, Chittagong.                                       |
| Total Investment in BDT                                      | • | Tk. 408,000                                                                              |
| Financing                                                    |   | Self Tk. 308,000 (from existing business)<br>Required Investment Tk. 100,000 (as equity) |
| Present salary/drawings from business                        | • | BDT 9,000 (Nine thousand)                                                                |
| Proposed Salary                                              | : | BDT 10,000 (Ten thousand)                                                                |
| Proposed Business<br>Implementation Plan                     |   |                                                                                          |
| (i) % of present gross profit margin                         | : | On an average 20%                                                                        |
| (ii) Estimated % of proposed gross profit margin             | : | On an average 20%                                                                        |
| (iii) In future risk mgt. plan<br>(from fire, disaster etc.) |   |                                                                                          |

# PRESENT & PROPOSED INVESTMENT BREAKDOWN

| Particul                                                                                                                        | ars                                                                                                                           | Existing<br>Business<br>(BDT) | Proposed<br>(BDT) | Total<br>(BDT) |
|---------------------------------------------------------------------------------------------------------------------------------|-------------------------------------------------------------------------------------------------------------------------------|-------------------------------|-------------------|----------------|
| Existing                                                                                                                        | Proposed                                                                                                                      | <b>X 7</b>                    |                   |                |
| Investment in products (Different<br>types of readymade cloth-ladies,<br>gents item, kids and others<br>garments products etc.) | Investment in products<br>(Different types of readymade<br>cloth-ladies, gents, kids and<br>others garments products<br>etc.) | 234,000                       | 100,000           | 334,000        |
| Investment in machine & equipme                                                                                                 | nt (Fan, light, IPS etc.)                                                                                                     | 10,000                        | -                 | 10,000         |
| Cash in hand                                                                                                                    |                                                                                                                               | 9,580                         | -                 | 9,580          |
| Debtors (Since March, 2016 to at F                                                                                              | Present)                                                                                                                      | 23,750                        | -                 | 23,750         |
| Creditors (Since April, 2016 to at P                                                                                            | resent)                                                                                                                       | (25,930)                      | _                 | (25,930)       |
| GB Outstanding loan                                                                                                             |                                                                                                                               | (10,000)                      | _                 | (10,000)       |
| Advance for Shop                                                                                                                |                                                                                                                               | 50,000                        | -                 | 50,000         |
| Decoration (Fixture & Fittings)                                                                                                 |                                                                                                                               | 16,600                        | _                 | 16,600         |
| Total Capital                                                                                                                   |                                                                                                                               | 308,000                       | 100,000           | 408,000        |