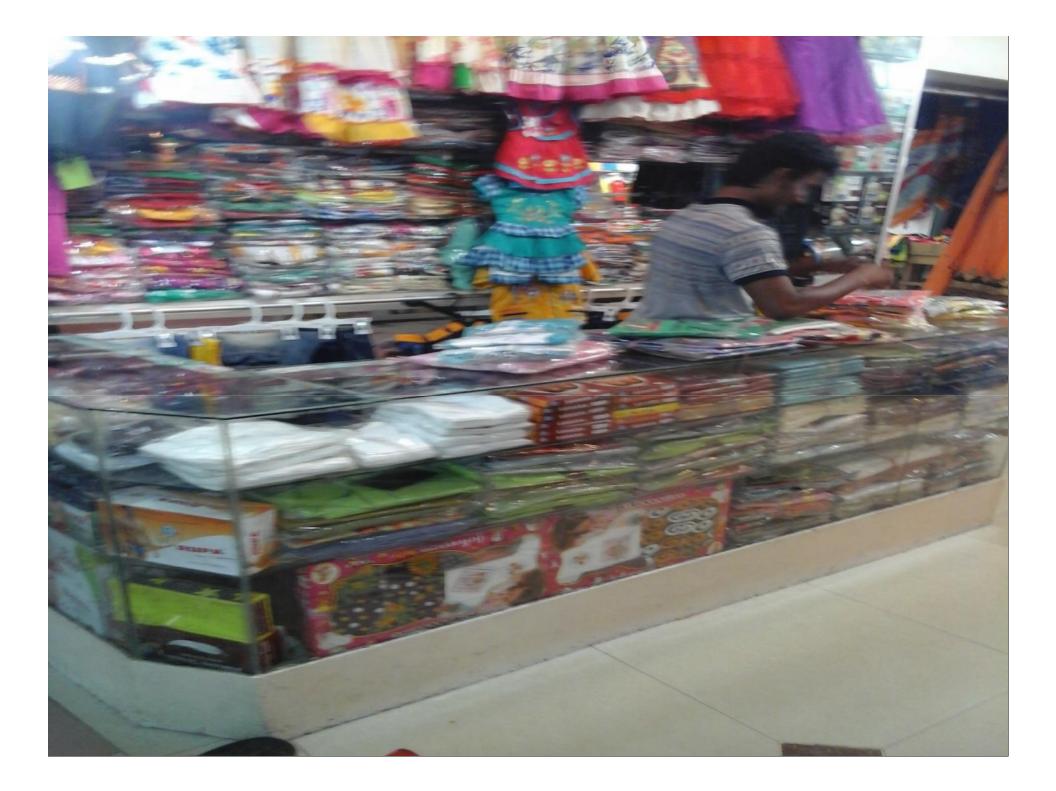

# PROPOSED NOBIN UDYOKTA BUSINESS INFO

| Business Name                                                | : | Ma Cloth Store                                                                           |
|--------------------------------------------------------------|---|------------------------------------------------------------------------------------------|
| Address/ Location                                            | : | Meer Supar Market, Santir Hat, Patiya, Chittagong.                                       |
| Total Investment in BDT                                      | • | Tk. 408,000                                                                              |
| Financing                                                    |   | Self Tk. 308,000 (from existing business)<br>Required Investment Tk. 100,000 (as equity) |
| Present salary/drawings from business                        | • | BDT 9,000 (Nine thousand)                                                                |
| Proposed Salary                                              | : | BDT 10,000 (Ten thousand)                                                                |
| Proposed Business<br>Implementation Plan                     |   |                                                                                          |
| (i) % of present gross profit margin                         | : | On an average 20%                                                                        |
| (ii) Estimated % of proposed gross profit margin             | : | On an average 20%                                                                        |
| (iii) In future risk mgt. plan<br>(from fire, disaster etc.) |   |                                                                                          |

# PRESENT & PROPOSED INVESTMENT BREAKDOWN

| Particul                                                                                                                        | ars                                                                                                                           | Existing<br>Business<br>(BDT) | Proposed<br>(BDT) | Total<br>(BDT) |
|---------------------------------------------------------------------------------------------------------------------------------|-------------------------------------------------------------------------------------------------------------------------------|-------------------------------|-------------------|----------------|
| Existing                                                                                                                        | Proposed                                                                                                                      | <b>X 7</b>                    |                   |                |
| Investment in products (Different<br>types of readymade cloth-ladies,<br>gents item, kids and others<br>garments products etc.) | Investment in products<br>(Different types of readymade<br>cloth-ladies, gents, kids and<br>others garments products<br>etc.) | 234,000                       | 100,000           | 334,000        |
| Investment in machine & equipme                                                                                                 | nt (Fan, light, IPS etc.)                                                                                                     | 10,000                        | -                 | 10,000         |
| Cash in hand                                                                                                                    |                                                                                                                               | 9,580                         | -                 | 9,580          |
| Debtors (Since March, 2016 to at F                                                                                              | Present)                                                                                                                      | 23,750                        | -                 | 23,750         |
| Creditors (Since April, 2016 to at P                                                                                            | resent)                                                                                                                       | (25,930)                      | _                 | (25,930)       |
| GB Outstanding loan                                                                                                             |                                                                                                                               | (10,000)                      | _                 | (10,000)       |
| Advance for Shop                                                                                                                |                                                                                                                               | 50,000                        | -                 | 50,000         |
| Decoration (Fixture & Fittings)                                                                                                 |                                                                                                                               | 16,600                        | _                 | 16,600         |
| Total Capital                                                                                                                   |                                                                                                                               | 308,000                       | 100,000           | 408,000        |