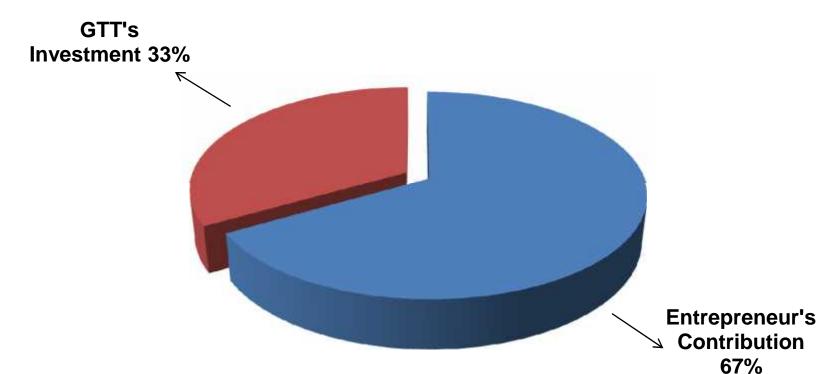

## **SOURCE OF FINANCE**

- Entrepreneur's Contribution BDT 400,000
- GTT's Investment BDT 200,000
- Total Capital BDT 600,000