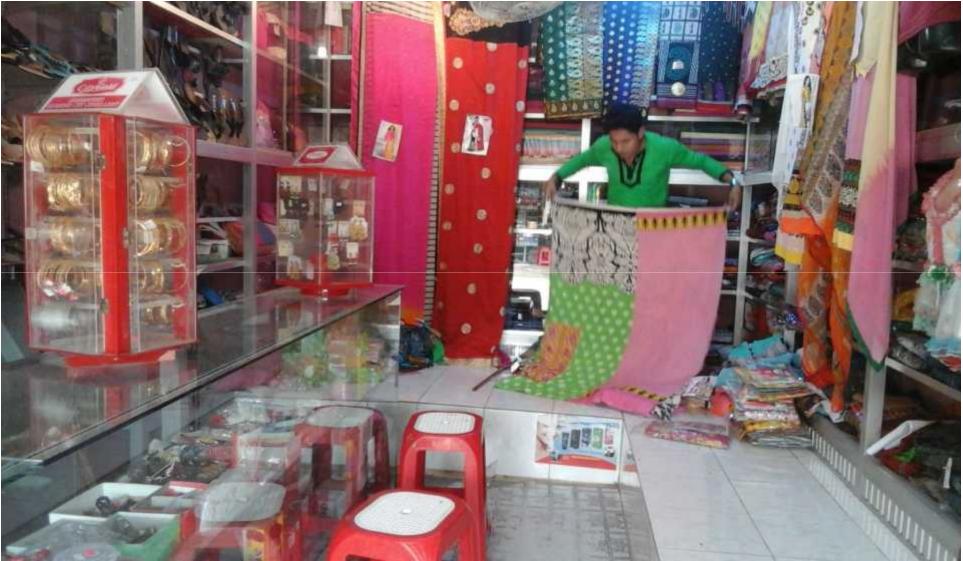

## **PROPOSED NOBIN UDYOKTA BUSINESS INFO**

| Business Name                                                | : | Modern Fashion                                                                           |
|--------------------------------------------------------------|---|------------------------------------------------------------------------------------------|
| Address/ Location                                            | : | Uttar Madarsha, Hathazari, Chittagong.                                                   |
| Total Investment in BDT                                      | : | Tk. 755,000                                                                              |
| Financing                                                    | : | Self Tk. 585,000 (from existing business)<br>Required Investment Tk. 170,000 (as equity) |
| Present salary/drawings from business                        | : | BDT 7,000 (Seven thousand)                                                               |
| Proposed Salary                                              | : | BDT 8,000 (Eight thousand)                                                               |
| Proposed Business<br>Implementation Plan                     |   |                                                                                          |
| (i) % of present gross profit margin                         | : | On an Average 20%                                                                        |
| (ii) Estimated % of proposed gross profit margin             | : | On an Average 20%                                                                        |
| (iii) In future risk mgt. plan<br>(from fire, disaster etc.) | : |                                                                                          |