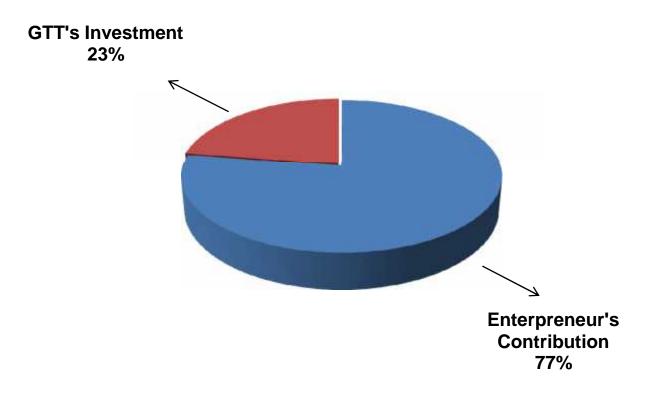

|                   |          | 3,000   |
| Creditors (Since April, 2016 to at present) |                                                                                                                                   |                   |          | (2,500) |
| Decoration (fixture and fittings)           |                                                                                                                                   |                   |          | 135,600 |
| Total Capital                               |                                                                                                                                   |                   | 170,000  | 755,000 |

# SOURCE OF FINANCE



- GTT's Investment BDT 170,000
- Total Capital BDT 755,000



#### FINANCIAL PROJECTION OF NU BUSINESS PLAN

| Destination                                  | Ŷ      | ear 1 (BD | T)        | Year 2 (BDT) |         |           | Year 3 (BDT) |         |           |
|----------------------------------------------|--------|-----------|-----------|--------------|---------|-----------|--------------|---------|-----------|
| Particulars                                  | Daily  | Monthly   | Yearly    | Daily        | Monthly | Yearly    | Daily        | Monthly | Yearly    |
| Estimated Sales income from Products (A)     | 4,200  | 117,600   | 1,411,200 | 4,830        | 135,240 | 1,622,880 | 5,265        | 147,412 | 1,768,939 |
| Less: Cost of Sales/Products (B)             | 3,360  | 94,080    | 1,128,960 | 3,864        | 108,192 | 1,298,304 | 4,212