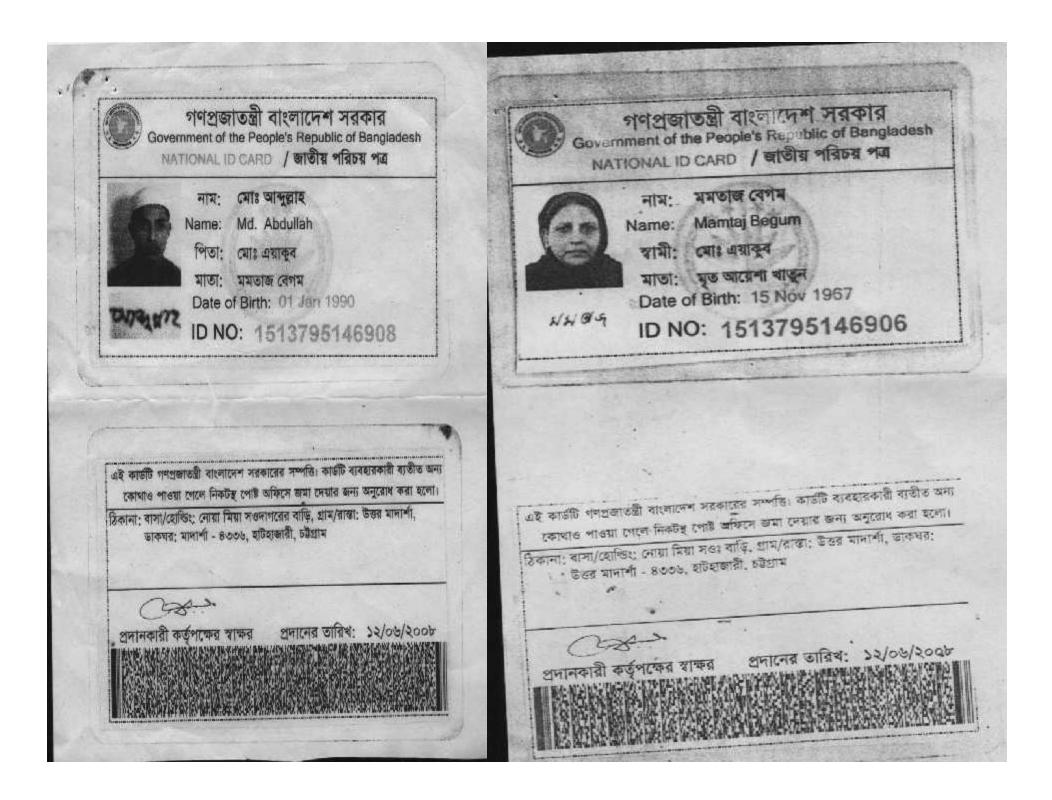

### BRIEF BIO OF THE PROPOSED NOBIN UDYOKTA

| Name and address                                                                                                                                                                                            |   | Md. Abdullah<br>Vill: Uttar Madarsha, Union: Gorduara, Post: Madarsha,<br>Upazila: Hathazari, District: Chittagong.                                                                                                                                                             |  |  |
|-------------------------------------------------------------------------------------------------------------------------------------------------------------------------------------------------------------|---|---------------------------------------------------------------------------------------------------------------------------------------------------------------------------------------------------------------------------------------------------------------------------------|--|--|
| Age                                                                                                                                                                                                         | : | 26 years                                                                                                                                                                                                                                                                        |  |  |
| Marital status                                                                                                                                                                                              | : | Unmarried                                                                                                                                                                                                                                                                       |  |  |
| Children                                                                                                                                                                                                    | : | N/A                                                                                                                                                                                                                                                                             |  |  |
| No. of siblings:                                                                                                                                                                                            | : | 03 (Three) Brothers and 01 (One) Sister                                                                                                                                                                                                                                         |  |  |
| Parent's and GB related Info:<br>(i) Who is GB member<br>(ii) Mother's name<br>(iii) Father's name<br>(iv) GB member's info<br>Further Information:<br>(v) Who pays GB loan installment<br>(vi) Mobile lady |   | Mother v Father<br>Mamtaz Begum<br>Md. Yeakub<br><i>Branch</i> : Madarsha, Chittagong, <i>Centre # 8</i> /mo,<br><i>Loan no.: 7453/1,</i> Member since 1988<br>First Ioan: Tk. 2,000<br>Existing Ioan: Tk. 40,000, Outstanding Ioan: Tk. 18,240<br>Entrepreneur's brother<br>No |  |  |
| (vii) Grameen Education Loan<br>(viii) Any other Ioan                                                                                                                                                       | : | Nil<br>Nil                                                                                                                                                                                                                                                                      |  |  |

#### BRIEF BIO OF THE PROPOSED NOBIN UDYOKTA (CONT...)

| Education, till to date                                                                                                                                                        | : | H.S.C                                                                                                                                            |
|--------------------------------------------------------------------------------------------------------------------------------------------------------------------------------|---|--------------------------------------------------------------------------------------------------------------------------------------------------|
| Present Occupation (Besides<br>own business, i.e., perusing<br>further studies, other business<br>etc.)                                                                        | : | Nil                                                                                                                                              |
| Business Experiences and<br>Training Info (years of<br>experience, if s/he received<br>any on- hand training, formal<br>training, working experience<br>as an apprentice etc.) | : | 04 (Four) years experiences is running his own business.<br>He started the business only with Tk. 200,000 (Two lac).<br>He has on hand training. |
| Other Own/Family Sources of Income                                                                                                                                             | : | His elder brother's income from foreign remittance (Abu<br>Dhabi) and his younger brother's income from private<br>service.                      |
| Other Own/Family Sources of Liabilities                                                                                                                                        | : | Nil                                                                                                                                              |
| NU's Contact No.                                                                                                                                                               | : | 01818961976                                                                                                                                      |
| NU's National ID No.                                                                                                                                                           | : | 1513795146908                                                                                                                                    |
| NU Project Source/Reference                                                                                                                                                    | : | Grameen Telecom Trust                                                                                                                            |