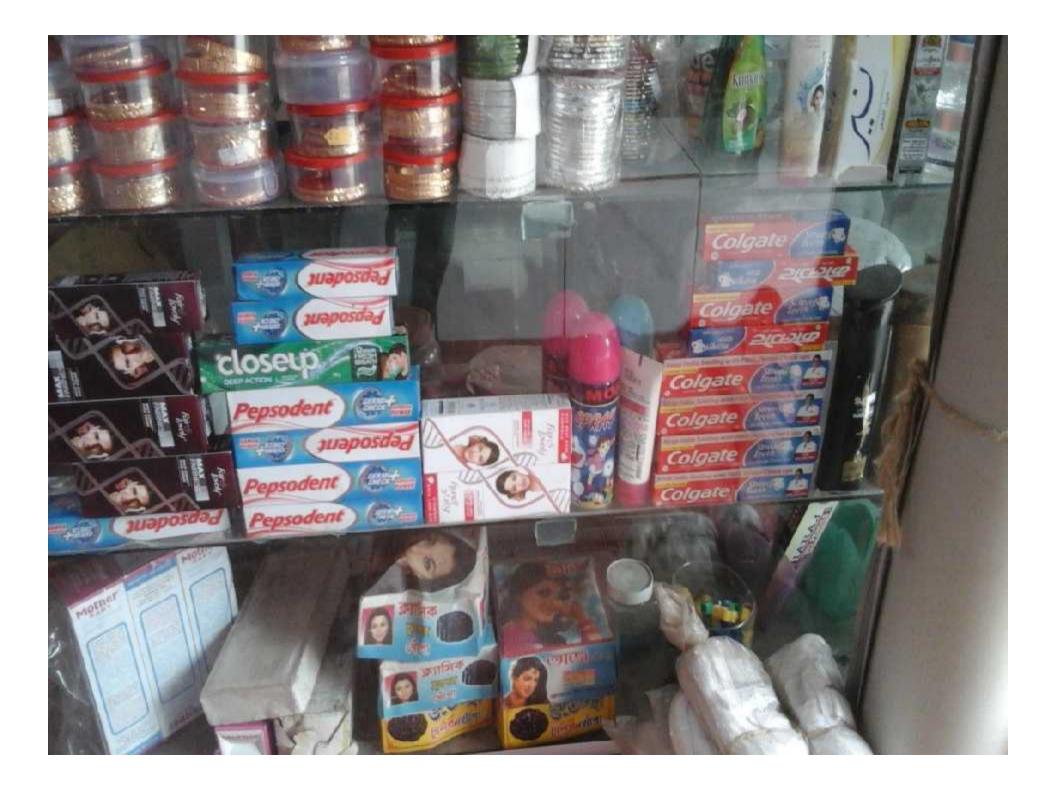

# PRESENT & PROPOSED INVESTMENT BREAKDOWN

| Particulars                                 |                                                                                                                                   |                   | Proposed |         |
|---------------------------------------------|-----------------------------------------------------------------------------------------------------------------------------------|-------------------|----------|---------|
| Existing                                    | Proposed                                                                                                                          | Business<br>(BDT) | (BDT)    | (BDT)   |
| garments item, cosmetics item and           | Investment in products (sharee, three<br>piece, gauze cloth, lungi, kids wear,<br>garments item, cosmetics item and<br>shoe etc.) | 321,000           | 170,000  | 491,000 |
| Investment in Equipment & Tools (bulk       | 3,800                                                                                                                             |                   | 3,800    |         |
| Cash in Hand                                | 4,100                                                                                                                             |                   | 4,100    |         |
| Advance for Shop                            |                                                                                                                                   |                   |          | 120,000 |
| Debtors (Since April, 2016 to at present)   |                                                                                                                                   |                   |          | 3,000   |
| Creditors (Since April, 2016 to at present) |                                                                                                                                   |                   |          | (2,500) |
| Decoration (fixture and fittings)           |                                                                                                                                   |                   |          | 135,600 |
| Total Capital                               |                                                                                                                                   |                   | 170,000  | 755,000 |