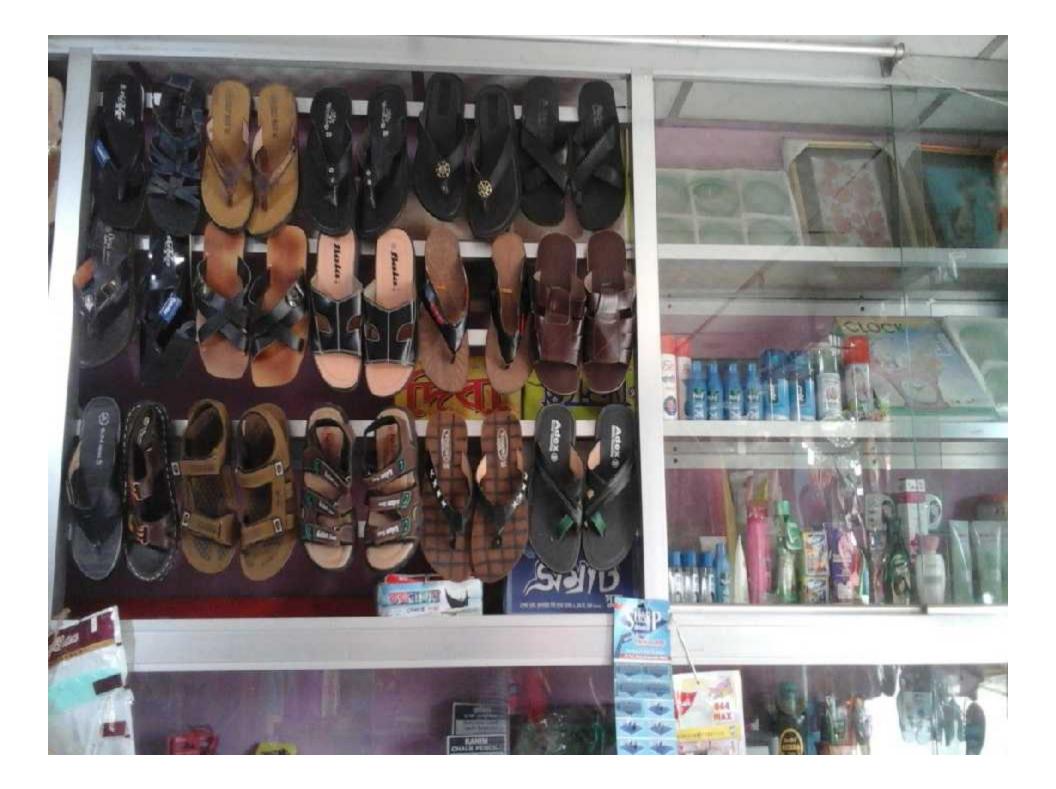

# PRESENT & PROPOSED INVESTMENT BREAKDOWN

| Particulars                                 |                                                                                                                                   |                   | Proposed |         |
|---------------------------------------------|-----------------------------------------------------------------------------------------------------------------------------------|-------------------|----------|---------|
| Existing                                    | Proposed                                                                                                                          | Business<br>(BDT) | (BDT)    | (BDT)   |
| garments item, cosmetics item and           | Investment in products (sharee, three<br>piece, gauze cloth, lungi, kids wear,<br>garments item, cosmetics item and<br>shoe etc.) | 321,000           | 170,000  | 491,000 |
| Investment in Equipment & Tools (bulk       | 3,800                                                                                                                             |                   | 3,800    |         |
| Cash in Hand                                | 4,100                                                                                                                             |                   | 4,100    |         |
| Advance for Shop                            |                                                                                                                                   |                   |          | 120,000 |
| Debtors (Since April, 2016 to at present)   |                                                                                                                                   |                   |          | 3,000   |
| Creditors (Since April, 2016 to at present) |                                                                                                                                   |                   |          | (2,500) |
| Decoration (fixture and fittings)           |                                                                                                                                   |                   |          | 135,600 |
| Total Capital                               |                                                                                                                                   |                   | 170,000  | 755,000 |