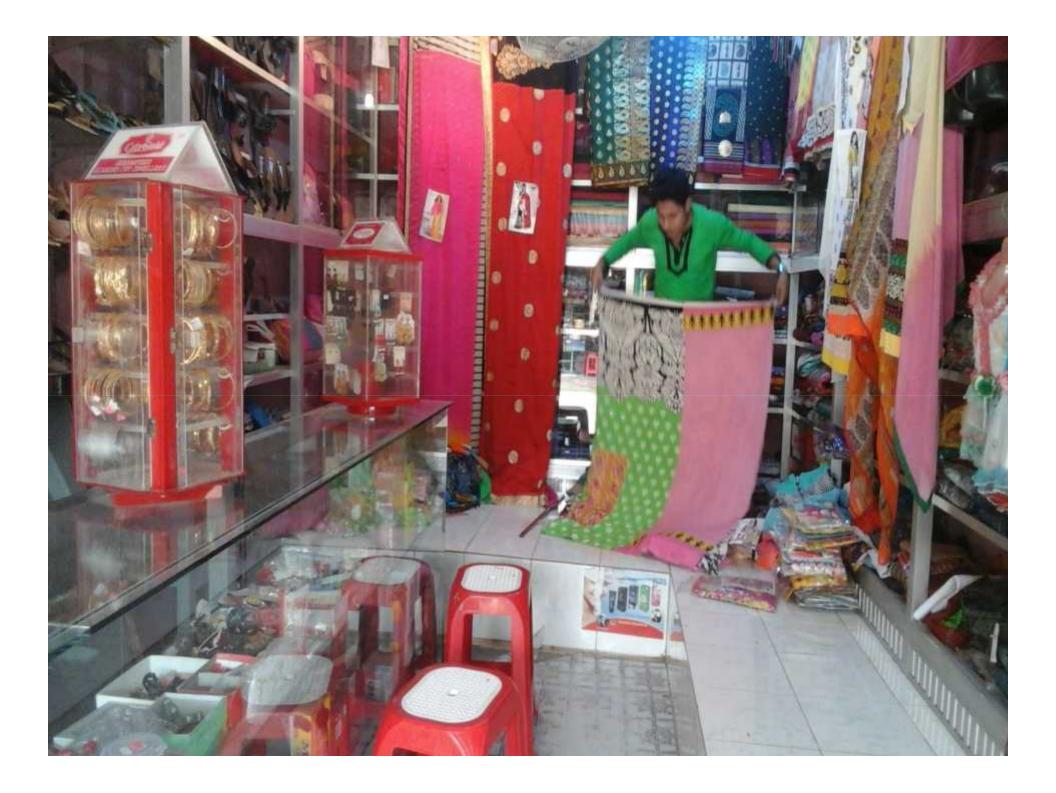

## **PROPOSED NOBIN UDYOKTA BUSINESS INFO**

| Business Name                                                | : | Modern Fashion                                                                           |
|--------------------------------------------------------------|---|------------------------------------------------------------------------------------------|
| Address/ Location                                            | : | Uttar Madarsha, Hathazari, Chittagong.                                                   |
| Total Investment in BDT                                      | : | Tk. 755,000                                                                              |
| Financing                                                    | : | Self Tk. 585,000 (from existing business)<br>Required Investment Tk. 170,000 (as equity) |
| Present salary/drawings from business                        | : | BDT 7,000 (Seven thousand)                                                               |
| Proposed Salary                                              | : | BDT 8,000 (Eight thousand)                                                               |
| Proposed Business<br>Implementation Plan                     |   |                                                                                          |
| (i) % of present gross profit margin                         | : | On an Average 20%                                                                        |
| (ii) Estimated % of proposed gross profit margin             | : | On an Average 20%                                                                        |
| (iii) In future risk mgt. plan<br>(from fire, disaster etc.) | : |                                                                                          |