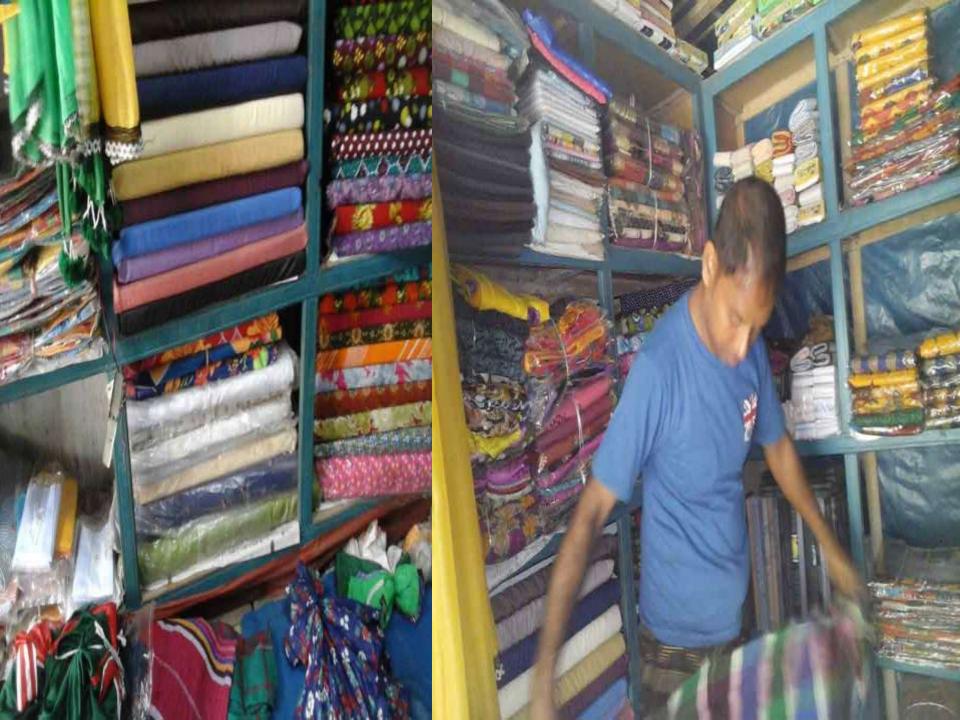

# Pictures

## PROPOSED NOBIN UDYOKTA BUSINESS INFO

| Business Name                                                | : | Shaha Alam Bostrloy                                                                   |
|--------------------------------------------------------------|---|---------------------------------------------------------------------------------------|
| Address/ Location                                            | : | Annantopur Bazar, Ulipur, Kurigram.                                                   |
| Total Investment in BDT                                      | : | Tk. 450,000                                                                           |
| Financing                                                    | : | Self Tk. 300,000 (from existing business) Required Investment Tk. 150,000 (as equity) |
| Present salary/drawings from business                        | : | BDT 6,000 (Six Thousand)                                                              |
| Proposed Salary                                              | : | BDT 7,000 (Seven Thousand)                                                            |
| Proposed Business<br>Implementation Plan                     |   |                                                                                       |
| (i) % of present gross profit margin                         | : | On an Average 20%                                                                     |
| (ii) Estimated % of proposed gross profit margin             | : | On an Average 20%                                                                     |
| (iii) In future risk mgt. plan<br>(from fire, disaster etc.) | : |                                                                                       |