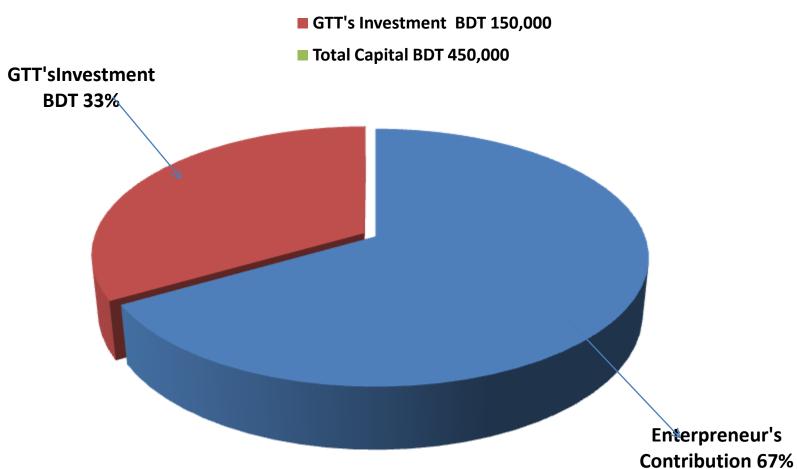

#### PRESENT & PROPOSED INVESTMENT BREAKDOWN

| Particulars                                                                                                                       |                                                                                                                                    | Existing          |                   | Total          |  |
|-----------------------------------------------------------------------------------------------------------------------------------|------------------------------------------------------------------------------------------------------------------------------------|-------------------|-------------------|----------------|--|
| Existing                                                                                                                          | Proposed                                                                                                                           | Business<br>(BDT) | Proposed<br>(BDT) | Total<br>(BDT) |  |
| Investment in products (Such as shirt piece, pant piece, tangile share, china shoe, ladies shoe, baby shoe, gents shoe item etc.) | Investment in products (Such as shirt piece, pant piece, tangile share, china shoe, ladies shoe, baby shoe, gents shoe item etcc.) | 261,000           | 150,000           | 411,000        |  |
| Investment in Equipment & ToolsSuch as Fan, Light, Sesser, calculator etc.)                                                       |                                                                                                                                    | 7,800             |                   | 7,800          |  |
| Cash in Hand                                                                                                                      |                                                                                                                                    | 3,900             |                   | 3,900          |  |
| Debtors (Since March/April/May, 2016                                                                                              | to at present)                                                                                                                     | 19,900            | _                 | 19,900         |  |
| Investment in Decoration (Furniture, fixture and fittings)                                                                        |                                                                                                                                    | 7,400             |                   | 7,400          |  |
| Total Capital                                                                                                                     |                                                                                                                                    | 300,000           | 150,000           | 450,000        |  |