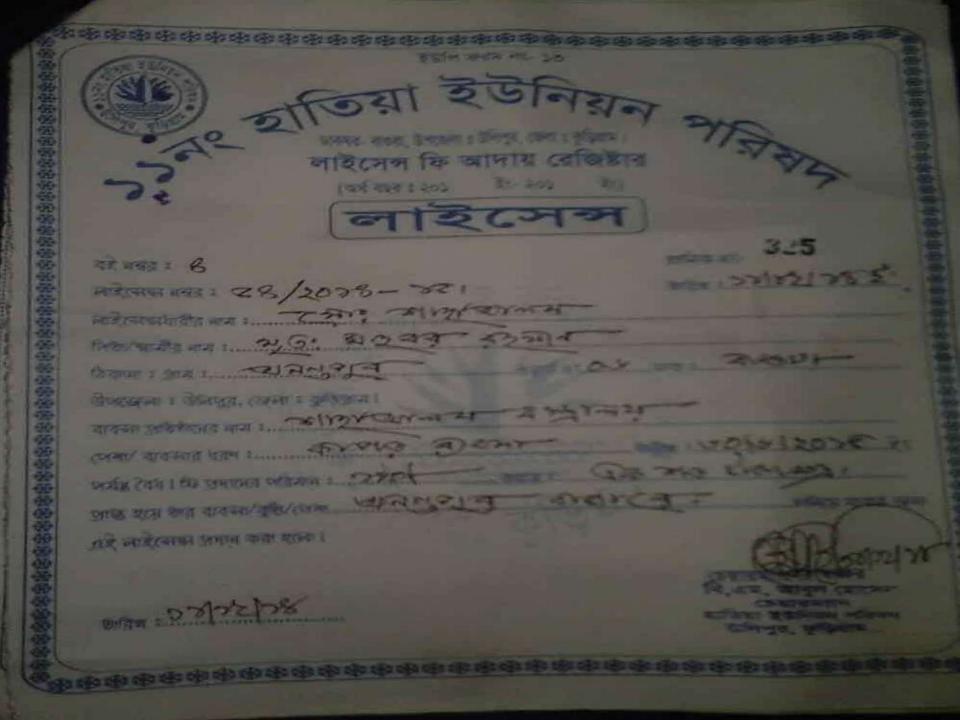

#### ☐ Present employment: Self: 01 Family: 0 □ Can not supply goods as per Others (beyond family): 0 demand. Future employment: 0 ☐ Trade License in his own name; ☐ He trained own self; ☐ Skilled and working experiences (04yrs); $\mathbf{T}_{\mathsf{HREATS}}$ PPORTUNITIES ☐ Increase of local competitors; ☐ Location of Shop: Annantopur Bazar, Ulipur, Kurigram. ☐ Have some fixed customers (Retail & Wholesale); ☐ Increasing demand; ☐ The Capital of the entrepreneur will be BDT 12,99,056 after 3 years excluding payback of investor's money.