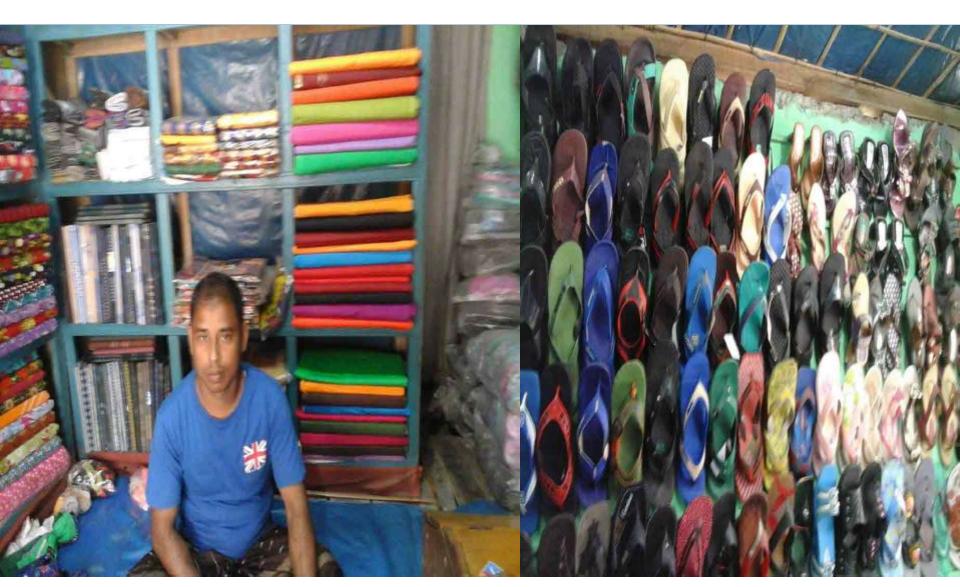

## PROPOSED NOBIN UDYOKTA BUSINESS INFO

| Business Name                                                | : | Shaha Alam Bostrloy                                                                   |
|--------------------------------------------------------------|---|---------------------------------------------------------------------------------------|
| Address/ Location                                            | : | Annantopur Bazar, Ulipur, Kurigram.                                                   |
| Total Investment in BDT                                      | : | Tk. 450,000                                                                           |
| Financing                                                    | : | Self Tk. 300,000 (from existing business) Required Investment Tk. 150,000 (as equity) |
| Present salary/drawings from business                        | : | BDT 6,000 (Six Thousand)                                                              |
| Proposed Salary                                              | : | BDT 7,000 (Seven Thousand)                                                            |
| Proposed Business<br>Implementation Plan                     |   |                                                                                       |
| (i) % of present gross profit margin                         | : | On an Average 20%                                                                     |
| (ii) Estimated % of proposed gross profit margin             | : | On an Average 20%                                                                     |
| (iii) In future risk mgt. plan<br>(from fire, disaster etc.) | : |                                                                                       |

#### PRESENT & PROPOSED INVESTMENT BREAKDOWN

| Particulars                                                                                                                       |                                                                                                                                    | Existing          |                   | Total          |  |
|-----------------------------------------------------------------------------------------------------------------------------------|------------------------------------------------------------------------------------------------------------------------------------|-------------------|-------------------|----------------|--|
| Existing                                                                                                                          | Proposed                                                                                                                           | Business<br>(BDT) | Proposed<br>(BDT) | Total<br>(BDT) |  |
| Investment in products (Such as shirt piece, pant piece, tangile share, china shoe, ladies shoe, baby shoe, gents shoe item etc.) | Investment in products (Such as shirt piece, pant piece, tangile share, china shoe, ladies shoe, baby shoe, gents shoe item etcc.) | 261,000           | 150,000           | 411,000        |  |
| Investment in Equipment & ToolsSuch as Fan, Light, Sesser, calculator etc.)                                                       |                                                                                                                                    | 7,800             |                   | 7,800          |  |
| Cash in Hand                                                                                                                      |                                                                                                                                    | 3,900             |                   | 3,900          |  |
| Debtors (Since March/April/May, 2016                                                                                              | to at present)                                                                                                                     | 19,900            | _                 | 19,900         |  |
| Investment in Decoration (Furniture, fixture and fittings)                                                                        |                                                                                                                                    | 7,400             |                   | 7,400          |  |
| Total Capital                                                                                                                     |                                                                                                                                    | 300,000           | 150,000           | 450,000        |  |