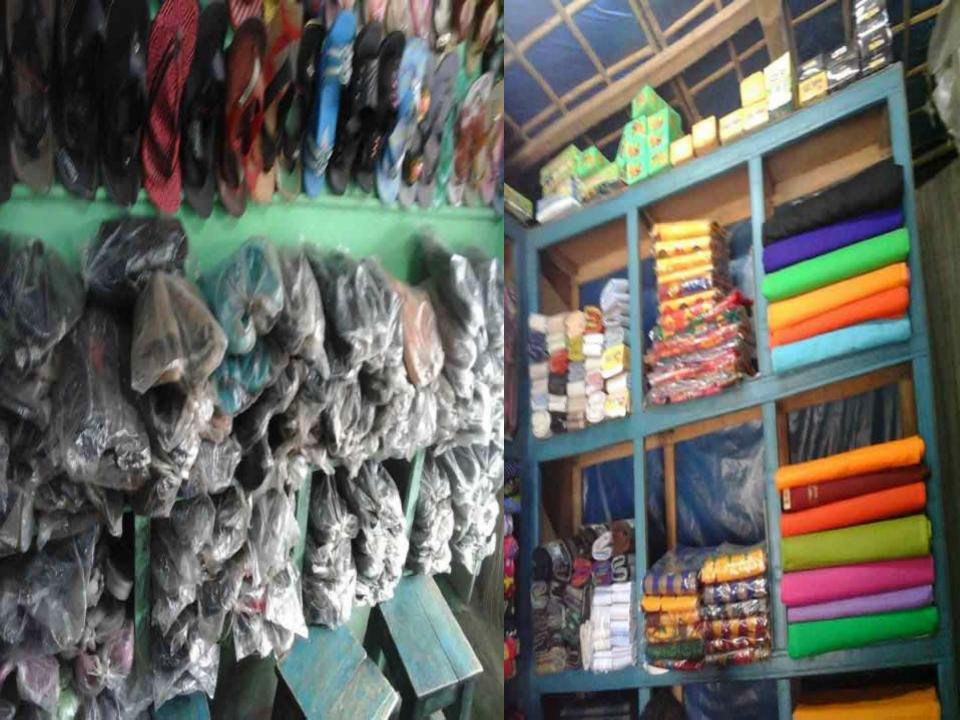

#### PRESENT & PROPOSED INVESTMENT BREAKDOWN

| Particulars                                                                                                                       |                                                                                                                                    | Existing          |                   | Total          |  |
|-----------------------------------------------------------------------------------------------------------------------------------|------------------------------------------------------------------------------------------------------------------------------------|-------------------|-------------------|----------------|--|
| Existing                                                                                                                          | Proposed                                                                                                                           | Business<br>(BDT) | Proposed<br>(BDT) | Total<br>(BDT) |  |
| Investment in products (Such as shirt piece, pant piece, tangile share, china shoe, ladies shoe, baby shoe, gents shoe item etc.) | Investment in products (Such as shirt piece, pant piece, tangile share, china shoe, ladies shoe, baby shoe, gents shoe item etcc.) | 261,000           | 150,000           | 411,000        |  |
| Investment in Equipment & ToolsSuch as Fan, Light, Sesser, calculator etc.)                                                       |                                                                                                                                    | 7,800             |                   | 7,800          |  |
| Cash in Hand                                                                                                                      |                                                                                                                                    | 3,900             |                   | 3,900          |  |
| Debtors (Since March/April/May, 2016                                                                                              | to at present)                                                                                                                     | 19,900            | _                 | 19,900         |  |
| Investment in Decoration (Furniture, fixture and fittings)                                                                        |                                                                                                                                    | 7,400             |                   | 7,400          |  |
| Total Capital                                                                                                                     |                                                                                                                                    | 300,000           | 150,000           | 450,000        |  |