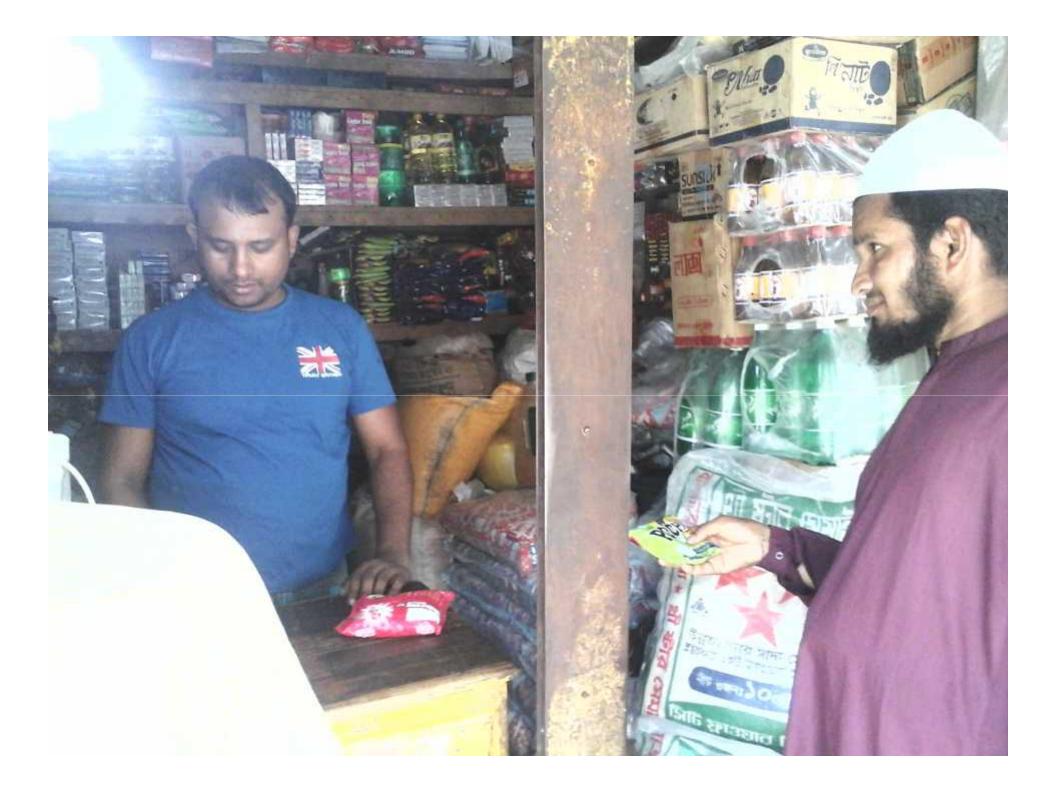

## PROPOSED NOBIN UDYOKTA BUSINESS INFO

| Business Name                                                | : | M/S Prince Store                                                                     |
|--------------------------------------------------------------|---|--------------------------------------------------------------------------------------|
| Address/ Location                                            | : | Dulogram, Bagapara, Jessore.                                                         |
| Total Investment in BDT                                      | : | Tk. 731000                                                                           |
| Financing                                                    | : | Self Tk. 544000 (from existing business) Required Investment Tk. 200,000 (as equity) |
| Present salary/drawings from business                        | : | BDT 6,000 (Six thousand)                                                             |
| Proposed Salary                                              | : | BDT 8,000 (Eight thousand)                                                           |
| Proposed Business Implementation Plan                        |   |                                                                                      |
| (i) % of present gross profit margin                         | : | On an average 10%                                                                    |
| (ii) Estimated % of proposed gross profit margin             | : | On an average 10%                                                                    |
| (iii) In future risk mgt. plan<br>(from fire, disaster etc.) |   |                                                                                      |

#### PRESENT & PROPOSED INVESTMENT BREAKDOWN

| Particula                                                  | Existing<br>Business<br>(BDT)                                                                                                       | Proposed<br>(BDT) | Total<br>(BDT) |         |  |
|------------------------------------------------------------|-------------------------------------------------------------------------------------------------------------------------------------|-------------------|----------------|---------|--|
| Existing                                                   | Proposed                                                                                                                            |                   |                |         |  |
| soft drinks, Biscuits, Betel nut, Betel leave,tibbat etc.) | Investment in products ( CuteOil, sunsilk,salt, Sugar, Flour, Cosmetics, soft drinks, Biscuits, Betel nut, Betel leave,tibbat etc.) | 413,025           | 200,000        | 613,025 |  |
| Investment in Machineries (Scale, Caetc.)                  | 7,000                                                                                                                               | -                 | 7,000          |         |  |
| Cash in hand                                               | 4,912                                                                                                                               |                   | 4,912          |         |  |
| Debtors (since January, 2016 to at pre                     | 85,794                                                                                                                              |                   | 85,794         |         |  |
| GB Loan                                                    | (16,931)                                                                                                                            |                   | (16,931)       |         |  |
| Advance for Shop                                           | 43,000                                                                                                                              | -                 | 30,000         |         |  |
| Decoration (fixture and fittings)                          | 7,200                                                                                                                               | -                 | 7,200          |         |  |
| Total Cap                                                  | 544,000                                                                                                                             | 200,000           | 731,000        |         |  |