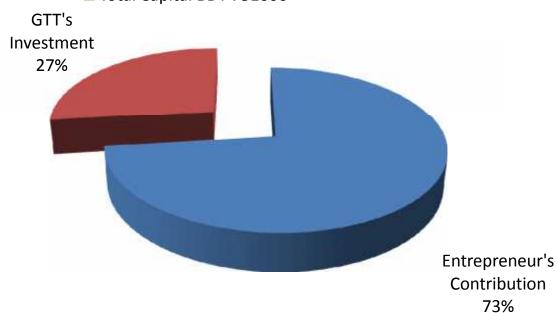

## **SOURCE OF FINANCE**

- Entrepreneur's Contribution BDT 544000
- GTT's Investment BDT 200000
- Total Capital BDT 731000