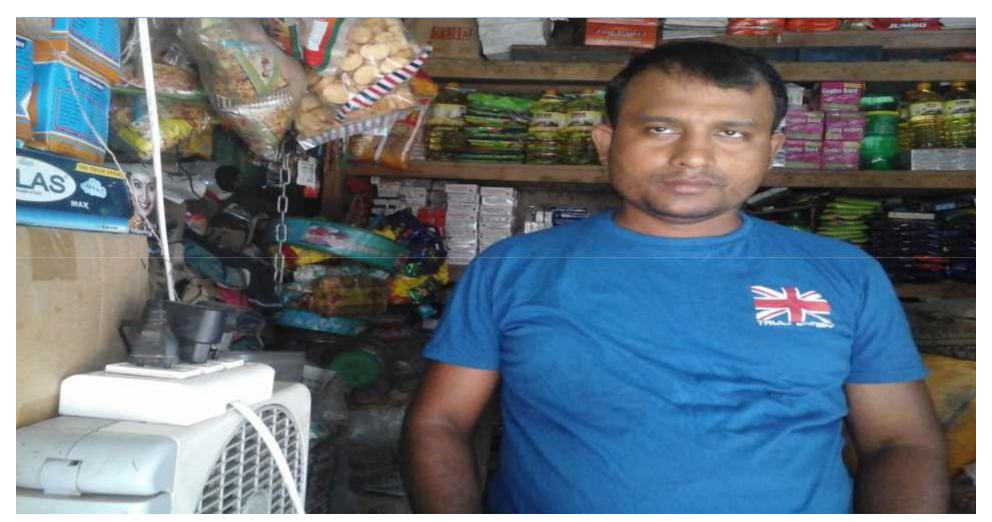

## PROPOSED NOBIN UDYOKTA BUSINESS INFO

| Business Name                                                | : | M/S Prince Store                                                                     |
|--------------------------------------------------------------|---|--------------------------------------------------------------------------------------|
| Address/ Location                                            | : | Dulogram, Bagapara, Jessore.                                                         |
| Total Investment in BDT                                      | : | Tk. 731000                                                                           |
| Financing                                                    | : | Self Tk. 544000 (from existing business) Required Investment Tk. 200,000 (as equity) |
| Present salary/drawings from business                        | : | BDT 6,000 (Six thousand)                                                             |
| Proposed Salary                                              | : | BDT 8,000 (Eight thousand)                                                           |
| Proposed Business Implementation Plan                        |   |                                                                                      |
| (i) % of present gross profit margin                         | : | On an average 10%                                                                    |
| (ii) Estimated % of proposed gross profit margin             | : | On an average 10%                                                                    |
| (iii) In future risk mgt. plan<br>(from fire, disaster etc.) |   |                                                                                      |