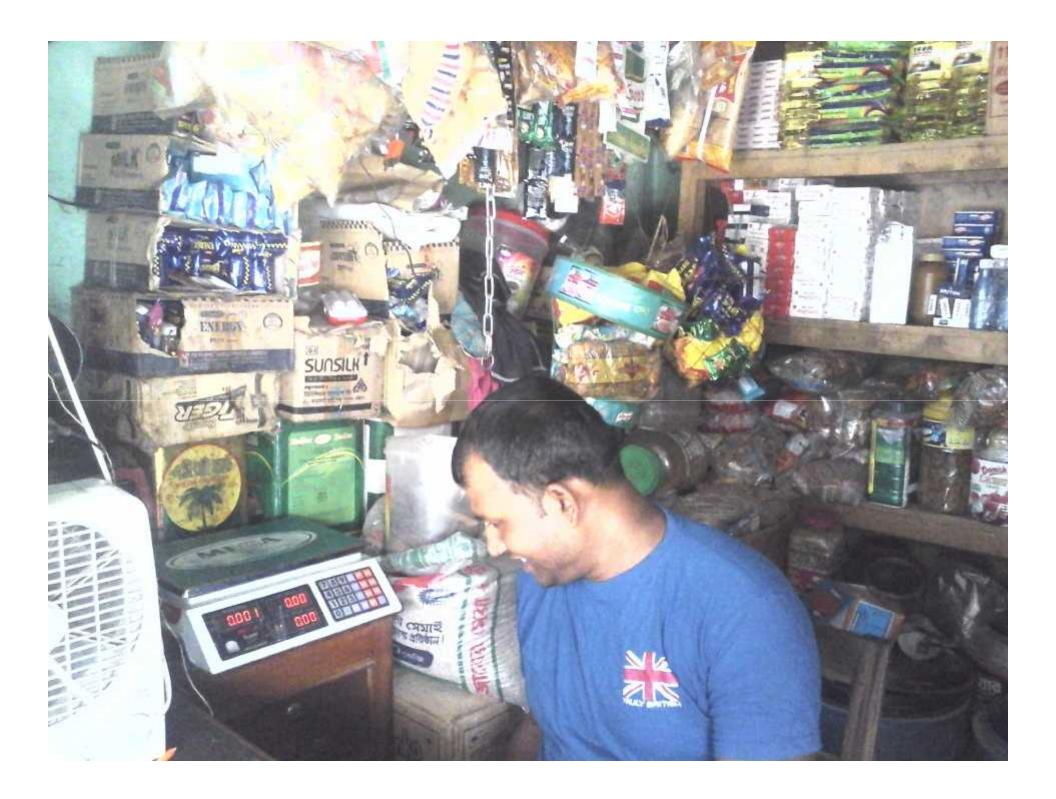

## PROPOSED NOBIN UDYOKTA BUSINESS INFO

| Business Name                                                | : | M/S Prince Store                                                                     |
|--------------------------------------------------------------|---|--------------------------------------------------------------------------------------|
| Address/ Location                                            | : | Dulogram, Bagapara, Jessore.                                                         |
| Total Investment in BDT                                      | : | Tk. 731000                                                                           |
| Financing                                                    | : | Self Tk. 544000 (from existing business) Required Investment Tk. 200,000 (as equity) |
| Present salary/drawings from business                        | : | BDT 6,000 (Six thousand)                                                             |
| Proposed Salary                                              | : | BDT 8,000 (Eight thousand)                                                           |
| Proposed Business Implementation Plan                        |   |                                                                                      |
| (i) % of present gross profit margin                         | : | On an average 10%                                                                    |
| (ii) Estimated % of proposed gross profit margin             | : | On an average 10%                                                                    |
| (iii) In future risk mgt. plan<br>(from fire, disaster etc.) |   |                                                                                      |

#### PRESENT & PROPOSED INVESTMENT BREAKDOWN

| Particula                                                  | Existing<br>Business<br>(BDT)                                                                                                       | Proposed<br>(BDT) | Total<br>(BDT) |         |  |
|------------------------------------------------------------|-------------------------------------------------------------------------------------------------------------------------------------|-------------------|----------------|---------|--|
| Existing                                                   | Proposed                                                                                                                            |                   |                |         |  |
| soft drinks, Biscuits, Betel nut, Betel leave,tibbat etc.) | Investment in products ( CuteOil, sunsilk,salt, Sugar, Flour, Cosmetics, soft drinks, Biscuits, Betel nut, Betel leave,tibbat etc.) | 413,025           | 200,000        | 613,025 |  |
| Investment in Machineries (Scale, Caetc.)                  | 7,000                                                                                                                               | -                 | 7,000          |         |  |
| Cash in hand                                               | 4,912                                                                                                                               |                   | 4,912          |         |  |
| Debtors (since January, 2016 to at pre                     | 85,794                                                                                                                              |                   | 85,794         |         |  |
| GB Loan                                                    | (16,931)                                                                                                                            |                   | (16,931)       |         |  |
| Advance for Shop                                           | 43,000                                                                                                                              | -                 | 30,000         |         |  |
| Decoration (fixture and fittings)                          | 7,200                                                                                                                               | -                 | 7,200          |         |  |
| Total Cap                                                  | 544,000                                                                                                                             | 200,000           | 731,000        |         |  |