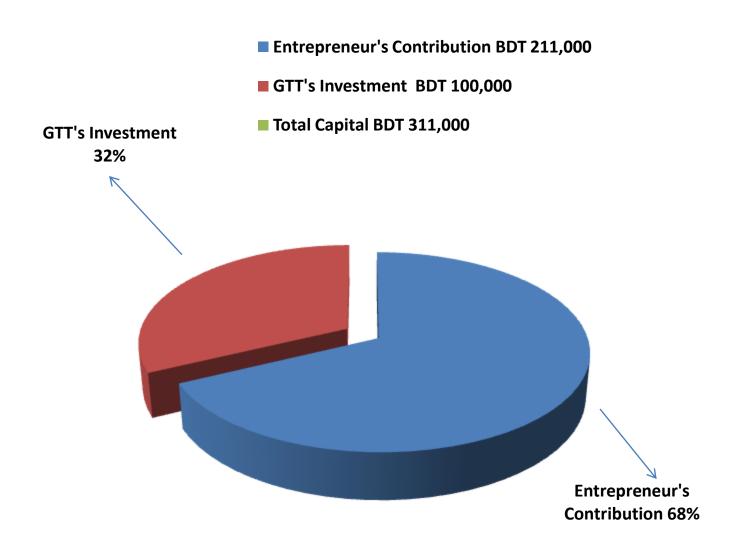

### PROPOSED NOBIN UDYOKTA BUSINESS INFO

| Business Name                                                                                                                                                                            | : | Alim Store                                                                            |
|------------------------------------------------------------------------------------------------------------------------------------------------------------------------------------------|---|---------------------------------------------------------------------------------------|
| Address/ Location                                                                                                                                                                        | : | Forkarhat, Rajarhat, Kurigram.                                                        |
| Total Investment in BDT                                                                                                                                                                  | : | Tk. 311,000                                                                           |
| Financing                                                                                                                                                                                | : | Self Tk. 211,000 (from existing business) Required Investment Tk. 100,000 (as equity) |
| Present salary/drawings from business                                                                                                                                                    | : | BDT 8,000 (Eight thousand)                                                            |
| Proposed Salary                                                                                                                                                                          | : | BDT 9,000 (Nine thousand)                                                             |
| Proposed Business Implementation Plan  (i) % of present gross profit margin  (ii) Estimated % of proposed gross profit margin  (iii) In future risk mgt. plan (from fire, disaster etc.) | : | On products 15%  On products 15%                                                      |

#### PRESENT & PROPOSED INVESTMENT BREAKDOWN

| Particu                                                                           | Existing<br>Business<br>(BDT)                                                  | Proposed<br>(BDT) | Total<br>(BDT) |         |
|-----------------------------------------------------------------------------------|--------------------------------------------------------------------------------|-------------------|----------------|---------|
| Existing                                                                          | (,                                                                             |                   |                |         |
| Investment in products (Grocery item, Confectionary item and Cosmetics item etc.) | Investment in products (Grocery item, Confectionary item and soft drinks etc.) | 153,000           | 100,000        | 253,000 |
| Investment in Machineries & emachine, Refrigerator, Televisi                      | 28,200                                                                         | -                 | 28,200         |         |
| Cash in hand                                                                      | 6,000                                                                          | -                 | 6,000          |         |
| Debtors (Since February, 201                                                      | 19,200                                                                         | -                 | 19,200         |         |
| Decoration (Furniture & Fixture                                                   | 4,600                                                                          | -                 | 4,600          |         |
| Total Ca                                                                          | 211,000                                                                        | 100,000           | 311,000        |         |