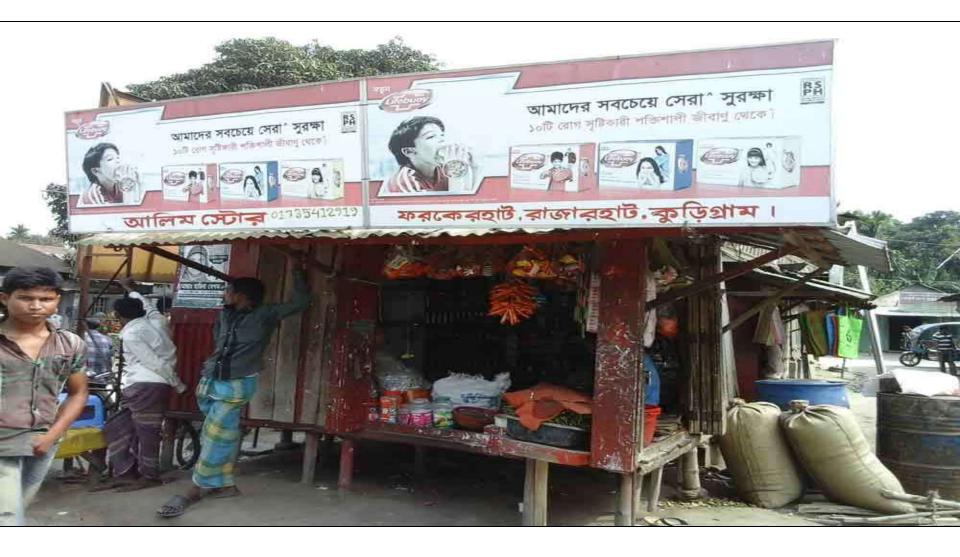

#### Proposed NU Business Name : Alim Store

### PROPOSED NOBIN UDYOKTA BUSINESS INFO

| Business Name                                                                                                                                                                            | : | Alim Store                                                                            |
|------------------------------------------------------------------------------------------------------------------------------------------------------------------------------------------|---|---------------------------------------------------------------------------------------|
| Address/ Location                                                                                                                                                                        | : | Forkarhat, Rajarhat, Kurigram.                                                        |
| Total Investment in BDT                                                                                                                                                                  | : | Tk. 311,000                                                                           |
| Financing                                                                                                                                                                                | : | Self Tk. 211,000 (from existing business) Required Investment Tk. 100,000 (as equity) |
| Present salary/drawings from business                                                                                                                                                    | : | BDT 8,000 (Eight thousand)                                                            |
| Proposed Salary                                                                                                                                                                          | : | BDT 9,000 (Nine thousand)                                                             |
| Proposed Business Implementation Plan  (i) % of present gross profit margin  (ii) Estimated % of proposed gross profit margin  (iii) In future risk mgt. plan (from fire, disaster etc.) | : | On products 15%  On products 15%                                                      |