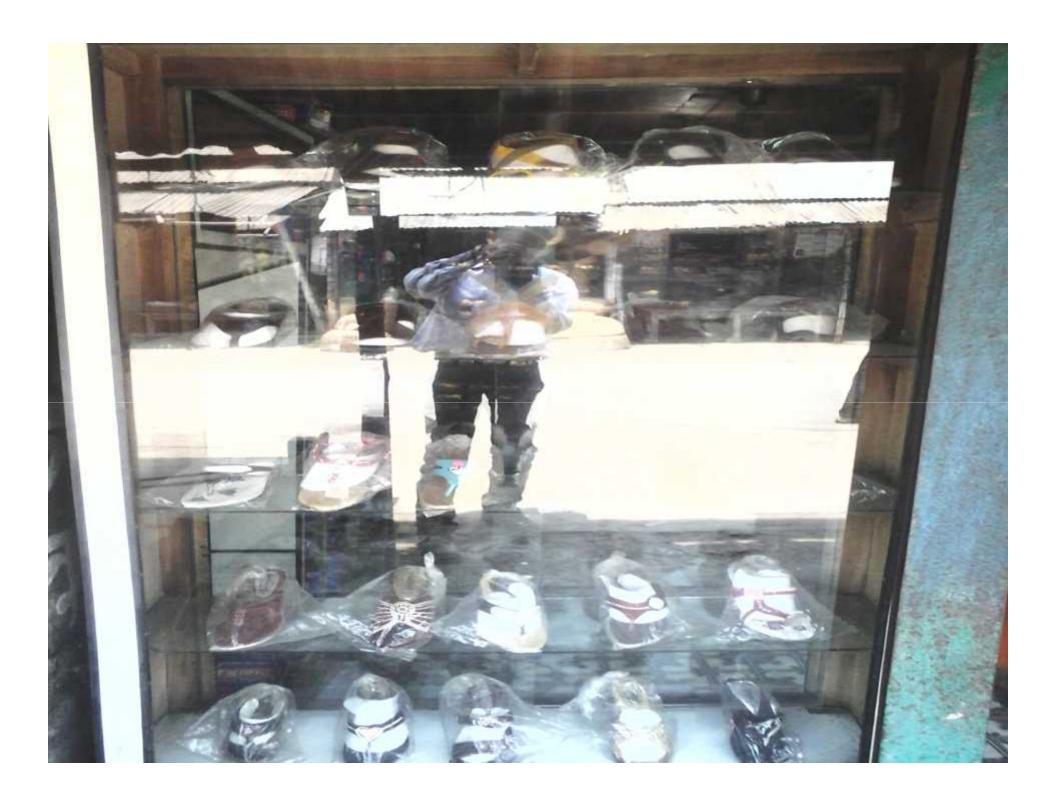

# Pictures

তিত ক্ষান্ত ক্ষান্ত

বহিন নং— সাইলেপ নং ২০০ জারিব ৪ ই ক্রা ২০০ করিব লাল জারিব লাল করিয়াছেন। সে করিব জারিবেল মাল্লর করা যাইলেছে বে জিনি জারিবেল যাল্লর করা বাল্লর লাল করিয়াছেন। সে করিব জারিবেল যাল্লর করা বাল্লর বাল্লর করিয়াছেন। সে করিব জারিবেল মাল্লর করা যাইলেছে বে জিনি জারিবেল যাল্লর করা করিয়াছেন। সে করিব জারিবেল যাল্লর করা করিয়াছেন। স্কর্মান বাল্লর জারিবেল বাল্লর জারিবেল।

আরিব হাল্লর করাকে পারবেল।

আরিব হাল্লর করাকে পারবেল।

আরিব হাল্লর করাকের বাল্লর জারিবল লাল করাকে পারবেল।

আরিব হাল্লর করাকের বাল্লর জারিবল লাল করাকের করাকার বাল্লর করাকার করাকার