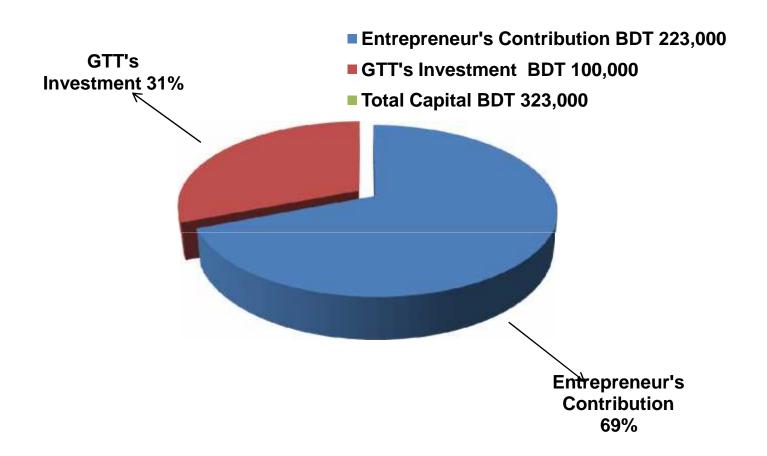

#### PROPOSED NOBIN UDYOKTA BUSINESS INFO

| Business Name                                                                                                                                                                         | : | Liberty Shoe.                                                                         |
|---------------------------------------------------------------------------------------------------------------------------------------------------------------------------------------|---|---------------------------------------------------------------------------------------|
| Address/ Location                                                                                                                                                                     | : | Dhologaon Bazar,Bagharpara,Jessore.                                                   |
| Total Investment in BDT                                                                                                                                                               | : | Tk. 323,000                                                                           |
| Financing                                                                                                                                                                             | : | Self Tk. 223,000 (from existing business) Required Investment Tk. 100,000 (as equity) |
| Present salary/drawings from business                                                                                                                                                 | : | BDT 5,000 (Five thousand)                                                             |
| Proposed Salary                                                                                                                                                                       | : | BDT 6,000 (Six thousand)                                                              |
| Proposed Business Implementation Plan (i) % of present gross profit margin (ii) Estimated % of proposed gross profit margin (iii) In future risk mgt. plan (from fire, disaster etc.) | : | On products 20%.  On products 20%.                                                    |

#### PRESENT & PROPOSED INVESTMENT BREAKDOWN

| Particula                                                                     | Existing<br>Business (BDT)                                                  | Proposed<br>(BDT) | Total<br>(BDT) |         |
|-------------------------------------------------------------------------------|-----------------------------------------------------------------------------|-------------------|----------------|---------|
| Existing                                                                      | Proposed                                                                    |                   |                |         |
| Investment in products (Difference Types of Liberty Shoe,Liberty Sandal etc.) | Investment in products(Difference Types<br>Liberty Shoe,Liberty Sandal etc) | 208,000           | 100,000        | 308,000 |
| Investment in equipment (Fan, etc.)                                           |                                                                             | 1,000             | -              | 1,000   |
| Cash in hand                                                                  |                                                                             | 500               | _              | 500     |
| Decoration (Fixture & Fittings)                                               | 13,500                                                                      | -                 | 13,500         |         |
| Total Capital                                                                 | 223,000                                                                     | 100,000           | 323,000        |         |