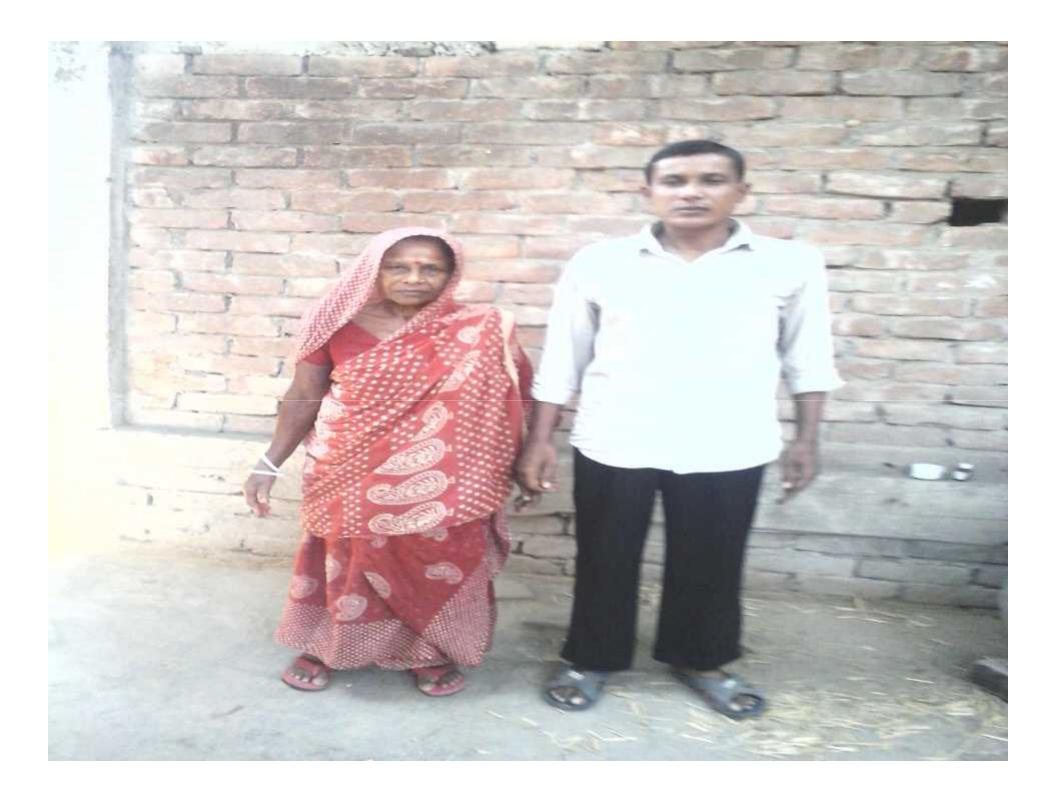

#### BRIEF BIO OF THE PROPOSED NOBIN UDYOKTA

| Name and address                                                                                                          | :     | Bikash Chandro Biswas Vill: Sultan nogor Union: Dhologram, Post: Dhologram, Upazila: Bagharpara, District: Jessore.                                                              |
|---------------------------------------------------------------------------------------------------------------------------|-------|----------------------------------------------------------------------------------------------------------------------------------------------------------------------------------|
| Age                                                                                                                       | :     | 35 years                                                                                                                                                                         |
| Marital status                                                                                                            | :     | married                                                                                                                                                                          |
| Children                                                                                                                  | :     | 02(Two) Sons                                                                                                                                                                     |
| No. of siblings:                                                                                                          | :     | 02(Two) Brothers 03(Three) Sisters                                                                                                                                               |
| Parent's and GB related Info: (i) Who is GB member (ii) Mother's name (iii) Father's name (iv) GB member's info           | : :   | Mother   Father   Parishker Biswas.  Mukundo Biswas.  Branch: Dolgaon Bazar,Bagharpara,Jessore, Centre # 08/mo,  Loan no.: 1938, Membership since March 25,2006 to Feb 18, 2014. |
| Further Information: (v) Who pays GB loan installment (vi) Mobile lady (vii) Grameen Education Loan (viii) Any other loan | : : : | First loan: Tk. 7,000 Existing loan: Nill, LastLoan: Tk. 20,000.  N/A No Nil Nil                                                                                                 |

#### BRIEF HISTORY OF GB LOAN UTILIZATION BY FAMILY

- Parishker Biswas was a GB member since since March 25,2006 to Feb 18, 2014. at first she took GB loan BDT 7,000 (Seven thousand).
- Successively several times she utilized GB loan for household purposes and assisting her son in existing business.
- Finally GB loan helped her to improve economic condition and livelihood.