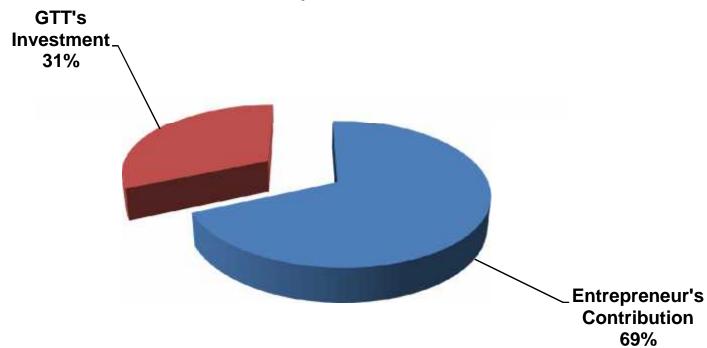

#### PRESENT & PROPOSED INVESTMENT BREAKDOWN

| Particu                         | ılars                                                                    | Existing          | Proposed | Total<br>(BDT) |  |
|---------------------------------|--------------------------------------------------------------------------|-------------------|----------|----------------|--|
| Existing                        | Proposed                                                                 | Business<br>(BDT) | (BDT)    |                |  |
| and some cosmetics item         | Investment in products (grocery and confectionary item bakery item etc.) | 372,032           | 250,000  | 622,032        |  |
| Investment in equipment (we     |                                                                          |                   |          |                |  |
| etc.)                           | 5,500                                                                    | -                 | 5,500    |                |  |
| Cash in hand                    | 16,268                                                                   | -                 | 16,268   |                |  |
| Debtors (Since March, 2016      |                                                                          |                   |          |                |  |
|                                 |                                                                          | 55,000            | -        | 55,000         |  |
| Creditors (Since April, 2016 t  |                                                                          |                   |          |                |  |
|                                 | (30,000)                                                                 | -                 | (30,000) |                |  |
| Advance for Shop                |                                                                          |                   |          |                |  |
|                                 | 100,000                                                                  | -                 | 100,000  |                |  |
| Decoration (fixture and fitting |                                                                          |                   |          |                |  |
|                                 |                                                                          | 25,200            | -        | 25,200         |  |
| Total Ca                        | 544,000                                                                  | 250,000           | 794,000  |                |  |

## **SOURCE OF FINANCE**

- Entrepreneur's Contribution BDT 544,000
- GTT's Investment BDT 250,000
- Total Capital BDT 794,000