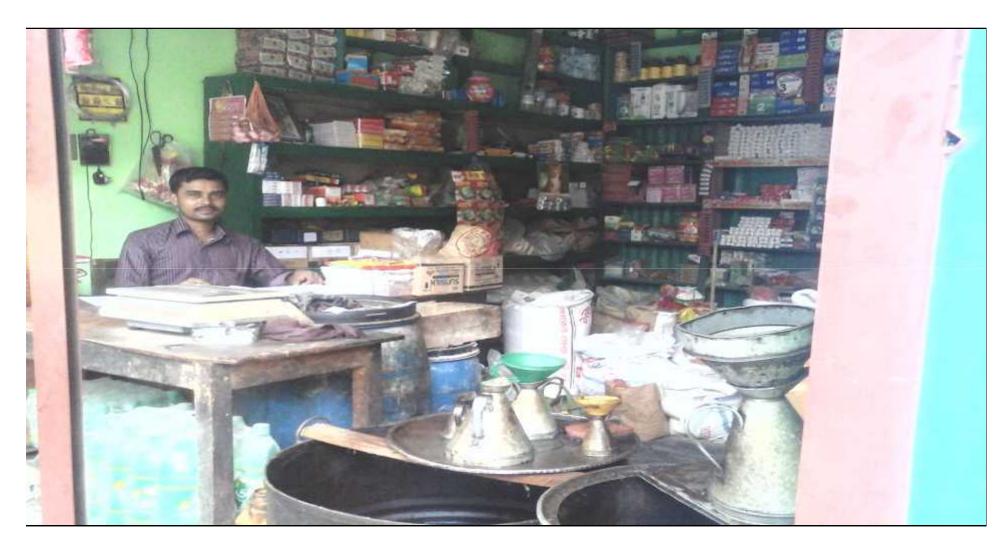

## PROPOSED NOBIN UDYOKTA BUSINESS INFO

| Business Name                                                | : | M/S Matri Vander                                                                      |
|--------------------------------------------------------------|---|---------------------------------------------------------------------------------------|
| Address/ Location                                            | : | Dholgram Bazar, Bagarpara, Jessore.                                                   |
| Total Investment in BDT                                      | : | Tk. 794,000                                                                           |
| Financing                                                    | : | Self Tk. 544,000 (from existing business) Required Investment Tk. 250,000 (as equity) |
| Present salary/drawings from business                        | : | BDT 5,000 (Five thousand)                                                             |
| Proposed Salary                                              |   | BDT 7,000 (Seven thousand)                                                            |
| Proposed Business<br>Implementation Plan                     |   |                                                                                       |
| (i) % of present gross profit margin                         | : | On an average 07% (Wholesale)                                                         |
| (ii) Estimated % of proposed gross profit margin             | : | On an average 07% (Wholesale)                                                         |
| (iii) In future risk mgt. plan<br>(from fire, disaster etc.) |   |                                                                                       |

# Pictures