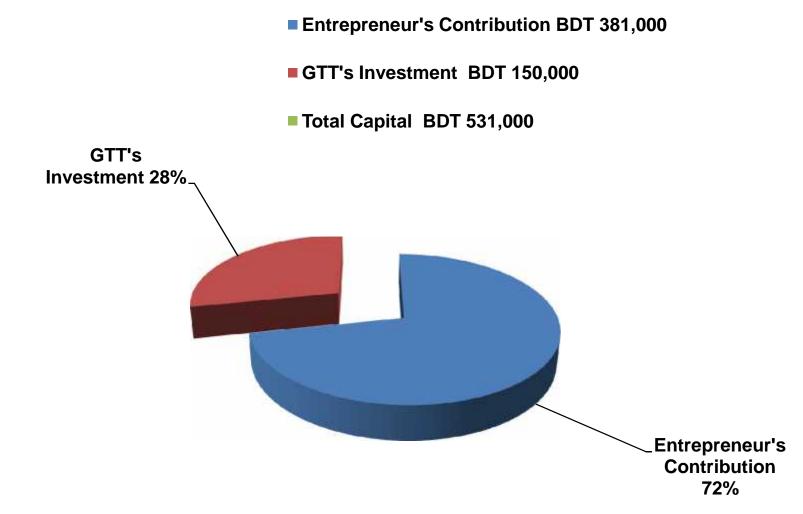

# PRESENT & PROPOSED INVESTMENT BREAKDOWN

| Particular                          | S                        | Existing<br>Business | Proposed | Total   |
|-------------------------------------|--------------------------|----------------------|----------|---------|
| Existing                            | Proposed                 | (BDT)                | (BDT)    | (BDT)   |
| Investment in products              | Investment in products   |                      |          |         |
| (Cosmetics item, jewellery item,    |                          |                      |          |         |
| toys, gift item, ladies bag, school |                          | 301,400              | 150,000  | 451,400 |
| <b>o</b> ,                          | item, ladies bag, school | 001,100              | 100,000  | 101,100 |
|                                     | bag etc.)                |                      |          |         |
| Investment in equipment (fan, lig   | pht etc.)                |                      |          |         |
|                                     |                          | 1,000                |          | 1,000   |
| Cash in hand                        |                          |                      |          |         |
|                                     |                          | 5,050                | -        | 5,050   |
| Debtors (Since May, 2016 to at p    | present)                 |                      |          |         |
|                                     |                          | 20,550               | -        | 20,550  |
| Advance for Shop                    |                          |                      |          |         |
|                                     |                          | 20,000               | -        | 20,000  |
| Decoration (fixture and fittings)   |                          |                      |          |         |
|                                     |                          | 33,000               | -        | 33,000  |
| Total Capit                         | al                       | 381,000              | 150,000  | 531,000 |