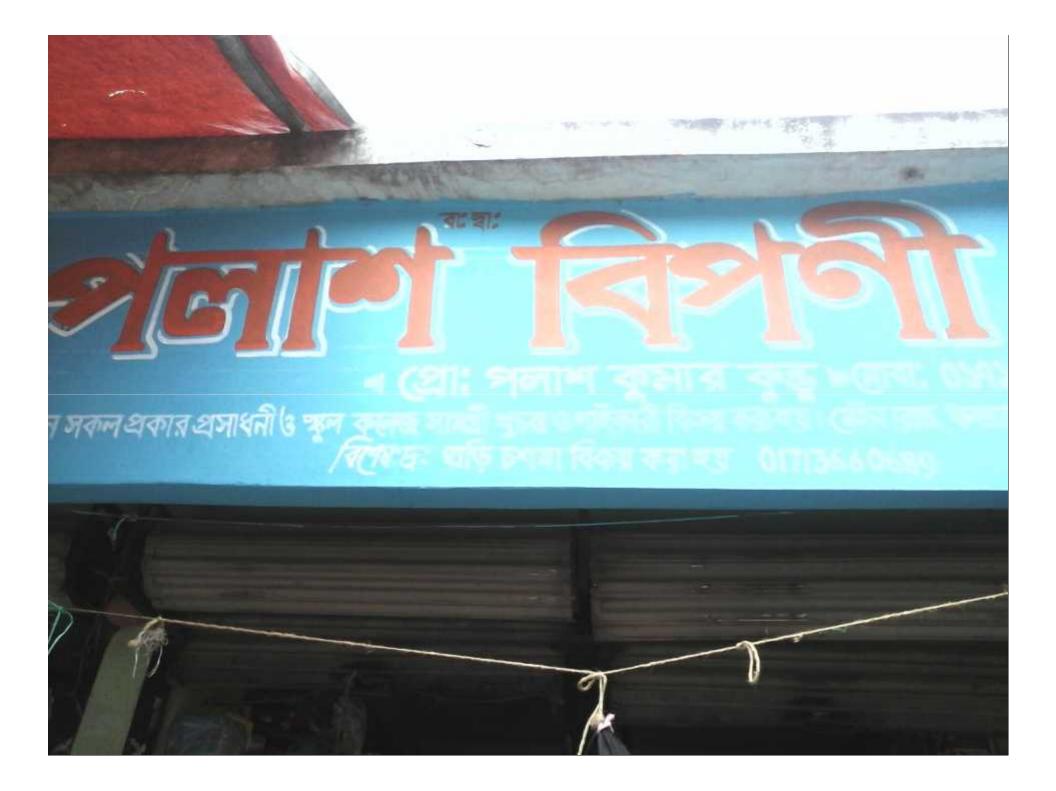

#### Proposed NU Business Name : Palash Biponi Business Category: General Retail & Wholesale

Business Proposal Identified by: Md. Sohidul Islam, Officer, Sadar Unit, Jessore. Business Proposal prepared by: Fahina Yesmin Happy

# **PROPOSED NOBIN UDYOKTA BUSINESS INFO**

| Business Name                                                | - | Palash Biponi                                                                            |
|--------------------------------------------------------------|---|------------------------------------------------------------------------------------------|
| Address/ Location                                            | : | Dholgram Bazar, Bagarpara, Jessore.                                                      |
| Total Investment in BDT                                      | • | Tk. 531,000                                                                              |
| Financing                                                    | : | Self Tk. 381,000 (from existing business)<br>Required Investment Tk. 150,000 (as equity) |
| Present salary/drawings from business                        | : | BDT 5,000 (Five thousand)                                                                |
| Proposed Salary                                              | : | BDT 7,000 (Seven thousand)                                                               |
| Proposed Business<br>Implementation Plan                     |   |                                                                                          |
| (i) % of present gross profit margin                         | : | On an average 20%                                                                        |
| (ii) Estimated % of proposed gross profit margin             | : | On an average 20%                                                                        |
| (iii) In future risk mgt. plan<br>(from fire, disaster etc.) |   |                                                                                          |