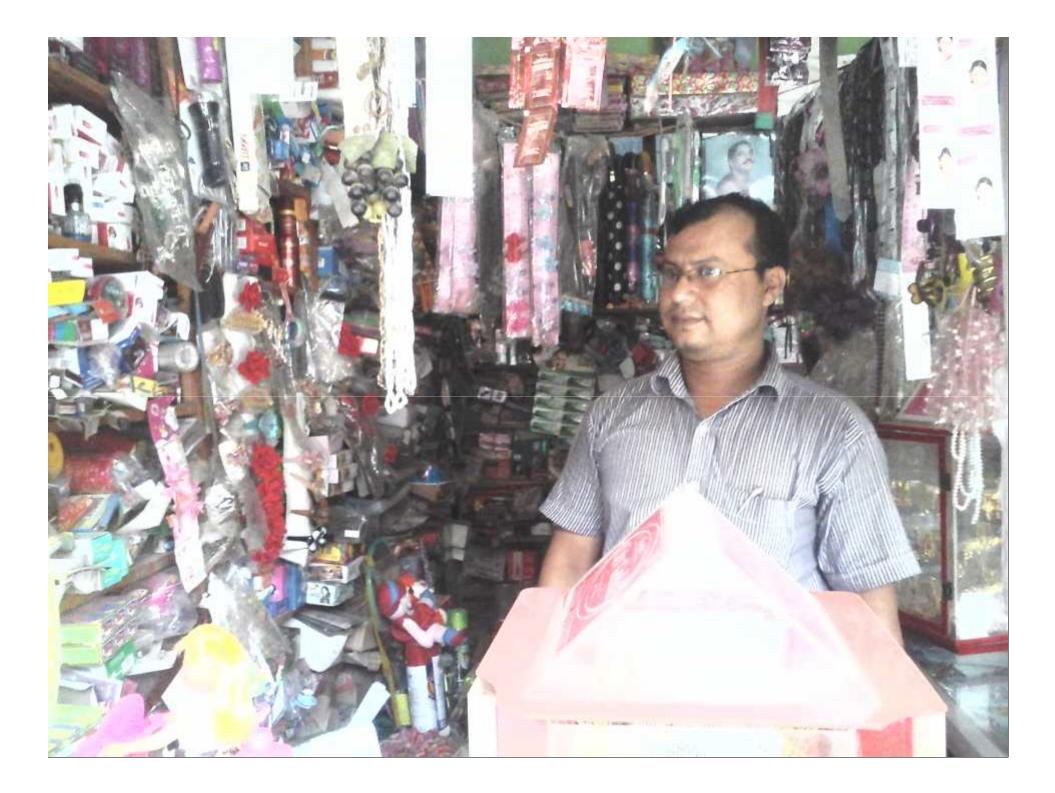

#### Proposed NU Business Name : Palash Biponi Business Category: General Retail & Wholesale

Business Proposal Identified by: Md. Sohidul Islam, Officer, Sadar Unit, Jessore. Business Proposal prepared by: Fahina Yesmin Happy

# **PROPOSED NOBIN UDYOKTA BUSINESS INFO**

| Business Name                                                | - | Palash Biponi                                                                            |
|--------------------------------------------------------------|---|------------------------------------------------------------------------------------------|
| Address/ Location                                            | : | Dholgram Bazar, Bagarpara, Jessore.                                                      |
| Total Investment in BDT                                      | • | Tk. 531,000                                                                              |
| Financing                                                    | : | Self Tk. 381,000 (from existing business)<br>Required Investment Tk. 150,000 (as equity) |
| Present salary/drawings from business                        | : | BDT 5,000 (Five thousand)                                                                |
| Proposed Salary                                              | : | BDT 7,000 (Seven thousand)                                                               |
| Proposed Business<br>Implementation Plan                     |   |                                                                                          |
| (i) % of present gross profit margin                         | : | On an average 20%                                                                        |
| (ii) Estimated % of proposed gross profit margin             | : | On an average 20%                                                                        |
| (iii) In future risk mgt. plan<br>(from fire, disaster etc.) |   |                                                                                          |