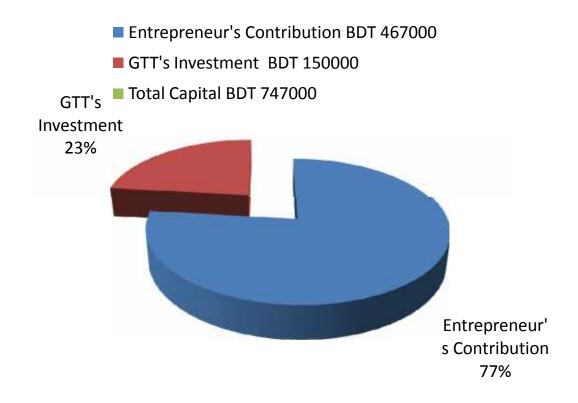

# **PROPOSED NOBIN UDYOKTA BUSINESS INFO**

| Business Name                                                | : | Ma Shit Bitan                                                                           |
|--------------------------------------------------------------|---|-----------------------------------------------------------------------------------------|
| Address/ Location                                            | : | Mozid supar market, bagapara, Jessore                                                   |
| Total Investment in BDT                                      | : | Tk. 747000                                                                              |
| Financing                                                    | : | Self Tk. 497000 (from existing business)<br>Required Investment Tk. 150,000 (as equity) |
| Present salary/drawings from business                        | : | Taka 5,000 (Five thousand )                                                             |
| Proposed Salary (estimates)                                  | : | Taka 6,000 (Six thousand)                                                               |
| Proposed Business<br>Implementation Plan                     |   |                                                                                         |
| (i) % of present gross profit margin                         | : | On products 10%                                                                         |
| (ii) Estimated % of proposed gross profit margin             | : | On products 10%                                                                         |
| (iii) In future risk mgt. plan<br>(from fire, disaster etc.) | : |                                                                                         |

# PRESENT & PROPOSED INVESTMENT BREAKDOWN

| Md Mahabub Rahman                                                                                    |                                                                                                          |           |                   |                |  |  |  |  |
|------------------------------------------------------------------------------------------------------|----------------------------------------------------------------------------------------------------------|-----------|-------------------|----------------|--|--|--|--|
| Business Name: Ma Shit Bitan                                                                         |                                                                                                          |           |                   |                |  |  |  |  |
|                                                                                                      | Investment Breakdown & Source of Finance                                                                 |           |                   |                |  |  |  |  |
| Particulars                                                                                          |                                                                                                          |           | Proposed<br>(BDT) | Total<br>(BDT) |  |  |  |  |
| Existing                                                                                             | Existing Proposed                                                                                        |           |                   |                |  |  |  |  |
| Investment in products (Varieties<br>Shari,Cloth,Pants Piece, Three<br>Pice ,Panjabi,Shart Pice etc) | Investment in products (<br>Varieties Shari,Cloth,Pants Piece,<br>Three Pice ,Panjabi,Shart Pice<br>etc) | 400,000   | 150,000           | 550,000        |  |  |  |  |
| Advance for shop                                                                                     | 20,000                                                                                                   |           | 20,000            |                |  |  |  |  |
| Investment in Machineries                                                                            | 3,000                                                                                                    |           | 3,000             |                |  |  |  |  |
| Investment in Dacoration                                                                             | 20,000                                                                                                   |           | 20,000            |                |  |  |  |  |
| Cash in hand                                                                                         | 4,000                                                                                                    |           | 4,000             |                |  |  |  |  |
| Debtors (Since August, 2015 to at present)                                                           |                                                                                                          | 150,000   |                   | 150,000        |  |  |  |  |
| Creditor (Since December, 2015 to at present)                                                        |                                                                                                          | (100,000) |                   | (100,000)      |  |  |  |  |
| Total C                                                                                              | 497,000                                                                                                  | 150,000   | 747,000           |                |  |  |  |  |