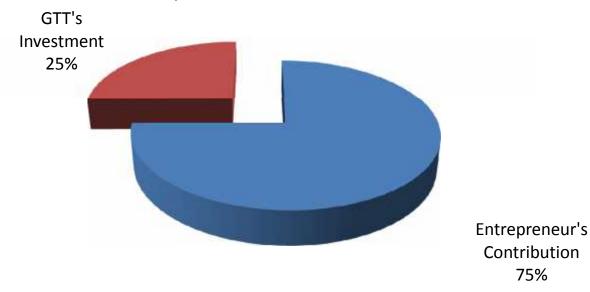

## **SOURCE OF FINANCE**

- Entrepreneur's Contribution BDT 597000
- GTT's Investment BDT 200000
- Total Capital BDT 797000