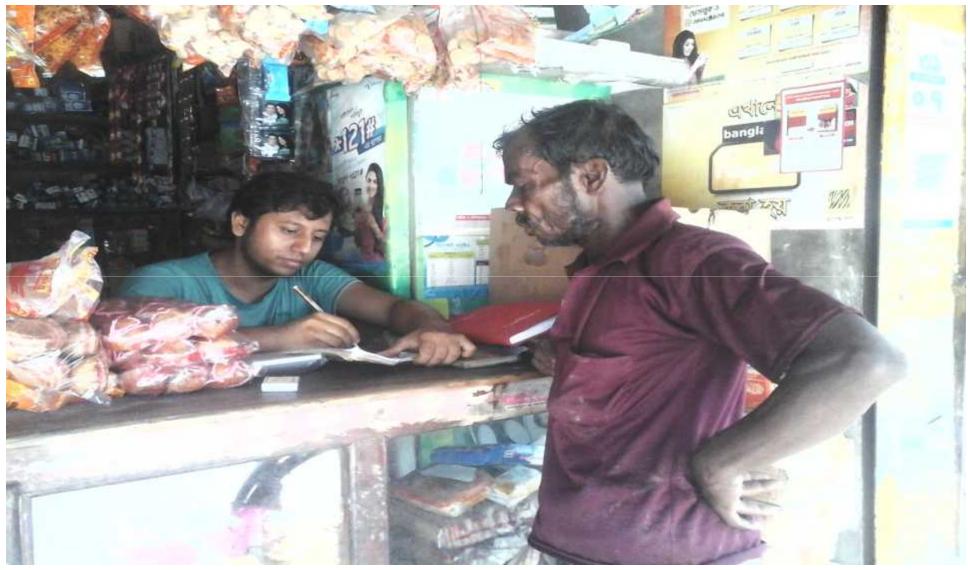

#### Proposed NU Business Name : Debnath Store Business Category: General Retail & Wholesale

Project Identified by: Md. Shahidul Islam, Officer, Jessore Sadar unit, Jessore Business Proposal Prepared by: Naznin Akther

## **PROPOSED NOBIN UDYOKTA BUSINESS INFO**

| Business Name                                                | : | Debnath Store                                                                            |
|--------------------------------------------------------------|---|------------------------------------------------------------------------------------------|
| Address/ Location                                            | : | Baliadanga bazar, Bagherpara, Jessore.                                                   |
| Total Investment in BDT                                      | : | Tk. 724,000                                                                              |
| Financing                                                    | : | Self Tk. 524,000 (from existing business)<br>Required Investment Tk. 200,000 (as equity) |
| Present salary/drawings from business                        | : | BDT 8,000 (Eight Thousand)                                                               |
| Proposed Salary                                              | : | BDT 10,000 (Ten Thousand)                                                                |
| Proposed Business<br>Implementation Plan                     |   |                                                                                          |
| (i) % of present gross profit margin                         | : | On products 10%.                                                                         |
| (ii) Estimated % of proposed gross profit margin             | : | On products 10%.                                                                         |
| (iii) In future risk mgt. plan<br>(from fire, disaster etc.) | : |                                                                                          |