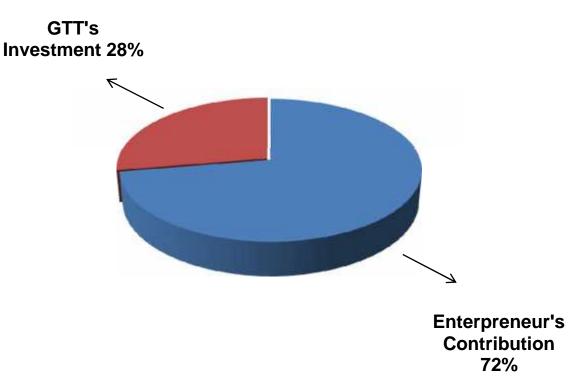

## PRESENT & PROPOSED INVESTMENT BREAKDOWN

| Particulars                                                                                                                                                |                                                                                |                   | Proposed |         |
|------------------------------------------------------------------------------------------------------------------------------------------------------------|--------------------------------------------------------------------------------|-------------------|----------|---------|
| Existing                                                                                                                                                   | Proposed                                                                       | Business<br>(BDT) | (BDT)    | (BDT)   |
| Investment in products (rice, oil, flour,<br>sugar, pulses, salt, spice, biscuit, noodles,<br>soft drinks, soap, tea leaf, pen and<br>cosmetics item etc.) | Investment in products (grocery item, confectionary item and bakery item etc.) | 392,205           | 200,000  | 592,205 |
| Investment in Machineries, Equipment & Tmachine, bulb and fan etc.)                                                                                        | 57,000                                                                         |                   | 57,000   |         |
| Cash in Hand                                                                                                                                               |                                                                                |                   |          | 20,136  |
| Debtors (Since April, 2016 to at present)                                                                                                                  | 52,059                                                                         |                   | 52,059   |         |
| Decoration (fixture and fittings)                                                                                                                          |                                                                                |                   |          | 2,600   |
| Total Capit                                                                                                                                                | 524,000                                                                        | 200,000           | 724,000  |         |

- Entrepreneur's Contribution BDT 524,000
- GTT's Investment BDT 200,000
- Total Capital BDT 724,000