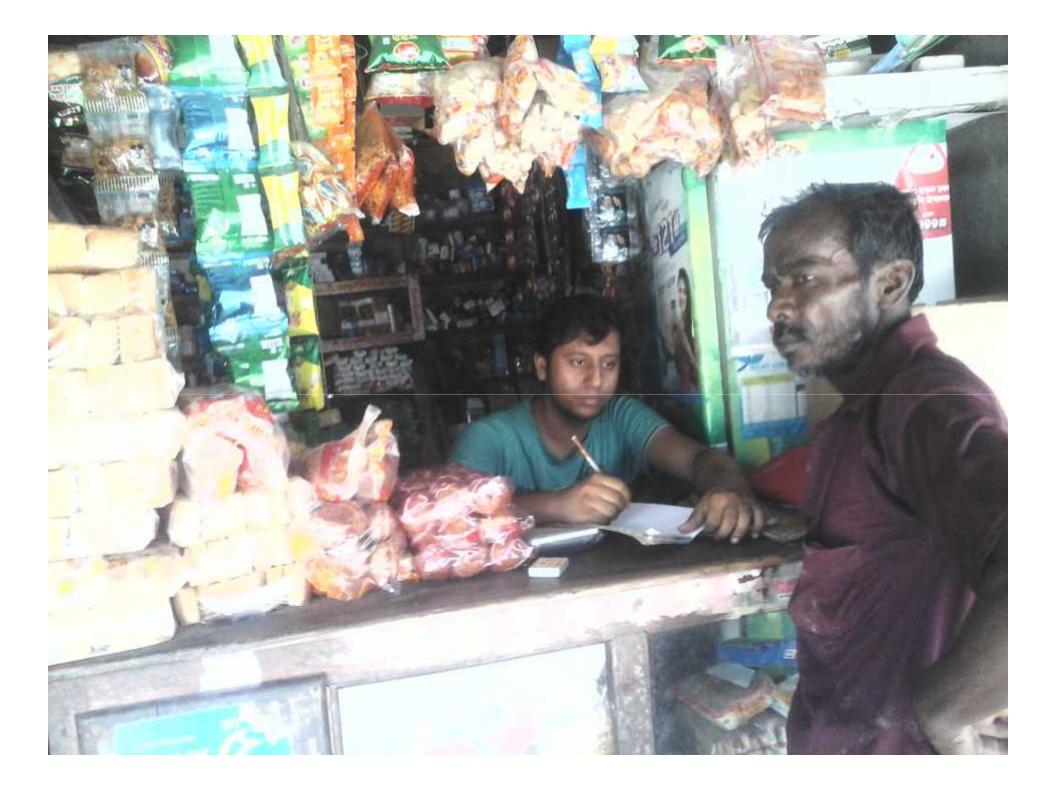

#### Proposed NU Business Name : Debnath Store Business Category: General Retail & Wholesale

Project Identified by: Md. Shahidul Islam, Officer, Jessore Sadar unit, Jessore Business Proposal Prepared by: Naznin Akther

## **PROPOSED NOBIN UDYOKTA BUSINESS INFO**

| Business Name                                                | : | Debnath Store                                                                            |
|--------------------------------------------------------------|---|------------------------------------------------------------------------------------------|
| Address/ Location                                            | : | Baliadanga bazar, Bagherpara, Jessore.                                                   |
| Total Investment in BDT                                      | : | Tk. 724,000                                                                              |
| Financing                                                    | : | Self Tk. 524,000 (from existing business)<br>Required Investment Tk. 200,000 (as equity) |
| Present salary/drawings from business                        | : | BDT 8,000 (Eight Thousand)                                                               |
| Proposed Salary                                              | : | BDT 10,000 (Ten Thousand)                                                                |
| Proposed Business<br>Implementation Plan                     |   |                                                                                          |
| (i) % of present gross profit margin                         | : | On products 10%.                                                                         |
| (ii) Estimated % of proposed gross profit margin             | : | On products 10%.                                                                         |
| (iii) In future risk mgt. plan<br>(from fire, disaster etc.) | : |                                                                                          |