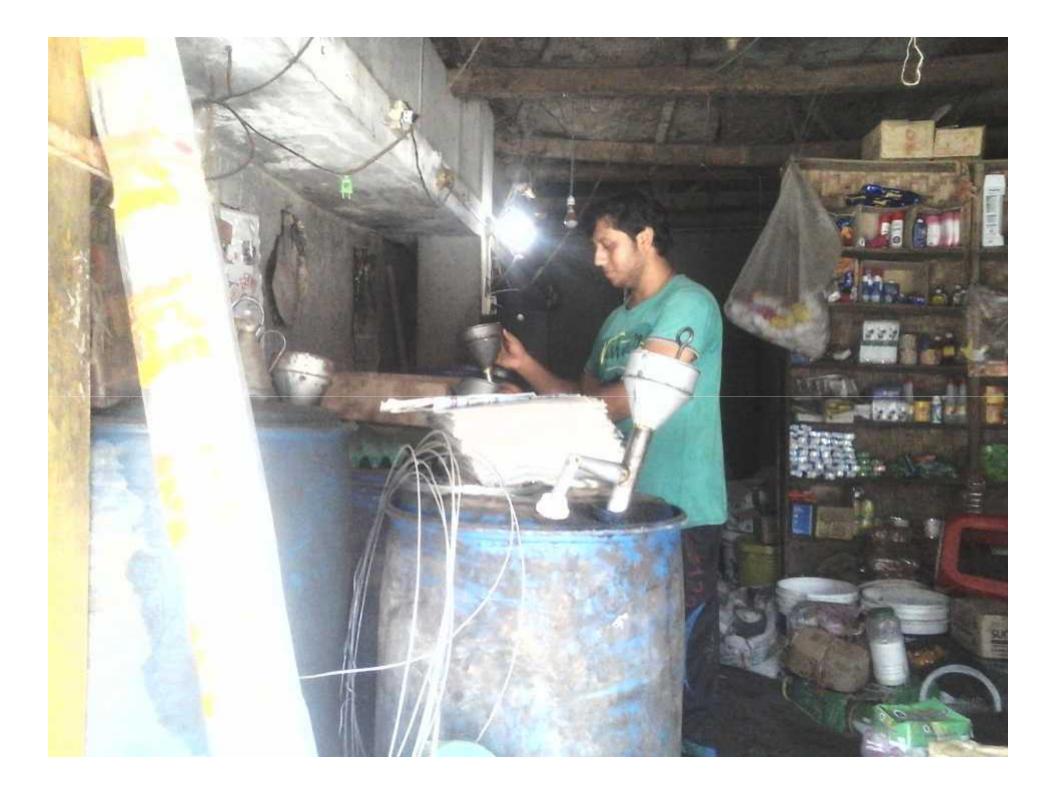

## **PROPOSED NOBIN UDYOKTA BUSINESS INFO**

| Business Name                                                | : | Debnath Store                                                                            |
|--------------------------------------------------------------|---|------------------------------------------------------------------------------------------|
| Address/ Location                                            | : | Baliadanga bazar, Bagherpara, Jessore.                                                   |
| Total Investment in BDT                                      | : | Tk. 724,000                                                                              |
| Financing                                                    | : | Self Tk. 524,000 (from existing business)<br>Required Investment Tk. 200,000 (as equity) |
| Present salary/drawings from business                        | : | BDT 8,000 (Eight Thousand)                                                               |
| Proposed Salary                                              | : | BDT 10,000 (Ten Thousand)                                                                |
| Proposed Business<br>Implementation Plan                     |   |                                                                                          |
| (i) % of present gross profit margin                         | : | On products 10%.                                                                         |
| (ii) Estimated % of proposed gross profit margin             | : | On products 10%.                                                                         |
| (iii) In future risk mgt. plan<br>(from fire, disaster etc.) | : |                                                                                          |

## PRESENT & PROPOSED INVESTMENT BREAKDOWN

| Particulars                                                                                                                                                |                                                                                |                   | Proposed |         |
|------------------------------------------------------------------------------------------------------------------------------------------------------------|--------------------------------------------------------------------------------|-------------------|----------|---------|
| Existing                                                                                                                                                   | Proposed                                                                       | Business<br>(BDT) | (BDT)    | (BDT)   |
| Investment in products (rice, oil, flour,<br>sugar, pulses, salt, spice, biscuit, noodles,<br>soft drinks, soap, tea leaf, pen and<br>cosmetics item etc.) | Investment in products (grocery item, confectionary item and bakery item etc.) | 392,205           | 200,000  | 592,205 |
| Investment in Machineries, Equipment & Tmachine, bulb and fan etc.)                                                                                        | 57,000                                                                         |                   | 57,000   |         |
| Cash in Hand                                                                                                                                               |                                                                                |                   |          | 20,136  |
| Debtors (Since April, 2016 to at present)                                                                                                                  | 52,059                                                                         |                   | 52,059   |         |
| Decoration (fixture and fittings)                                                                                                                          |                                                                                |                   |          | 2,600   |
| Total Capit                                                                                                                                                | 524,000                                                                        | 200,000           | 724,000  |         |