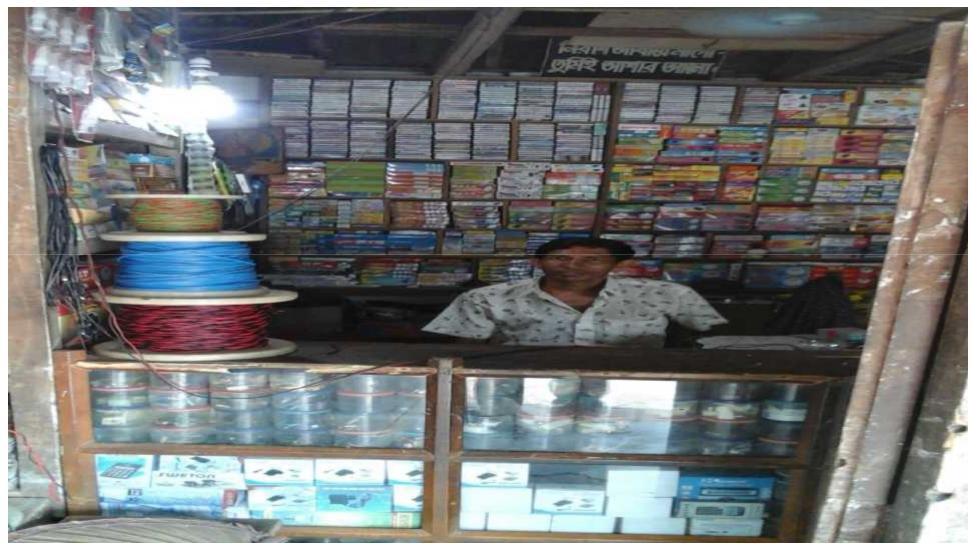

Proposed NU Business Name : Matry Electronics Business Category: General Retail & Wholesale

Business Proposal Identified by: Md. Shohidul Islam, Officer, Jessore Business Proposal prepared by: Md.Main Uddin

# **PROPOSED NOBIN UDYOKTA BUSINESS INFO**

| Business Name                                                                                                                                                                                                                                             | : | Matry Electronics.                                                                       |  |
|-----------------------------------------------------------------------------------------------------------------------------------------------------------------------------------------------------------------------------------------------------------|---|------------------------------------------------------------------------------------------|--|
| Address/ Location                                                                                                                                                                                                                                         | : | Nangurahut bazar, Jessore.                                                               |  |
| Total Investment in BDT                                                                                                                                                                                                                                   | : | Tk.315,000                                                                               |  |
| Financing                                                                                                                                                                                                                                                 | : | Self Tk. 215,000 (from existing business)<br>Required Investment Tk. 100,000 (as equity) |  |
| Present salary/drawings from business                                                                                                                                                                                                                     | : | BDT 6,000 (Six thousand)                                                                 |  |
| Proposed Salary                                                                                                                                                                                                                                           | : | BDT 7,000 (Seven thousand)                                                               |  |
| <ul> <li>Proposed Business</li> <li>Implementation Plan</li> <li>(i) % of present gross profit<br/>margin</li> <li>(ii) Estimated % of proposed<br/>gross profit margin</li> <li>(iii) In future risk mgt. plan<br/>(from fire, disaster etc.)</li> </ul> | : | On products 20% and Servicing 100%<br>On products 20% and servicing 100%                 |  |