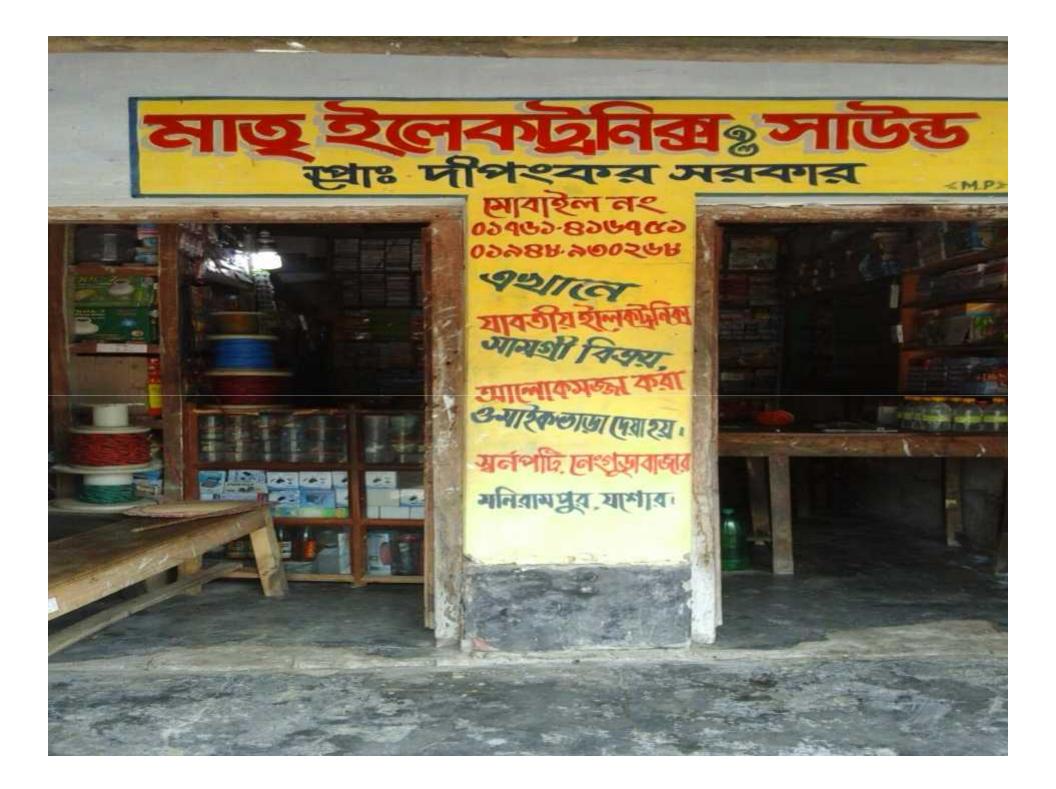

Proposed NU Business Name : Matry Electronics Business Category: General Retail & Wholesale

Business Proposal Identified by: Md. Shohidul Islam, Officer, Jessore Business Proposal prepared by: Md.Main Uddin

# **PROPOSED NOBIN UDYOKTA BUSINESS INFO**

| Business Name                                                                                                                                                                                                                                             | : | Matry Electronics.                                                                       |  |
|-----------------------------------------------------------------------------------------------------------------------------------------------------------------------------------------------------------------------------------------------------------|---|------------------------------------------------------------------------------------------|--|
| Address/ Location                                                                                                                                                                                                                                         | : | Nangurahut bazar, Jessore.                                                               |  |
| Total Investment in BDT                                                                                                                                                                                                                                   | : | Tk.315,000                                                                               |  |
| Financing                                                                                                                                                                                                                                                 | : | Self Tk. 215,000 (from existing business)<br>Required Investment Tk. 100,000 (as equity) |  |
| Present salary/drawings from business                                                                                                                                                                                                                     | : | BDT 6,000 (Six thousand)                                                                 |  |
| Proposed Salary                                                                                                                                                                                                                                           | : | BDT 7,000 (Seven thousand)                                                               |  |
| <ul> <li>Proposed Business</li> <li>Implementation Plan</li> <li>(i) % of present gross profit<br/>margin</li> <li>(ii) Estimated % of proposed<br/>gross profit margin</li> <li>(iii) In future risk mgt. plan<br/>(from fire, disaster etc.)</li> </ul> | : | On products 20% and Servicing 100%<br>On products 20% and servicing 100%                 |  |