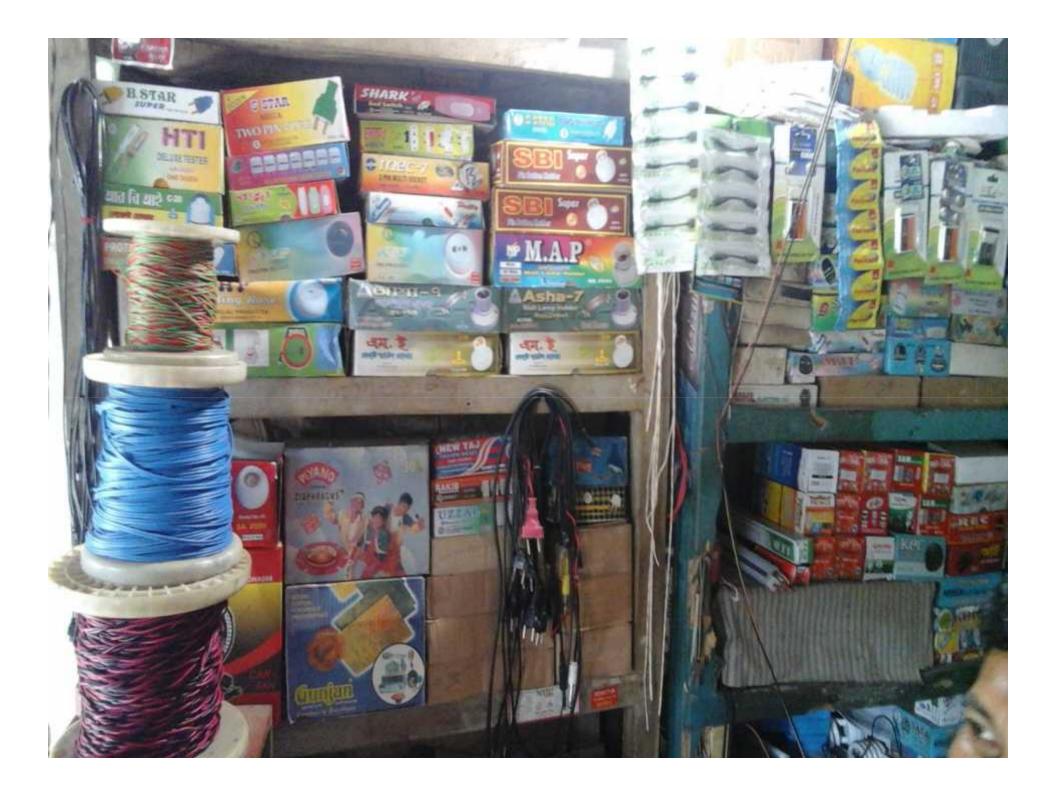

# PRESENT & PROPOSED INVESTMENT BREAKDOWN

| Particula                                                                                                    | rs                                                                | Existing<br>Business<br>(BDT) | Proposed<br>(BDT) | Total<br>(BDT) |
|--------------------------------------------------------------------------------------------------------------|-------------------------------------------------------------------|-------------------------------|-------------------|----------------|
| Existing                                                                                                     | Proposed                                                          |                               |                   |                |
| Investment in products (Mobile<br>accessories,holder,multiplug,calculatore,e<br>nergy, bulb,sound sytem etc) | Investment in products (Various<br>Types of electronics item etc) | 148,000                       | 100,000           | 248,000        |
| Investment in Machineries, Equipments & etc.)                                                                | Tools (Calculatore, bulb and fan                                  | 31,000                        |                   | 31,000         |
| Cash in hand                                                                                                 |                                                                   | 300                           |                   | 300            |
| Advance For Shop                                                                                             |                                                                   | 30,000                        |                   | 30,000         |
| Decoration (fixture and fittings)                                                                            |                                                                   | 9,700                         |                   | 9,700          |
| Debtors (Since March, 2016 to at present)                                                                    |                                                                   | 25,000                        |                   | 25,000         |
| Creditors (Since March, 2016 to at presen                                                                    | t)                                                                | (29,000)                      |                   | (29,000)       |
| Total Capi                                                                                                   | ital                                                              | 215,000                       | 100,000           | 315,000        |