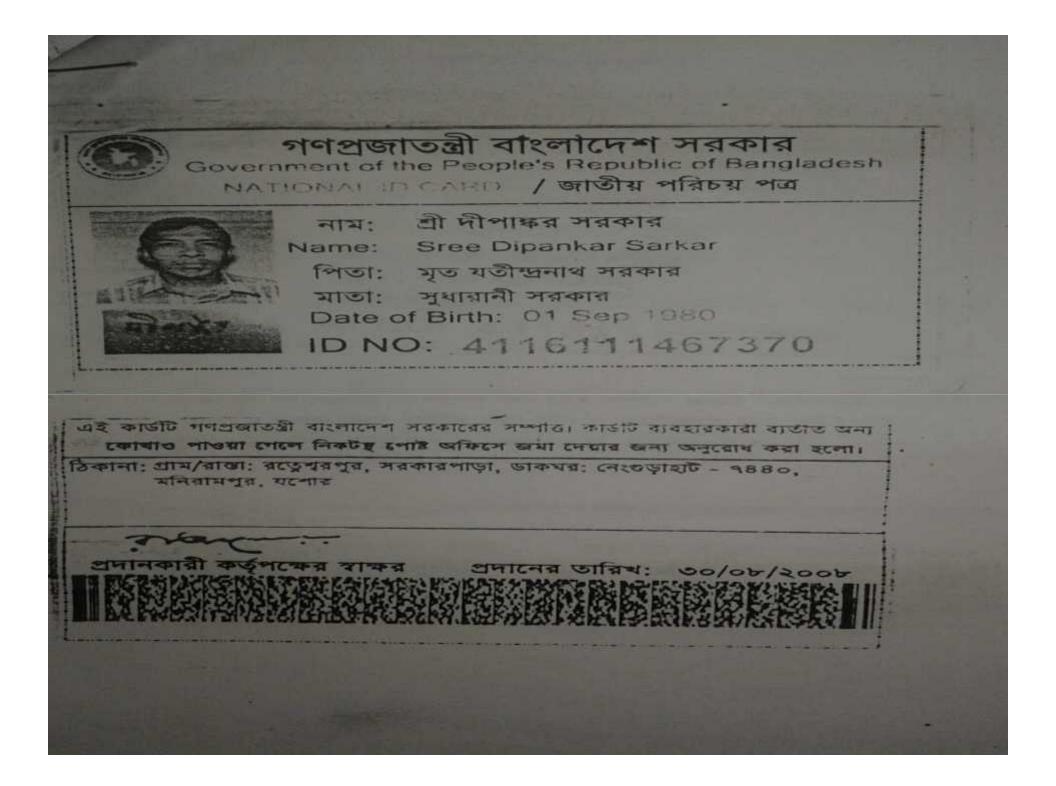

# BRIEF BIO OF THE PROPOSED NOBIN UDYOKTA

| Name and address                                                                                                                      | -   | <b>Sree Diponkor Sarkar</b><br>Vill: Rotnashoppur Union: chanuahut, Post: Nanguarahut,<br>Upazila: Monirampur, District: Jessore.                                                                                                                                |
|---------------------------------------------------------------------------------------------------------------------------------------|-----|------------------------------------------------------------------------------------------------------------------------------------------------------------------------------------------------------------------------------------------------------------------|
| Age                                                                                                                                   | • • | 35 years                                                                                                                                                                                                                                                         |
| Marital status                                                                                                                        | ••  | married                                                                                                                                                                                                                                                          |
| Children                                                                                                                              | •   | 01(One) Son                                                                                                                                                                                                                                                      |
| No. of siblings:                                                                                                                      | :   | 03(Three) Brothers 03(Three) Sisters                                                                                                                                                                                                                             |
| Parent's and GB related Info:<br>(i) Who is GB member<br>(ii) Mother's name<br>(iii) Father's name<br>(iv) GB member's info           |     | Mother V Father<br>Sudharani<br>Late.Jotindranath Sarkar<br><i>Branch</i> : Rajgonj,Monirampur,Jessore, <i>Centre # 46</i> /mo,<br><i>Loan no.: 5505</i> , Membership since Sept.26,2005<br>First Ioan: Tk. 5,000<br>Existing Ioan: NIII, Last Loan: Tk. 30,000. |
| Further Information:<br>(v) Who pays GB loan installment<br>(vi) Mobile lady<br>(vii) Grameen Education Loan<br>(viii) Any other loan |     | N/A<br>No<br>Nil<br>Nil                                                                                                                                                                                                                                          |

### BRIEF BIO OF THE PROPOSED NOBIN UDYOKTA (CONT...)

| Education, till to date                                                                                                                                                        | : | S.S.C Pass                                                                                                          |
|--------------------------------------------------------------------------------------------------------------------------------------------------------------------------------|---|---------------------------------------------------------------------------------------------------------------------|
| Present Occupation (Besides<br>own business, i.e., perusing<br>further studies, other business<br>etc.)                                                                        |   | Nil                                                                                                                 |
| Business Experiences and<br>Training Info (years of<br>experience, if s/he received any<br>on- hand training, formal training,<br>working experience as an<br>apprentice etc.) | : | 20 (Twenty) years experience is running his own business. He started the business with BDT 3,000. (Three thousand). |
| Other Own/Family Sources of Income                                                                                                                                             | : | His one brother income business and another brother is a mason                                                      |
| Other Own/Family Sources of Liabilities                                                                                                                                        | : | Nill.                                                                                                               |
| NU's Contact No.                                                                                                                                                               | : | 01761416751                                                                                                         |
| NU's National ID No.                                                                                                                                                           | : | 4116111467370                                                                                                       |
| NU Project Source/Reference                                                                                                                                                    | : | Grameen Telecom Trust                                                                                               |