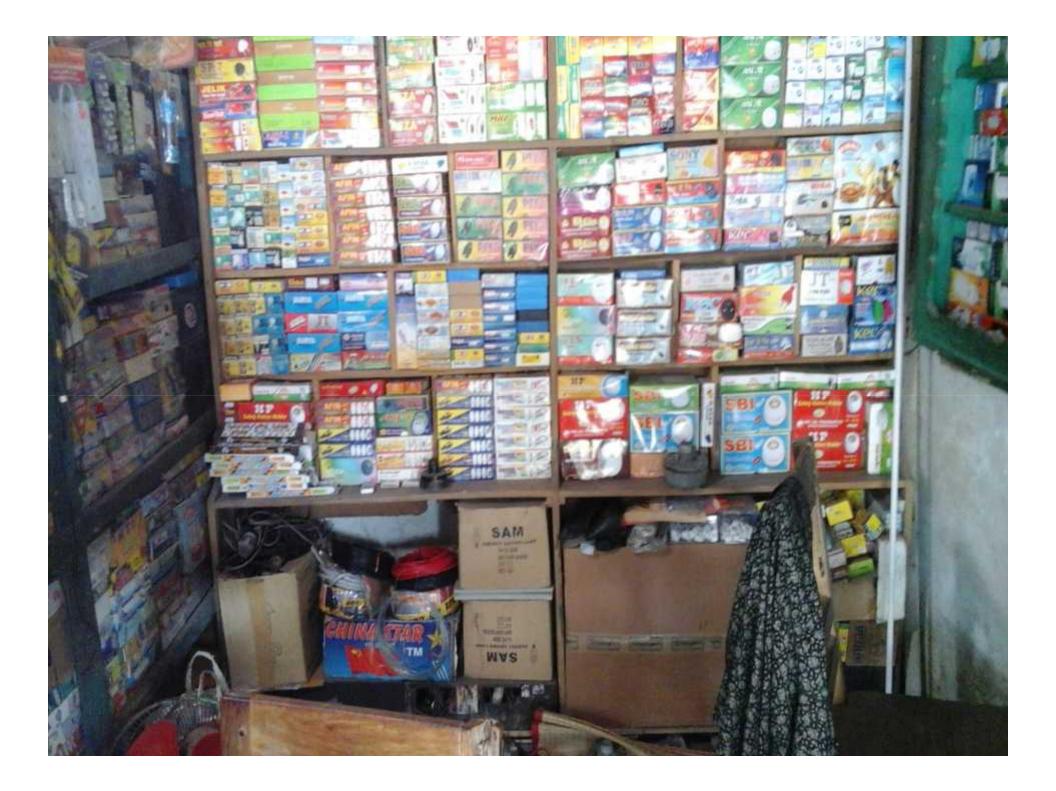

# **PROPOSED NOBIN UDYOKTA BUSINESS INFO**

| Business Name                                                                                                                                                                                                                                             | : | Matry Electronics.                                                                       |  |
|-----------------------------------------------------------------------------------------------------------------------------------------------------------------------------------------------------------------------------------------------------------|---|------------------------------------------------------------------------------------------|--|
| Address/ Location                                                                                                                                                                                                                                         | : | Nangurahut bazar, Jessore.                                                               |  |
| Total Investment in BDT                                                                                                                                                                                                                                   | : | Tk.315,000                                                                               |  |
| Financing                                                                                                                                                                                                                                                 | : | Self Tk. 215,000 (from existing business)<br>Required Investment Tk. 100,000 (as equity) |  |
| Present salary/drawings from business                                                                                                                                                                                                                     | : | BDT 6,000 (Six thousand)                                                                 |  |
| Proposed Salary                                                                                                                                                                                                                                           | : | BDT 7,000 (Seven thousand)                                                               |  |
| <ul> <li>Proposed Business</li> <li>Implementation Plan</li> <li>(i) % of present gross profit<br/>margin</li> <li>(ii) Estimated % of proposed<br/>gross profit margin</li> <li>(iii) In future risk mgt. plan<br/>(from fire, disaster etc.)</li> </ul> | : | On products 20% and Servicing 100%<br>On products 20% and servicing 100%                 |  |

# PRESENT & PROPOSED INVESTMENT BREAKDOWN

| Particula                                                                                                    | rs                                                                | Existing<br>Business<br>(BDT) | Proposed<br>(BDT) | Total<br>(BDT) |
|--------------------------------------------------------------------------------------------------------------|-------------------------------------------------------------------|-------------------------------|-------------------|----------------|
| Existing                                                                                                     | Proposed                                                          |                               |                   |                |
| Investment in products (Mobile<br>accessories,holder,multiplug,calculatore,e<br>nergy, bulb,sound sytem etc) | Investment in products (Various<br>Types of electronics item etc) | 148,000                       | 100,000           | 248,000        |
| Investment in Machineries, Equipments & etc.)                                                                | Tools (Calculatore, bulb and fan                                  | 31,000                        |                   | 31,000         |
| Cash in hand                                                                                                 |                                                                   | 300                           |                   | 300            |
| Advance For Shop                                                                                             |                                                                   | 30,000                        |                   | 30,000         |
| Decoration (fixture and fittings)                                                                            |                                                                   | 9,700                         |                   | 9,700          |
| Debtors (Since March, 2016 to at present)                                                                    |                                                                   | 25,000                        |                   | 25,000         |
| Creditors (Since March, 2016 to at presen                                                                    | t)                                                                | (29,000)                      |                   | (29,000)       |
| Total Capi                                                                                                   | ital                                                              | 215,000                       | 100,000           | 315,000        |