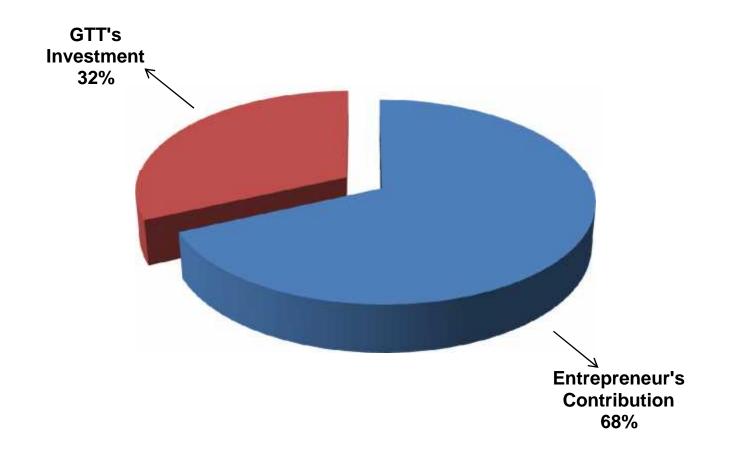

# PRESENT & PROPOSED INVESTMENT BREAKDOWN

| Particula                                                                                                    | rs                                                                | Existing<br>Business<br>(BDT) | Proposed<br>(BDT) | Total<br>(BDT) |
|--------------------------------------------------------------------------------------------------------------|-------------------------------------------------------------------|-------------------------------|-------------------|----------------|
| Existing                                                                                                     | Proposed                                                          |                               |                   |                |
| Investment in products (Mobile<br>accessories,holder,multiplug,calculatore,e<br>nergy, bulb,sound sytem etc) | Investment in products (Various<br>Types of electronics item etc) | 148,000                       | 100,000           | 248,000        |
| Investment in Machineries, Equipments & etc.)                                                                | Tools (Calculatore, bulb and fan                                  | 31,000                        |                   | 31,000         |
| Cash in hand                                                                                                 |                                                                   | 300                           |                   | 300            |
| Advance For Shop                                                                                             |                                                                   | 30,000                        |                   | 30,000         |
| Decoration (fixture and fittings)                                                                            |                                                                   | 9,700                         |                   | 9,700          |
| Debtors (Since March, 2016 to at present)                                                                    |                                                                   | 25,000                        |                   | 25,000         |
| Creditors (Since March, 2016 to at presen                                                                    | t)                                                                | (29,000)                      |                   | (29,000)       |
| Total Capi                                                                                                   | ital                                                              | 215,000                       | 100,000           | 315,000        |

Entrepreneur's Contribution BDT 215,000
GTT's Investment BDT 100,000
Total Capital BDT 315,000