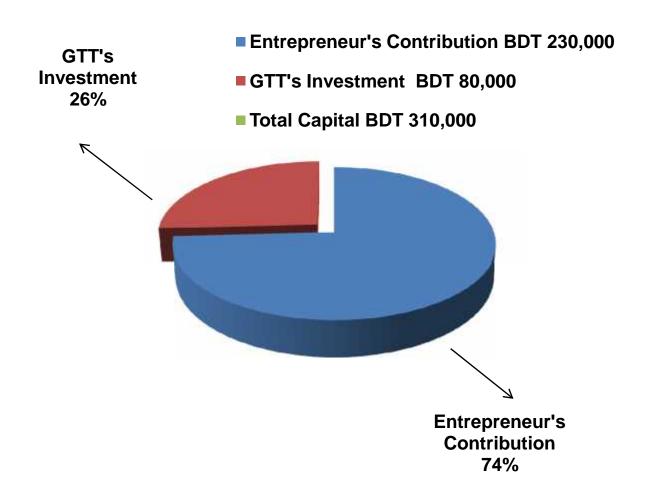

#### PRESENT & PROPOSED INVESTMENT BREAKDOWN

| Particul                                                                      | Existing                                                  | Proposed          | Total   |         |  |
|-------------------------------------------------------------------------------|-----------------------------------------------------------|-------------------|---------|---------|--|
| Existing                                                                      | Proposed                                                  | Business<br>(BDT) | (BDT)   | (BDT)   |  |
| Investment in products (different color of thread, towel etc.)                | Investment in products (Thread and differtent color etc.) | 146,353           | 80,000  | 226,353 |  |
| Investment in Machineries, Equiloom - 20 piece, Noroth, Dofti, Hwheel-1 etc.) | 30,000                                                    | -                 | 30,000  |         |  |
| Cash in hand                                                                  | 1,547                                                     | -                 | 1,547   |         |  |
| Debtors (Since May, 2015 to at                                                | 47,900                                                    | -                 | 47,900  |         |  |
| Decoration (fixture and fittings)                                             | 4,200                                                     | -                 | 4,200   |         |  |
| Total Ca                                                                      | 230,000                                                   | 80,000            | 310,000 |         |  |