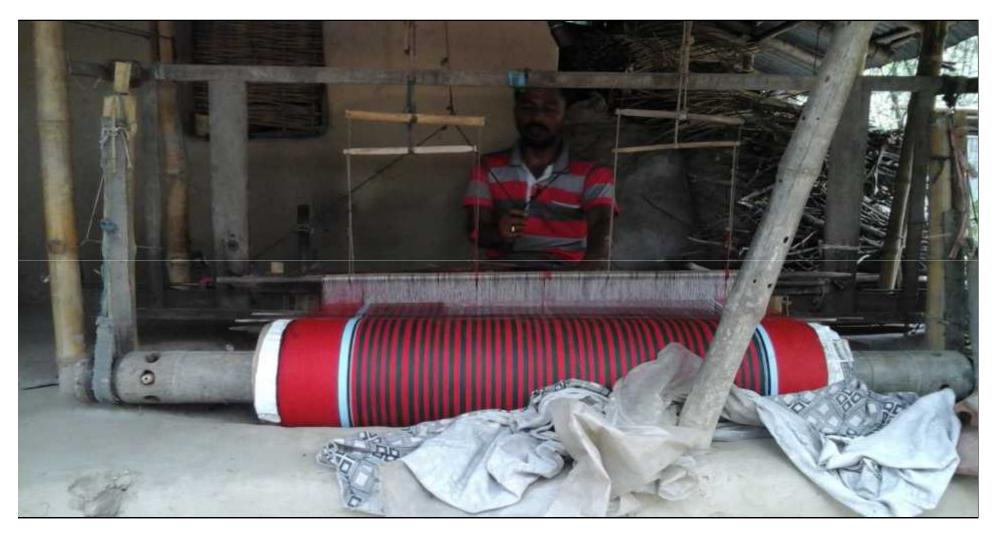

Proposed NU Business Name: Towfiq Tat (Hand Loom)Factory

Business Category: Clothing & Apparels



Business Proposal Identified by: A Wodud Molla, Asst. Officer, Monirampur Unit, Jessore.

Business Proposal prepared by: Fahina Yesmin Happy

### BRIEF BIO OF THE PROPOSED NOBIN UDYOKTA

| Name and address                                                                                                          |     | Md. Nazrul Islam  Vill: Gouripur, Union: Karikorpara, Post: Nengurahat, Upazila: Monirampur, District: Jessore.                                                                                                                 |
|---------------------------------------------------------------------------------------------------------------------------|-----|--------------------------------------------------------------------------------------------------------------------------