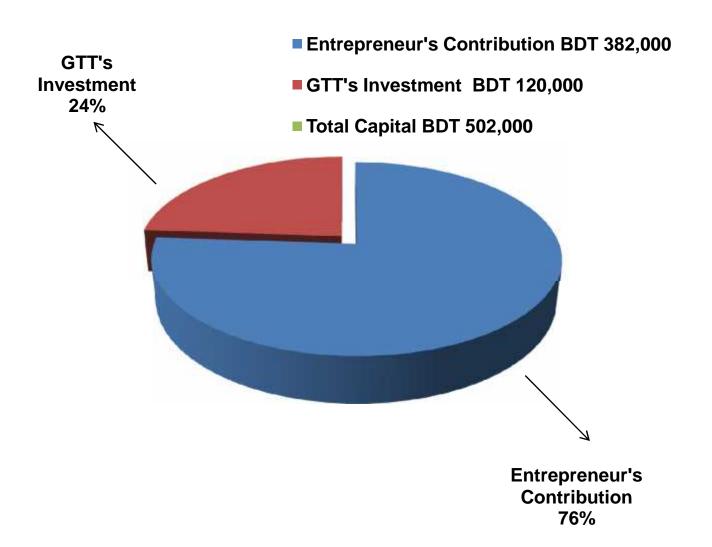

## PRESENT & PROPOSED INVESTMENT BREAKDOWN

| Part                           | Existing Business                    | Proposed | Total<br>(BDT) |          |
|--------------------------------|--------------------------------------|----------|----------------|----------|
| Existing                       | Proposed                             | (BDT)    | (BDT)          | (1001)   |
| Investment in products         | Investment in products               |          |                |          |
| (pant, shirt, jeans pant, kids | (Different types of readymade        |          |                |          |
| ,                              | garments products, gauge cloth etc.) | 282,080  | 120,000        | 402,080  |
| Investment in equipment (S     | ewing machine-7 Pieces, Fan,         |          |                |          |
| light, iron etc.)              |                                      | 56,000   | 1              | 56,000   |
| Cash in hand                   |                                      |          |                |          |
|                                |                                      | 4,720    |                | 4,720    |
| Debtors (Since April, 2016 t   |                                      |          |                |          |
|                                |                                      | 33,800   | 1              | 33,800   |
| Creditors (Since April, 2016   |                                      |          |                |          |
|                                |                                      | (25,000) | 1              | (25,000) |
| Own Shop Place                 | _                                    | -        | -              |          |
| Advance for Factory            |                                      |          |                |          |
|                                | 20,000                               |          | 20,000         |          |
| Decoration (Fixture & Fitting  |                                      |          |                |          |
|                                |                                      | 10,400   | -              | 10,400   |
| Total Capital                  | 382,000                              | 120,000  | 502,000        |          |