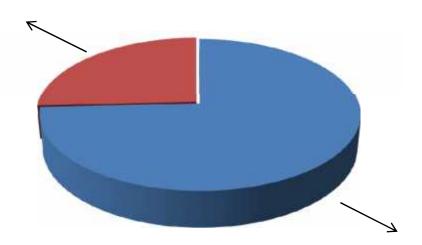

#### **SOURCE OF FINANCE**

- Entrepreneur's Contribution BDT 432,000
- GTT's Investment BDT 150,000
- Total Capital BDT 582,000

### GTT's Investment 26%

Enterpreneur's Contribution 74%