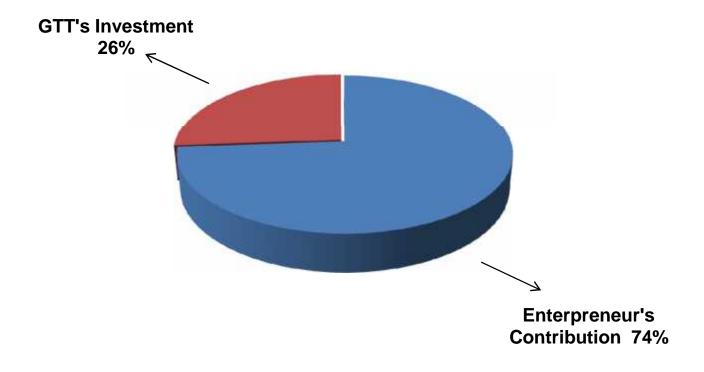

# PRESENT & PROPOSED INVESTMENT BREAKDOWN

| Particulars                                                                     |                                                                                                                                   |         | Proposed<br>(BDT) | Total<br>(BDT) |
|---------------------------------------------------------------------------------|-----------------------------------------------------------------------------------------------------------------------------------|---------|-------------------|----------------|
| Existing                                                                        | Proposed                                                                                                                          | (BDT)   |                   |                |
| cloth, glass, jug, plate and pan etc.)                                          | Investment in products (different<br>types of decoration accessories -<br>table, chair, cloth, glass, jug, plate<br>and pan etc.) | 309,250 | 150,000           | 459,250        |
| Investment in Machineries, Equipment & set, micro phone, battery, van, bulb and | 132,000                                                                                                                           |         | 132,000           |                |
| Cash in Hand                                                                    |                                                                                                                                   |         |                   | 1,500          |
| GB Outstanding Loan                                                             | (25,250)                                                                                                                          |         | (25,250)          |                |
| Decoration (fixture and fittings)                                               | 6,500                                                                                                                             |         | 6,500             |                |
| Total Ca                                                                        | 424,000                                                                                                                           | 150,000 | 574,000           |                |

- Entrepreneur's Contribution BDT 424,000
- GTT's Investment BDT 150,000
- Total Capital BDT 574,000