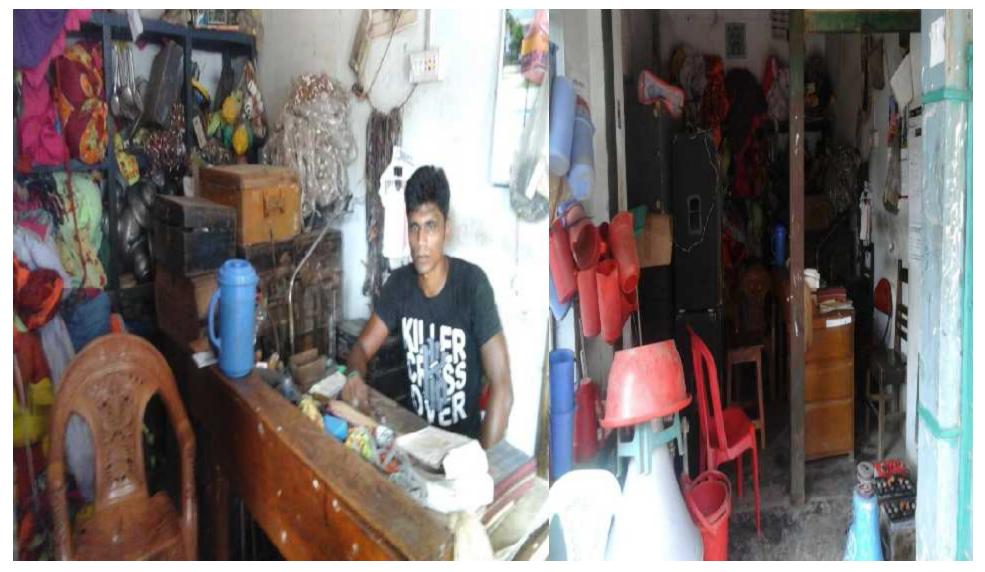

# **PROPOSED NOBIN UDYOKTA BUSINESS INFO**

| Business Name                                                | : | Mitali Mike & Decorator                                                                  |
|--------------------------------------------------------------|---|------------------------------------------------------------------------------------------|
| Address/ Location                                            | : | Rajganj bazar, Jessore.                                                                  |
| Total Investment in BDT                                      | : | Tk. 574,000                                                                              |
| Financing                                                    | : | Self Tk. 424,000 (from existing business)<br>Required Investment Tk. 150,000 (as equity) |
| Present salary/drawings from business                        | : | BDT 6,000 (Six Thousand)                                                                 |
| Proposed Salary                                              | : | BDT 7,000 (Seven Thousand)                                                               |
| Proposed Business<br>Implementation Plan                     |   |                                                                                          |
| (i) % of present gross profit margin                         | : | On decorations service 50%.                                                              |
| (ii) Estimated % of proposed gross profit margin             | : | On decorations service 50%.                                                              |
| (iii) In future risk mgt. plan<br>(from fire, disaster etc.) | : |                                                                                          |