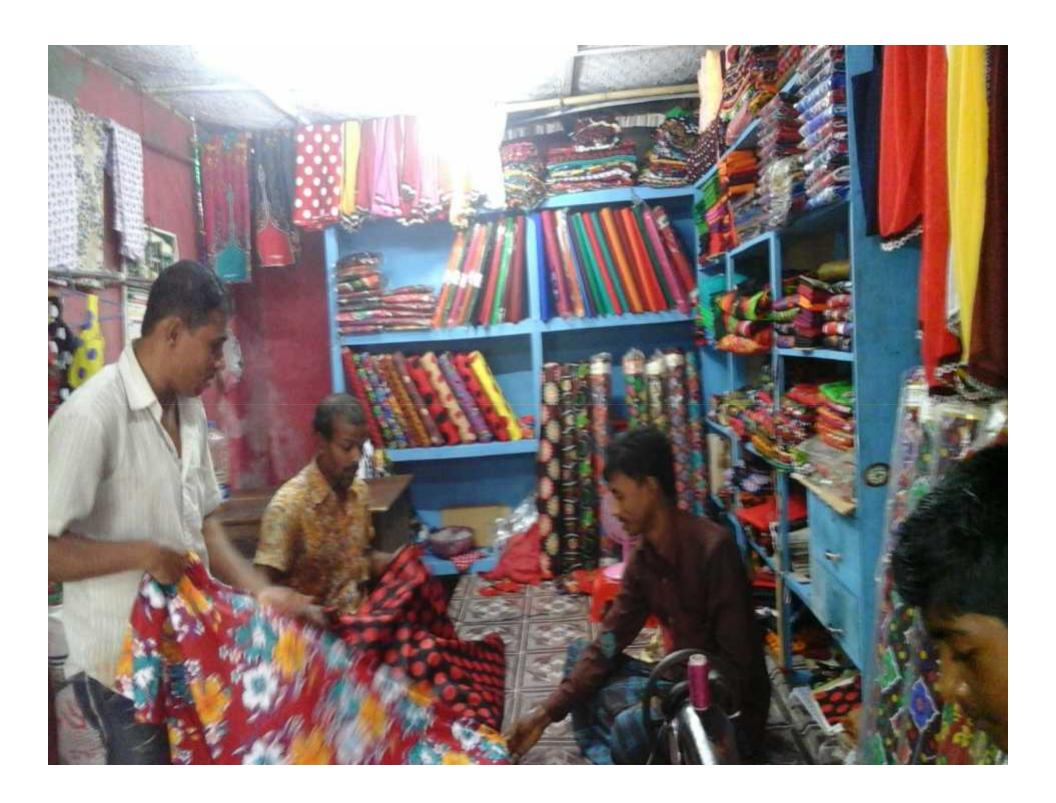

Proposed NU Business Name: Munna Bostraloy & Tailors

Business Category: Clothing

Project Identified by: A. Wodud Molla, Asst. Officer, Monirampur unit, Jessore Business Proposal Prepared by: Naznin Akther

#### PROPOSED NOBIN UDYOKTA BUSINESS INFO

| Business Name                                                | : | Munna Bostraloy & Tailors                                                             |
|--------------------------------------------------------------|---|---------------------------------------------------------------------------------------|
| Address/ Location                                            | : | Chinatola bazar, Jessore.                                                             |
| Total Investment in BDT                                      | : | Tk. 630,000                                                                           |
| Financing                                                    | : | Self Tk. 480,000 (from existing business) Required Investment Tk. 150,000 (as equity) |
| Present salary/drawings from business                        | : | BDT 7,000 (Seven Thousand)                                                            |
| Proposed Salary                                              | : | BDT 9,000 (Nine Thousand)                                                             |
| Proposed Business Implementation Plan                        |   |                                                                                       |
| (i) % of present gross profit margin                         | : | On products 10% & tailoring 70%.                                                      |
| (ii) Estimated % of proposed gross profit margin             | : | On products 10% & tailoring 70%.                                                      |
| (iii) In future risk mgt. plan<br>(from fire, disaster etc.) | : |                                                                                       |