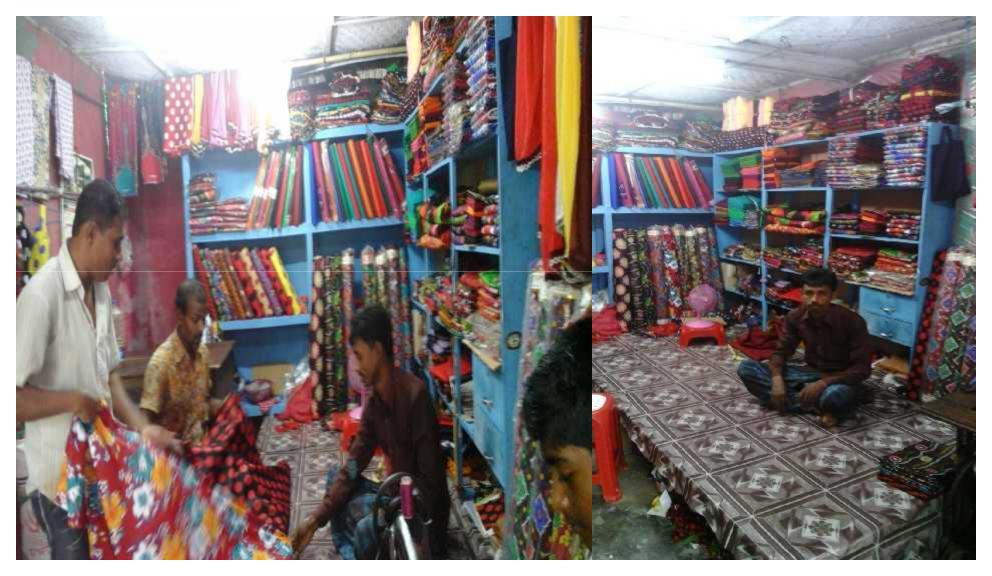

Proposed NU Business Name: Munna Bostraloy & Tailors

Business Category: Clothing

Project Identified by: A. Wodud Molla, Asst. Officer, Monirampur unit, Jessore Business Proposal Prepared by: Naznin Akther

#### PROPOSED NOBIN UDYOKTA BUSINESS INFO

| Business Name                                                | : | Munna Bostraloy & Tailors                                                             |
|--------------------------------------------------------------|---|---------------------------------------------------------------------------------------|
| Address/ Location                                            | : | Chinatola bazar, Jessore.                                                             |
| Total Investment in BDT                                      | : | Tk. 630,000                                                                           |
| Financing                                                    | : | Self Tk. 480,000 (from existing business) Required Investment Tk. 150,000 (as equity) |
| Present salary/drawings from business                        | : | BDT 7,000 (Seven Thousand)                                                            |
| Proposed Salary                                              | : | BDT 9,000 (Nine Thousand)                                                             |
| Proposed Business Implementation Plan                        |   |                                                                                       |
| (i) % of present gross profit margin                         | : | On products 10% & tailoring 70%.                                                      |
| (ii) Estimated % of proposed gross profit margin             | : | On products 10% & tailoring 70%.                                                      |
| (iii) In future risk mgt. plan<br>(from fire, disaster etc.) | : |                                                                                       |