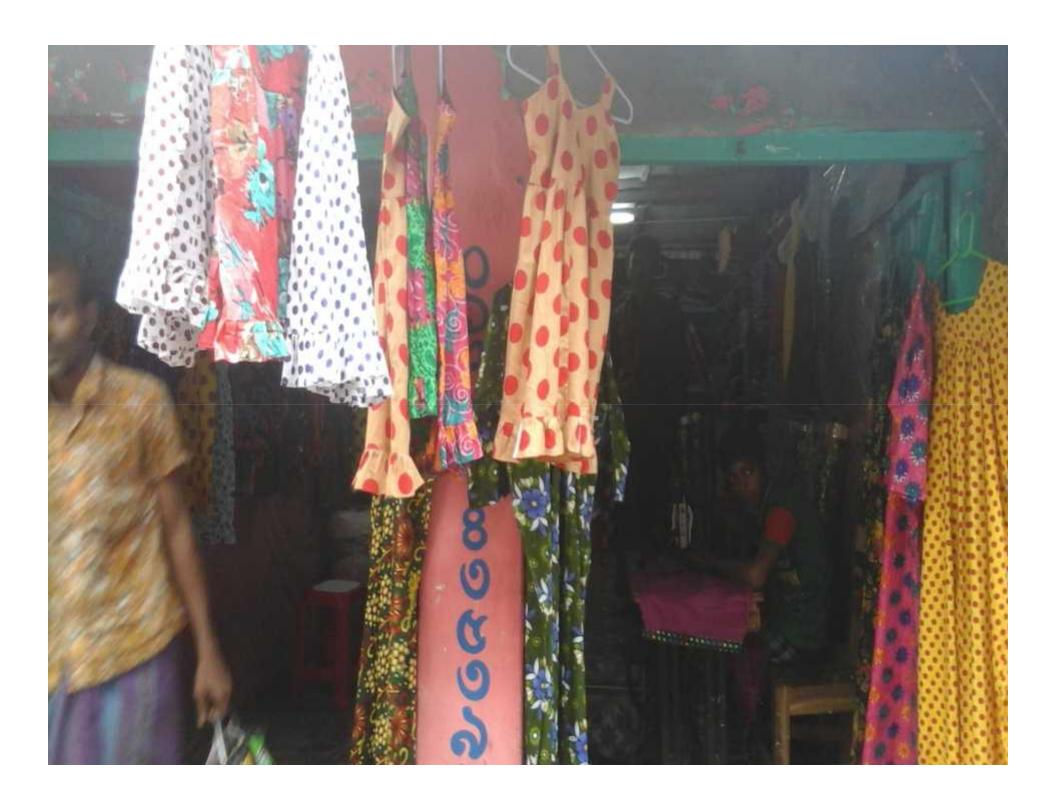

Proposed NU Business Name: Munna Bostraloy & Tailors

Business Category: Clothing

Project Identified by: A. Wodud Molla, Asst. Officer, Monirampur unit, Jessore Business Proposal Prepared by: Naznin Akther

#### PROPOSED NOBIN UDYOKTA BUSINESS INFO

| Business Name                                                | : | Munna Bostraloy & Tailors                                                             |
|--------------------------------------------------------------|---|---------------------------------------------------------------------------------------|
| Address/ Location                                            | : | Chinatola bazar, Jessore.                                                             |
| Total Investment in BDT                                      | : | Tk. 630,000                                                                           |
| Financing                                                    | : | Self Tk. 480,000 (from existing business) Required Investment Tk. 150,000 (as equity) |
| Present salary/drawings from business                        | : | BDT 7,000 (Seven Thousand)                                                            |
| Proposed Salary                                              | : | BDT 9,000 (Nine Thousand)                                                             |
| Proposed Business Implementation Plan                        |   |                                                                                       |
| (i) % of present gross profit margin                         | : | On products 10% & tailoring 70%.                                                      |
| (ii) Estimated % of proposed gross profit margin             | : | On products 10% & tailoring 70%.                                                      |
| (iii) In future risk mgt. plan<br>(from fire, disaster etc.) | : |                                                                                       |