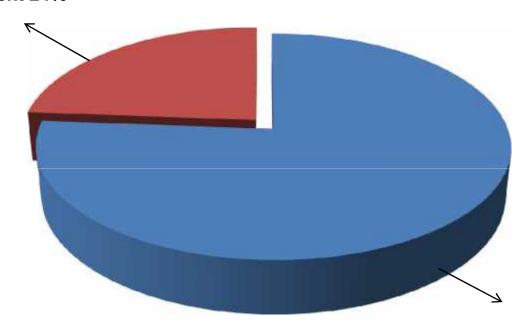

### **SOURCE OF FINANCE**

- Entrepreneur's Contribution BDT 480,000
- GTT's Investment BDT 150,000
- Total Capital BDT 630,000

GTT's Investment 24%

Entrepreneur's Contribution 76%