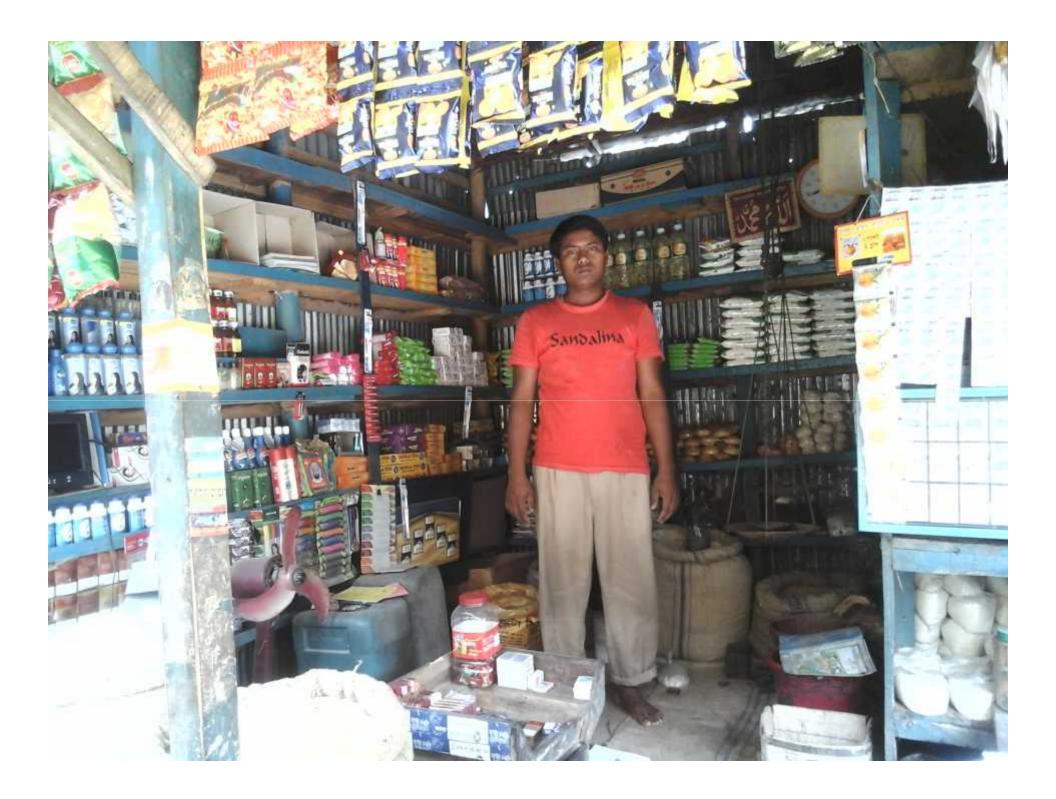

## PROPOSED NOBIN UDYOKTA BUSINESS INFO

| Business Name                                                | : | Nazmul Store                                                                        |
|--------------------------------------------------------------|---|-------------------------------------------------------------------------------------|
| Address/ Location                                            | : | Gojghonta Bazar, Gangachora, Rangpur                                                |
| Total Investment in BDT                                      | : | Tk. 1,31,000                                                                        |
| Financing                                                    | : | Self Tk. 71,000 (from existing business) Required Investment Tk. 60,000 (as equity) |
| Present salary/drawings from business                        | : | BDT 4,500 (Four thousand five hundred)                                              |
| Proposed Salary                                              | : | BDT 5,200 (Five thousand two hundred)                                               |
| Proposed Business<br>Implementation Plan                     |   |                                                                                     |
| (i) % of present gross profit margin                         | : | On an average 15%                                                                   |
| (ii) Estimated % of proposed gross profit margin             | : | On an average 15%                                                                   |
| (iii) In future risk mgt. plan<br>(from fire, disaster etc.) |   |                                                                                     |

# Pictures