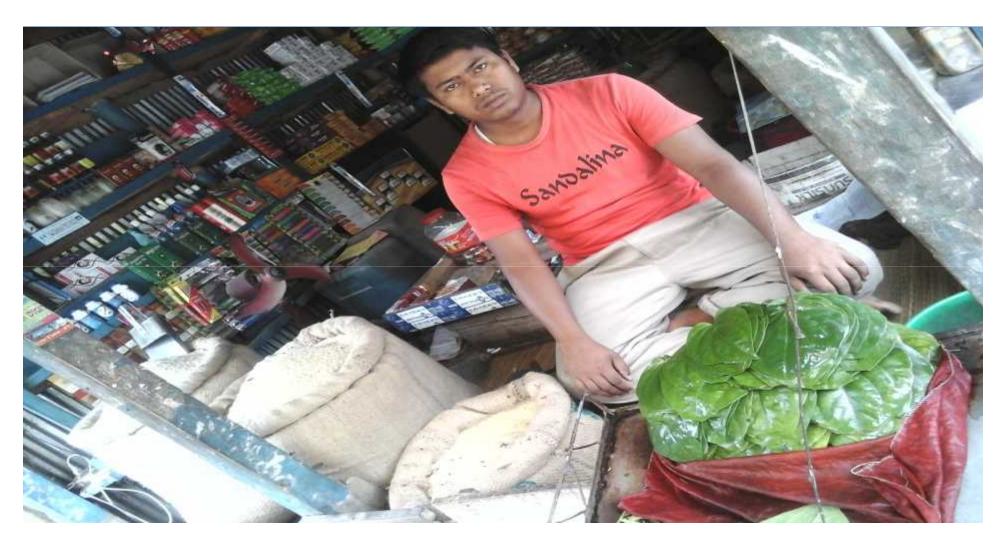

# Proposed NU Business Name: Nazmul Store Business Category: General Retail and Wholesale



Business Proposal Prepared by: Md. Furid Uddin, Asst. Officer, Sadar Unit, Rangpur.

Business Proposal Varified by: Md Rezaur Rashid Dewan

### BRIEF BIO OF THE PROPOSED NOBIN UDYOKTA

| Name and address                                                                                                          |   | Md Nazmul Islam  Vill: Joydebkoypara, Union: Gojghonta, Post: Gojghonta, Upazila: Gongachora, District: Rangpur.                                                                                                    |
|---------------------------------------------------------------------------------------------------------------------------|---|--------------------------------------------------------------------------------------------------------------------------------------------