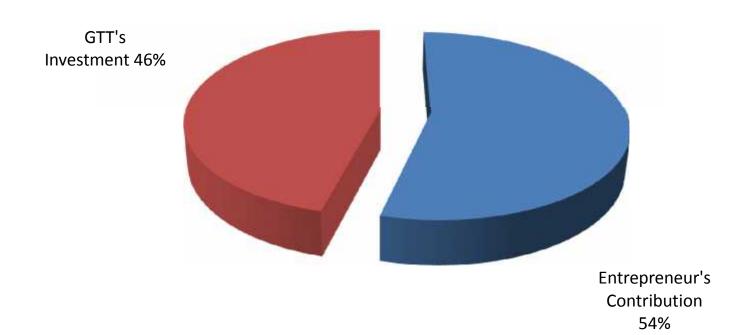

## **SOURCE OF FINANCE**

- Entrepreneur's Contribution BDT 71000
- GTT's Investment BDT 60000
- Total Capital BDT 170000