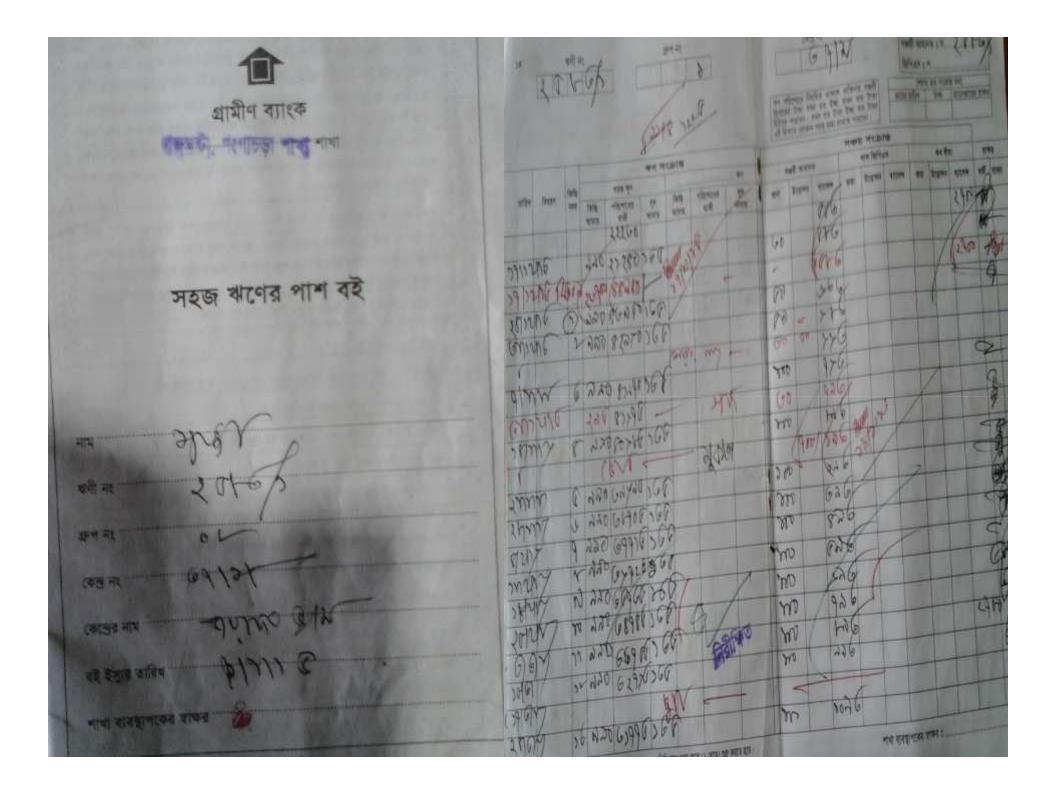

#### BRIEF BIO OF THE PROPOSED NOBIN UDYOKTA

| Name and address                                                                                                                      | -  | Md Morshedul Islam<br>Vill: Joydebkoypara, Union: Gojghonta, Post: Gojghonta,<br>Upazila: Gongachora, District: Rangpur.                                                                                                                                  |
|---------------------------------------------------------------------------------------------------------------------------------------|----|-----------------------------------------------------------------------------------------------------------------------------------------------------------------------------------------------------------------------------------------------------------|
| Age                                                                                                                                   | :  | 23 years                                                                                                                                                                                                                                                  |
| Marital status                                                                                                                        | :  | Married                                                                                                                                                                                                                                                   |
| Children                                                                                                                              | :  | N/A                                                                                                                                                                                                                                                       |
| No. of siblings:                                                                                                                      | •• | 01 (One) Brother and 01 (One) Sister                                                                                                                                                                                                                      |
| Parent's and GB related Info:<br>(i) Who is GB member<br>(ii) Mother's name<br>(iii) Father's name<br>(iv) GB member's info           |    | Mother Father √<br>Mst. Mukta Begum<br>Md. Aftarul Islam<br><i>Branch</i> : Gojghonta, Gongachora, <i>Centre # 02/m</i> o,<br><i>Loan no.: 2583,</i> Member since 1995<br>First Ioan: Tk. 8,000<br>Existing Ioan: Tk. 44,940, Outstanding Ioan: Tk. 31776 |
| Further Information:<br>(v) Who pays GB loan installment<br>(vi) Mobile lady<br>(vii) Grameen Education Loan<br>(viii) Any other loan |    | Entrepreneur's father<br>No<br>Nil<br>Nil                                                                                                                                                                                                                 |

### BRIEF HISTORY OF GB LOAN UTILIZATION BY FAMILY

- Mst. Mukta Begum was a GB member since 1995 at first he took GB loan BDT 5,000 (Five thousand).
- Gradually he took GB loan several times and utilized it for his own business and cow purchasing.
- Finally GB loan helped his to improve economic condition and livelihood.