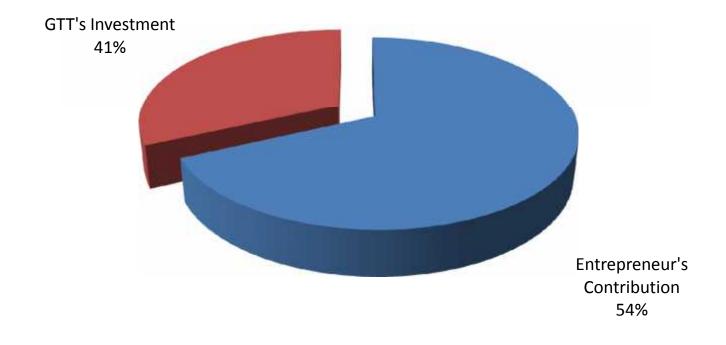

#### PRESENT & PROPOSED INVESTMENT BREAKDOWN

| Md Morshedul Islam                                                                                                                              |                                                                                                                                                 |                   |                |         |  |  |
|-------------------------------------------------------------------------------------------------------------------------------------------------|-------------------------------------------------------------------------------------------------------------------------------------------------|-------------------|----------------|---------|--|--|
| Business Name: Morshedul Store                                                                                                                  |                                                                                                                                                 |                   |                |         |  |  |
| Inv                                                                                                                                             | estment Breakdown & Source of Fi                                                                                                                | nance             |                |         |  |  |
| Particul                                                                                                                                        | Existing<br>Business<br>(BDT)                                                                                                                   | Proposed<br>(BDT) | Total<br>(BDT) |         |  |  |
| Existing                                                                                                                                        | Proposed                                                                                                                                        |                   |                |         |  |  |
| Investment in products (<br>CuteOil, sunsilk,salt, Sugar,<br>Flour, Cosmetics, soft drinks,<br>Biscuits, Betel nut, Betel<br>leave,tibbat etc.) | Investment in products (<br>CuteOil, sunsilk,salt,<br>Sugar, Flour, Cosmetics,<br>soft drinks, Biscuits, Betel<br>nut, Betel leave,tibbat etc.) | 79,375            | 50,000         | 129,375 |  |  |
| Investment in Machineries (Scale<br>Light etc.)                                                                                                 | 1,400                                                                                                                                           | -                 | 1,400          |         |  |  |
| Cash in hand                                                                                                                                    | 438                                                                                                                                             |                   | 438            |         |  |  |
| Debtors (since January, 2016 to                                                                                                                 | 2,427                                                                                                                                           |                   | 2,427          |         |  |  |
| Advance for Shop                                                                                                                                | 20,000                                                                                                                                          | -                 | 30,000         |         |  |  |
| Decoration (fixture and fittings)                                                                                                               |                                                                                                                                                 | 3,360             | -              | 3,360   |  |  |
| Total Ca                                                                                                                                        | 107,000                                                                                                                                         | 50,000            | 157,000        |         |  |  |

## SOURCE OF FINANCE

- GTT's Investment BDT 50,000
- Total Capital BDT 197,000