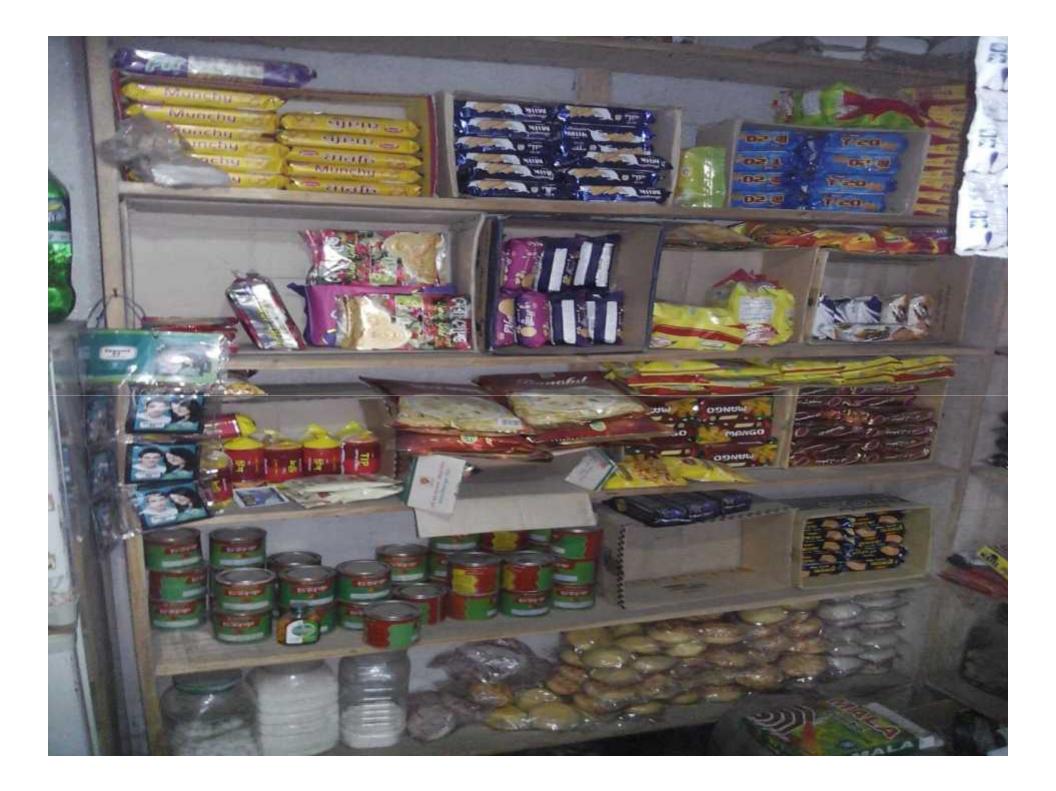

# **PROPOSED NOBIN UDYOKTA BUSINESS INFO**

| Business Name                                                | - | Maril General store                                                                       |
|--------------------------------------------------------------|---|-------------------------------------------------------------------------------------------|
| Address/ Location                                            | : | Gojghonta Bazar, Gangachora, Rangpur                                                      |
| Total Investment in BDT                                      | : | Tk. 3,51,000                                                                              |
| Financing                                                    | : | Self Tk. 2,51,000 (from existing business)<br>Required Investment Tk. 100,000 (as equity) |
| Present salary/drawings from business                        | : | BDT 3,500 (Three thousand five hundred)                                                   |
| Proposed Salary                                              | : | BDT 4,500 (Four thousand five hundred)                                                    |
| Proposed Business<br>Implementation Plan                     |   |                                                                                           |
| <ul><li>(i) % of present gross profit<br/>margin</li></ul>   | : | On an average 12%                                                                         |
| (ii) Estimated % of proposed gross profit margin             | : | On an average 12%                                                                         |
| (iii) In future risk mgt. plan<br>(from fire, disaster etc.) |   |                                                                                           |

# PRESENT & PROPOSED INVESTMENT BREAKDOWN

|                                                                                                                                                    | Entrepreneur: Md. Maril Isla                                                                                                                          | m                             |                   |                |
|----------------------------------------------------------------------------------------------------------------------------------------------------|-------------------------------------------------------------------------------------------------------------------------------------------------------|-------------------------------|-------------------|----------------|
|                                                                                                                                                    | Business Name: Maril Store                                                                                                                            | 6                             |                   |                |
| Invest                                                                                                                                             | ment Breakdown & Source of                                                                                                                            | f Finance                     |                   |                |
| Particul                                                                                                                                           | ars                                                                                                                                                   | Existing<br>Business<br>(BDT) | Proposed<br>(BDT) | Total<br>(BDT) |
| Existing                                                                                                                                           | Proposed                                                                                                                                              |                               |                   |                |
| Investment in products (Wire,<br>Bulb, Switch, Socket, Holder,<br>Rice, Suger, Salt, Cosmetics,<br>Biscuits, Soft drinks, Egg, Chaff,<br>Oil etc.) | Investment in products<br>(Wire, Bulb, Switch,<br>Socket, Holder, Rice,<br>Suger, Salt, Cosmetics,<br>Biscuits, Soft drinks, Egg,<br>Chaff, Oil etc.) | 165,700                       | 100,000           | 265,700        |
| Investment in Machineries                                                                                                                          |                                                                                                                                                       | 7,400                         | -                 | 7,400          |
| Cash in hand                                                                                                                                       |                                                                                                                                                       | 1,700                         |                   | 1,700          |
| Debtors (since January, 2016 to                                                                                                                    | at present)                                                                                                                                           | 7,800                         |                   | 7,800          |
| Advance for Shop                                                                                                                                   |                                                                                                                                                       | 66,000                        | -                 | 66,000         |
| Decoration (fixture and fittings)                                                                                                                  |                                                                                                                                                       | 2,400                         | -                 | 2,400          |
| Total Ca                                                                                                                                           | pital                                                                                                                                                 | 251,000                       | 100,000           | 351,000        |