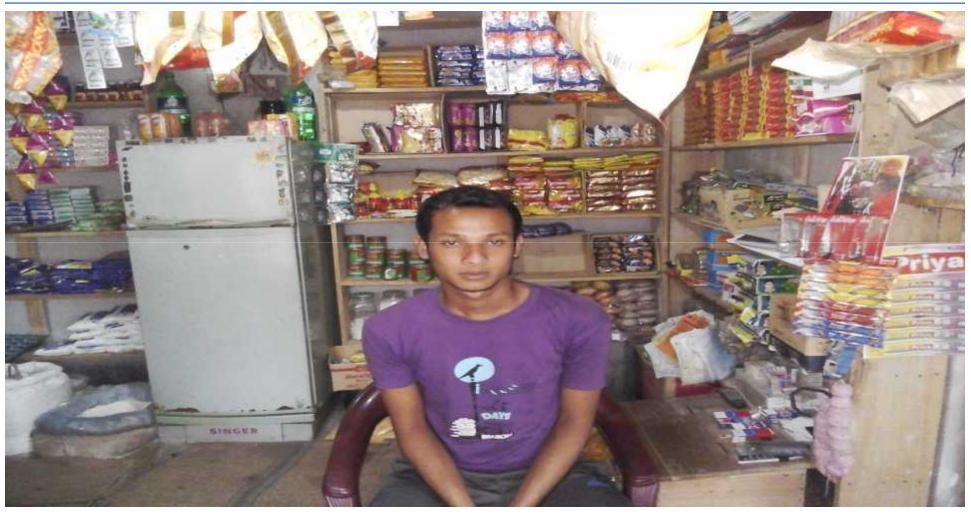

# **PROPOSED NOBIN UDYOKTA BUSINESS INFO**

| Business Name                                                | - | Maril General store                                                                       |
|--------------------------------------------------------------|---|-------------------------------------------------------------------------------------------|
| Address/ Location                                            | : | Gojghonta Bazar, Gangachora, Rangpur                                                      |
| Total Investment in BDT                                      | : | Tk. 3,51,000                                                                              |
| Financing                                                    | : | Self Tk. 2,51,000 (from existing business)<br>Required Investment Tk. 100,000 (as equity) |
| Present salary/drawings from business                        | : | BDT 3,500 (Three thousand five hundred)                                                   |
| Proposed Salary                                              | : | BDT 4,500 (Four thousand five hundred)                                                    |
| Proposed Business<br>Implementation Plan                     |   |                                                                                           |
| <ul><li>(i) % of present gross profit<br/>margin</li></ul>   | : | On an average 12%                                                                         |
| (ii) Estimated % of proposed gross profit margin             | : | On an average 12%                                                                         |
| (iii) In future risk mgt. plan<br>(from fire, disaster etc.) |   |                                                                                           |