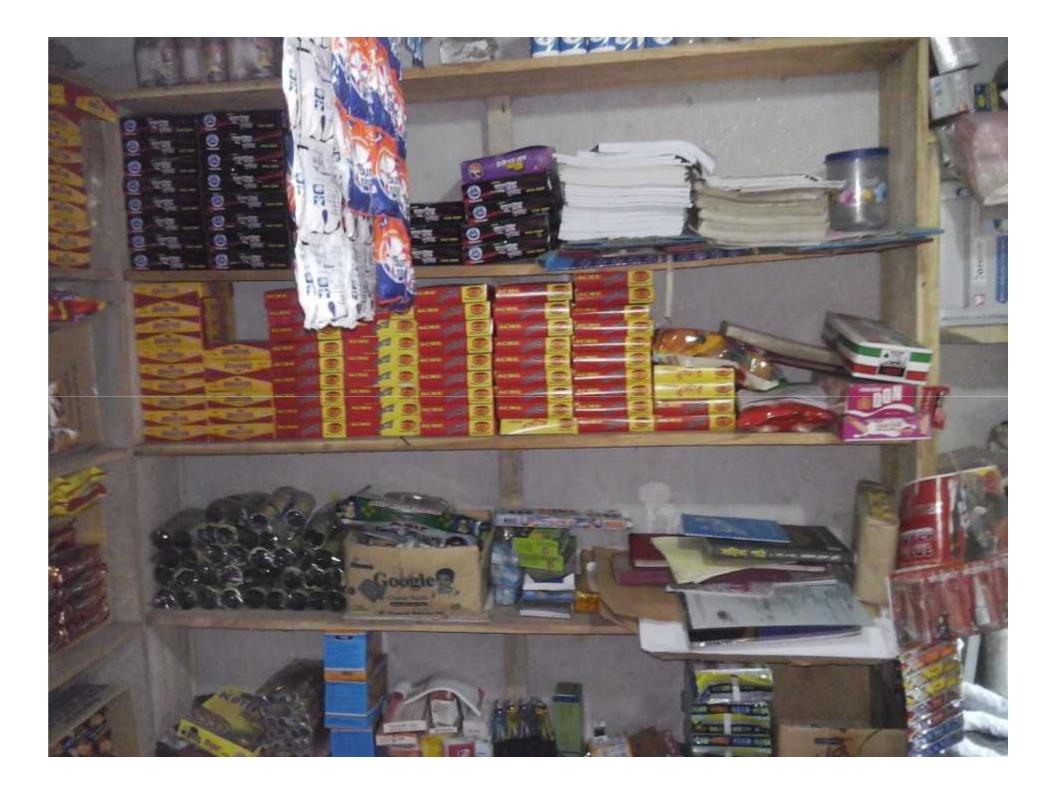

# **PROPOSED NOBIN UDYOKTA BUSINESS INFO**

| Business Name                                                | - | Maril General store                                                                       |
|--------------------------------------------------------------|---|-------------------------------------------------------------------------------------------|
| Address/ Location                                            | : | Gojghonta Bazar, Gangachora, Rangpur                                                      |
| Total Investment in BDT                                      | : | Tk. 3,51,000                                                                              |
| Financing                                                    | : | Self Tk. 2,51,000 (from existing business)<br>Required Investment Tk. 100,000 (as equity) |
| Present salary/drawings from business                        | : | BDT 3,500 (Three thousand five hundred)                                                   |
| Proposed Salary                                              | : | BDT 4,500 (Four thousand five hundred)                                                    |
| Proposed Business<br>Implementation Plan                     |   |                                                                                           |
| <ul><li>(i) % of present gross profit<br/>margin</li></ul>   | : | On an average 12%                                                                         |
| (ii) Estimated % of proposed gross profit margin             | : | On an average 12%                                                                         |
| (iii) In future risk mgt. plan<br>(from fire, disaster etc.) |   |                                                                                           |

# PRESENT & PROPOSED INVESTMENT BREAKDOWN

|                                                                                                                                                    | Entrepreneur: Md. Maril Isla                                                                                                                          | m                             |                   |                |
|----------------------------------------------------------------------------------------------------------------------------------------------------|-------------------------------------------------------------------------------------------------------------------------------------------------------|-------------------------------|-------------------|----------------|
|                                                                                                                                                    | Business Name: Maril Store                                                                                                                            | 6                             |                   |                |
| Invest                                                                                                                                             | ment Breakdown & Source of                                                                                                                            | f Finance                     |                   |                |
| Particul                                                                                                                                           | ars                                                                                                                                                   | Existing<br>Business<br>(BDT) | Proposed<br>(BDT) | Total<br>(BDT) |
| Existing                                                                                                                                           | Proposed                                                                                                                                              |                               |                   |                |
| Investment in products (Wire,<br>Bulb, Switch, Socket, Holder,<br>Rice, Suger, Salt, Cosmetics,<br>Biscuits, Soft drinks, Egg, Chaff,<br>Oil etc.) | Investment in products<br>(Wire, Bulb, Switch,<br>Socket, Holder, Rice,<br>Suger, Salt, Cosmetics,<br>Biscuits, Soft drinks, Egg,<br>Chaff, Oil etc.) | 165,700                       | 100,000           | 265,700        |
| Investment in Machineries                                                                                                                          |                                                                                                                                                       | 7,400                         | -                 | 7,400          |
| Cash in hand                                                                                                                                       |                                                                                                                                                       | 1,700                         |                   | 1,700          |
| Debtors (since January, 2016 to                                                                                                                    | at present)                                                                                                                                           | 7,800                         |                   | 7,800          |
| Advance for Shop                                                                                                                                   |                                                                                                                                                       | 66,000                        | -                 | 66,000         |
| Decoration (fixture and fittings)                                                                                                                  |                                                                                                                                                       | 2,400                         | -                 | 2,400          |
| Total Ca                                                                                                                                           | pital                                                                                                                                                 | 251,000                       | 100,000           | 351,000        |