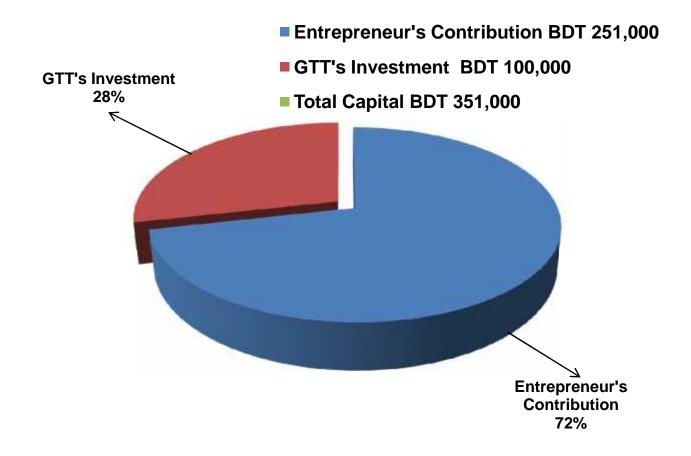

# PRESENT & PROPOSED INVESTMENT BREAKDOWN

|                                                                                                                                                    | Entrepreneur: Md. Maril Isla                                                                                                                          | m                             |                   |                |
|----------------------------------------------------------------------------------------------------------------------------------------------------|-------------------------------------------------------------------------------------------------------------------------------------------------------|-------------------------------|-------------------|----------------|
|                                                                                                                                                    | Business Name: Maril Store                                                                                                                            | 6                             |                   |                |
| Invest                                                                                                                                             | ment Breakdown & Source of                                                                                                                            | f Finance                     |                   |                |
| Particul                                                                                                                                           | ars                                                                                                                                                   | Existing<br>Business<br>(BDT) | Proposed<br>(BDT) | Total<br>(BDT) |
| Existing                                                                                                                                           | Proposed                                                                                                                                              |                               |                   |                |
| Investment in products (Wire,<br>Bulb, Switch, Socket, Holder,<br>Rice, Suger, Salt, Cosmetics,<br>Biscuits, Soft drinks, Egg, Chaff,<br>Oil etc.) | Investment in products<br>(Wire, Bulb, Switch,<br>Socket, Holder, Rice,<br>Suger, Salt, Cosmetics,<br>Biscuits, Soft drinks, Egg,<br>Chaff, Oil etc.) | 165,700                       | 100,000           | 265,700        |
| Investment in Machineries                                                                                                                          |                                                                                                                                                       | 7,400                         | -                 | 7,400          |
| Cash in hand                                                                                                                                       |                                                                                                                                                       | 1,700                         |                   | 1,700          |
| Debtors (since January, 2016 to                                                                                                                    | at present)                                                                                                                                           | 7,800                         |                   | 7,800          |
| Advance for Shop                                                                                                                                   |                                                                                                                                                       | 66,000                        | -                 | 66,000         |
| Decoration (fixture and fittings)                                                                                                                  |                                                                                                                                                       | 2,400                         | -                 | 2,400          |
| Total Ca                                                                                                                                           | pital                                                                                                                                                 | 251,000                       | 100,000           | 351,000        |