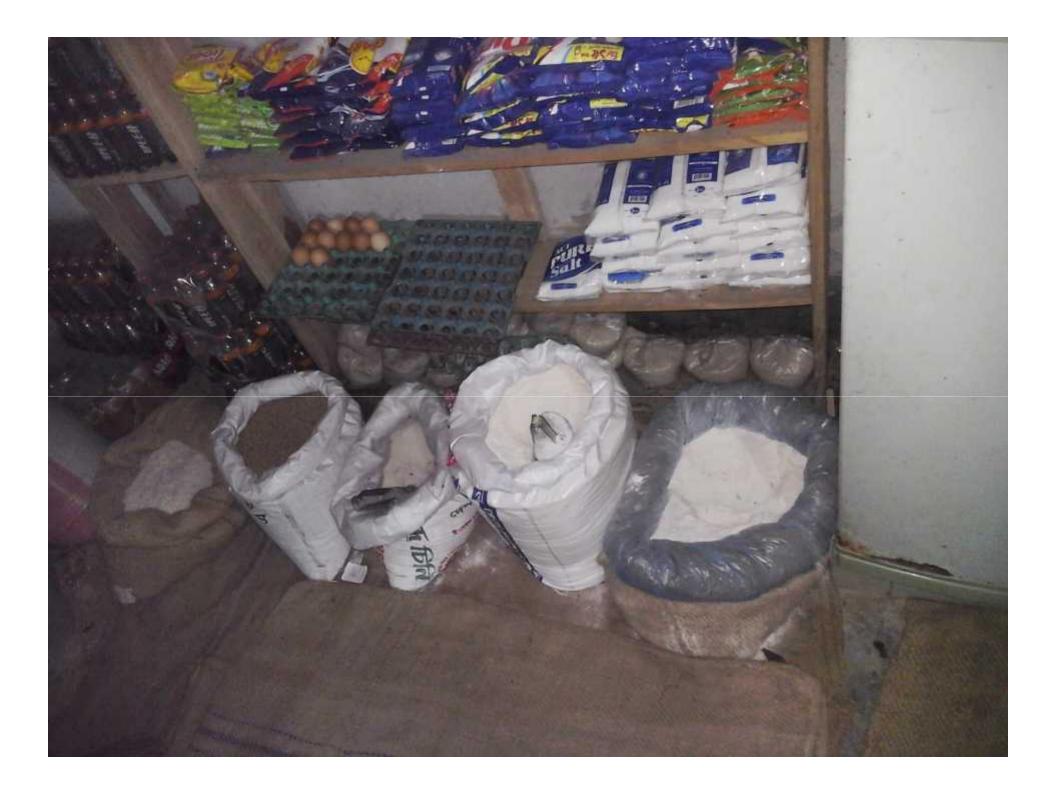

# **PROPOSED NOBIN UDYOKTA BUSINESS INFO**

| Business Name                                                | - | Maril General store                                                                       |
|--------------------------------------------------------------|---|-------------------------------------------------------------------------------------------|
| Address/ Location                                            | : | Gojghonta Bazar, Gangachora, Rangpur                                                      |
| Total Investment in BDT                                      | : | Tk. 3,51,000                                                                              |
| Financing                                                    | : | Self Tk. 2,51,000 (from existing business)<br>Required Investment Tk. 100,000 (as equity) |
| Present salary/drawings from business                        | : | BDT 3,500 (Three thousand five hundred)                                                   |
| Proposed Salary                                              | : | BDT 4,500 (Four thousand five hundred)                                                    |
| Proposed Business<br>Implementation Plan                     |   |                                                                                           |
| <ul><li>(i) % of present gross profit<br/>margin</li></ul>   | : | On an average 12%                                                                         |
| (ii) Estimated % of proposed gross profit margin             | : | On an average 12%                                                                         |
| (iii) In future risk mgt. plan<br>(from fire, disaster etc.) |   |                                                                                           |

# PRESENT & PROPOSED INVESTMENT BREAKDOWN

|                                                                                                                                                    | Entrepreneur: Md. Maril Isla                                                                                                                          | m                             |                   |                |
|----------------------------------------------------------------------------------------------------------------------------------------------------|-------------------------------------------------------------------------------------------------------------------------------------------------------|-------------------------------|-------------------|----------------|
|                                                                                                                                                    | Business Name: Maril Store                                                                                                                            | 6                             |                   |                |
| Invest                                                                                                                                             | ment Breakdown & Source of                                                                                                                            | f Finance                     |                   |                |
| Particul                                                                                                                                           | ars                                                                                                                                                   | Existing<br>Business<br>(BDT) | Proposed<br>(BDT) | Total<br>(BDT) |
| Existing                                                                                                                                           | Proposed                                                                                                                                              |                               |                   |                |
| Investment in products (Wire,<br>Bulb, Switch, Socket, Holder,<br>Rice, Suger, Salt, Cosmetics,<br>Biscuits, Soft drinks, Egg, Chaff,<br>Oil etc.) | Investment in products<br>(Wire, Bulb, Switch,<br>Socket, Holder, Rice,<br>Suger, Salt, Cosmetics,<br>Biscuits, Soft drinks, Egg,<br>Chaff, Oil etc.) | 165,700                       | 100,000           | 265,700        |
| Investment in Machineries                                                                                                                          |                                                                                                                                                       | 7,400                         | -                 | 7,400          |
| Cash in hand                                                                                                                                       |                                                                                                                                                       | 1,700                         |                   | 1,700          |
| Debtors (since January, 2016 to                                                                                                                    | at present)                                                                                                                                           | 7,800                         |                   | 7,800          |
| Advance for Shop                                                                                                                                   |                                                                                                                                                       | 66,000                        | -                 | 66,000         |
| Decoration (fixture and fittings)                                                                                                                  |                                                                                                                                                       | 2,400                         | -                 | 2,400          |
| Total Ca                                                                                                                                           | pital                                                                                                                                                 | 251,000                       | 100,000           | 351,000        |