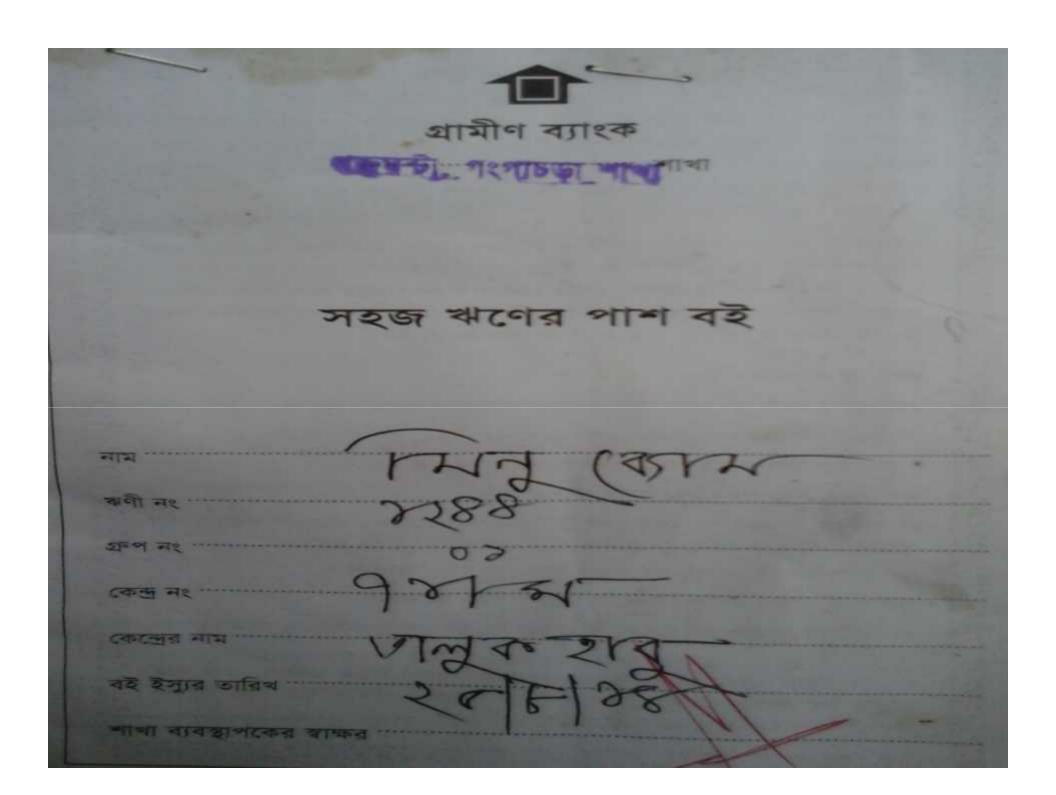

## BRIEF BIO OF THE PROPOSED NOBIN UDYOKTA

| Name and address                                                                                                                                    | : | Md. Maril Islam<br>Vill: Joydebkoypara, Union: Gojghonta, Post: Gojghonta,<br>Upazila: Gongachora, District: Rangpur.                                                                                                                                                        |
|-----------------------------------------------------------------------------------------------------------------------------------------------------|---|------------------------------------------------------------------------------------------------------------------------------------------------------------------------------------------------------------------------------------------------------------------------------|
| Age                                                                                                                                                 | : | 19 years                                                                                                                                                                                                                                                                     |
| Marital status                                                                                                                                      | : | Unmarried                                                                                                                                                                                                                                                                    |
| Children                                                                                                                                            | : | N/A                                                                                                                                                                                                                                                                          |
| No. of siblings:                                                                                                                                    | : | 01 (TOne) Brother and 02 (two) Sisters                                                                                                                                                                                                                                       |
| Parent's and GB related Info:<br>(i) Who is GB member<br>(ii) Mother's name<br>(iii) Father's name<br>(iv) GB member's info<br>Further Information: |   | Mother $\checkmark$ Father $\checkmark$<br>Mst. Minu Begum<br>Md. Masud AKter<br><i>Branch</i> : Gojghonta, <i>Centre</i> # 71/ <i>m</i> o,<br><i>Loan no.: 1244</i> , Member since 2010<br>First Ioan: Tk. 10,000<br>Existing Ioan: Tk. 12,000, Outstanding Ioan: Tk. 2,722 |
| <ul> <li>(v) Who pays GB loan installment</li> <li>(vi) Mobile lady</li> <li>(vii) Grameen Education Loan</li> <li>(viii) Any other loan</li> </ul> |   | Entrepreneur's father<br>No<br>Nil<br>Nil                                                                                                                                                                                                                                    |