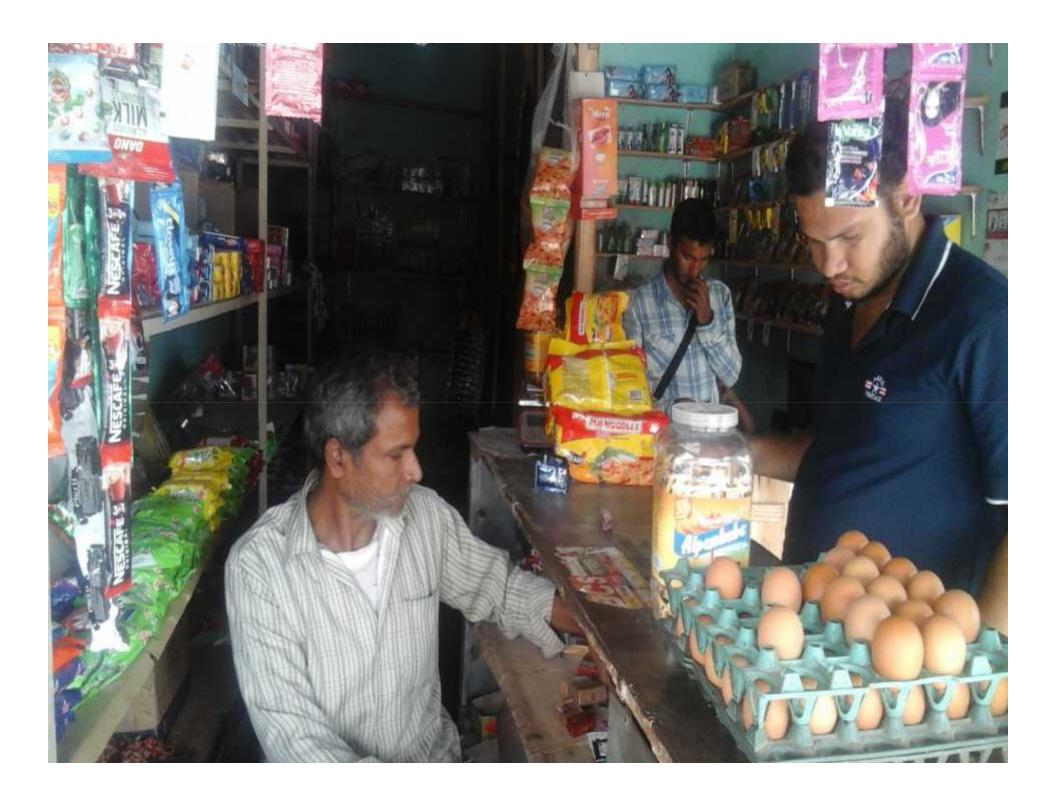

## PROPOSED NOBIN UDYOKTA BUSINESS INFO

| Business Name                                                                                                                                                                            | : | Shadhin store                                                                                                                                                                                                                                                  |
|------------------------------------------------------------------------------------------------------------------------------------------------------------------------------------------|---|----------------------------------------------------------------------------------------------------------------------------------------------------------------------------------------------------------------------------------------------------------------|
| Address/ Location                                                                                                                                                                        | : | Lalbag Bazar, Sadar, Rangpur.                                                                                                                                                                                                                                  |
| Total Investment in BDT                                                                                                                                                                  | : | Tk. 370,000                                                                                                                                                                                                                                                    |
| Financing                                                                                                                                                                                | : | Self Tk. 250,000 (from existing business) Required Investment Tk. 120,000 (as equity)                                                                                                                                                                          |
| Present salary/drawings from business                                                                                                                                                    | : | BDT 7,000 (Seven Thousand)                                                                                                                                                                                                                                     |
| Proposed Salary                                                                                                                                                                          | : | BDT 10,000 (Ten Thousand)                                                                                                                                                                                                                                      |
| Proposed Business Implementation Plan  (i) % of present gross profit margin  (ii) Estimated % of proposed gross profit margin  (iii) In future risk mgt. plan (from fire, disaster etc.) | : | On products 10%, betel leaves & nut 50%, Composing, photography, Printing & Internet services 70% and bKash, Flexi 100% On products 10%, photocopy 50%, betel leaves & nut 50%, Composing, photography, Printing & Internet services 70% and bKash, Flexi 100% |