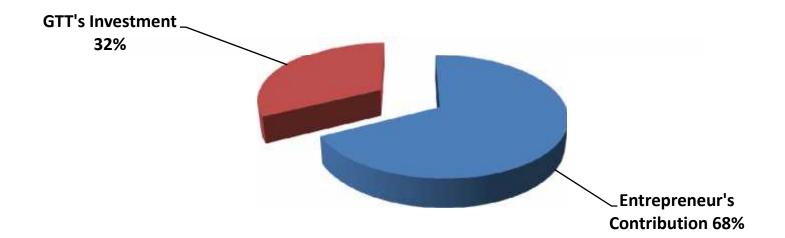

# **SOURCE OF FINANCE**

- Entrepreneur's Contribution BDT 250,000
- GTT's Investment BDT 120,000
- Total Capital BDT 370,000