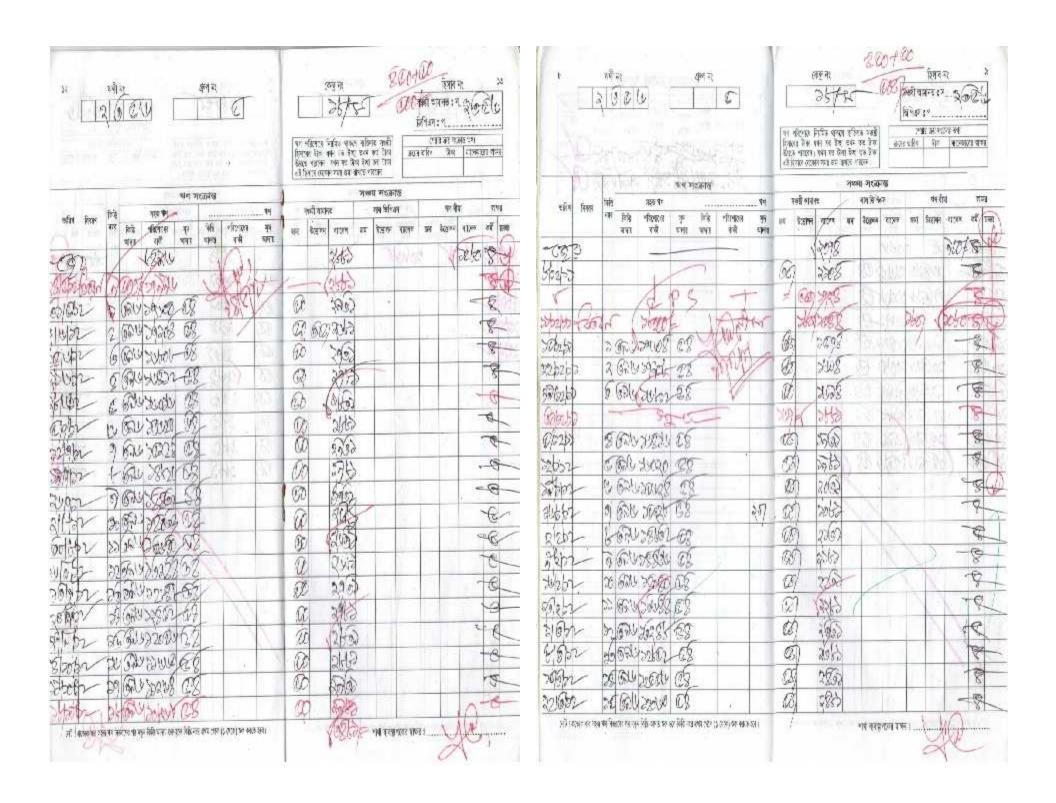

#### সহজ ঋণের পাশ বই

| . 1 | 1   | Sand |
|-----|-----|------|
| 1   | (A) | 0    |
|     |     |      |

|                            | 1     |
|----------------------------|-------|
| THE BONE                   |       |
| अभी नः अकि छि              |       |
| क्रम नः 💮 🔿 💽              |       |
| men offer                  |       |
| COMMENT WINDS OF STEE      | · · · |
| বই ইয়ুর ভারিদ ৮/১২/১১     |       |
| শাখা ব্যবস্থাপকের স্বাক্ষর |       |