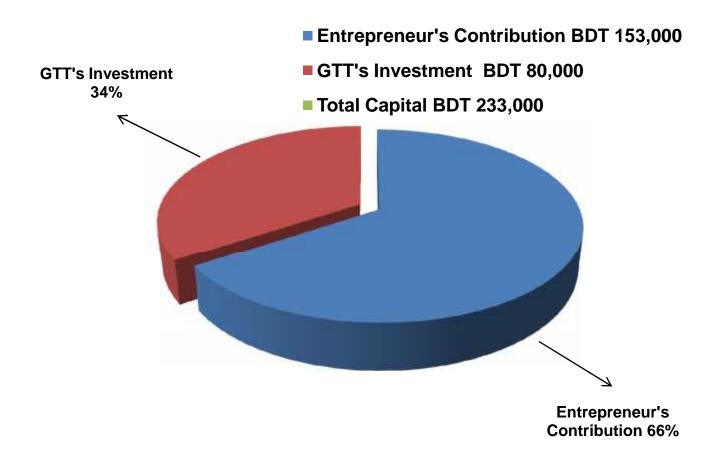

#### **Investment Breakdown & Source of Finance**

| Particu                                                                                             | Existing<br>Business<br>(BDT) | Proposed<br>(BDT) | Total<br>(BDT) |  |  |
|-----------------------------------------------------------------------------------------------------|-------------------------------|-------------------|----------------|--|--|
| Existing                                                                                            | Proposed                      | (551)             |                |  |  |
| Investment in products (wheat chaff, Well cake, Feed, Fish feed, Rice, Rice husk, Boiler feed etc.) | 104,000                       | 80,000            | 184,000        |  |  |
| Investment in Machineries (Sca<br>Light etc.)                                                       | 2,600                         | -                 | 2,600          |  |  |
| Cash in hand                                                                                        | 2,900                         |                   | 2,900          |  |  |
| Debtors (since January, 2016 to                                                                     | 12,300                        |                   | 12,300         |  |  |
| Advance for Shop                                                                                    | 30,000                        | -                 | 30,000         |  |  |
| Decoration (fixture and fittings)                                                                   | 1,200                         | -                 | 1,200          |  |  |
| Total Ca                                                                                            | 153,000                       | 80,000            | 233,000        |  |  |