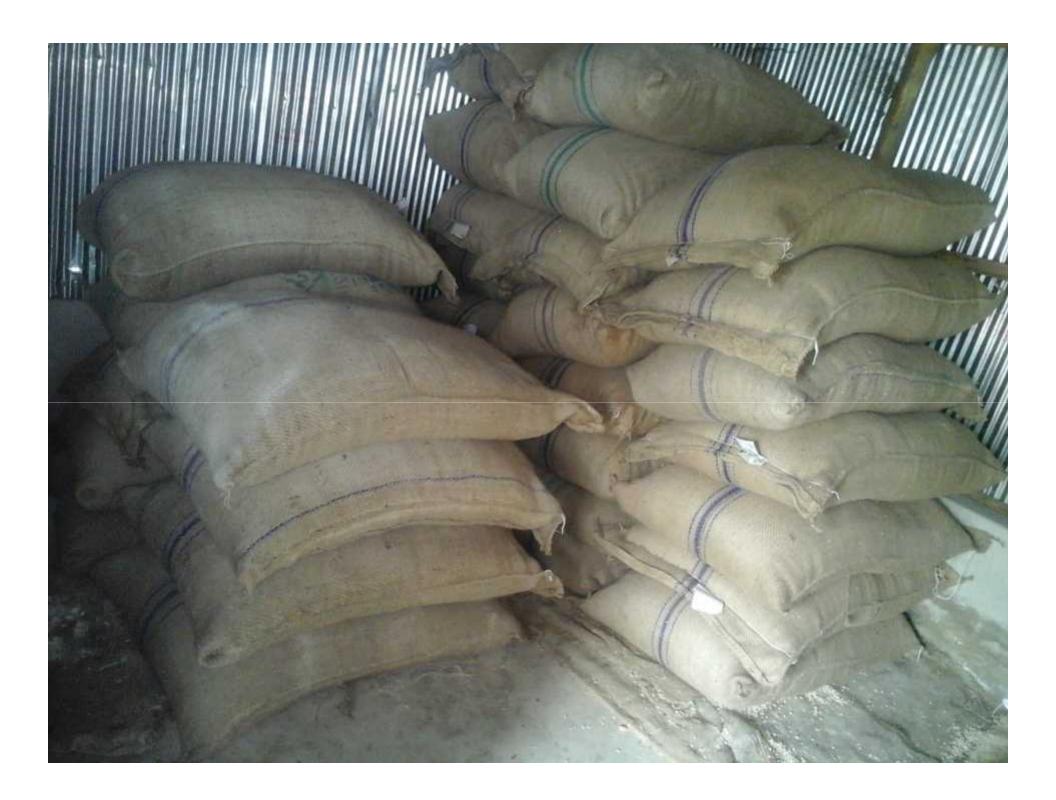

#### **Investment Breakdown & Source of Finance**

| Particu                                                                                             | Existing<br>Business<br>(BDT) | Proposed<br>(BDT) | Total<br>(BDT) |  |  |
|-----------------------------------------------------------------------------------------------------|-------------------------------|-------------------|----------------|--|--|
| Existing                                                                                            | Proposed                      | (551)             |                |  |  |
| Investment in products (wheat chaff, Well cake, Feed, Fish feed, Rice, Rice husk, Boiler feed etc.) | 104,000                       | 80,000            | 184,000        |  |  |
| Investment in Machineries (Sca<br>Light etc.)                                                       | 2,600                         | -                 | 2,600          |  |  |
| Cash in hand                                                                                        | 2,900                         |                   | 2,900          |  |  |
| Debtors (since January, 2016 to                                                                     | 12,300                        |                   | 12,300         |  |  |
| Advance for Shop                                                                                    | 30,000                        | -                 | 30,000         |  |  |
| Decoration (fixture and fittings)                                                                   | 1,200                         | -                 | 1,200          |  |  |
| Total Ca                                                                                            | 153,000                       | 80,000            | 233,000        |  |  |