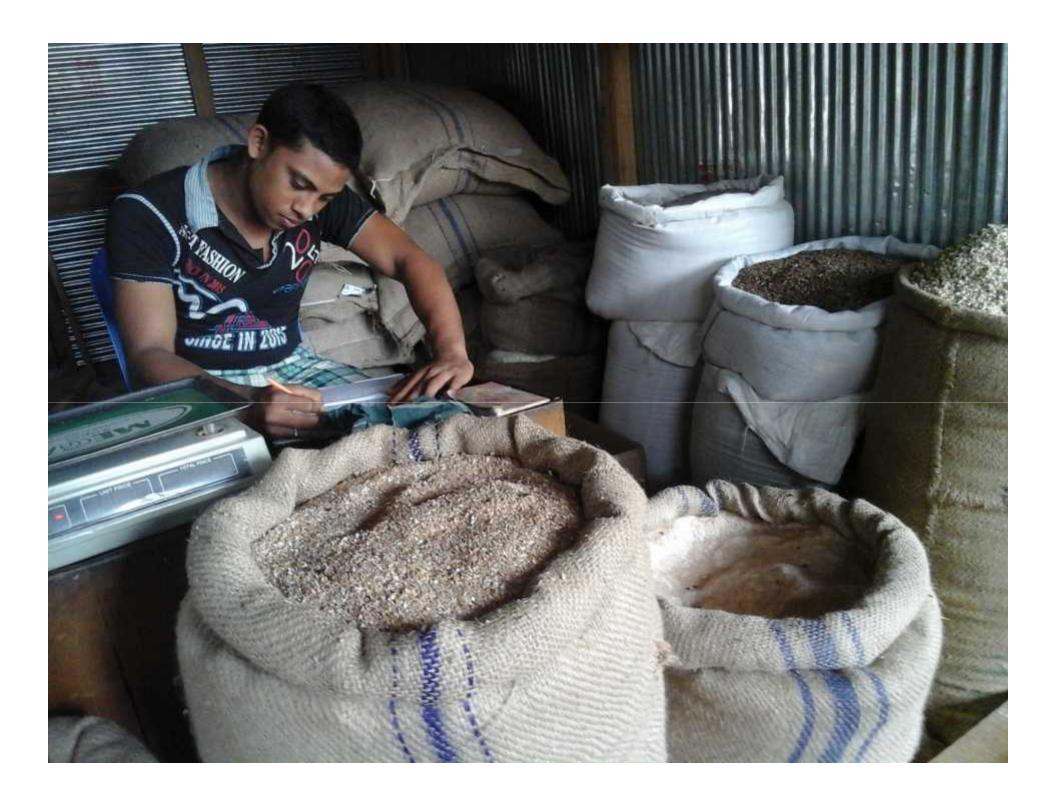

# PROPOSED NOBIN UDYOKTA BUSINESS INFO

| Business Name                                                | : | Jahid Store                                                                          |
|--------------------------------------------------------------|---|--------------------------------------------------------------------------------------|
| Address/ Location                                            | : | Gojghonta Bazar, Gangachora, Rangpur                                                 |
| Total Investment in BDT                                      | : | Tk. 233,000                                                                          |
| Financing                                                    | : | Self Tk. 153,000 (from existing business) Required Investment Tk. 80,000 (as equity) |
| Present salary/drawings from business                        | : | BDT 7,000 (Seven thousand)                                                           |
| Proposed Salary                                              |   | BDT 8,000 (Eight thousand)                                                           |
| Proposed Business<br>Implementation Plan                     |   |                                                                                      |
| (i) % of present gross profit margin                         | : | On an average 12%                                                                    |
| (ii) Estimated % of proposed gross profit margin             | : | On an average 12%                                                                    |
| (iii) In future risk mgt. plan<br>(from fire, disaster etc.) |   |                                                                                      |

#### **Investment Breakdown & Source of Finance**

| Particu                                                                                             | Existing<br>Business<br>(BDT) | Proposed<br>(BDT) | Total<br>(BDT) |  |  |
|-----------------------------------------------------------------------------------------------------|-------------------------------|-------------------|----------------|--|--|
| Existing                                                                                            | Proposed                      | (551)             |                |  |  |
| Investment in products (wheat chaff, Well cake, Feed, Fish feed, Rice, Rice husk, Boiler feed etc.) | 104,000                       | 80,000            | 184,000        |  |  |
| Investment in Machineries (Sca<br>Light etc.)                                                       | 2,600                         | -                 | 2,600          |  |  |
| Cash in hand                                                                                        | 2,900                         |                   | 2,900          |  |  |
| Debtors (since January, 2016 to                                                                     | 12,300                        |                   | 12,300         |  |  |
| Advance for Shop                                                                                    | 30,000                        | -                 | 30,000         |  |  |
| Decoration (fixture and fittings)                                                                   | 1,200                         | -                 | 1,200          |  |  |
| Total Ca                                                                                            | 153,000                       | 80,000            | 233,000        |  |  |