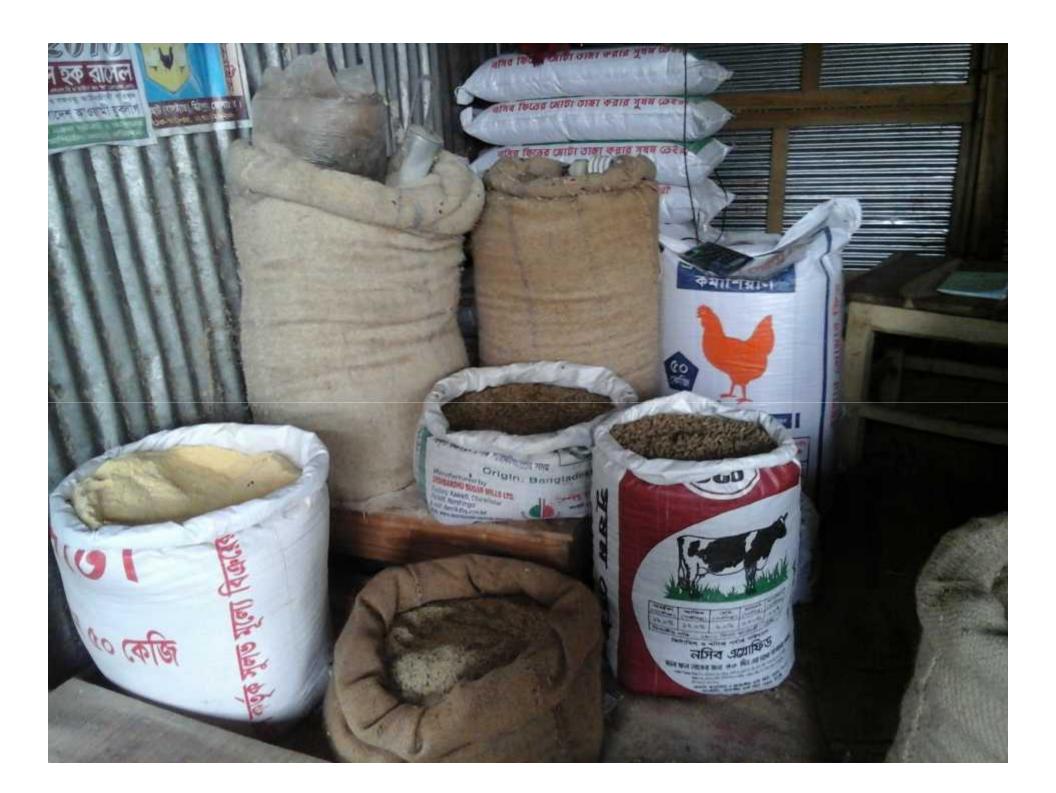

#### **Investment Breakdown & Source of Finance**

| Particu                                                                                             | Existing<br>Business<br>(BDT) | Proposed<br>(BDT) | Total<br>(BDT) |  |  |
|-----------------------------------------------------------------------------------------------------|-------------------------------|-------------------|----------------|--|--|
| Existing                                                                                            | Proposed                      | (551)             |                |  |  |
| Investment in products (wheat chaff, Well cake, Feed, Fish feed, Rice, Rice husk, Boiler feed etc.) | 104,000                       | 80,000            | 184,000        |  |  |
| Investment in Machineries (Sca<br>Light etc.)                                                       | 2,600                         | -                 | 2,600          |  |  |
| Cash in hand                                                                                        | 2,900                         |                   | 2,900          |  |  |
| Debtors (since January, 2016 to                                                                     | 12,300                        |                   | 12,300         |  |  |
| Advance for Shop                                                                                    | 30,000                        | -                 | 30,000         |  |  |
| Decoration (fixture and fittings)                                                                   | 1,200                         | -                 | 1,200          |  |  |
| Total Ca                                                                                            | 153,000                       | 80,000            | 233,000        |  |  |