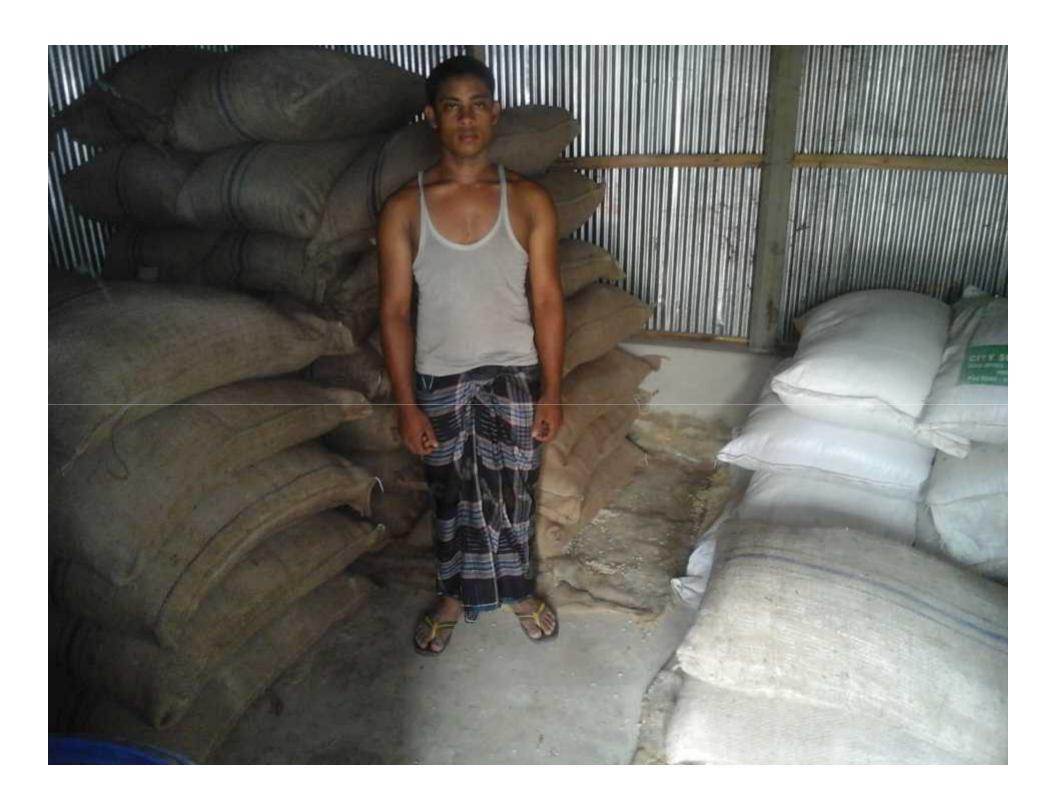

### PRESENT & PROPOSED INVESTMENT BREAKDOWN

| Entrepreneur: Md. Jahidul Islam |
|---------------------------------|
|---------------------------------|

**Business Name: Jahid Store** 

#### **Investment Breakdown & Source of Finance**

| Particu                                                                                             | Existing<br>Business<br>(BDT) | Proposed<br>(BDT) | Total<br>(BDT) |  |  |
|-----------------------------------------------------------------------------------------------------|-------------------------------|-------------------|----------------|--|--|
| Existing                                                                                            | Proposed                      | (551)             |                |  |  |
| Investment in products (wheat chaff, Well cake, Feed, Fish feed, Rice, Rice husk, Boiler feed etc.) | 104,000                       | 80,000            | 184,000        |  |  |
| Investment in Machineries (Sca<br>Light etc.)                                                       | 2,600                         | -                 | 2,600          |  |  |
| Cash in hand                                                                                        | 2,900                         |                   | 2,900          |  |  |
| Debtors (since January, 2016 to                                                                     | 12,300                        |                   | 12,300         |  |  |
| Advance for Shop                                                                                    | 30,000                        | -                 | 30,000         |  |  |
| Decoration (fixture and fittings)                                                                   | 1,200                         | -                 | 1,200          |  |  |
| Total Ca                                                                                            | 153,000                       | 80,000            | 233,000        |  |  |