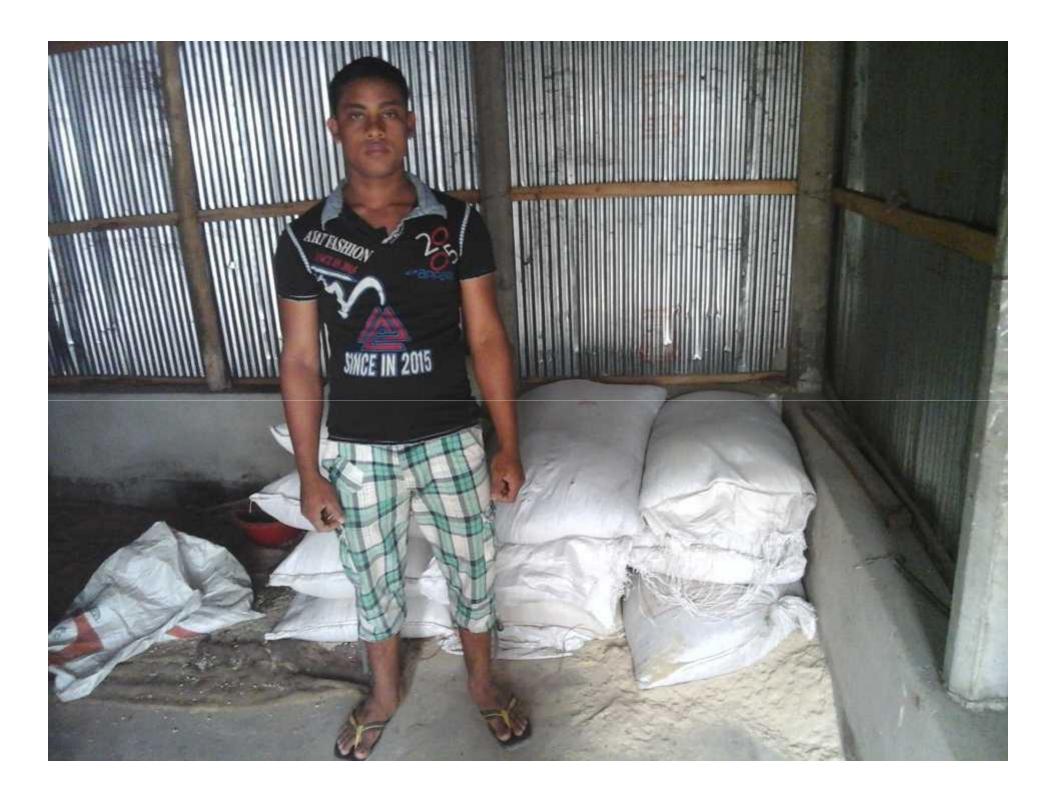

### PRESENT & PROPOSED INVESTMENT BREAKDOWN

| Entrepreneur: Md. Jahidul Islam |
|---------------------------------|
|---------------------------------|

**Business Name: Jahid Store** 

#### **Investment Breakdown & Source of Finance**

| Particu                                                                                             | Existing<br>Business<br>(BDT) | Proposed<br>(BDT) | Total<br>(BDT) |  |  |
|-----------------------------------------------------------------------------------------------------|-------------------------------|-------------------|----------------|--|--|
| Existing                                                                                            | Proposed                      | (551)             |                |  |  |
| Investment in products (wheat chaff, Well cake, Feed, Fish feed, Rice, Rice husk, Boiler feed etc.) | 104,000                       | 80,000            | 184,000        |  |  |
| Investment in Machineries (Sca<br>Light etc.)                                                       | 2,600                         | -                 | 2,600          |  |  |
| Cash in hand                                                                                        | 2,900                         |                   | 2,900          |  |  |
| Debtors (since January, 2016 to                                                                     | 12,300                        |                   | 12,300         |  |  |
| Advance for Shop                                                                                    | 30,000                        | -                 | 30,000         |  |  |
| Decoration (fixture and fittings)                                                                   | 1,200                         | -                 | 1,200          |  |  |
| Total Ca                                                                                            | 153,000                       | 80,000            | 233,000        |  |  |