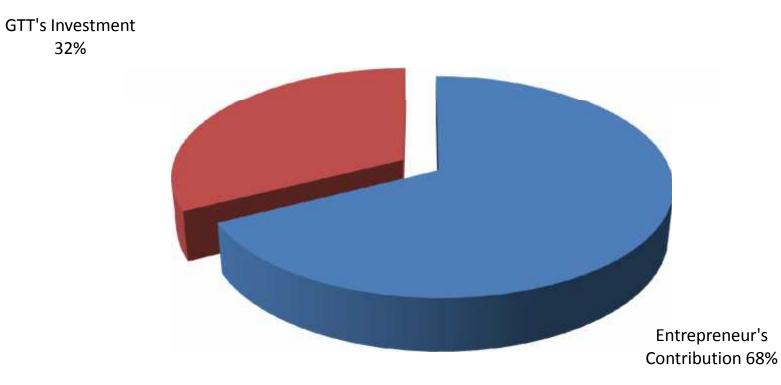

#### **PRESENT & PROPOSED INVESTMENT BREAKDOWN**

| Parti                                                                                                      | Existing<br>Business<br>(BDT)                                   | Proposed<br>(BDT) | Total<br>(BDT) |         |
|------------------------------------------------------------------------------------------------------------|-----------------------------------------------------------------|-------------------|----------------|---------|
| Existing                                                                                                   | Proposed                                                        |                   |                |         |
| Investment in products<br>(Confectionary item,Baverage<br>item,Bakery item,Battle leaf,Battle<br>nut etc.) | Investment in products<br>(Confectionary item,Bakery item etc.) | 71,000            | 50,000         | 121,000 |
| Investment in Machineries (Televisi                                                                        | 11,000                                                          |                   | 11,000         |         |
| Cash in hand                                                                                               |                                                                 |                   | -              | 4,000   |
| Decoration (Furniture & Fixture)                                                                           |                                                                 |                   | -              | 18,000  |
| Total Capital                                                                                              |                                                                 |                   | 50,000         | 154,000 |

- Entrepreneur's Contribution BDT 104,000
- GTT's Investment BDT 50,000
- Total Capital BDT 154,000