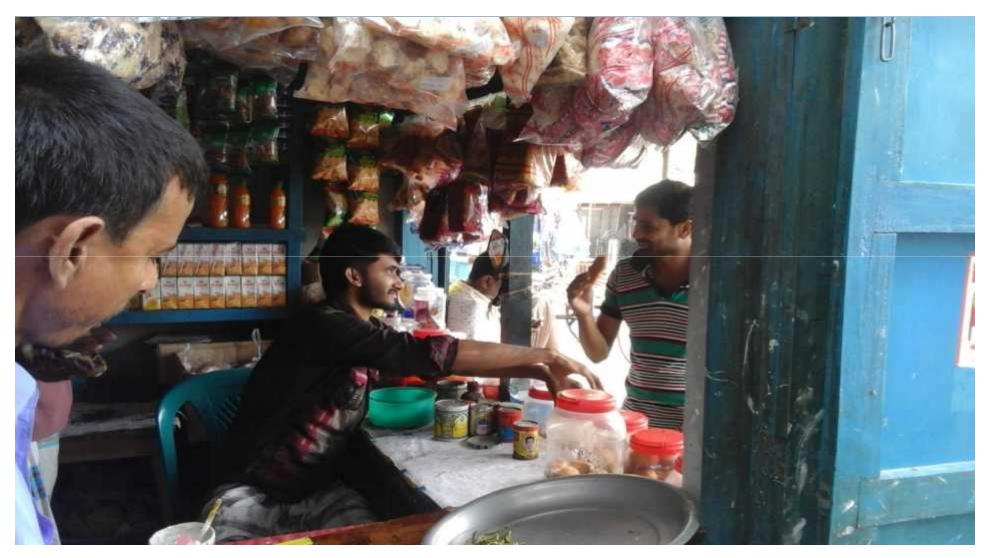

# **PROPOSED NOBIN UDYOKTA BUSINESS INFO**

| Business Name                                                                                                                                                                                                                                             | : | Ruha Confectionary                                                                       |
|-----------------------------------------------------------------------------------------------------------------------------------------------------------------------------------------------------------------------------------------------------------|---|------------------------------------------------------------------------------------------|
| Address/ Location                                                                                                                                                                                                                                         | : | Jalal Gong Bazzar, Mithapukur, Rangpur.                                                  |
| Total Investment in BDT                                                                                                                                                                                                                                   | : | Tk. 1,54,000                                                                             |
| Financing                                                                                                                                                                                                                                                 | : | Self Tk. 1,04,000 (from existing business)<br>Required Investment Tk. 50,000 (as equity) |
| Present salary/drawings from business                                                                                                                                                                                                                     | : | BDT 3,000 (Three thousand)                                                               |
| Proposed Salary                                                                                                                                                                                                                                           | : | BDT 4,000 (Four thousand)                                                                |
| <ul> <li>Proposed Business</li> <li>Implementation Plan</li> <li>(i) % of present gross profit<br/>margin</li> <li>(ii) Estimated % of proposed<br/>gross profit margin</li> <li>(iii) In future risk mgt. plan<br/>(from fire, disaster etc.)</li> </ul> | : | On an Average 25%<br>On an Average 25%                                                   |