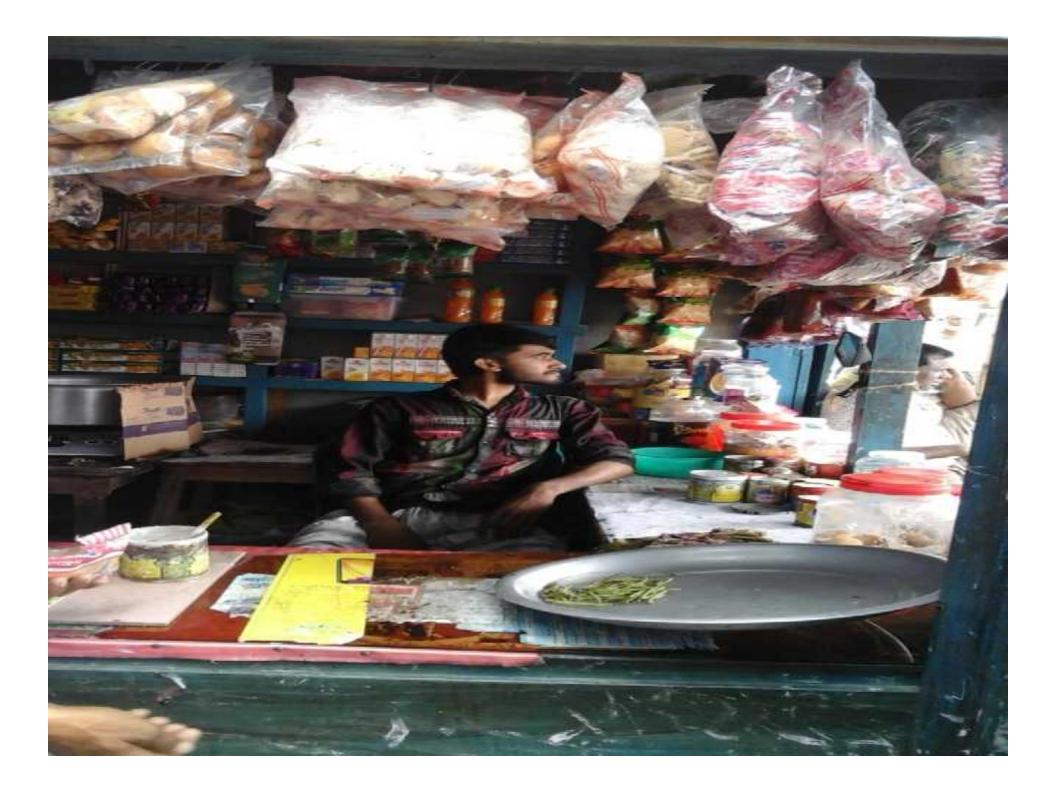

# **PROPOSED NOBIN UDYOKTA BUSINESS INFO**

| Business Name                                                                                                                                                                                                                                             | : | Ruha Confectionary                                                                       |
|-----------------------------------------------------------------------------------------------------------------------------------------------------------------------------------------------------------------------------------------------------------|---|------------------------------------------------------------------------------------------|
| Address/ Location                                                                                                                                                                                                                                         | : | Jalal Gong Bazzar, Mithapukur, Rangpur.                                                  |
| Total Investment in BDT                                                                                                                                                                                                                                   | : | Tk. 1,54,000                                                                             |
| Financing                                                                                                                                                                                                                                                 | : | Self Tk. 1,04,000 (from existing business)<br>Required Investment Tk. 50,000 (as equity) |
| Present salary/drawings from business                                                                                                                                                                                                                     | : | BDT 3,000 (Three thousand)                                                               |
| Proposed Salary                                                                                                                                                                                                                                           | : | BDT 4,000 (Four thousand)                                                                |
| <ul> <li>Proposed Business</li> <li>Implementation Plan</li> <li>(i) % of present gross profit<br/>margin</li> <li>(ii) Estimated % of proposed<br/>gross profit margin</li> <li>(iii) In future risk mgt. plan<br/>(from fire, disaster etc.)</li> </ul> | : | On an Average 25%<br>On an Average 25%                                                   |