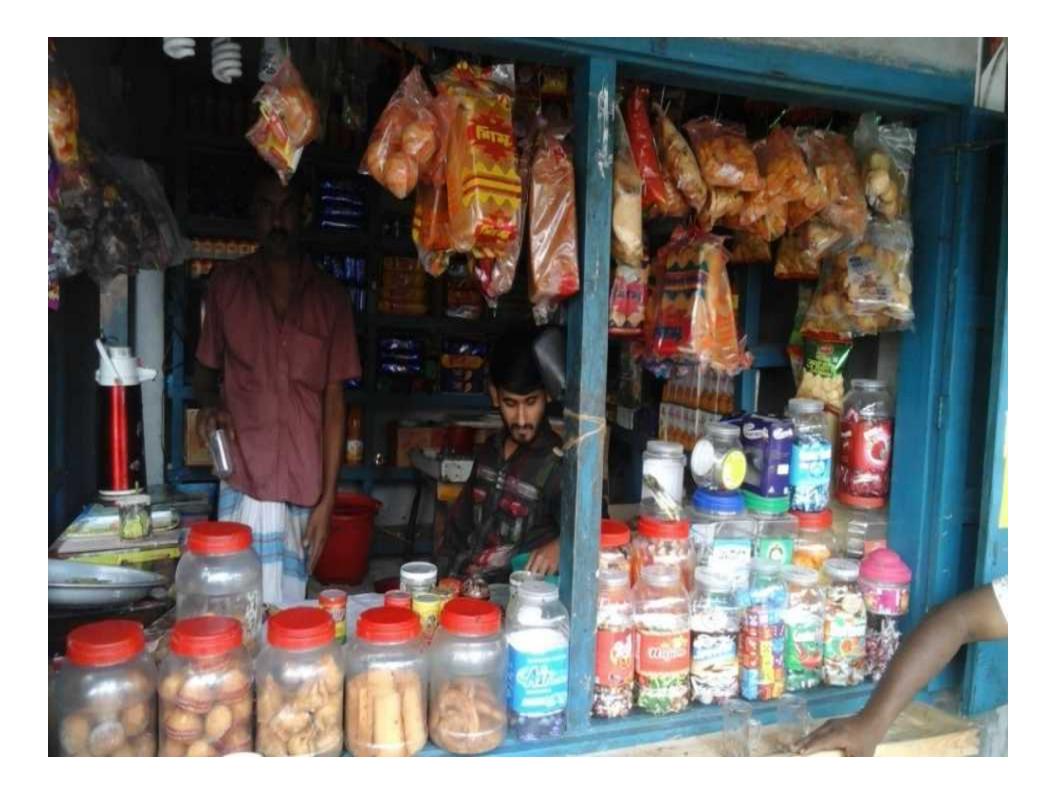

# **PROPOSED NOBIN UDYOKTA BUSINESS INFO**

| Business Name                                                                                                                                                                                                                                             | : | Ruha Confectionary                                                                       |
|-----------------------------------------------------------------------------------------------------------------------------------------------------------------------------------------------------------------------------------------------------------|---|------------------------------------------------------------------------------------------|
| Address/ Location                                                                                                                                                                                                                                         | : | Jalal Gong Bazzar, Mithapukur, Rangpur.                                                  |
| Total Investment in BDT                                                                                                                                                                                                                                   | : | Tk. 1,54,000                                                                             |
| Financing                                                                                                                                                                                                                                                 | : | Self Tk. 1,04,000 (from existing business)<br>Required Investment Tk. 50,000 (as equity) |
| Present salary/drawings from business                                                                                                                                                                                                                     | : | BDT 3,000 (Three thousand)                                                               |
| Proposed Salary                                                                                                                                                                                                                                           | : | BDT 4,000 (Four thousand)                                                                |
| <ul> <li>Proposed Business</li> <li>Implementation Plan</li> <li>(i) % of present gross profit<br/>margin</li> <li>(ii) Estimated % of proposed<br/>gross profit margin</li> <li>(iii) In future risk mgt. plan<br/>(from fire, disaster etc.)</li> </ul> | : | On an Average 25%<br>On an Average 25%                                                   |