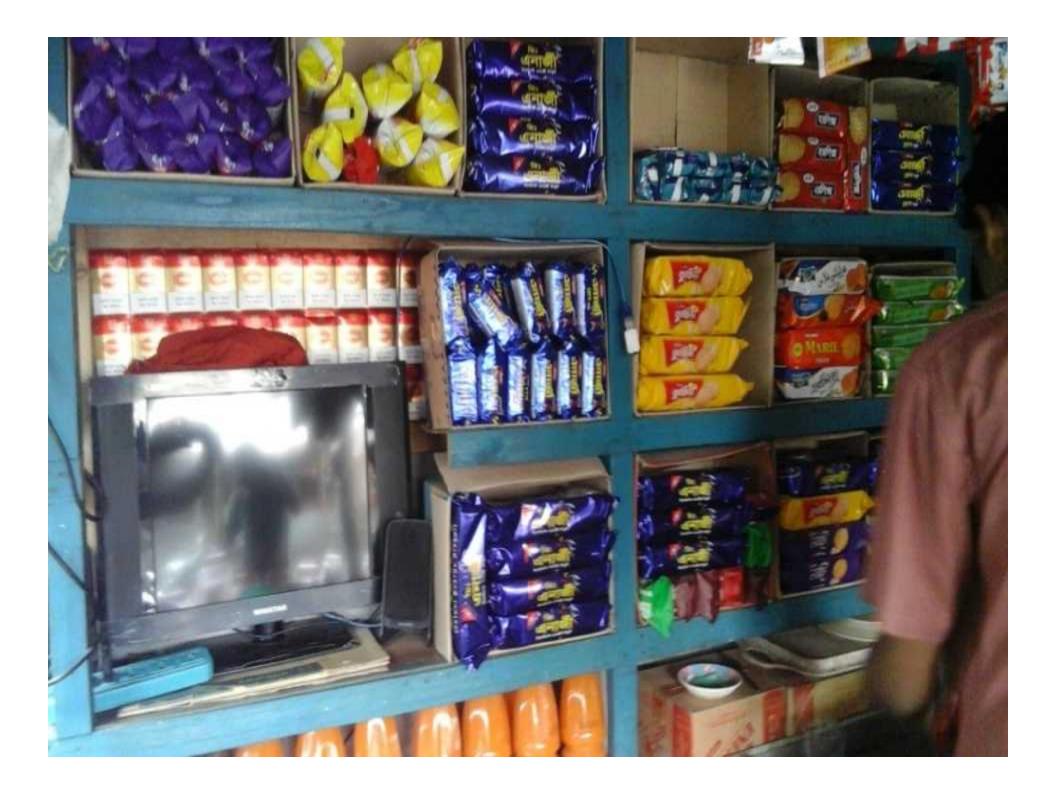

# **PROPOSED NOBIN UDYOKTA BUSINESS INFO**

| Business Name                                                                                                                                                                                                                                             | : | Ruha Confectionary                                                                       |
|-----------------------------------------------------------------------------------------------------------------------------------------------------------------------------------------------------------------------------------------------------------|---|------------------------------------------------------------------------------------------|
| Address/ Location                                                                                                                                                                                                                                         | : | Jalal Gong Bazzar, Mithapukur, Rangpur.                                                  |
| Total Investment in BDT                                                                                                                                                                                                                                   | : | Tk. 1,54,000                                                                             |
| Financing                                                                                                                                                                                                                                                 | : | Self Tk. 1,04,000 (from existing business)<br>Required Investment Tk. 50,000 (as equity) |
| Present salary/drawings from business                                                                                                                                                                                                                     | : | BDT 3,000 (Three thousand)                                                               |
| Proposed Salary                                                                                                                                                                                                                                           | : | BDT 4,000 (Four thousand)                                                                |
| <ul> <li>Proposed Business</li> <li>Implementation Plan</li> <li>(i) % of present gross profit<br/>margin</li> <li>(ii) Estimated % of proposed<br/>gross profit margin</li> <li>(iii) In future risk mgt. plan<br/>(from fire, disaster etc.)</li> </ul> | : | On an Average 25%<br>On an Average 25%                                                   |

#### **PRESENT & PROPOSED INVESTMENT BREAKDOWN**

| Parti                                                                                                      | Existing<br>Business<br>(BDT)                                   | Proposed<br>(BDT) | Total<br>(BDT) |         |
|------------------------------------------------------------------------------------------------------------|-----------------------------------------------------------------|-------------------|----------------|---------|
| Existing                                                                                                   | Proposed                                                        |                   |                |         |
| Investment in products<br>(Confectionary item,Baverage<br>item,Bakery item,Battle leaf,Battle<br>nut etc.) | Investment in products<br>(Confectionary item,Bakery item etc.) | 71,000            | 50,000         | 121,000 |
| Investment in Machineries (Televisi                                                                        | 11,000                                                          |                   | 11,000         |         |
| Cash in hand                                                                                               |                                                                 |                   | -              | 4,000   |
| Decoration (Furniture & Fixture)                                                                           |                                                                 |                   | -              | 18,000  |
| Total Capital                                                                                              |                                                                 |                   | 50,000         | 154,000 |