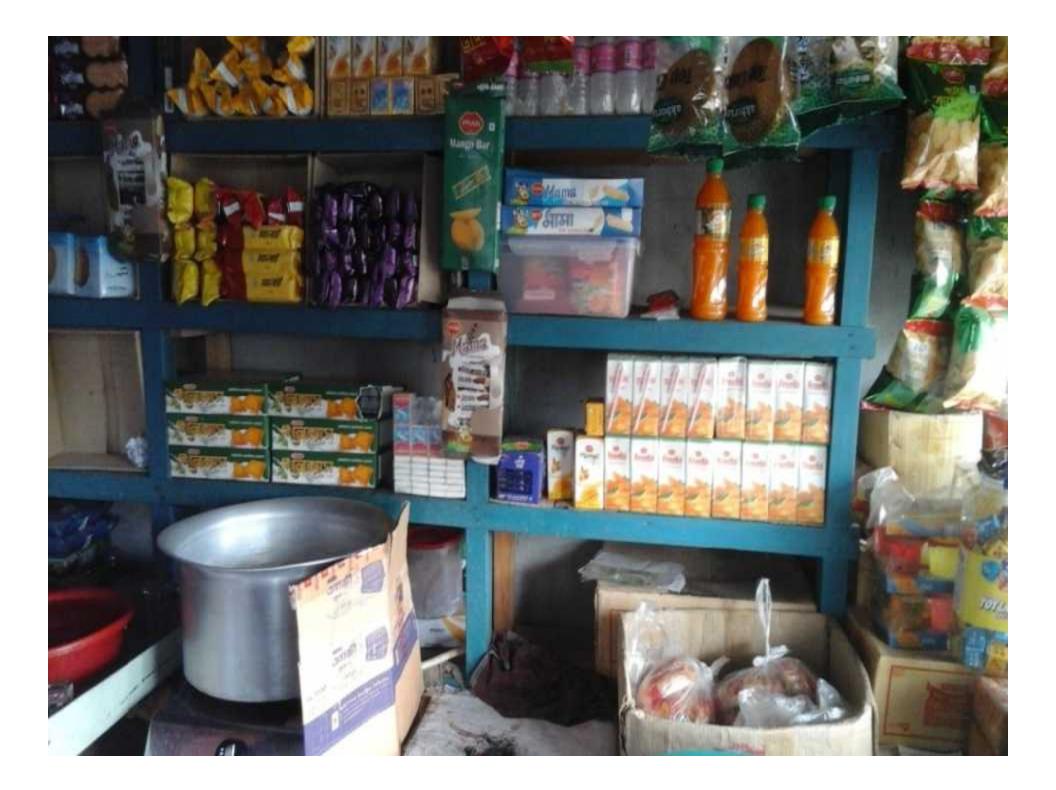

# **PROPOSED NOBIN UDYOKTA BUSINESS INFO**

| Business Name                                                                                                                                                                                                                                             | : | Ruha Confectionary                                                                       |
|-----------------------------------------------------------------------------------------------------------------------------------------------------------------------------------------------------------------------------------------------------------|---|------------------------------------------------------------------------------------------|
| Address/ Location                                                                                                                                                                                                                                         | : | Jalal Gong Bazzar, Mithapukur, Rangpur.                                                  |
| Total Investment in BDT                                                                                                                                                                                                                                   | : | Tk. 1,54,000                                                                             |
| Financing                                                                                                                                                                                                                                                 | : | Self Tk. 1,04,000 (from existing business)<br>Required Investment Tk. 50,000 (as equity) |
| Present salary/drawings from business                                                                                                                                                                                                                     | : | BDT 3,000 (Three thousand)                                                               |
| Proposed Salary                                                                                                                                                                                                                                           | : | BDT 4,000 (Four thousand)                                                                |
| <ul> <li>Proposed Business</li> <li>Implementation Plan</li> <li>(i) % of present gross profit<br/>margin</li> <li>(ii) Estimated % of proposed<br/>gross profit margin</li> <li>(iii) In future risk mgt. plan<br/>(from fire, disaster etc.)</li> </ul> | : | On an Average 25%<br>On an Average 25%                                                   |

#### **PRESENT & PROPOSED INVESTMENT BREAKDOWN**

| Parti                                                                                                      | Existing<br>Business<br>(BDT)                                   | Proposed<br>(BDT) | Total<br>(BDT) |         |
|------------------------------------------------------------------------------------------------------------|-----------------------------------------------------------------|-------------------|----------------|---------|
| Existing                                                                                                   | Proposed                                                        |                   |                |         |
| Investment in products<br>(Confectionary item,Baverage<br>item,Bakery item,Battle leaf,Battle<br>nut etc.) | Investment in products<br>(Confectionary item,Bakery item etc.) | 71,000            | 50,000         | 121,000 |
| Investment in Machineries (Televisi                                                                        | 11,000                                                          |                   | 11,000         |         |
| Cash in hand                                                                                               |                                                                 |                   | -              | 4,000   |
| Decoration (Furniture & Fixture)                                                                           |                                                                 |                   | -              | 18,000  |
| Total Capital                                                                                              |                                                                 |                   | 50,000         | 154,000 |