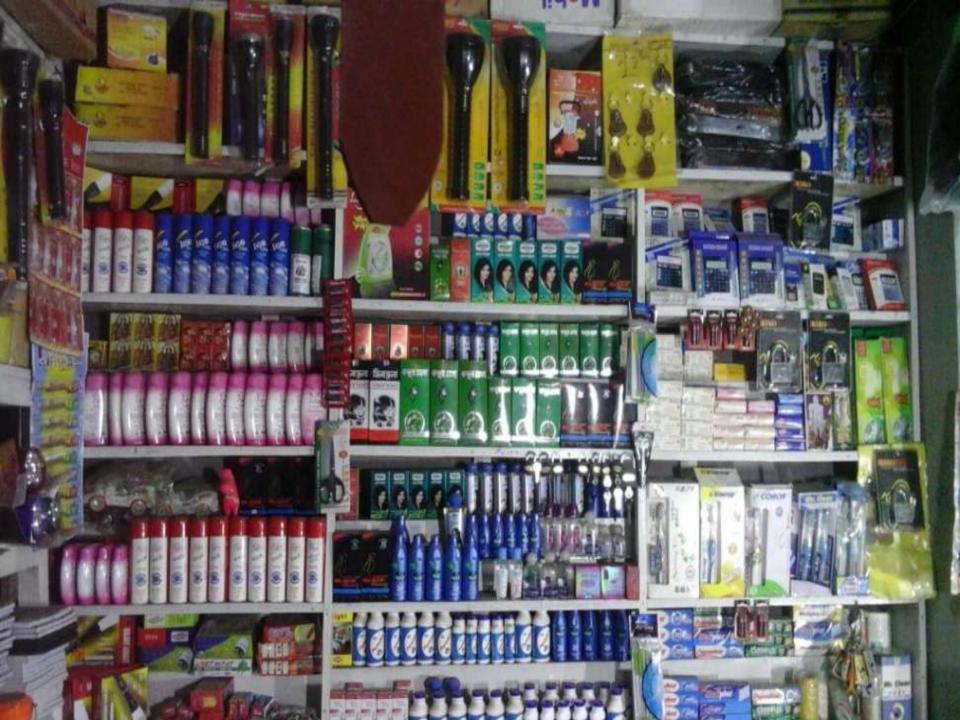

#### PRESENT & PROPOSED INVESTMENT BREAKDOWN

| Particulars                                                                        |          |         | Proposed<br>(BDT) | Total<br>(BDT) |
|------------------------------------------------------------------------------------|----------|---------|-------------------|----------------|
| Existing                                                                           | Proposed | (BDT)   |                   |                |
| Investment in products (cosmetics item, bag, torch light and stationary item etc.) | • ` `    | 150,181 | 100,000           | 250,181        |
| Investment in Equipment & Tools (bulb and fan etc.)                                |          |         |                   | 1,700          |
| Cash in Hand                                                                       |          |         |                   | 2,569          |
| Advance for Shop                                                                   |          |         |                   | 40,000         |
| Decoration (fixture and fittings)                                                  |          |         |                   | 5,550          |
| Total Capital                                                                      |          |         | 100,000           | 300,000        |