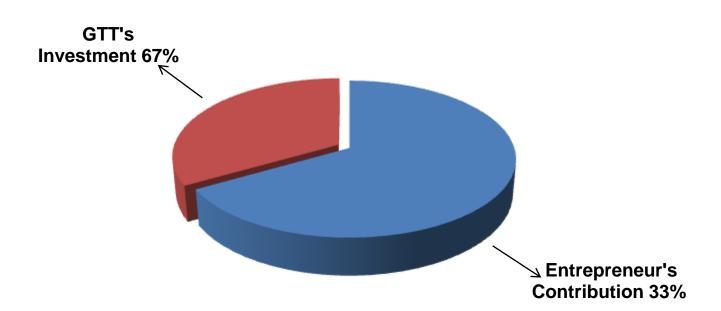

### SOURCE OF FINANCE

- Entrepreneur's Contribution BDT 200,000
- GTT's Investment BDT 100,000
- Total Capital BDT 300,000