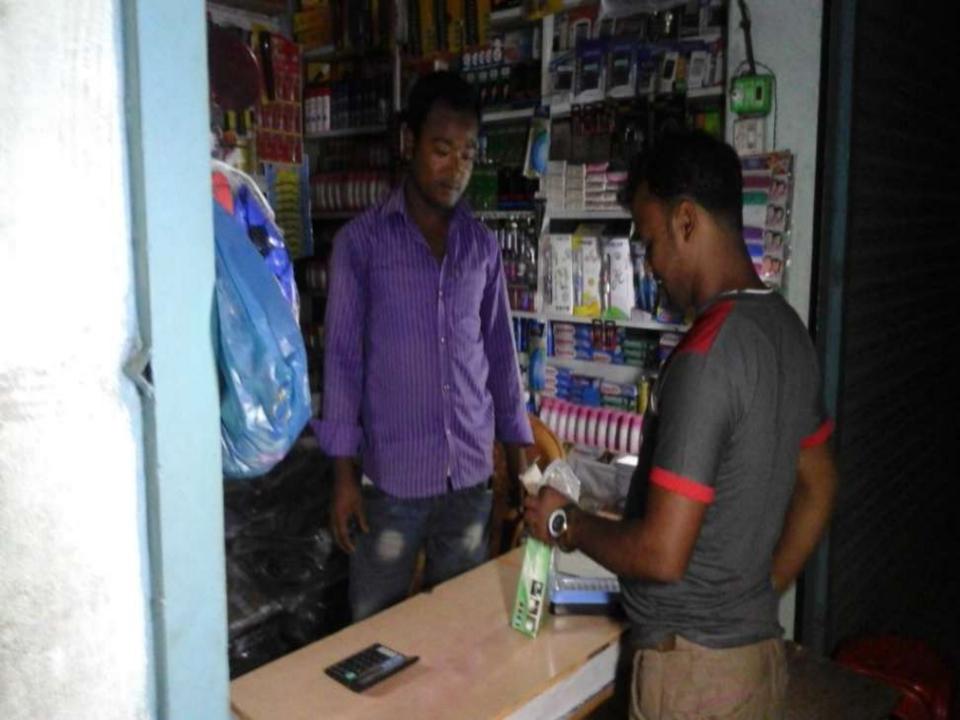

#### PROPOSED NOBIN UDYOKTA BUSINESS INFO

| Business Name                                                | :  | Sabuz Store                                                                           |
|--------------------------------------------------------------|----|---------------------------------------------------------------------------------------|
| Address/ Location                                            | :  | Nekmorod bazar, Ranisangkoil, Thakurgaon.                                             |
| Total Investment in BDT                                      | :  | Tk. 300,000                                                                           |
| Financing                                                    | :  | Self Tk. 200,000 (from existing business) Required Investment Tk. 100,000 (as equity) |
| Present salary/drawings from business                        | •  | BDT 5,000 (Five Thousand)                                                             |
| Proposed Salary                                              | •  | BDT 7,000 (Seven Thousand)                                                            |
| Proposed Business Implementation Plan                        |    |                                                                                       |
| (i) % of present gross profit margin                         | :  | On an Average 20%                                                                     |
| (ii) Estimated % of proposed gross profit margin             | :  | On an Average 20%                                                                     |
| (iii) In future risk mgt. plan<br>(from fire, disaster etc.) | •• |                                                                                       |