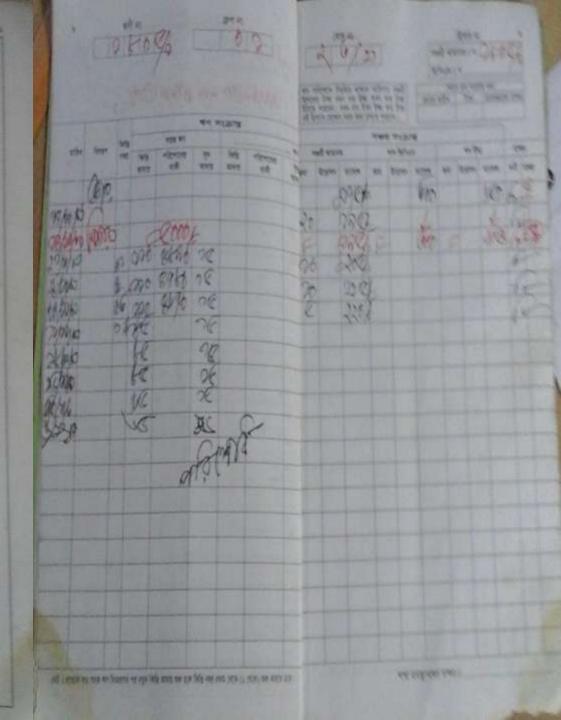

#### INFO ON EXISTING BUSINESS OPERATIONS

| Doutionland                                  | Existing Business (BDT) |         |         |  |  |
|----------------------------------------------|-------------------------|---------|---------|--|--|
| Particulars                                  | Daily                   | Monthly | Yearly  |  |  |
| Sales income from Products (A)               | 2,000                   | 52,000  | 624,000 |  |  |
| Less: Cost of Sales/Products (B)             | 1,600                   | 41,600  | 499,200 |  |  |
| Gross Profit (C) [C=(A-B)]                   | 400                     | 10,400  | 124,800 |  |  |
| Less: Operating Cost:                        |                         |         |         |  |  |
| Electricity bill                             |                         | 350     | 4,200   |  |  |
| Shop Rent                                    |                         | 1,000   | 12,000  |  |  |
| Mobile bill                                  |                         | 300     | 3,600   |  |  |
| Night Guard bill                             |                         | 50      | 600     |  |  |
| Conveyance bill                              |                         | 300     | 3,600   |  |  |
| Present Salary (Family & Self)               |                         | 5,000   | 60,000  |  |  |
| Other Cost (Stationary & Entertainment etc.) |                         | 800     | 9,600   |  |  |
| Non Cash Item:                               |                         |         | ,,,,,   |  |  |
| Depreciation Expenses                        |                         | 68      | 810     |  |  |
| Total Operating Cost (D)                     |                         | 7,868   | 94,410  |  |  |
| Net Profit (C-D):                            |                         | 2,533   | 30,390  |  |  |

#### FINANCIAL PROJECTION OF NU BUSINESS PLAN

| 2                                            | Y     | ear 1 (BDT) |         | Year 2 (BDT) |         |           | Year 3 (BDT) |         |           |
|----------------------------------------------|-------|-------------|---------|--------------|---------|-----------|--------------|---------|-----------|
| Particulars                                  | Daily | Monthly     | Yearly  | Daily        | Monthly | Yearly    | Daily        | Monthly | Yearly    |
| Estimated Sales income from Products (A)     | 3,000 | 78,000      | 936,000 | 3,510        | 91,260  | 1,095,120 | 3,896        | 101,299 | 1,215,583 |
| Less: Cost of Sales/Products (B)             | 2,400 | 62,400      | 748,800 | 2,808        | 73,008  | 876,096   | 3,117        | 81,039  | 972,467   |
| Gross Profit (C) [C=(A-B)]                   | 600   | 15,600      | 187,200 | 702          | 18,252  | 219,024   | 779          | 20,260  | 243,117   |
| Less: Operating Cost:                        |       |             |         |              |         |           |              |         |           |
| Electricity bill                             |       | 450         | 5,400   |              | 500     | 6,000     |              | 550     | 6,600     |
| Shop Rent                                    |       | 1,000       | 12,000  |              | 1,000   | 12,000    |              | 1,000   | 12,000    |
| Mobile bill (SMS & Reporting)                |       | 500         | 6,000   |              | 550     | 6,600     |              | 600     | 7,200     |
| Night Guard bill                             |       | 100         | 1,200   |              | 150     | 1,800     |              | 150     | 1,800     |
| Conveyance                                   |       | 800         | 9,600   |              | 1,300   | 15,600    |              | 1,800   | 21,600    |
| Ownership Transfer Fee                       |       | 667         | 4,000   |              | 667     | 8,000     |              | 667     | 8,000     |
| Proposed Salary-(Family & Self)              |       | 7,000       | 84,000  |              | 8,000   | 96,000    |              | 8,500   | 102,000   |
| Bank Charge (DD, PO, SC)                     |       | 85          | 510     |              | 85      | 1,020     |              | 85      | 1,020     |
| Provision of bad debt                        |       | _           | _       |              | _       |           |              | _       | ,         |
| Other Cost (stationary & Entertainment etc.) |       | 1,500       | 18,000  |              | 1,700   | 20,400    |              | 2,000   | 24,000    |
| Non Cash Item:                               |       |             |         |              |         |           |              |         |           |
| Depreciation Expenses                        |       | 68          | 810     |              | 68      | 810       |              | 68      | 810       |
| Total Operating Cost (D)                     |       | 12,169      | 141,520 | _            | 14,019  | 168,230   | _            | 15,419  | 185,030   |
| Net Profit (C-D)                             | _     | 3,431       | 45,680  | -            | 4,233   | 50,794    | -            | 4,841   | 58,087    |
| Retained Income                              |       |             | 45,680  |              |         | 96,474    |              |         | 154,561   |

# CASH FLOW PROJECTION ON BUSINESS PLAN (REC. & PAY.)

| SI# | Particulars                                            | Year 1 (BDT) | Year 2 (BDT) | Year 3 (BDT) |
|-----|--------------------------------------------------------|--------------|--------------|--------------|
| 1.0 | Cash Inflow                                            |              |              |              |
| 1.1 | Investment Infusion by Investor                        | 100,000      | _            | -            |
| 1.2 | Net Profit (ownership tr. Fee added back)              | 49,680       | 58,794       | 66,087       |
| 1.3 | Depreciation Expenses                                  | 810          | 810          | 810          |
| 1.4 | Opening Balance of Cash Surplus                        | _            | 26,490       | 38,094       |
|     | Total Cash Inflow                                      | 150,490      | 86,094       | 104,991      |
| 2.0 | Cash Outflow                                           |              |              |              |
| 2.1 | Product Purchase                                       | 100,000      | -            | _            |
| 2.2 | Investment Payback including Ownership Transfer<br>Fee | 24,000       | 48,000       | 48,000       |
|     | Total Cash Outflow                                     | 124,000      | 48,000       | 48,000       |
| 3.0 | Total Cash Surplus                                     | 26,490       | 38,094       | 56,991       |