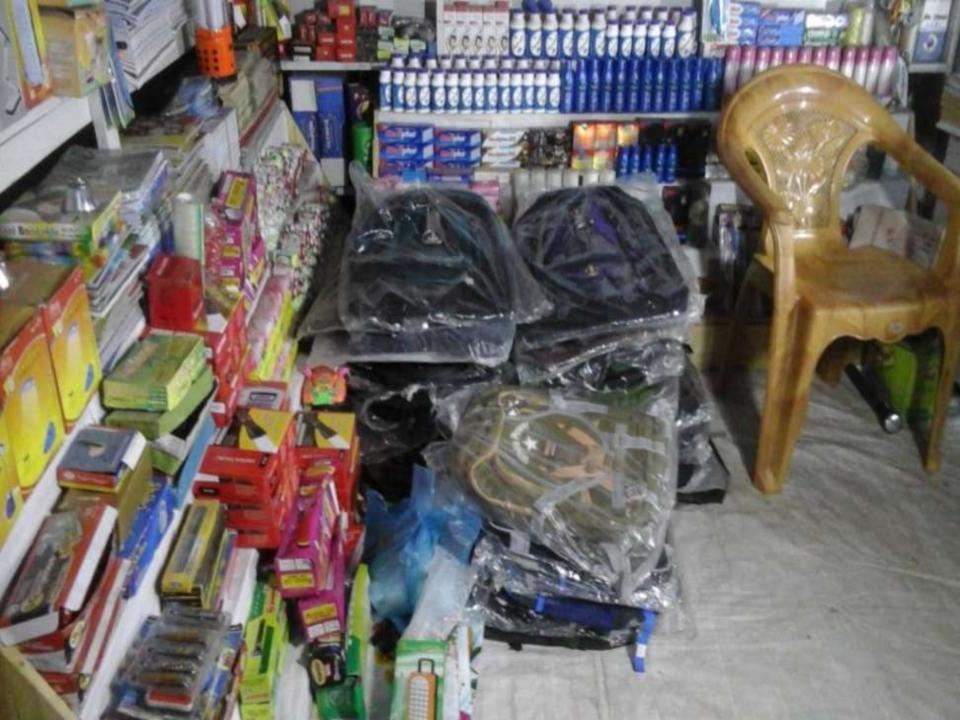

#### PRESENT & PROPOSED INVESTMENT BREAKDOWN

| Particulars                                                                        |          |         | Proposed<br>(BDT) | Total<br>(BDT) |
|------------------------------------------------------------------------------------|----------|---------|-------------------|----------------|
| Existing                                                                           | Proposed | (BDT)   |                   |                |
| Investment in products (cosmetics item, bag, torch light and stationary item etc.) | • ` `    | 150,181 | 100,000           | 250,181        |
| Investment in Equipment & Tools (bulb and fan etc.)                                |          |         |                   | 1,700          |
| Cash in Hand                                                                       |          |         |                   | 2,569          |
| Advance for Shop                                                                   |          |         |                   | 40,000         |
| Decoration (fixture and fittings)                                                  |          |         |                   | 5,550          |
| Total Capital                                                                      |          |         | 100,000           | 300,000        |