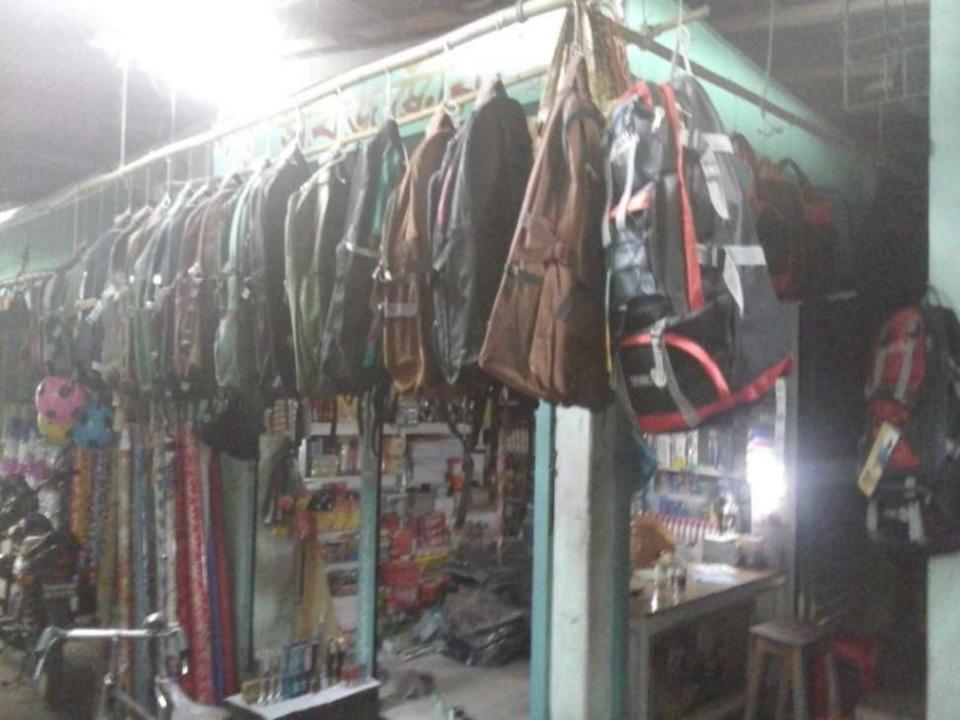

#### PROPOSED NOBIN UDYOKTA BUSINESS INFO

| Business Name                                                | :  | Sabuz Store                                                                           |
|--------------------------------------------------------------|----|---------------------------------------------------------------------------------------|
| Address/ Location                                            | :  | Nekmorod bazar, Ranisangkoil, Thakurgaon.                                             |
| Total Investment in BDT                                      | :  | Tk. 300,000                                                                           |
| Financing                                                    | :  | Self Tk. 200,000 (from existing business) Required Investment Tk. 100,000 (as equity) |
| Present salary/drawings from business                        | •  | BDT 5,000 (Five Thousand)                                                             |
| Proposed Salary                                              | •  | BDT 7,000 (Seven Thousand)                                                            |
| Proposed Business Implementation Plan                        |    |                                                                                       |
| (i) % of present gross profit margin                         | :  | On an Average 20%                                                                     |
| (ii) Estimated % of proposed gross profit margin             | :  | On an Average 20%                                                                     |
| (iii) In future risk mgt. plan<br>(from fire, disaster etc.) | •• |                                                                                       |