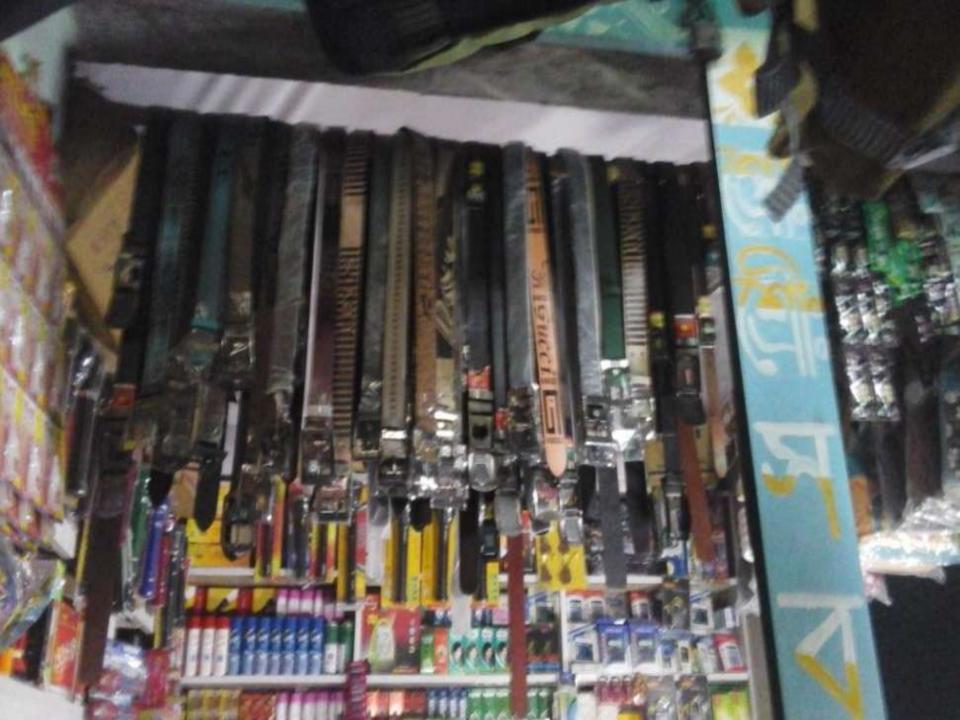

#### PRESENT & PROPOSED INVESTMENT BREAKDOWN

| Particulars                                                                        |          |         | Proposed<br>(BDT) | Total<br>(BDT) |
|------------------------------------------------------------------------------------|----------|---------|-------------------|----------------|
| Existing                                                                           | Proposed | (BDT)   |                   |                |
| Investment in products (cosmetics item, bag, torch light and stationary item etc.) | • ` `    | 150,181 | 100,000           | 250,181        |
| Investment in Equipment & Tools (bulb and fan etc.)                                |          |         |                   | 1,700          |
| Cash in Hand                                                                       |          |         |                   | 2,569          |
| Advance for Shop                                                                   |          |         |                   | 40,000         |
| Decoration (fixture and fittings)                                                  |          |         |                   | 5,550          |
| Total Capital                                                                      |          |         | 100,000           | 300,000        |