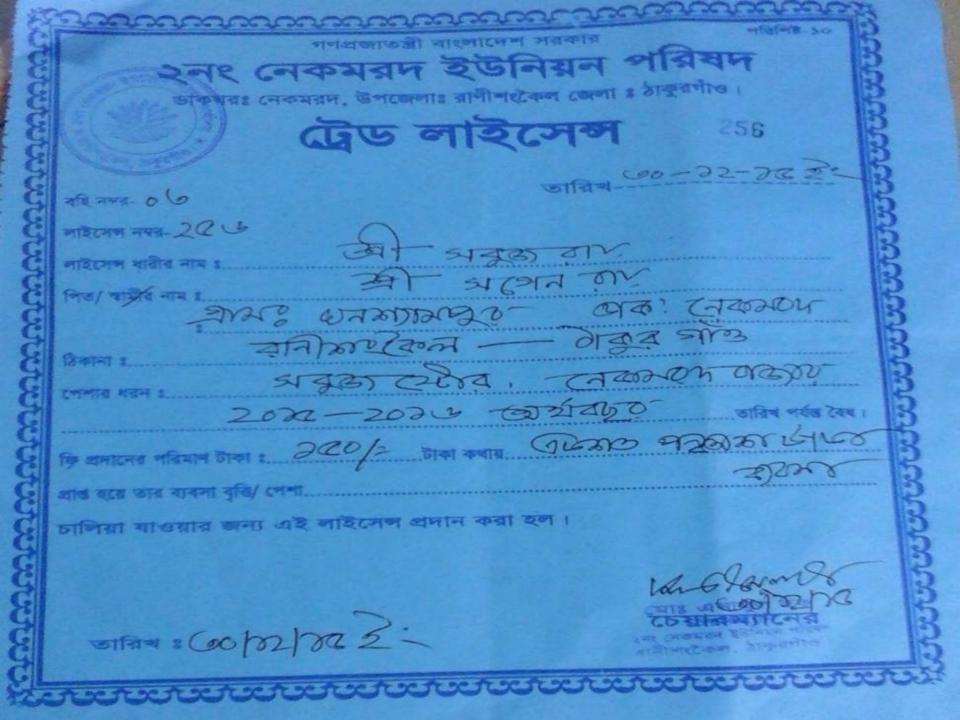

#### PROPOSED NOBIN UDYOKTA BUSINESS INFO

| Business Name                                                | :  | Sabuz Store                                                                           |
|--------------------------------------------------------------|----|---------------------------------------------------------------------------------------|
| Address/ Location                                            | :  | Nekmorod bazar, Ranisangkoil, Thakurgaon.                                             |
| Total Investment in BDT                                      | :  | Tk. 300,000                                                                           |
| Financing                                                    | :  | Self Tk. 200,000 (from existing business) Required Investment Tk. 100,000 (as equity) |
| Present salary/drawings from business                        | •  | BDT 5,000 (Five Thousand)                                                             |
| Proposed Salary                                              | •  | BDT 7,000 (Seven Thousand)                                                            |
| Proposed Business Implementation Plan                        |    |                                                                                       |
| (i) % of present gross profit margin                         | :  | On an Average 20%                                                                     |
| (ii) Estimated % of proposed gross profit margin             | :  | On an Average 20%                                                                     |
| (iii) In future risk mgt. plan<br>(from fire, disaster etc.) | •• |                                                                                       |