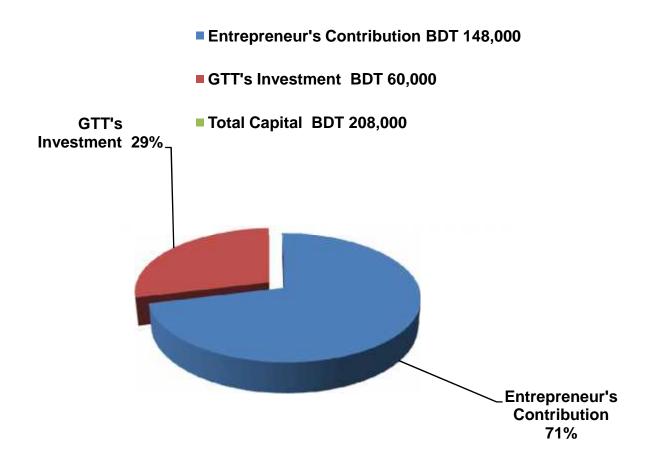

| Particulars                                                 | Existing<br>Business                                                      | Proposed | Total   |         |  |
|-------------------------------------------------------------|---------------------------------------------------------------------------|----------|---------|---------|--|
| Existing                                                    | Proposed                                                                  | (BDT)    | (BDT)   | (BDT)   |  |
|                                                             | (Different types of grocerry item,confectionary item,cosmetics item etc.) | 102,000  | 60,000  | 162,000 |  |
| Investment in equipment (Fan-1,Telivis 1,Calculatore-1etc.) | ion-1Weight Machine-                                                      | 17,000   | -       | 17,000  |  |
| Debtors(since march,2016 to at present)                     |                                                                           | 11,000   | _       | 11,000  |  |
| Cash in hand                                                |                                                                           | 1,000    | -       | 1,000   |  |
| Decoration (fixture and fittings)                           |                                                                           | 17,000   | -       | 17,000  |  |
| Total Capita                                                | 148,000                                                                   | 60,000   | 208,000 |         |  |