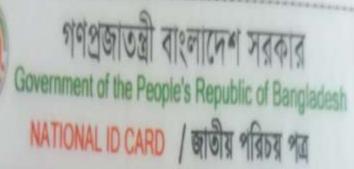

গ্রামীন ব্যাংক নেকমরদ শাখা

खागरांच जाज

শেখ আহাদুর রহমান 17. Name: SK AHADUR RAHAMAN পিতা: শেখ আতাউর রহমান মাতা: বেগম নুরুন নাহার Date of Birth: 28 Nov 1986 ID NO: 3323019472493