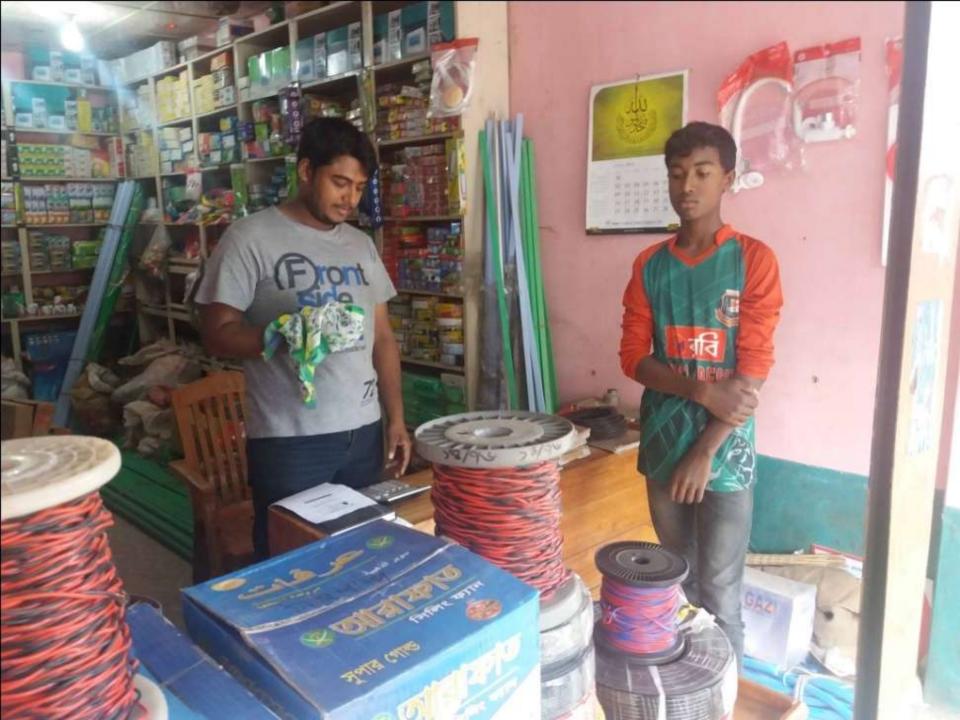

| Business Name                                                | : | Dhaka Electric & Sanitary                                                                |
|--------------------------------------------------------------|---|------------------------------------------------------------------------------------------|
| Address/ Location                                            | : | Nekmorod bazar, Ranisangkoil, Thakurgaon.                                                |
| Total Investment in BDT                                      | : | Tk. 780,000                                                                              |
| Financing                                                    | : | Self Tk. 580,000 (from existing business)<br>Required Investment Tk. 200,000 (as equity) |
| Present salary/drawings from business                        | : | BDT 8,000 (Eight Thousand)                                                               |
| Proposed Salary                                              | : | BDT 10,000 (Ten Thousand)                                                                |
| Proposed Business<br>Implementation Plan                     |   |                                                                                          |
| (i) % of present gross profit margin                         | : | On an Average 20%                                                                        |
| (ii) Estimated % of proposed gross profit margin             | : | On an Average 20%                                                                        |
| (iii) In future risk mgt. plan<br>(from fire, disaster etc.) | : |                                                                                          |