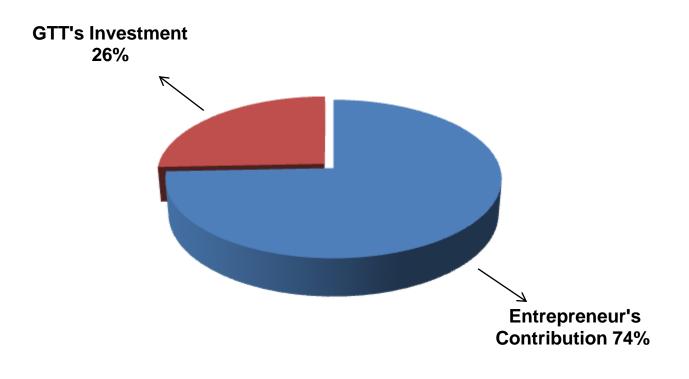

| Particulars                                                                                                                                     |                                                                   |                   | Proposed | Total   |
|-------------------------------------------------------------------------------------------------------------------------------------------------|-------------------------------------------------------------------|-------------------|----------|---------|
| Existing                                                                                                                                        | Proposed                                                          | Business<br>(BDT) | (BDT)    | (BDT)   |
| Investment in products (wire, switch,<br>holder, plug, energy bulb, board, fan,<br>pipe, sanitary item and different types of<br>fittings etc.) | Investment in products (electric products and sanitary item etc.) | 421,088           | 200,000  | 621,088 |
| Investment in Equipment & Tools (bulb and fan etc.)                                                                                             |                                                                   |                   |          | 2,400   |
| Cash in Hand                                                                                                                                    |                                                                   |                   |          | 1,762   |
| Advance for Shop                                                                                                                                |                                                                   |                   |          | 140,000 |
| Decoration (fixture and fittings)                                                                                                               |                                                                   |                   |          | 14,750  |
| Total Capital                                                                                                                                   |                                                                   |                   | 200,000  | 780,000 |

- Entrepreneur's Contribution BDT 580,000
- GTT's Investment BDT 200,000
- Total Capital BDT 780,000