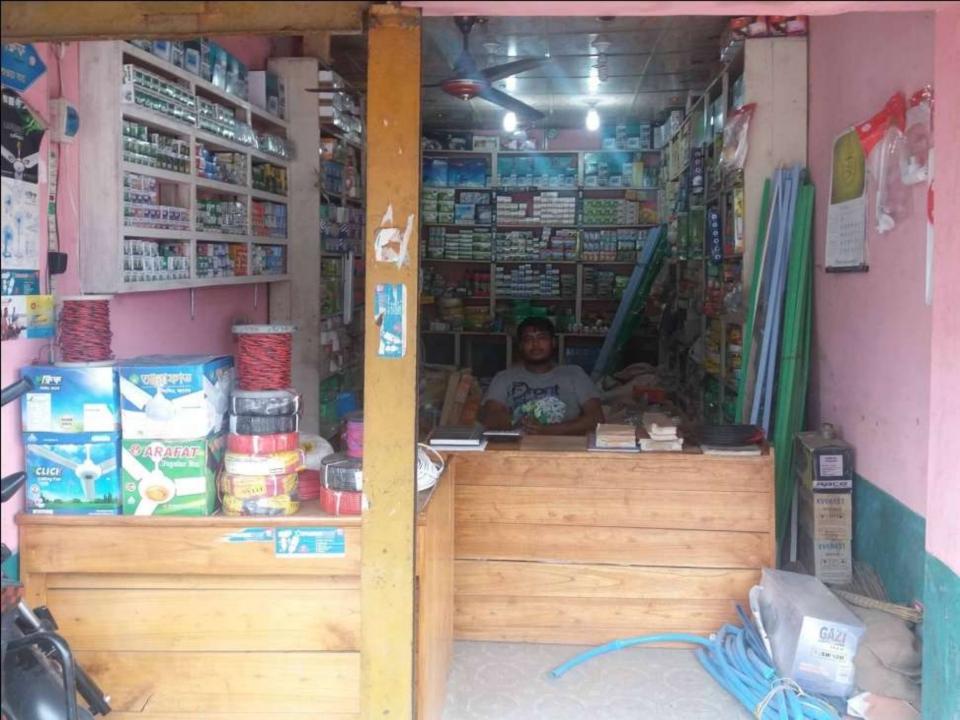

| Business Name                                                | : | Dhaka Electric & Sanitary                                                                |
|--------------------------------------------------------------|---|------------------------------------------------------------------------------------------|
| Address/ Location                                            | : | Nekmorod bazar, Ranisangkoil, Thakurgaon.                                                |
| Total Investment in BDT                                      | : | Tk. 780,000                                                                              |
| Financing                                                    | : | Self Tk. 580,000 (from existing business)<br>Required Investment Tk. 200,000 (as equity) |
| Present salary/drawings from business                        | : | BDT 8,000 (Eight Thousand)                                                               |
| Proposed Salary                                              | : | BDT 10,000 (Ten Thousand)                                                                |
| Proposed Business<br>Implementation Plan                     |   |                                                                                          |
| (i) % of present gross profit margin                         | : | On an Average 20%                                                                        |
| (ii) Estimated % of proposed gross profit margin             | : | On an Average 20%                                                                        |
| (iii) In future risk mgt. plan<br>(from fire, disaster etc.) | : |                                                                                          |