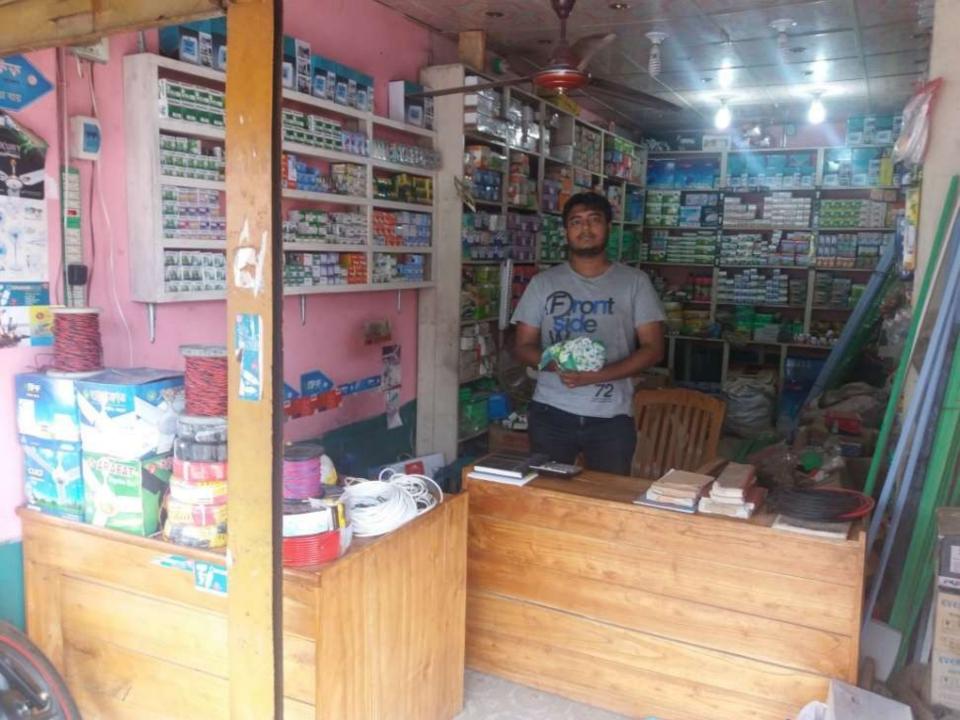

| Business Name                                                | : | Dhaka Electric & Sanitary                                                                |
|--------------------------------------------------------------|---|------------------------------------------------------------------------------------------|
| Address/ Location                                            | : | Nekmorod bazar, Ranisangkoil, Thakurgaon.                                                |
| Total Investment in BDT                                      | : | Tk. 780,000                                                                              |
| Financing                                                    | : | Self Tk. 580,000 (from existing business)<br>Required Investment Tk. 200,000 (as equity) |
| Present salary/drawings from business                        | : | BDT 8,000 (Eight Thousand)                                                               |
| Proposed Salary                                              | : | BDT 10,000 (Ten Thousand)                                                                |
| Proposed Business<br>Implementation Plan                     |   |                                                                                          |
| (i) % of present gross profit margin                         | : | On an Average 20%                                                                        |
| (ii) Estimated % of proposed gross profit margin             | : | On an Average 20%                                                                        |
| (iii) In future risk mgt. plan<br>(from fire, disaster etc.) | : |                                                                                          |