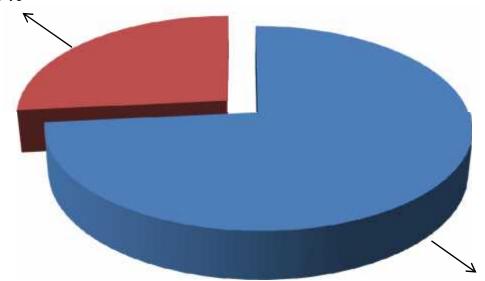

# **SOURCE OF FINANCE**

- Entrepreneur's Contribution BDT 416,000
- GTT's Investment BDT150,000
- Total Capital BDT 566,000

GTT's Investment 27%

Entrepreneur's Contribution 73%