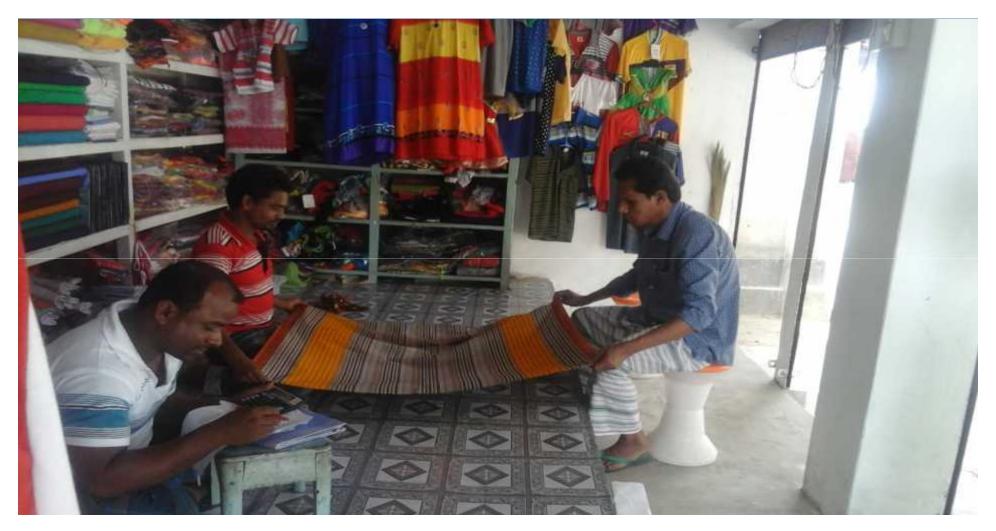

#### Proposed NU Business Name: Maa Bostraloy

#### Business Category: General Retail & Wholesale



Business Proposal Identified by: Md. Shahinur Islam, Asst. Officer, Rangpur Business Proposal prepared by: Md. Main Uddin

#### BRIEF BIO OF THE PROPOSED NOBIN UDYOKTA

| Name and address                                                                                                          | :     | Md.AI Amin  Vill: Doulat Pur, Union: Ranipukur Post: Ranipukur Upazila:  Mithapukur, District: Rangpur.                                                                                                                  |
|---------------------------------------------------------------------------------------------------------------------------|-------|-----------------------------------------------------------------------------------------------------------------------------------------------