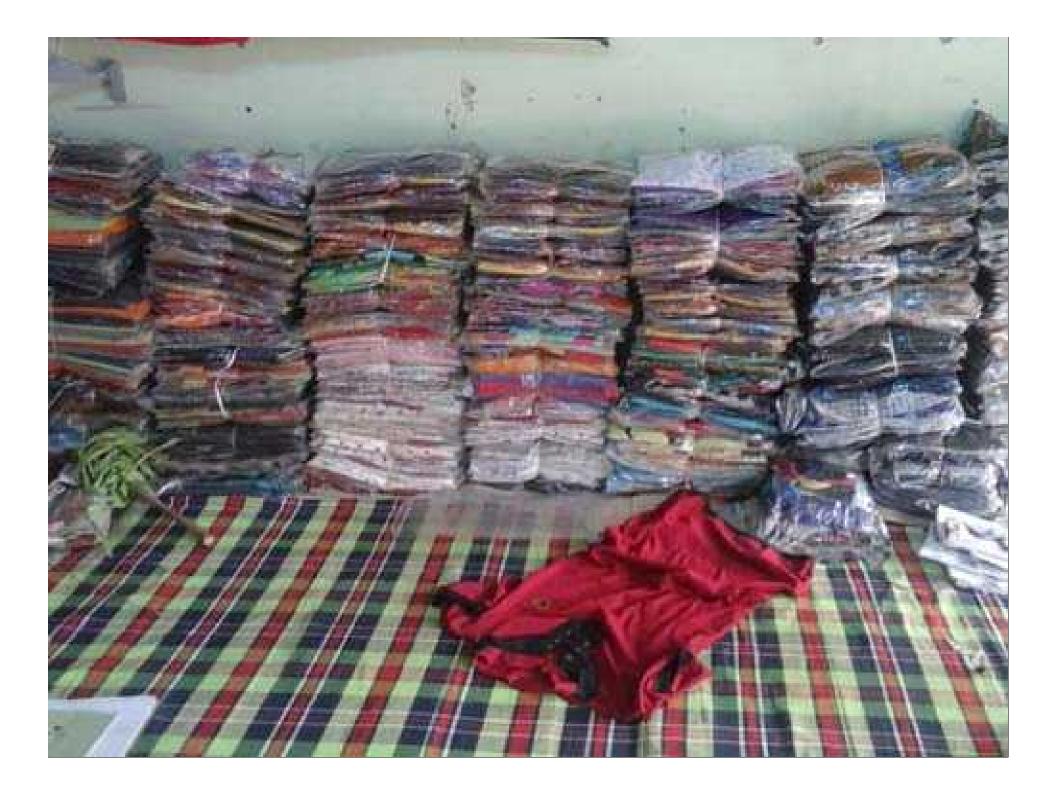

# PRESENT & PROPOSED INVESTMENT BREAKDOWN

| Particul                                                       | Existing<br>Business<br>(BDT)                                                                                                 | Proposed<br>(BDT) | Total<br>(BDT) |         |  |
|----------------------------------------------------------------|-------------------------------------------------------------------------------------------------------------------------------|-------------------|----------------|---------|--|
| Existing                                                       | Proposed                                                                                                                      |                   | (001)          |         |  |
| cloth-ladies, gents item, kids<br>and others garments products | Investment in products<br>(Different types of<br>readymade cloth-ladies,<br>gents, kids and others<br>garments products etc.) | 110,900           | 100,000        | 210,900 |  |
| Investment in equipment (Fan,                                  | 4,370                                                                                                                         | -                 | 4,370          |         |  |
| Cash in hand                                                   | 4,980                                                                                                                         | -                 | 4,980          |         |  |
| Debtors (Since April, 2016 to a                                | 75,900                                                                                                                        | -                 | 75,900         |         |  |
| Advance for Shop                                               | 50,000                                                                                                                        | -                 | 50,000         |         |  |
| Decoration (Fixture & Fittings)                                | 6,850                                                                                                                         | _                 | 6,850          |         |  |
| Total Capital                                                  |                                                                                                                               | 253,000           | 100,000        | 353,000 |  |