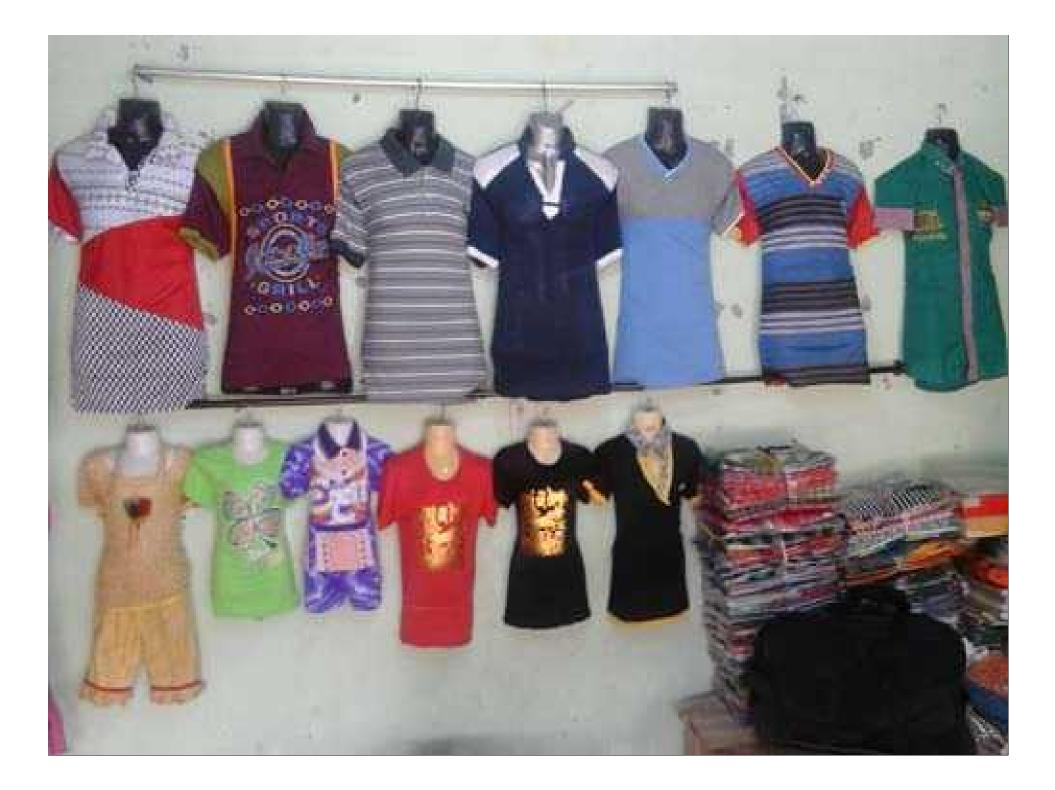

# PRESENT & PROPOSED INVESTMENT BREAKDOWN

| Particul                                                       | Existing<br>Business<br>(BDT)                                                                                                 | Proposed<br>(BDT) | Total<br>(BDT) |         |  |
|----------------------------------------------------------------|-------------------------------------------------------------------------------------------------------------------------------|-------------------|----------------|---------|--|
| Existing                                                       | Proposed                                                                                                                      |                   | (001)          |         |  |
| cloth-ladies, gents item, kids<br>and others garments products | Investment in products<br>(Different types of<br>readymade cloth-ladies,<br>gents, kids and others<br>garments products etc.) | 110,900           | 100,000        | 210,900 |  |
| Investment in equipment (Fan,                                  | 4,370                                                                                                                         | -                 | 4,370          |         |  |
| Cash in hand                                                   | 4,980                                                                                                                         | -                 | 4,980          |         |  |
| Debtors (Since April, 2016 to a                                | 75,900                                                                                                                        | -                 | 75,900         |         |  |
| Advance for Shop                                               | 50,000                                                                                                                        | -                 | 50,000         |         |  |
| Decoration (Fixture & Fittings)                                | 6,850                                                                                                                         | _                 | 6,850          |         |  |
| Total Capital                                                  |                                                                                                                               | 253,000           | 100,000        | 353,000 |  |