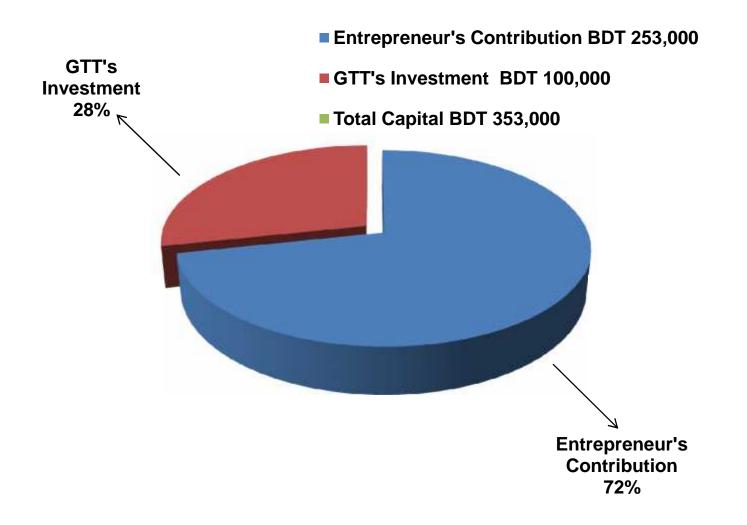

# PRESENT & PROPOSED INVESTMENT BREAKDOWN

| Particul                                                       | Existing<br>Business<br>(BDT)                                                                                                 | Proposed<br>(BDT) | Total<br>(BDT) |         |  |
|----------------------------------------------------------------|-------------------------------------------------------------------------------------------------------------------------------|-------------------|----------------|---------|--|
| Existing                                                       | Proposed                                                                                                                      |                   | (001)          |         |  |
| cloth-ladies, gents item, kids<br>and others garments products | Investment in products<br>(Different types of<br>readymade cloth-ladies,<br>gents, kids and others<br>garments products etc.) | 110,900           | 100,000        | 210,900 |  |
| Investment in equipment (Fan,                                  | 4,370                                                                                                                         | -                 | 4,370          |         |  |
| Cash in hand                                                   | 4,980                                                                                                                         | -                 | 4,980          |         |  |
| Debtors (Since April, 2016 to a                                | 75,900                                                                                                                        | -                 | 75,900         |         |  |
| Advance for Shop                                               | 50,000                                                                                                                        | -                 | 50,000         |         |  |
| Decoration (Fixture & Fittings)                                | 6,850                                                                                                                         | _                 | 6,850          |         |  |
| Total Capital                                                  |                                                                                                                               | 253,000           | 100,000        | 353,000 |  |