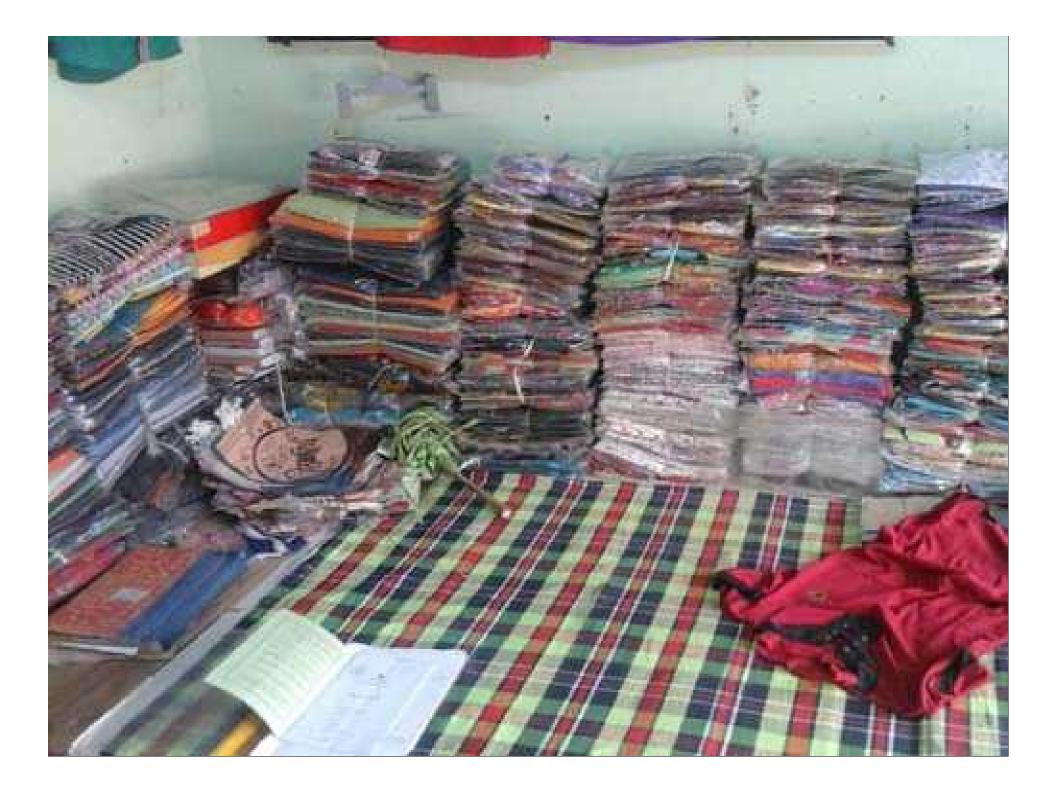

# PRESENT & PROPOSED INVESTMENT BREAKDOWN

| Particul                                                       | Existing<br>Business<br>(BDT)                                                                                                 | Proposed<br>(BDT) | Total<br>(BDT) |         |  |
|----------------------------------------------------------------|-------------------------------------------------------------------------------------------------------------------------------|-------------------|----------------|---------|--|
| Existing                                                       | Proposed                                                                                                                      |                   | (001)          |         |  |
| cloth-ladies, gents item, kids<br>and others garments products | Investment in products<br>(Different types of<br>readymade cloth-ladies,<br>gents, kids and others<br>garments products etc.) | 110,900           | 100,000        | 210,900 |  |
| Investment in equipment (Fan,                                  | 4,370                                                                                                                         | -                 | 4,370          |         |  |
| Cash in hand                                                   | 4,980                                                                                                                         | -                 | 4,980          |         |  |
| Debtors (Since April, 2016 to a                                | 75,900                                                                                                                        | -                 | 75,900         |         |  |
| Advance for Shop                                               | 50,000                                                                                                                        | -                 | 50,000         |         |  |
| Decoration (Fixture & Fittings)                                | 6,850                                                                                                                         | _                 | 6,850          |         |  |
| Total Capital                                                  |                                                                                                                               | 253,000           | 100,000        | 353,000 |  |