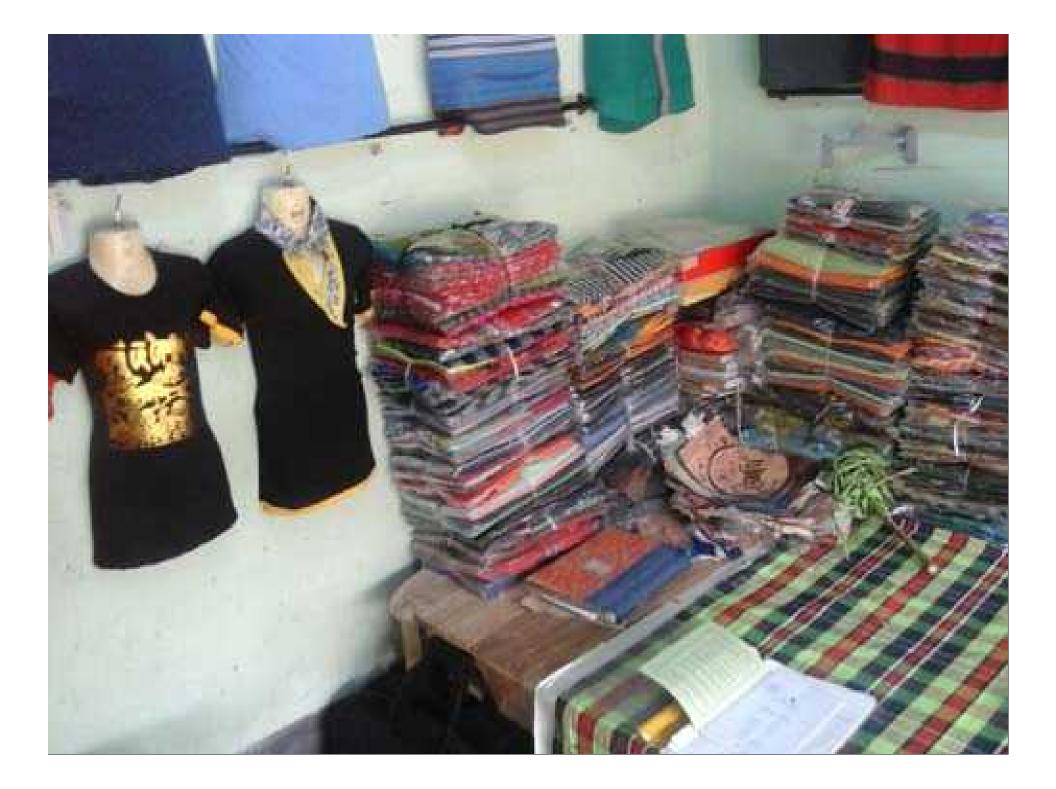

# PRESENT & PROPOSED INVESTMENT BREAKDOWN

| Particul                                                       | Existing<br>Business<br>(BDT)                                                                                                 | Proposed<br>(BDT) | Total<br>(BDT) |         |  |
|----------------------------------------------------------------|-------------------------------------------------------------------------------------------------------------------------------|-------------------|----------------|---------|--|
| Existing                                                       | Proposed                                                                                                                      |                   | (001)          |         |  |
| cloth-ladies, gents item, kids<br>and others garments products | Investment in products<br>(Different types of<br>readymade cloth-ladies,<br>gents, kids and others<br>garments products etc.) | 110,900           | 100,000        | 210,900 |  |
| Investment in equipment (Fan,                                  | 4,370                                                                                                                         | -                 | 4,370          |         |  |
| Cash in hand                                                   | 4,980                                                                                                                         | -                 | 4,980          |         |  |
| Debtors (Since April, 2016 to a                                | 75,900                                                                                                                        | -                 | 75,900         |         |  |
| Advance for Shop                                               | 50,000                                                                                                                        | -                 | 50,000         |         |  |
| Decoration (Fixture & Fittings)                                | 6,850                                                                                                                         | _                 | 6,850          |         |  |
| Total Capital                                                  |                                                                                                                               | 253,000           | 100,000        | 353,000 |  |