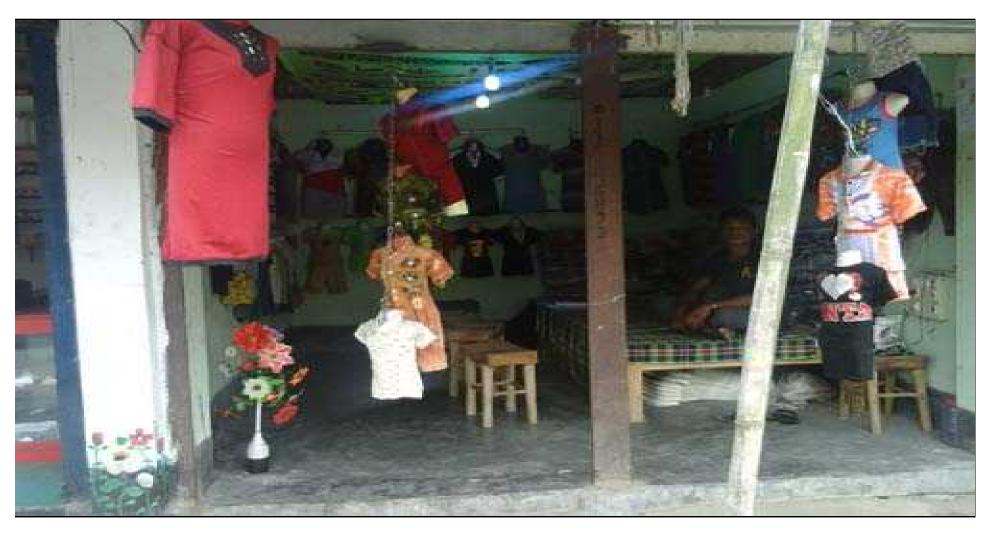

# **PROPOSED NOBIN UDYOKTA BUSINESS INFO**

| Business Name                                                |   | Bhai Bhai Fashion                                                                        |
|--------------------------------------------------------------|---|------------------------------------------------------------------------------------------|
| Address/ Location                                            | : | Onnodan Nagar bazar, Peergasa, Rangpur.                                                  |
| Total Investment in BDT                                      | : | Tk. 353,000                                                                              |
| Financing                                                    | : | Self Tk. 253,000 (from existing business)<br>Required Investment Tk. 100,000 (as equity) |
| Present salary/drawings from business                        | : | BDT 2,000 (Two thousand)                                                                 |
| Proposed Salary                                              | : | BDT 4,000 (Four thousand)                                                                |
| Proposed Business<br>Implementation Plan                     |   |                                                                                          |
| (i) % of present gross profit margin                         | : | On an average 18%                                                                        |
| (ii) Estimated % of proposed gross profit margin             | : | On an average 18%                                                                        |
| (iii) In future risk mgt. plan<br>(from fire, disaster etc.) |   |                                                                                          |