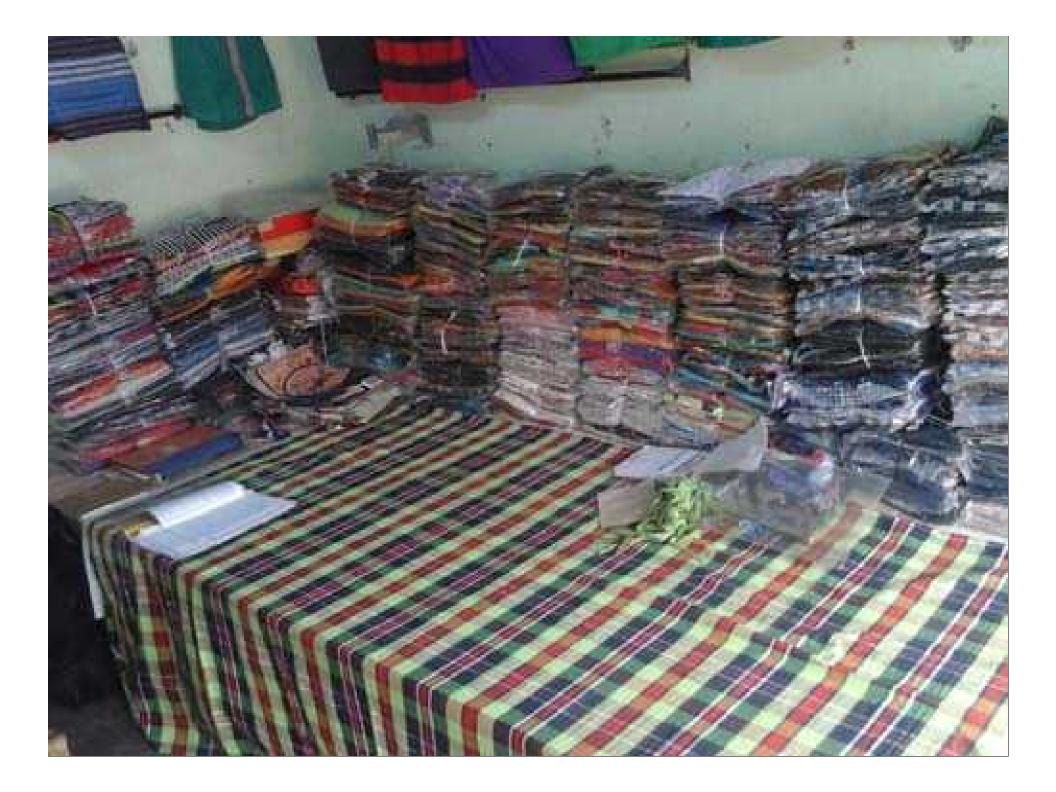

# PRESENT & PROPOSED INVESTMENT BREAKDOWN

| Particul                                                       | Existing<br>Business<br>(BDT)                                                                                                 | Proposed<br>(BDT) | Total<br>(BDT) |         |  |
|----------------------------------------------------------------|-------------------------------------------------------------------------------------------------------------------------------|-------------------|----------------|---------|--|
| Existing                                                       | Proposed                                                                                                                      |                   | (001)          |         |  |
| cloth-ladies, gents item, kids<br>and others garments products | Investment in products<br>(Different types of<br>readymade cloth-ladies,<br>gents, kids and others<br>garments products etc.) | 110,900           | 100,000        | 210,900 |  |
| Investment in equipment (Fan,                                  | 4,370                                                                                                                         | -                 | 4,370          |         |  |
| Cash in hand                                                   | 4,980                                                                                                                         | -                 | 4,980          |         |  |
| Debtors (Since April, 2016 to a                                | 75,900                                                                                                                        | -                 | 75,900         |         |  |
| Advance for Shop                                               | 50,000                                                                                                                        | -                 | 50,000         |         |  |
| Decoration (Fixture & Fittings)                                | 6,850                                                                                                                         | _                 | 6,850          |         |  |
| Total Capital                                                  |                                                                                                                               | 253,000           | 100,000        | 353,000 |  |