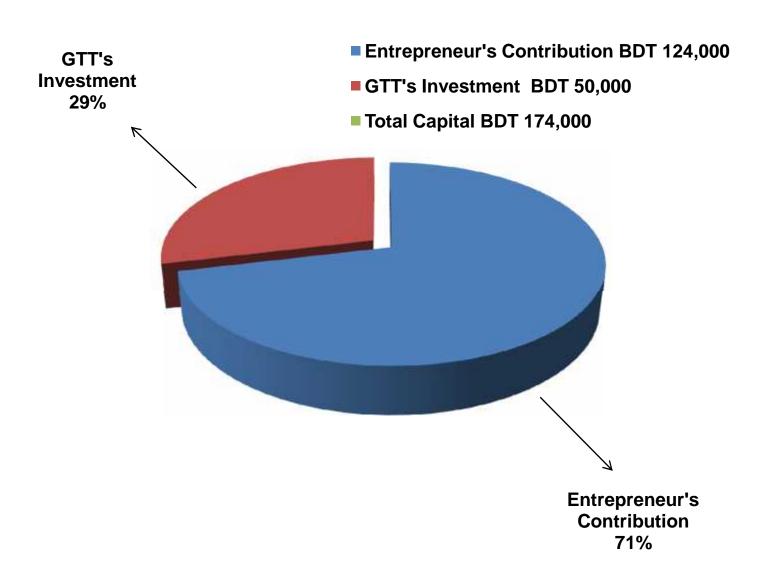

### PRESENT & PROPOSED INVESTMENT BREAKDOWN

| Particu                        | Existing<br>Business<br>(BDT)                                                     | Proposed<br>(BDT) | Total<br>(BDT) |         |  |
|--------------------------------|-----------------------------------------------------------------------------------|-------------------|----------------|---------|--|
| Existing                       | Proposed                                                                          |                   |                |         |  |
| item, confectionary item,      | Investment in products (Different types of grocery item, confectionary item etc.) | 12,640            | 50,000         | 62,640  |  |
| Investment in equipment (fan   | 2,340                                                                             | -                 | 2,340          |         |  |
| Cash in hand                   | 1,977                                                                             | -                 | 1,977          |         |  |
| Debtors (Since March, 2016 t   | 7,084                                                                             | -                 | 7,084          |         |  |
| Advance for Shop               | 87,000                                                                            | -                 | 87,000         |         |  |
| Decoration (Fixture & Fittings | )                                                                                 | 12,959            | _              | 12,959  |  |
| Total Capital                  |                                                                                   | 124,000           | 50,000         | 174,000 |  |