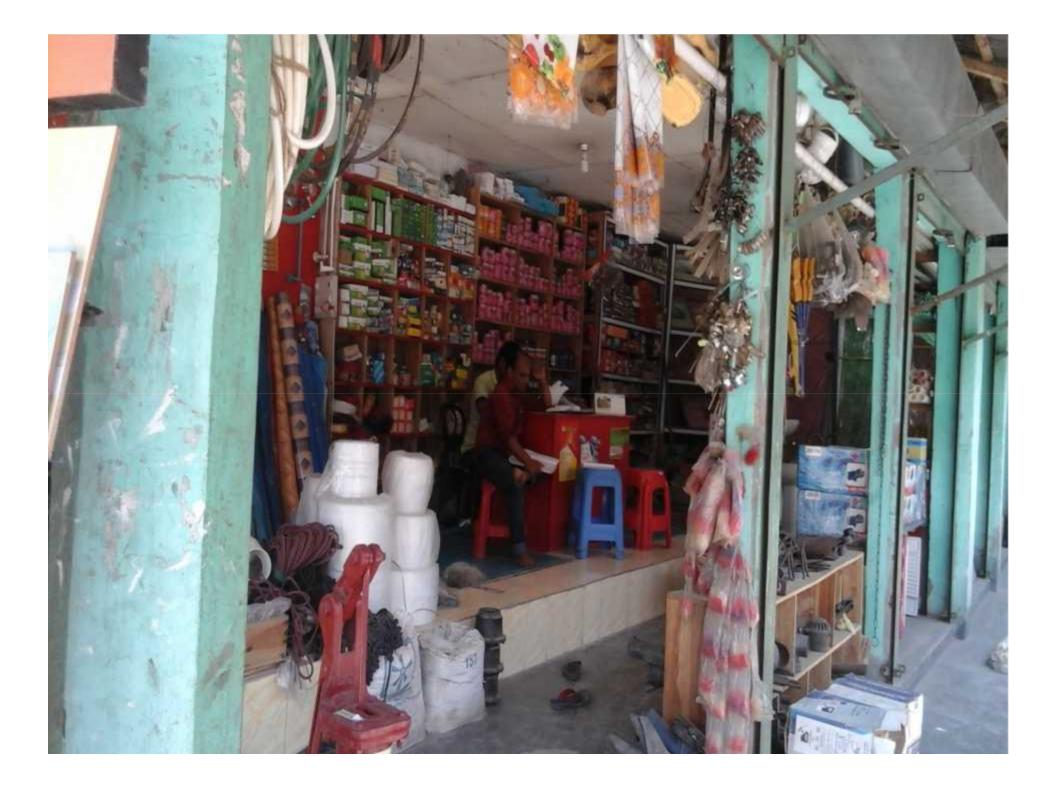

# **PROPOSED NOBIN UDYOKTA BUSINESS INFO**

| Business Name                                                                                                                                                                                                                                             | : | M/S N S Traders                                                                          |
|-----------------------------------------------------------------------------------------------------------------------------------------------------------------------------------------------------------------------------------------------------------|---|------------------------------------------------------------------------------------------|
| Address/ Location                                                                                                                                                                                                                                         | : | Thana Rode , Kawnia,Rangpur.                                                             |
| Total Investment in BDT                                                                                                                                                                                                                                   | : | Tk. 815,000                                                                              |
| Financing                                                                                                                                                                                                                                                 | : | Self Tk. 615,000 (from existing business)<br>Required Investment Tk. 200,000 (as equity) |
| Present salary/drawings from business                                                                                                                                                                                                                     | : | BDT 6,000 (Six thousand)                                                                 |
| Proposed Salary                                                                                                                                                                                                                                           | : | BDT 7,000 (Seven thousand)                                                               |
| <ul> <li>Proposed Business</li> <li>Implementation Plan</li> <li>(i) % of present gross profit<br/>margin</li> <li>(ii) Estimated % of proposed<br/>gross profit margin</li> <li>(iii) In future risk mgt. plan<br/>(from fire, disaster etc.)</li> </ul> | : | On products 10%<br>On products 10%                                                       |