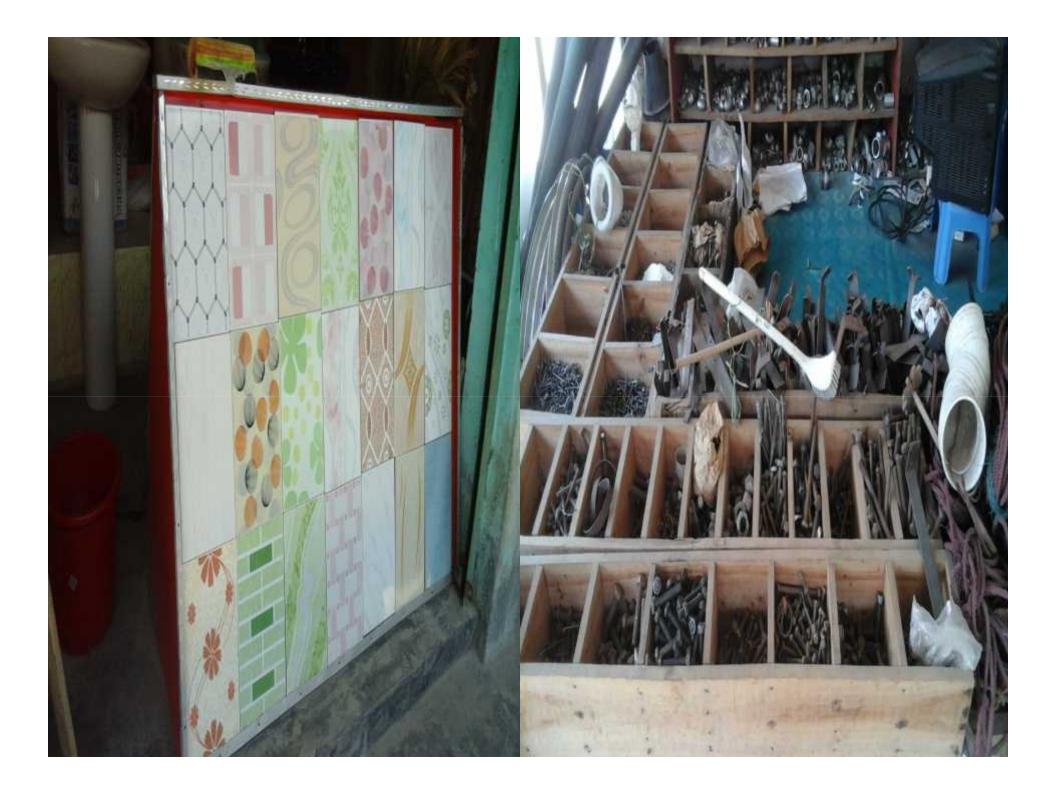

# **PROPOSED NOBIN UDYOKTA BUSINESS INFO**

| Business Name                                                                                                                                                                                                                                             | : | M/S N S Traders                                                                          |
|-----------------------------------------------------------------------------------------------------------------------------------------------------------------------------------------------------------------------------------------------------------|---|------------------------------------------------------------------------------------------|
| Address/ Location                                                                                                                                                                                                                                         | : | Thana Rode , Kawnia,Rangpur.                                                             |
| Total Investment in BDT                                                                                                                                                                                                                                   | : | Tk. 815,000                                                                              |
| Financing                                                                                                                                                                                                                                                 | : | Self Tk. 615,000 (from existing business)<br>Required Investment Tk. 200,000 (as equity) |
| Present salary/drawings from business                                                                                                                                                                                                                     | : | BDT 6,000 (Six thousand)                                                                 |
| Proposed Salary                                                                                                                                                                                                                                           | : | BDT 7,000 (Seven thousand)                                                               |
| <ul> <li>Proposed Business</li> <li>Implementation Plan</li> <li>(i) % of present gross profit<br/>margin</li> <li>(ii) Estimated % of proposed<br/>gross profit margin</li> <li>(iii) In future risk mgt. plan<br/>(from fire, disaster etc.)</li> </ul> | : | On products 10%<br>On products 10%                                                       |

# PRESENT & PROPOSED INVESTMENT BREAKDOWN

| Particu                                                   | Existing<br>Business<br>(BDT) | Proposed<br>(BDT) | Total<br>(BDT) |         |
|-----------------------------------------------------------|-------------------------------|-------------------|----------------|---------|
| Existing                                                  | Proposed                      |                   |                |         |
| Investment in products (Electric and hardware items etc.) | 400,000                       | 300,000           | 700,000        |         |
| Investment in Machineries and Equip<br>fan, light etc.)   | 12,800                        | -                 | 12,800         |         |
| Cash in hand                                              | 24,000                        | -                 | 24,000         |         |
| Debtors (Since April, 2016 to at Prese                    | 16,075                        | -                 | 16,075         |         |
| Creditors (Since April, 2016 to at Pres                   | (20,000)                      | -                 | (20,000)       |         |
| Advance for Shop                                          | 150,000                       | -                 | 150,000        |         |
| Decoration (Fixture & Fittings)                           |                               |                   | -              | 32,125  |
| Total Capital                                             |                               |                   | 300,000        | 915,000 |