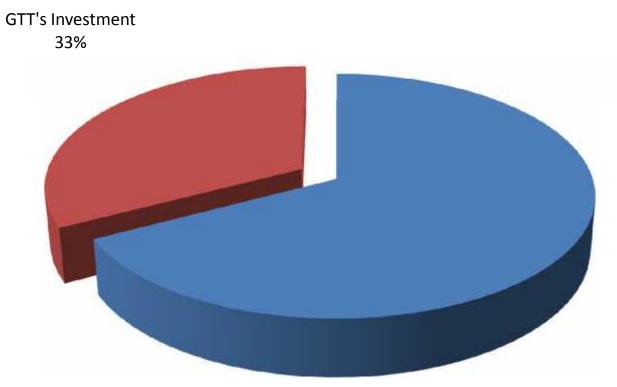

# PRESENT & PROPOSED INVESTMENT BREAKDOWN

| Particu                                                   | Existing<br>Business<br>(BDT) | Proposed<br>(BDT) | Total<br>(BDT) |         |
|-----------------------------------------------------------|-------------------------------|-------------------|----------------|---------|
| Existing                                                  | Proposed                      |                   |                |         |
| Investment in products (Electric and hardware items etc.) | 400,000                       | 300,000           | 700,000        |         |
| Investment in Machineries and Equip<br>fan, light etc.)   | 12,800                        | -                 | 12,800         |         |
| Cash in hand                                              | 24,000                        | -                 | 24,000         |         |
| Debtors (Since April, 2016 to at Prese                    | 16,075                        | -                 | 16,075         |         |
| Creditors (Since April, 2016 to at Pres                   | (20,000)                      | -                 | (20,000)       |         |
| Advance for Shop                                          | 150,000                       | -                 | 150,000        |         |
| Decoration (Fixture & Fittings)                           |                               |                   | -              | 32,125  |
| Total Capital                                             |                               |                   | 300,000        | 915,000 |

- Entrepreneur's Contribution BDT 615,000
- GTT's Investment BDT 300,000
- Total Capital BDT 915,000

Entrepreneur's Contribution 67%