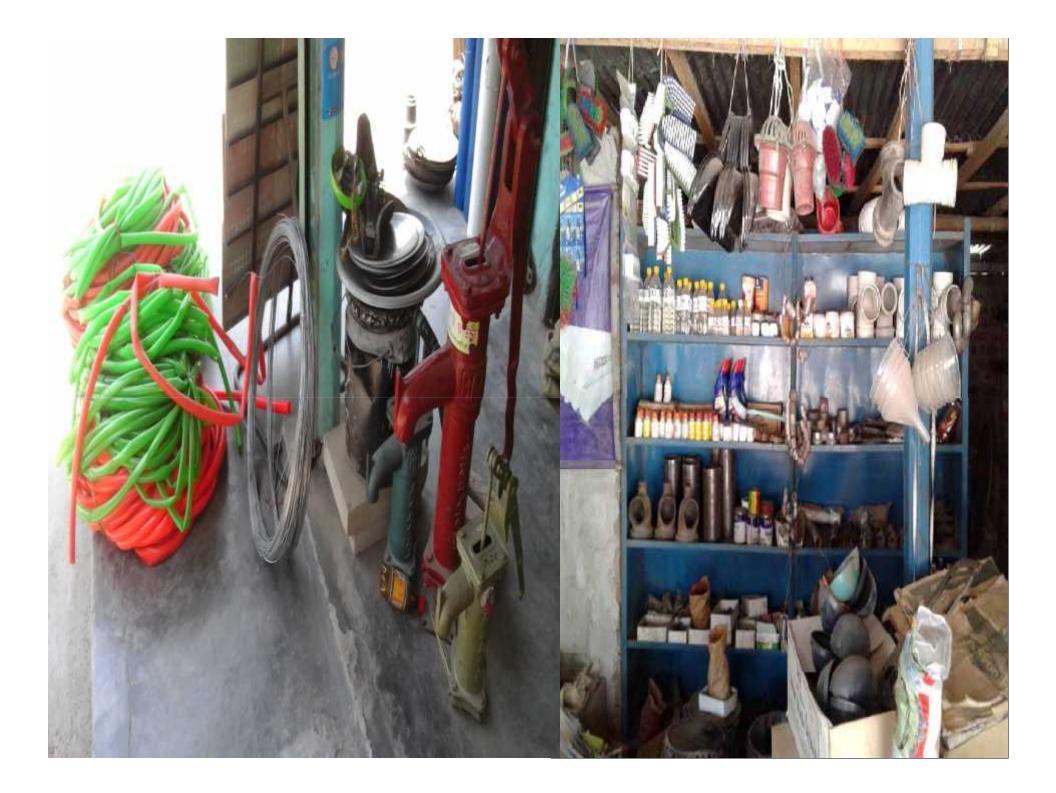

# **PROPOSED NOBIN UDYOKTA BUSINESS INFO**

| Business Name                                                                                                                                                                                                                                             | : | M/S N S Traders                                                                          |
|-----------------------------------------------------------------------------------------------------------------------------------------------------------------------------------------------------------------------------------------------------------|---|------------------------------------------------------------------------------------------|
| Address/ Location                                                                                                                                                                                                                                         | : | Thana Rode , Kawnia,Rangpur.                                                             |
| Total Investment in BDT                                                                                                                                                                                                                                   | : | Tk. 815,000                                                                              |
| Financing                                                                                                                                                                                                                                                 | : | Self Tk. 615,000 (from existing business)<br>Required Investment Tk. 200,000 (as equity) |
| Present salary/drawings from business                                                                                                                                                                                                                     | : | BDT 6,000 (Six thousand)                                                                 |
| Proposed Salary                                                                                                                                                                                                                                           | : | BDT 7,000 (Seven thousand)                                                               |
| <ul> <li>Proposed Business</li> <li>Implementation Plan</li> <li>(i) % of present gross profit<br/>margin</li> <li>(ii) Estimated % of proposed<br/>gross profit margin</li> <li>(iii) In future risk mgt. plan<br/>(from fire, disaster etc.)</li> </ul> | : | On products 10%<br>On products 10%                                                       |

# PRESENT & PROPOSED INVESTMENT BREAKDOWN

| Particu                                                   | Existing<br>Business<br>(BDT) | Proposed<br>(BDT) | Total<br>(BDT) |         |
|-----------------------------------------------------------|-------------------------------|-------------------|----------------|---------|
| Existing                                                  | Proposed                      |                   |                |         |
| Investment in products (Electric and hardware items etc.) | 400,000                       | 300,000           | 700,000        |         |
| Investment in Machineries and Equip<br>fan, light etc.)   | 12,800                        | -                 | 12,800         |         |
| Cash in hand                                              | 24,000                        | -                 | 24,000         |         |
| Debtors (Since April, 2016 to at Prese                    | 16,075                        | -                 | 16,075         |         |
| Creditors (Since April, 2016 to at Pres                   | (20,000)                      | -                 | (20,000)       |         |
| Advance for Shop                                          | 150,000                       | -                 | 150,000        |         |
| Decoration (Fixture & Fittings)                           |                               |                   | -              | 32,125  |
| Total Capital                                             |                               |                   | 300,000        | 915,000 |