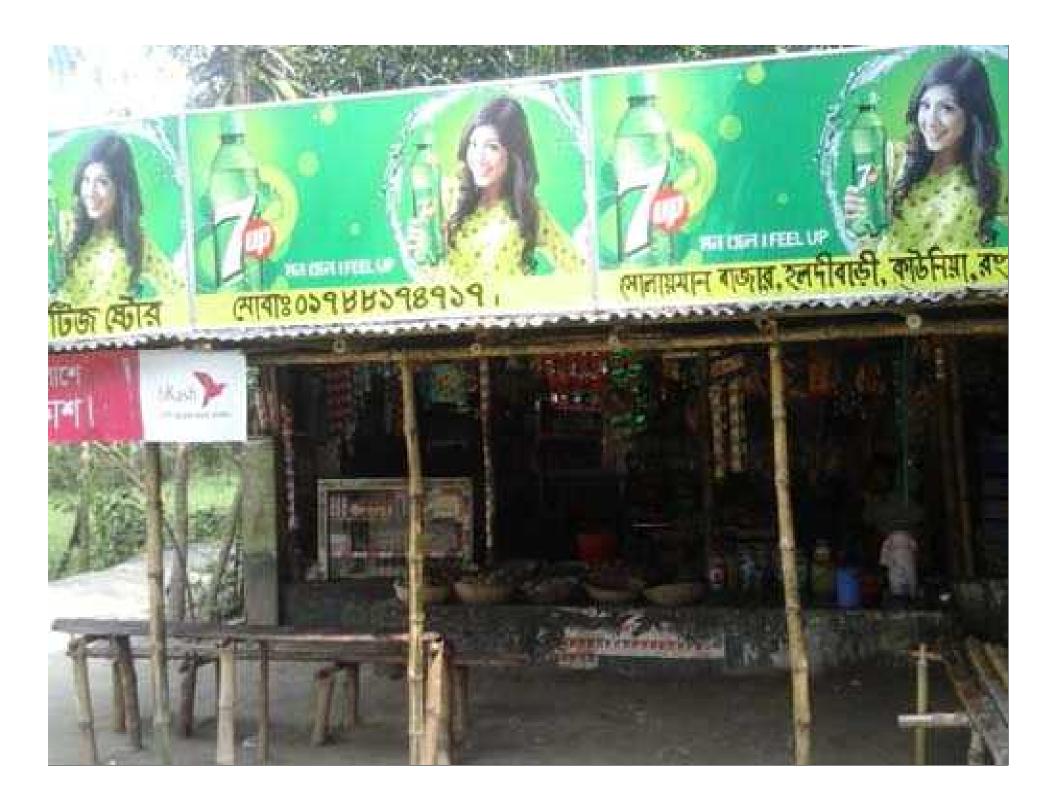

## PROPOSED NOBIN UDYOKTA BUSINESS INFO

| Business Name                                                | : | Solaiman Store                                                                        |
|--------------------------------------------------------------|---|---------------------------------------------------------------------------------------|
| Address/ Location                                            | : | Holdibari, Solaiman bazar, Kaunia, Rangpur.                                           |
| Total Investment in BDT                                      | : | Tk. 562,000                                                                           |
| Financing                                                    | : | Self Tk. 362,000 (from existing business) Required Investment Tk. 200,000 (as equity) |
| Present salary/drawings from business                        | : | BDT 5,000 (Five thousand)                                                             |
| Proposed Salary                                              | : | BDT 8,000 (Eight thousand)                                                            |
| Proposed Business Implementation Plan                        |   |                                                                                       |
| (i) % of present gross profit margin                         | : | On an average 18%                                                                     |
| (ii) Estimated % of proposed gross profit margin             | : | On an average 18% and commission from bKash 100%                                      |
| (iii) In future risk mgt. plan<br>(from fire, disaster etc.) |   |                                                                                       |