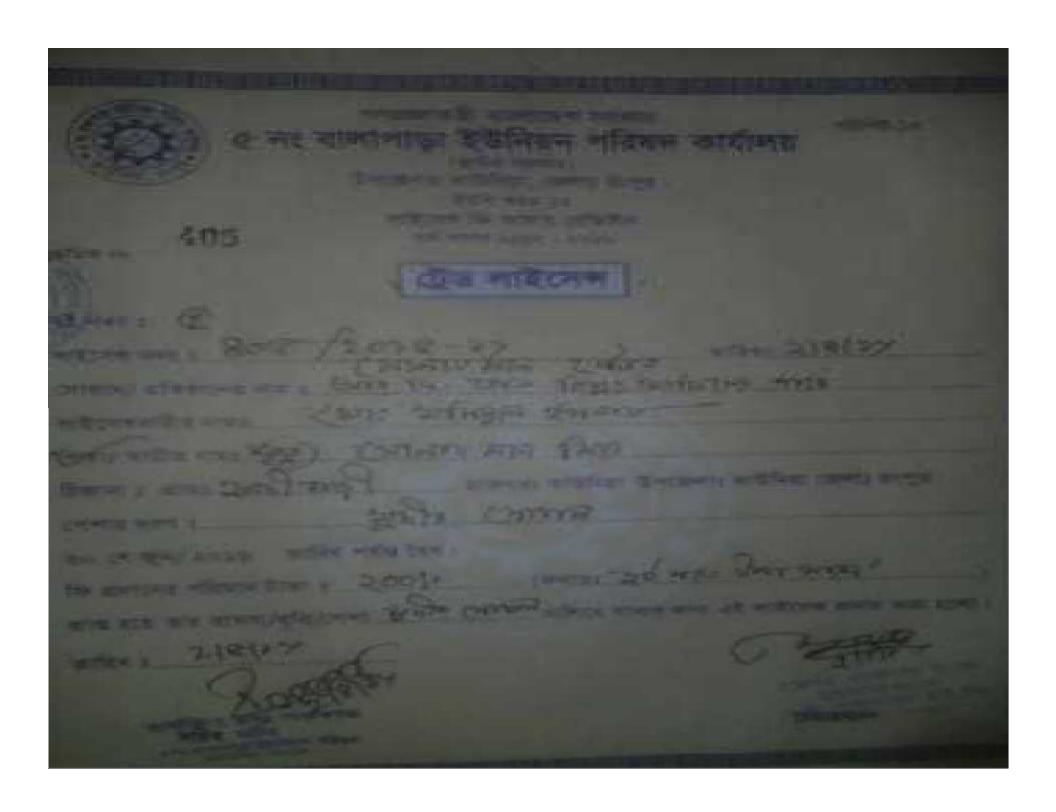

# Pictures

NATIONAL ID CARD / WINTE WHEN THE

त्या समिन्य देशसाम

Mid Mominul Islam

PER CHI CHIMINA BY

ATEL: CHELL SAINT CANA

Date of Birth: 29 Oct 1990

ID NO: 19908514227000311