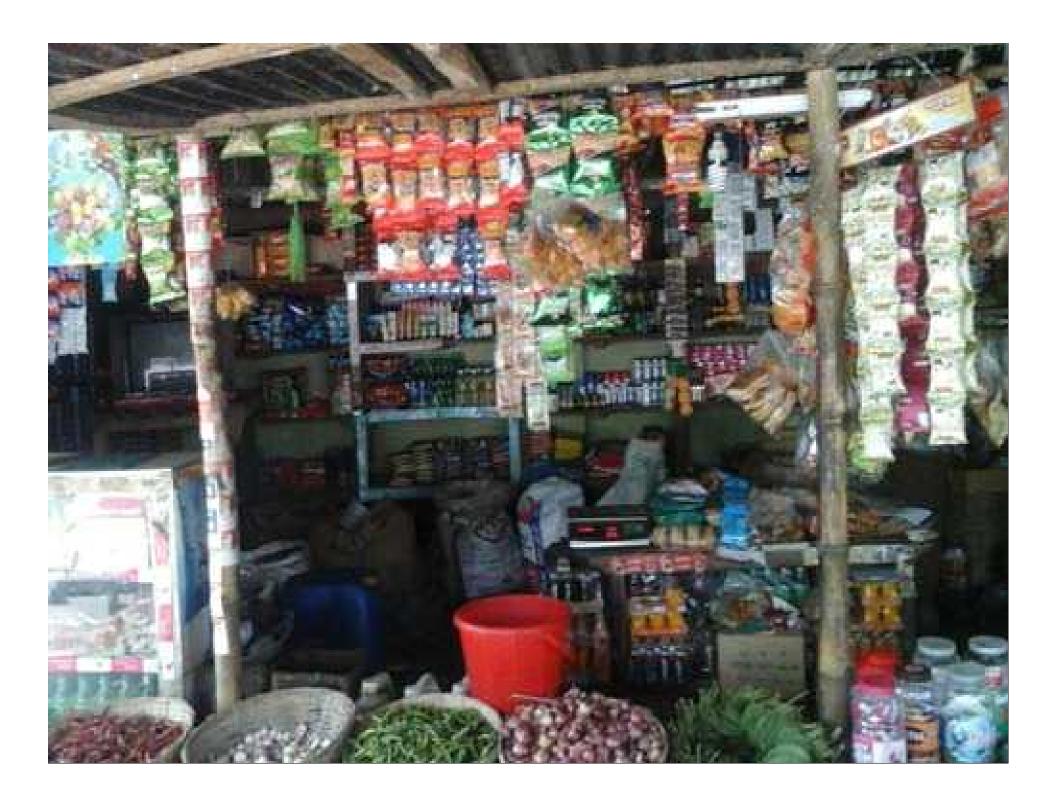

## PROPOSED NOBIN UDYOKTA BUSINESS INFO

| Business Name                                                | : | Solaiman Store                                                                        |
|--------------------------------------------------------------|---|---------------------------------------------------------------------------------------|
| Address/ Location                                            | : | Holdibari, Solaiman bazar, Kaunia, Rangpur.                                           |
| Total Investment in BDT                                      | : | Tk. 562,000                                                                           |
| Financing                                                    | : | Self Tk. 362,000 (from existing business) Required Investment Tk. 200,000 (as equity) |
| Present salary/drawings from business                        | : | BDT 5,000 (Five thousand)                                                             |
| Proposed Salary                                              | : | BDT 8,000 (Eight thousand)                                                            |
| Proposed Business Implementation Plan                        |   |                                                                                       |
| (i) % of present gross profit margin                         | : | On an average 18%                                                                     |
| (ii) Estimated % of proposed gross profit margin             | : | On an average 18% and commission from bKash 100%                                      |
| (iii) In future risk mgt. plan<br>(from fire, disaster etc.) |   |                                                                                       |