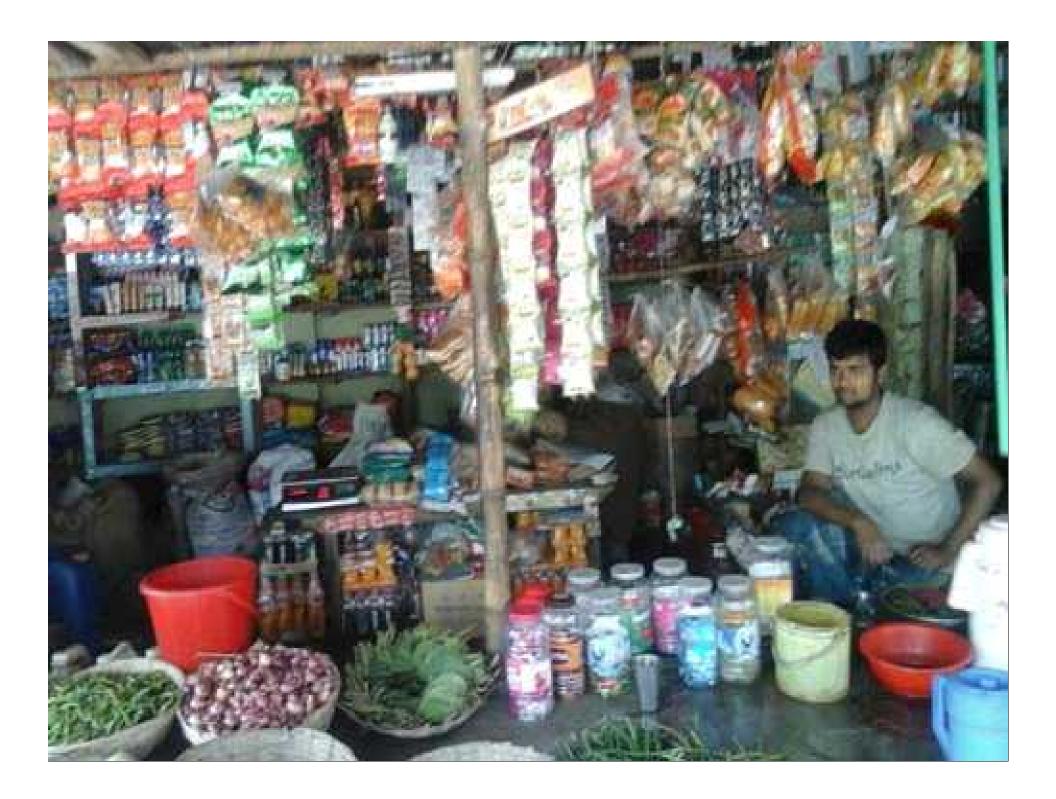

# Pictures

NATIONAL ID CARD / WINTE WHEN THE

त्या समिन्य देशसाम

Mid Mominul Islam

PER CHI CHIMINA BY

ATEL: CHELL SAINT CANA

Date of Birth: 29 Oct 1990

ID NO: 19908514227000311