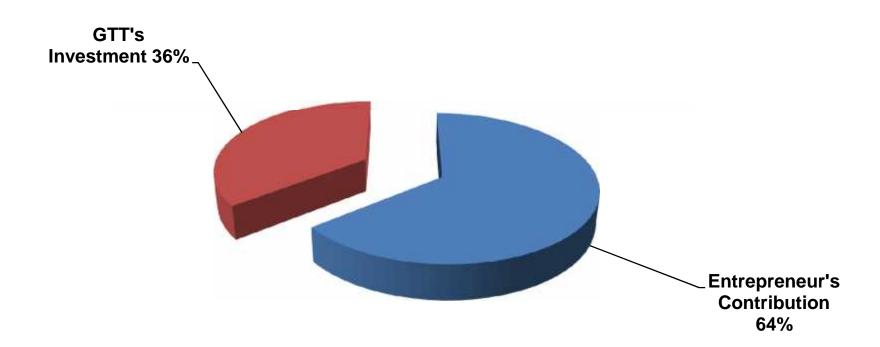

## **SOURCE OF FINANCE**

- Entrepreneur's Contribution BDT 362,000
- GTT's Investment BDT 200,000
- Total Capital BDT 562,000