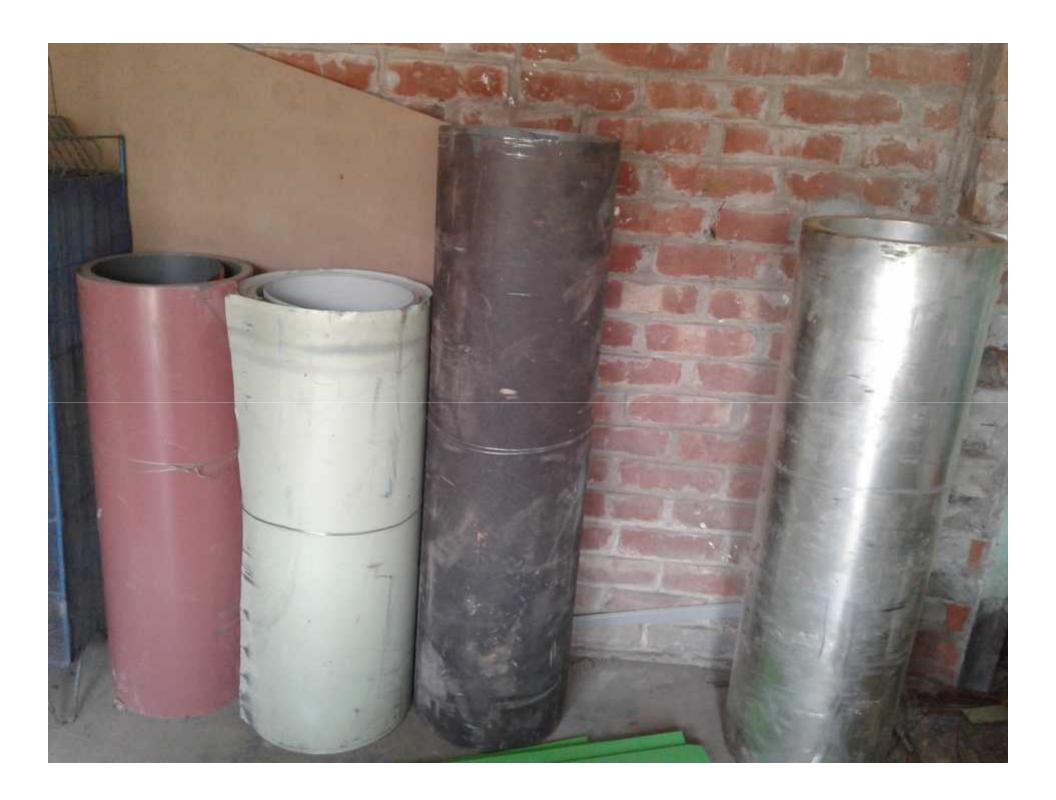

#### PRESENT & PROPOSED INVESTMENT BREAKDOWN

| Particulars                                                                                                                                  |                                                                                              |                   | Proposed | Total    |
|----------------------------------------------------------------------------------------------------------------------------------------------|----------------------------------------------------------------------------------------------|-------------------|----------|----------|
| Existing                                                                                                                                     | Proposed                                                                                     | Business<br>(BDT) | (BDT)    | (BDT)    |
|                                                                                                                                              | Investment in products (steel plain sheet, rod, partex furniture and plastic furniture etc.) | 377,060           | 200,000  | 577,060  |
| Investment in Machineries, Equipment & Tools (cutting machine, color spray machine, welding machine, related accessories, bulb and fan etc.) |                                                                                              |                   |          | 70,400   |
| Cash in Hand                                                                                                                                 |                                                                                              | 4,870             |          | 4,870    |
| Advance for Shop                                                                                                                             |                                                                                              | 150,000           |          | 150,000  |
| Debtors (Since April, 2016 to at present)                                                                                                    |                                                                                              | 25,670            |          | 25,670   |
| Creditors (Since April, 2016 to at present)                                                                                                  |                                                                                              |                   |          | (60,000) |
| Decoration (fixture and fittings)                                                                                                            |                                                                                              | 5,000             |          | 5,000    |
| Total Capital                                                                                                                                |                                                                                              |                   | 200,000  | 773,000  |