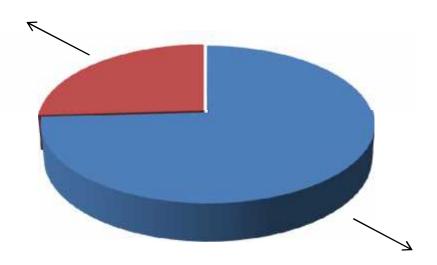

## **SOURCE OF FINANCE**

- Entrepreneur's Contribution BDT 573,000
- ■GTT's Investment BDT 200,000
- Total Capital BDT 773,000

## GTT's Investment 26%

Enterpreneur's Contribution 74%