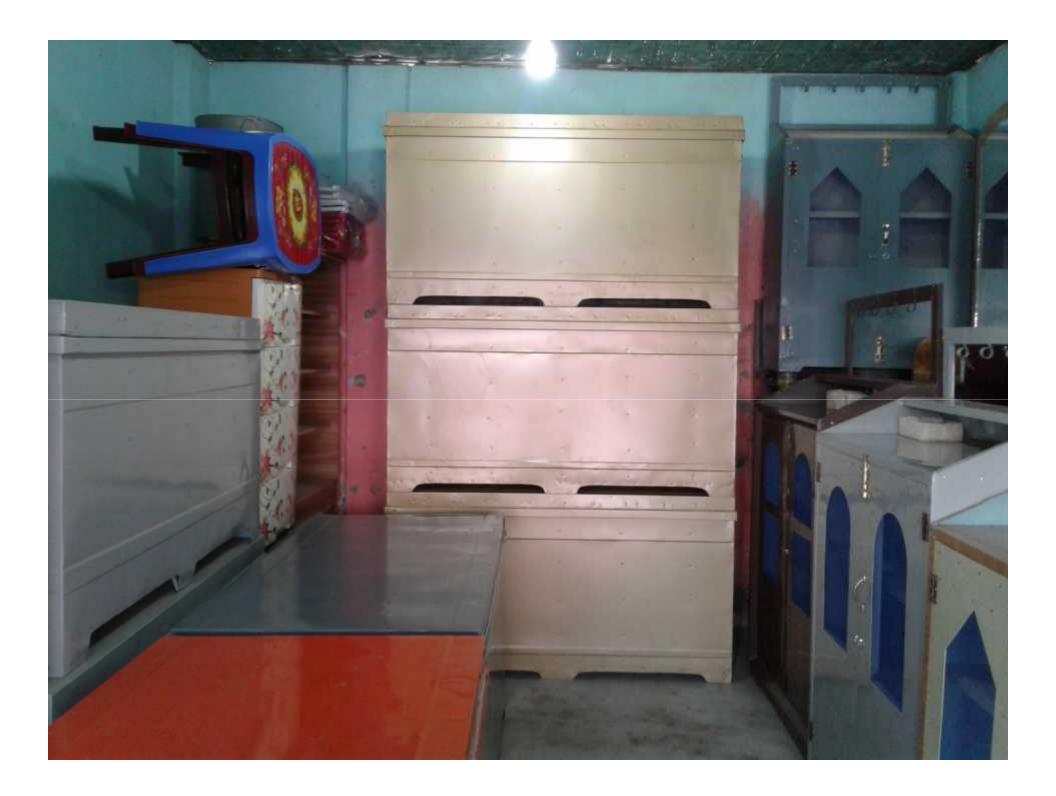

#### PRESENT & PROPOSED INVESTMENT BREAKDOWN

| Particulars                                                                                                                                  |                                                                                              |                   | Proposed | Total    |
|----------------------------------------------------------------------------------------------------------------------------------------------|----------------------------------------------------------------------------------------------|-------------------|----------|----------|
| Existing                                                                                                                                     | Proposed                                                                                     | Business<br>(BDT) | (BDT)    | (BDT)    |
|                                                                                                                                              | Investment in products (steel plain sheet, rod, partex furniture and plastic furniture etc.) | 377,060           | 200,000  | 577,060  |
| Investment in Machineries, Equipment & Tools (cutting machine, color spray machine, welding machine, related accessories, bulb and fan etc.) |                                                                                              |                   |          | 70,400   |
| Cash in Hand                                                                                                                                 |                                                                                              | 4,870             |          | 4,870    |
| Advance for Shop                                                                                                                             |                                                                                              | 150,000           |          | 150,000  |
| Debtors (Since April, 2016 to at present)                                                                                                    |                                                                                              | 25,670            |          | 25,670   |
| Creditors (Since April, 2016 to at present)                                                                                                  |                                                                                              |                   |          | (60,000) |
| Decoration (fixture and fittings)                                                                                                            |                                                                                              | 5,000             |          | 5,000    |
| Total Capital                                                                                                                                |                                                                                              |                   | 200,000  | 773,000  |