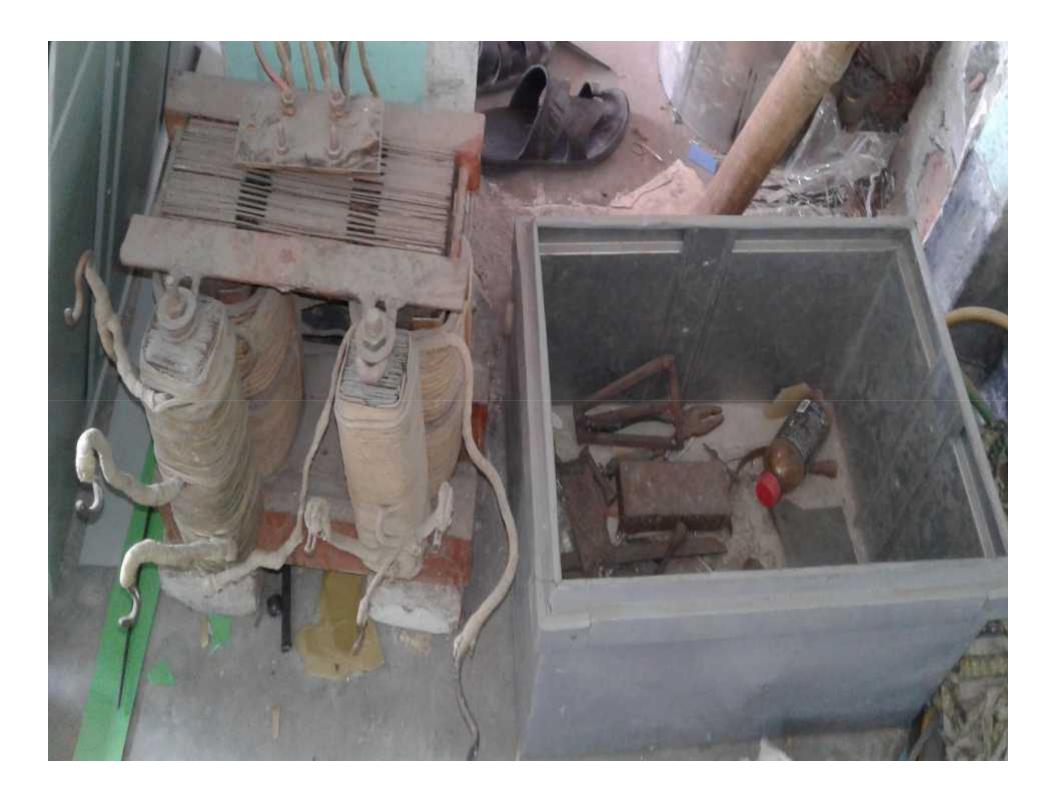

#### PRESENT & PROPOSED INVESTMENT BREAKDOWN

| Particulars                                                                                                                                  |                                                                                              |                   | Proposed | Total    |
|----------------------------------------------------------------------------------------------------------------------------------------------|----------------------------------------------------------------------------------------------|-------------------|----------|----------|
| Existing                                                                                                                                     | Proposed                                                                                     | Business<br>(BDT) | (BDT)    | (BDT)    |
|                                                                                                                                              | Investment in products (steel plain sheet, rod, partex furniture and plastic furniture etc.) | 377,060           | 200,000  | 577,060  |
| Investment in Machineries, Equipment & Tools (cutting machine, color spray machine, welding machine, related accessories, bulb and fan etc.) |                                                                                              |                   |          | 70,400   |
| Cash in Hand                                                                                                                                 |                                                                                              | 4,870             |          | 4,870    |
| Advance for Shop                                                                                                                             |                                                                                              | 150,000           |          | 150,000  |
| Debtors (Since April, 2016 to at present)                                                                                                    |                                                                                              | 25,670            |          | 25,670   |
| Creditors (Since April, 2016 to at present)                                                                                                  |                                                                                              |                   |          | (60,000) |
| Decoration (fixture and fittings)                                                                                                            |                                                                                              | 5,000             |          | 5,000    |
| Total Capital                                                                                                                                |                                                                                              |                   | 200,000  | 773,000  |