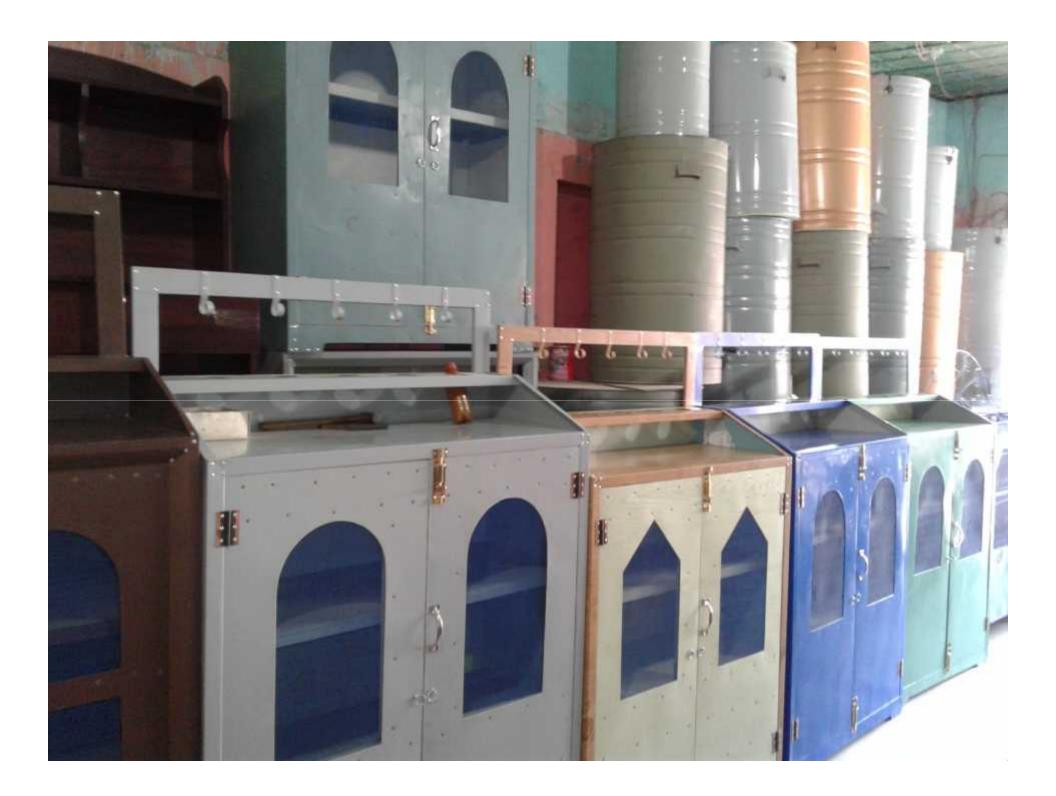

## PROPOSED NOBIN UDYOKTA BUSINESS INFO

| Business Name                                                | : | Sweet Steel Furniture                                                                 |
|--------------------------------------------------------------|---|---------------------------------------------------------------------------------------|
| Address/ Location                                            | : | Bonerpara, Saghata, Gaibandha.                                                        |
| Total Investment in BDT                                      | : | Tk. 773,000                                                                           |
| Financing                                                    | : | Self Tk. 573,000 (from existing business) Required Investment Tk. 200,000 (as equity) |
| Present salary/drawings from business                        | : | BDT 15,000 (Fifteen Thousand)                                                         |
| Proposed Salary                                              | : | BDT 17,000 (Seventeen Thousand)                                                       |
| Proposed Business<br>Implementation Plan                     |   |                                                                                       |
| (i) % of present gross profit margin                         | : | On products 20%.                                                                      |
| (ii) Estimated % of proposed gross profit margin             | : | On products 20%.                                                                      |
| (iii) In future risk mgt. plan<br>(from fire, disaster etc.) | : |                                                                                       |

#### PRESENT & PROPOSED INVESTMENT BREAKDOWN

| Particulars                                                                                                                                  |                                                                                              |                   | Proposed | Total    |
|----------------------------------------------------------------------------------------------------------------------------------------------|----------------------------------------------------------------------------------------------|-------------------|----------|----------|
| Existing                                                                                                                                     | Proposed                                                                                     | Business<br>(BDT) | (BDT)    | (BDT)    |
|                                                                                                                                              | Investment in products (steel plain sheet, rod, partex furniture and plastic furniture etc.) | 377,060           | 200,000  | 577,060  |
| Investment in Machineries, Equipment & Tools (cutting machine, color spray machine, welding machine, related accessories, bulb and fan etc.) |                                                                                              |                   |          | 70,400   |
| Cash in Hand                                                                                                                                 |                                                                                              | 4,870             |          | 4,870    |
| Advance for Shop                                                                                                                             |                                                                                              | 150,000           |          | 150,000  |
| Debtors (Since April, 2016 to at present)                                                                                                    |                                                                                              | 25,670            |          | 25,670   |
| Creditors (Since April, 2016 to at present)                                                                                                  |                                                                                              |                   |          | (60,000) |
| Decoration (fixture and fittings)                                                                                                            |                                                                                              | 5,000             |          | 5,000    |
| Total Capital                                                                                                                                |                                                                                              |                   | 200,000  | 773,000  |