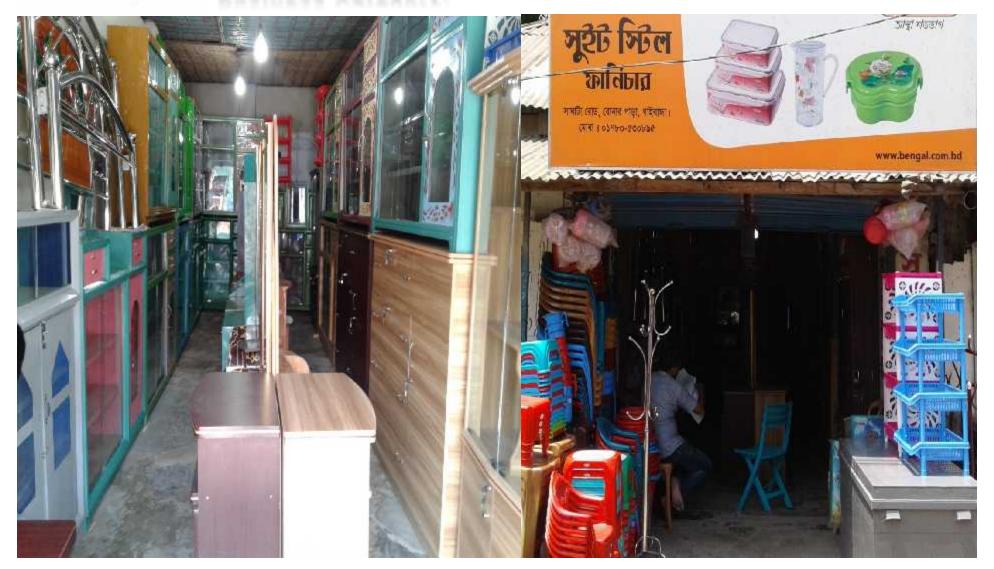

## PROPOSED NOBIN UDYOKTA BUSINESS INFO

| Business Name                                                | : | Sweet Steel Furniture                                                                 |
|--------------------------------------------------------------|---|---------------------------------------------------------------------------------------|
| Address/ Location                                            | : | Bonerpara, Saghata, Gaibandha.                                                        |
| Total Investment in BDT                                      | : | Tk. 773,000                                                                           |
| Financing                                                    | : | Self Tk. 573,000 (from existing business) Required Investment Tk. 200,000 (as equity) |
| Present salary/drawings from business                        | : | BDT 15,000 (Fifteen Thousand)                                                         |
| Proposed Salary                                              | : | BDT 17,000 (Seventeen Thousand)                                                       |
| Proposed Business<br>Implementation Plan                     |   |                                                                                       |
| (i) % of present gross profit margin                         | : | On products 20%.                                                                      |
| (ii) Estimated % of proposed gross profit margin             | : | On products 20%.                                                                      |
| (iii) In future risk mgt. plan<br>(from fire, disaster etc.) | : |                                                                                       |

## मूरें ि मिटल कार्तिहात

সাঘাটা রোড, বোনার পাড়া, গাইবান্ধা। মোবা ঃ ০১৭৮০-৫৩০৮৯৫

www.bengal.com.bd

মোর আহম্যান কালির কেলাওম্যান ১০নং কোনাওলাড়া ইউ,লি সা্যাটা, গাইবাদা।

Elaso Fagin 2018176 DU 16176 = 9010 = @20 3918176 et 26/8/26 11 -20000 01 11 11 - 9600 2018126 2018176