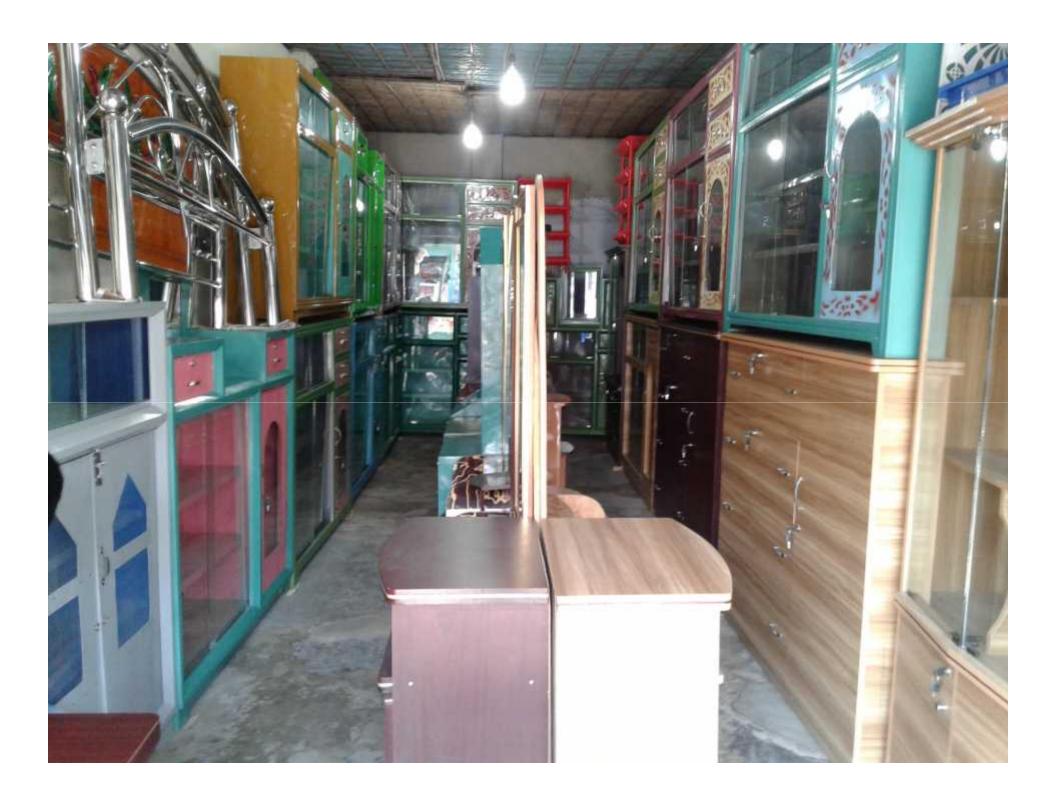

## PROPOSED NOBIN UDYOKTA BUSINESS INFO

| Business Name                                                | : | Sweet Steel Furniture                                                                 |
|--------------------------------------------------------------|---|---------------------------------------------------------------------------------------|
| Address/ Location                                            | : | Bonerpara, Saghata, Gaibandha.                                                        |
| Total Investment in BDT                                      | : | Tk. 773,000                                                                           |
| Financing                                                    | : | Self Tk. 573,000 (from existing business) Required Investment Tk. 200,000 (as equity) |
| Present salary/drawings from business                        | : | BDT 15,000 (Fifteen Thousand)                                                         |
| Proposed Salary                                              | : | BDT 17,000 (Seventeen Thousand)                                                       |
| Proposed Business<br>Implementation Plan                     |   |                                                                                       |
| (i) % of present gross profit margin                         | : | On products 20%.                                                                      |
| (ii) Estimated % of proposed gross profit margin             | : | On products 20%.                                                                      |
| (iii) In future risk mgt. plan<br>(from fire, disaster etc.) | : |                                                                                       |

## मूरें ि मिटल कार्तिहात

সাঘাটা রোড, বোনার পাড়া, গাইবান্ধা। মোবা ঃ ০১৭৮০-৫৩০৮৯৫

www.bengal.com.bd

মোর আহম্যান কালির কেলাওম্যান ১০নং কোনাওলাড়া ইউ,লি সা্যাটা, গাইবাদা।

Elaso Fagin 2018176 DU 16176 = 9010 = @20 3918176 et 26/8/26 11 -20000 01 11 11 - 9600 2018126 2018176