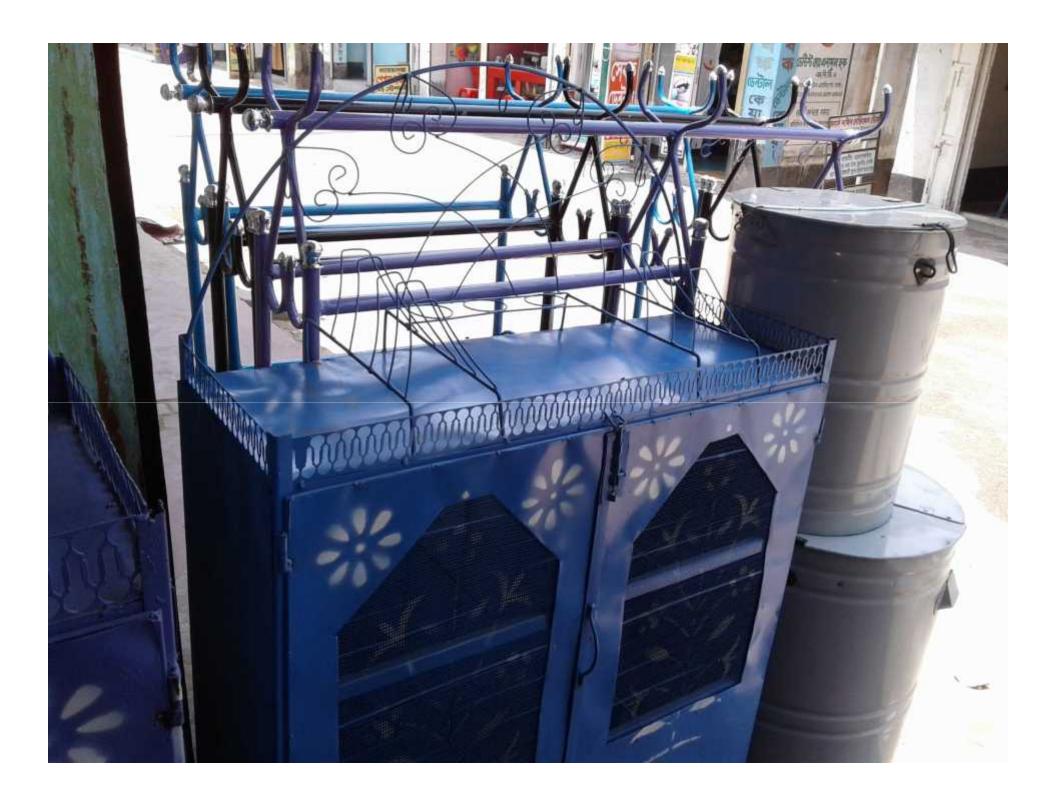

## PROPOSED NOBIN UDYOKTA BUSINESS INFO

| Business Name                                                | : | Sweet Steel Furniture                                                                 |
|--------------------------------------------------------------|---|---------------------------------------------------------------------------------------|
| Address/ Location                                            | : | Bonerpara, Saghata, Gaibandha.                                                        |
| Total Investment in BDT                                      | : | Tk. 773,000                                                                           |
| Financing                                                    | : | Self Tk. 573,000 (from existing business) Required Investment Tk. 200,000 (as equity) |
| Present salary/drawings from business                        | : | BDT 15,000 (Fifteen Thousand)                                                         |
| Proposed Salary                                              | : | BDT 17,000 (Seventeen Thousand)                                                       |
| Proposed Business<br>Implementation Plan                     |   |                                                                                       |
| (i) % of present gross profit margin                         | : | On products 20%.                                                                      |
| (ii) Estimated % of proposed gross profit margin             | : | On products 20%.                                                                      |
| (iii) In future risk mgt. plan<br>(from fire, disaster etc.) | : |                                                                                       |

#### PRESENT & PROPOSED INVESTMENT BREAKDOWN

| Particulars                                                                                                                                  |                                                                                              |                   | Proposed | Total    |
|----------------------------------------------------------------------------------------------------------------------------------------------|----------------------------------------------------------------------------------------------|-------------------|----------|----------|
| Existing                                                                                                                                     | Proposed                                                                                     | Business<br>(BDT) | (BDT)    | (BDT)    |
|                                                                                                                                              | Investment in products (steel plain sheet, rod, partex furniture and plastic furniture etc.) | 377,060           | 200,000  | 577,060  |
| Investment in Machineries, Equipment & Tools (cutting machine, color spray machine, welding machine, related accessories, bulb and fan etc.) |                                                                                              |                   |          | 70,400   |
| Cash in Hand                                                                                                                                 |                                                                                              | 4,870             |          | 4,870    |
| Advance for Shop                                                                                                                             |                                                                                              | 150,000           |          | 150,000  |
| Debtors (Since April, 2016 to at present)                                                                                                    |                                                                                              | 25,670            |          | 25,670   |
| Creditors (Since April, 2016 to at present)                                                                                                  |                                                                                              |                   |          | (60,000) |
| Decoration (fixture and fittings)                                                                                                            |                                                                                              | 5,000             |          | 5,000    |
| Total Capital                                                                                                                                |                                                                                              |                   | 200,000  | 773,000  |