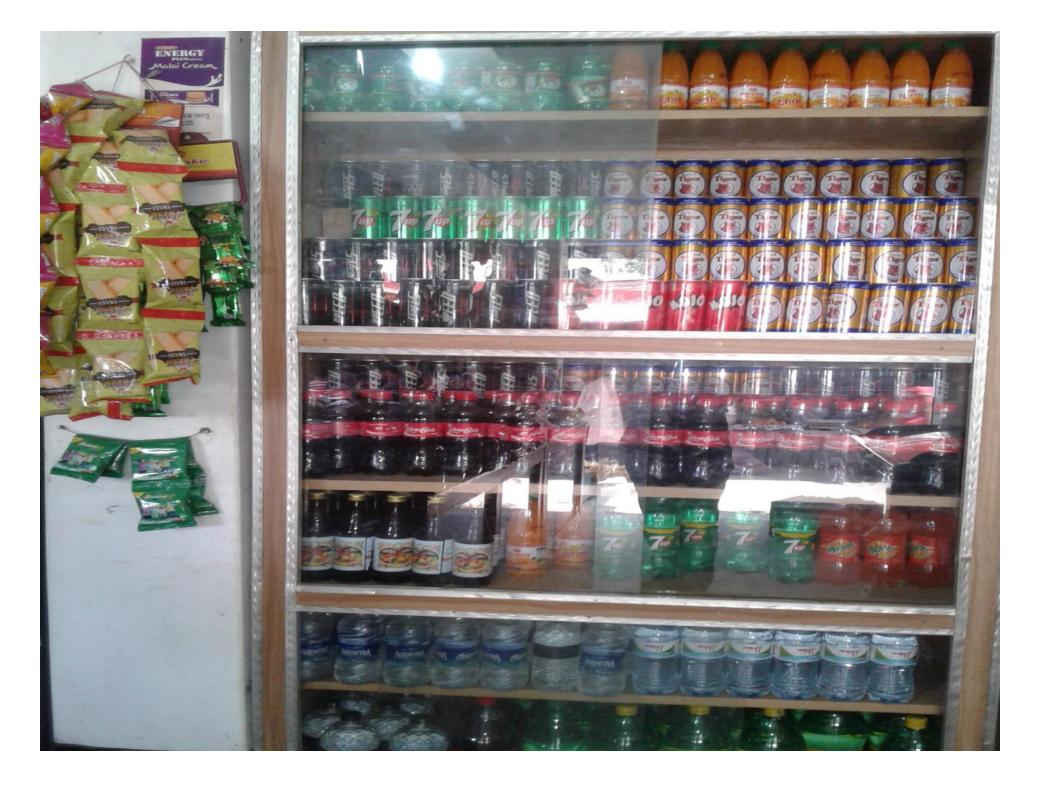

# Pictures

লাইসেল ফি আদায়ের রেঞ্জিটার 学。联邦第二次公 সাঘাটা, গাইবানা অর্থ বংসরঃ ২০১৫-২০১৬ 00 जिल्ला क्षा का किल्ला यद नचड 200 লাইসেপ নহর লাইদেলধারীর নাম পিতা/ৰামী/প্ৰেচ ইউনিয়নঃ বোনারপাড়া, উপজেলাঃ সাুঘাটা, জেলাঃ গাইবাদা: ঠিকানা ( AN ( CO AD SIN 3) পেশার ধরন ঃ ৩০ শে জুন ২০১৬ইং হা বিৰ পৰ্যন্ত বৈধ। CHAIN ফি প্রদাদের পরিমাণ ঃ <u>১৯৯ — টাকা (কথার ক্রিক্রেরি ক্রি. ৮) কে</u> প্রাপ্ত হয়ে তা ব্যবসা/বৃত্তি/পেশা চালিয়ে যাবার জন্য এই ট্রেড লহিসেল প্রদান করা হলো ১০নং বোনাংশাড়া ইউ,পি পাঘটা, গাইবাফা