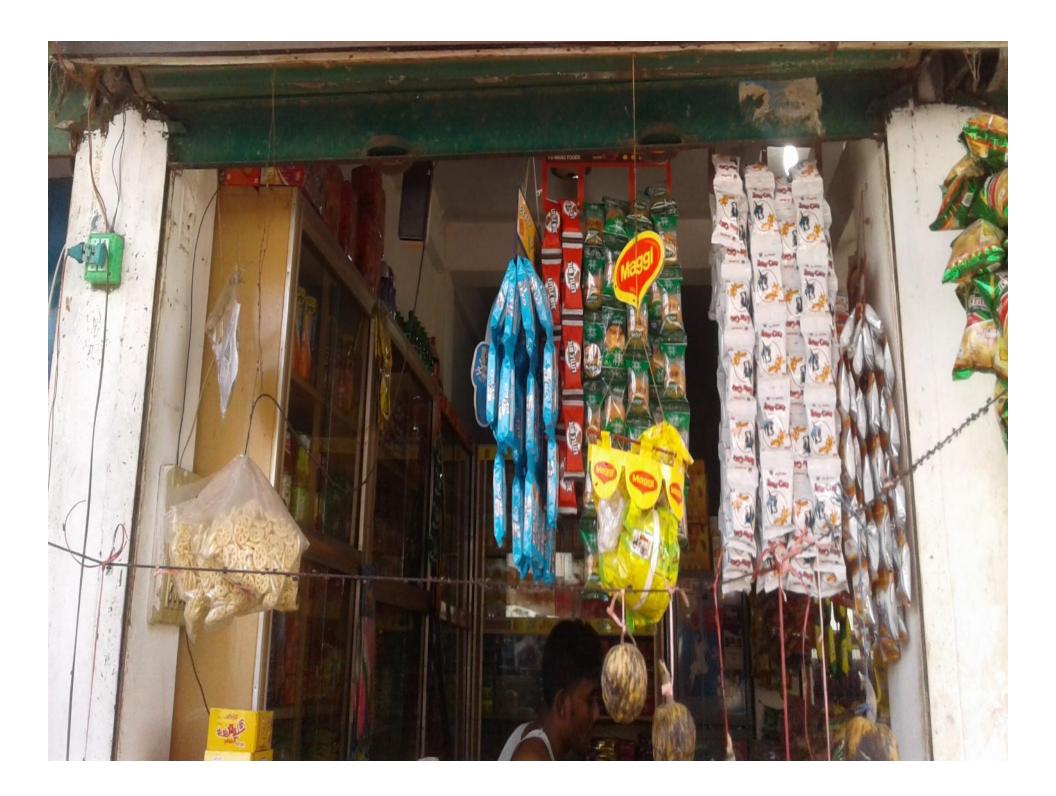

# Pictures

লাইসেল ফি আদায়ের রেঞ্জিটার 学。联邦第二次公 সাঘাটা, গাইবানা অর্থ বংসরঃ ২০১৫-২০১৬ 00 जिल्ला क्षा का किल्ला यद नचड 200 লাইসেপ নহর লাইদেলধারীর নাম পিতা/ৰামী/প্ৰেচ ইউনিয়নঃ বোনারপাড়া, উপজেলাঃ সাুঘাটা, জেলাঃ গাইবাদা: ঠিকানা ( AN ( CO AD SIN 3) পেশার ধরন ঃ ৩০ শে জুন ২০১৬ইং হা বিৰ পৰ্যন্ত বৈধ। CHAIN ফি প্রদাদের পরিমাণ ঃ <u>১৯৯ — টাকা (কথার ক্রিক্রেরি ক্রি. ৮) কে</u> প্রাপ্ত হয়ে তা ব্যবসা/বৃত্তি/পেশা চালিয়ে যাবার জন্য এই ট্রেড লহিসেল প্রদান করা হলো ১০নং বোনাংশাড়া ইউ,পি পাঘটা, গাইবাফা