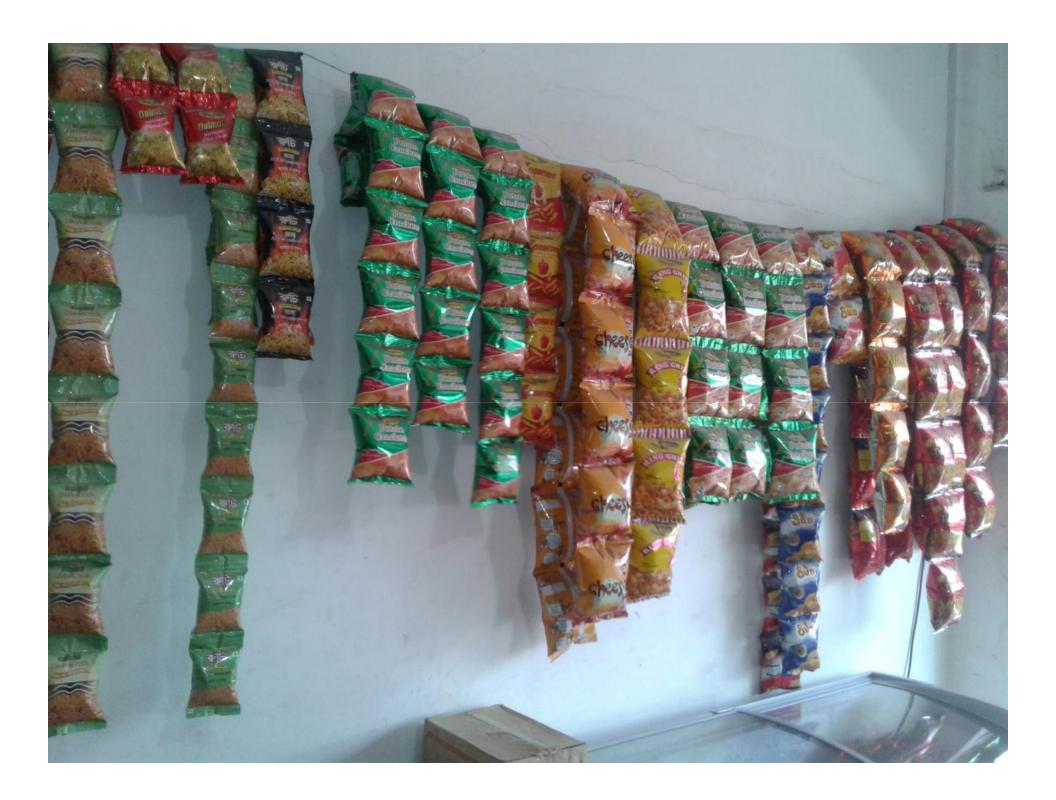

# Pictures

লাইসেল ফি আদায়ের রেঞ্জিটার 学。联邦第二次公 সাঘাটা, গাইবানা অর্থ বংসরঃ ২০১৫-২০১৬ 00 जिल्ला क्षा का किल्ला यद नचड 200 লাইসেপ নহর লাইদেলধারীর নাম পিতা/ৰামী/প্ৰেচ ইউনিয়নঃ বোনারপাড়া, উপজেলাঃ সাুঘাটা, জেলাঃ গাইবাদা: ঠিকানা ( AN ( CO AD SIN 3) পেশার ধরন ঃ ৩০ শে জুন ২০১৬ইং হা বিৰ পৰ্যন্ত বৈধ। CHAIN ফি প্রদাদের পরিমাণ ঃ <u>১৯৯ — টাকা (কথার ক্রিক্রেরি ক্রি. ৮) কে</u> প্রাপ্ত হয়ে তা ব্যবসা/বৃত্তি/পেশা চালিয়ে যাবার জন্য এই ট্রেড লহিসেল প্রদান করা হলো ১০নং বোনাংশাড়া ইউ,পি পাঘটা, গাইবাফা