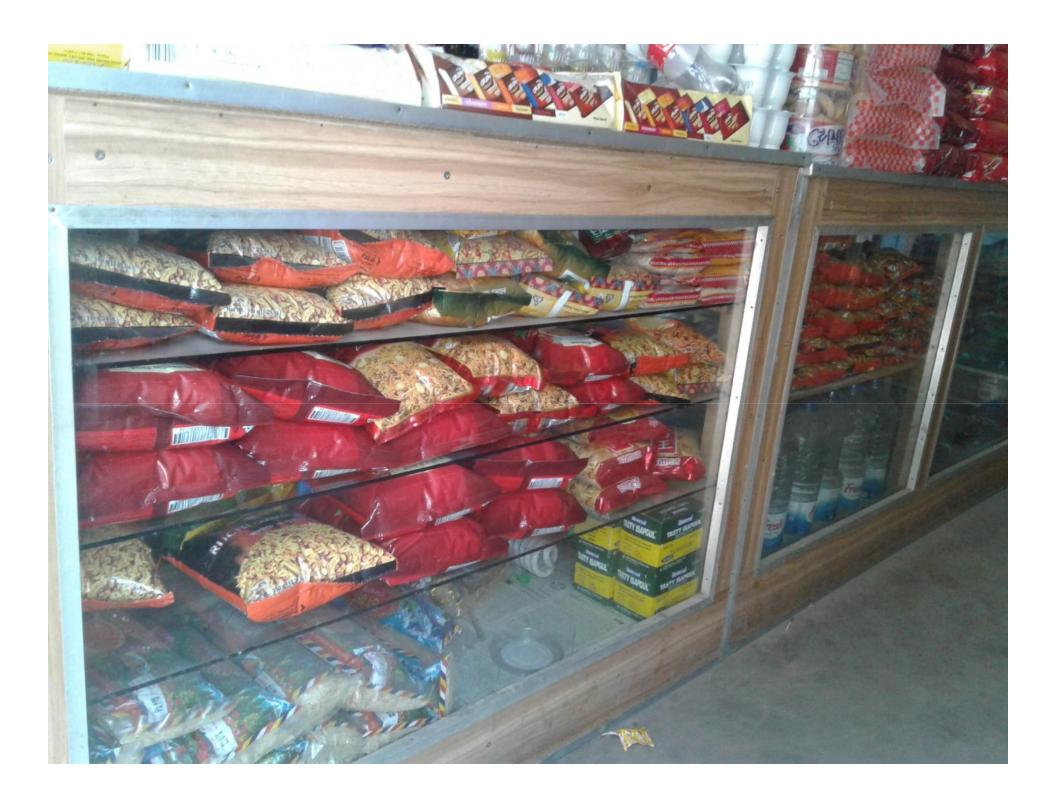

# PROPOSED NOBIN UDYOKTA BUSINESS INFO

| Business Name                                                | : | M/S Bhai Bhai Confectionary                                                           |
|--------------------------------------------------------------|---|---------------------------------------------------------------------------------------|
| Address/ Location                                            | : | Bonerpara, Saghata, Gaibandha.                                                        |
| Total Investment in BDT                                      | : | Tk. 691,000                                                                           |
| Financing                                                    | : | Self Tk. 541,000 (from existing business) Required Investment Tk. 150,000 (as equity) |
| Present salary/drawings from business                        | : | BDT 12,000 (Twelve Thousand)                                                          |
| Proposed Salary                                              | : | BDT 14,000 (Fourteen Thousand)                                                        |
| Proposed Business<br>Implementation Plan                     |   |                                                                                       |
| (i) % of present gross profit margin                         | : | On products 20%.                                                                      |
| (ii) Estimated % of proposed gross profit margin             | : | On products 20%.                                                                      |
| (iii) In future risk mgt. plan<br>(from fire, disaster etc.) | : |                                                                                       |

### PRESENT & PROPOSED INVESTMENT BREAKDOWN

| Particular                                                                     | 'S                                                                                                      | Existing<br>Business | Proposed<br>(BDT) | Total<br>(BDT) |
|--------------------------------------------------------------------------------|---------------------------------------------------------------------------------------------------------|----------------------|-------------------|----------------|
| Existing                                                                       | Proposed                                                                                                | (BDT)                |                   |                |
| item, confectionary item and bakery item                                       | Investment in products<br>(confectionary item, bakery<br>item, ice cream, curd and soft<br>drinks etc.) | 157,555              | 90,000            | 247,555        |
| Investment in Machineries, Equipment & Tools (refrigerator, bulb and fan etc.) | Investment in Machinery (refrigerator - 01 pics etc.)                                                   | 70,000               | 60,000            | 130,000        |
| Cash in Hand                                                                   |                                                                                                         |                      |                   | 8,370          |
| Advance for Shop                                                               |                                                                                                         |                      |                   | 250,000        |
| Debtors (Since April, 2016 to at present)                                      | 19,575                                                                                                  |                      | 19,575            |                |
| Decoration (fixture and fittings)                                              |                                                                                                         | 35,500               |                   | 35,500         |
| Total Capital                                                                  |                                                                                                         |                      | 150,000           | 691,000        |