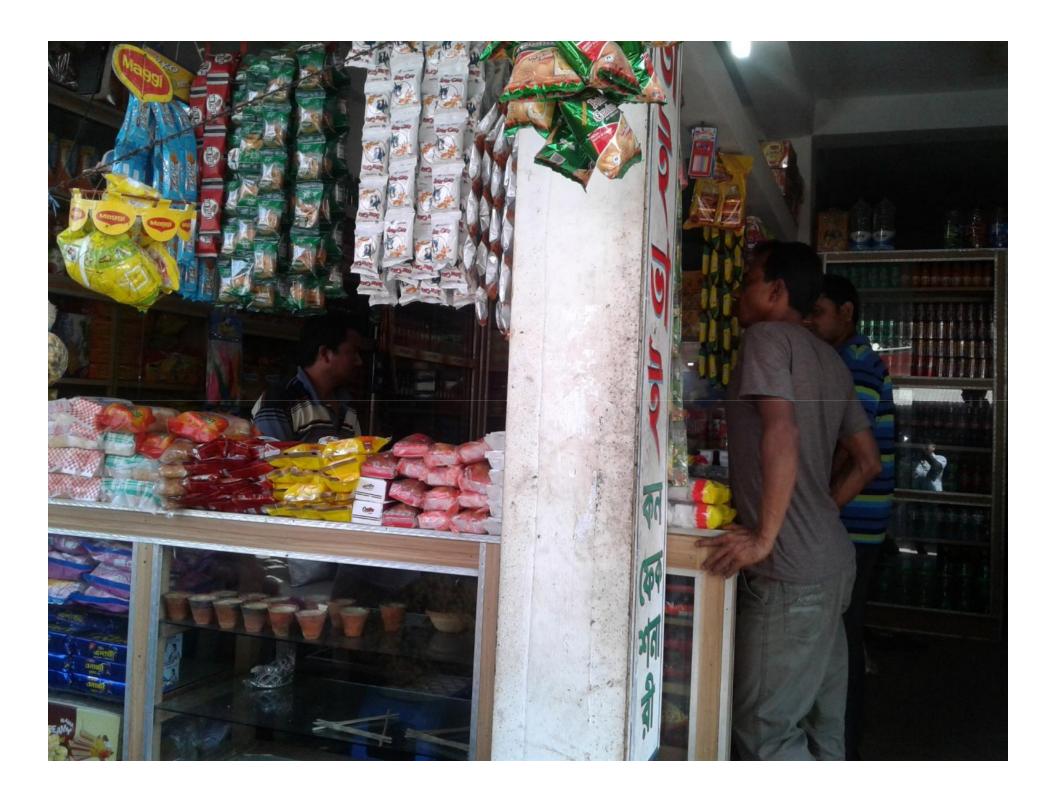

# PROPOSED NOBIN UDYOKTA BUSINESS INFO

| Business Name                                                | : | M/S Bhai Bhai Confectionary                                                           |
|--------------------------------------------------------------|---|---------------------------------------------------------------------------------------|
| Address/ Location                                            | : | Bonerpara, Saghata, Gaibandha.                                                        |
| Total Investment in BDT                                      | : | Tk. 691,000                                                                           |
| Financing                                                    | : | Self Tk. 541,000 (from existing business) Required Investment Tk. 150,000 (as equity) |
| Present salary/drawings from business                        | : | BDT 12,000 (Twelve Thousand)                                                          |
| Proposed Salary                                              | : | BDT 14,000 (Fourteen Thousand)                                                        |
| Proposed Business<br>Implementation Plan                     |   |                                                                                       |
| (i) % of present gross profit margin                         | : | On products 20%.                                                                      |
| (ii) Estimated % of proposed gross profit margin             | : | On products 20%.                                                                      |
| (iii) In future risk mgt. plan<br>(from fire, disaster etc.) | : |                                                                                       |

### PRESENT & PROPOSED INVESTMENT BREAKDOWN

| Particular                                                                     | 'S                                                                                                      | Existing<br>Business | Proposed<br>(BDT) | Total<br>(BDT) |
|--------------------------------------------------------------------------------|---------------------------------------------------------------------------------------------------------|----------------------|-------------------|----------------|
| Existing                                                                       | Proposed                                                                                                | (BDT)                |                   |                |
| item, confectionary item and bakery item                                       | Investment in products<br>(confectionary item, bakery<br>item, ice cream, curd and soft<br>drinks etc.) | 157,555              | 90,000            | 247,555        |
| Investment in Machineries, Equipment & Tools (refrigerator, bulb and fan etc.) | Investment in Machinery (refrigerator - 01 pics etc.)                                                   | 70,000               | 60,000            | 130,000        |
| Cash in Hand                                                                   |                                                                                                         |                      |                   | 8,370          |
| Advance for Shop                                                               |                                                                                                         |                      |                   | 250,000        |
| Debtors (Since April, 2016 to at present)                                      | 19,575                                                                                                  |                      | 19,575            |                |
| Decoration (fixture and fittings)                                              |                                                                                                         | 35,500               |                   | 35,500         |
| Total Capital                                                                  |                                                                                                         |                      | 150,000           | 691,000        |