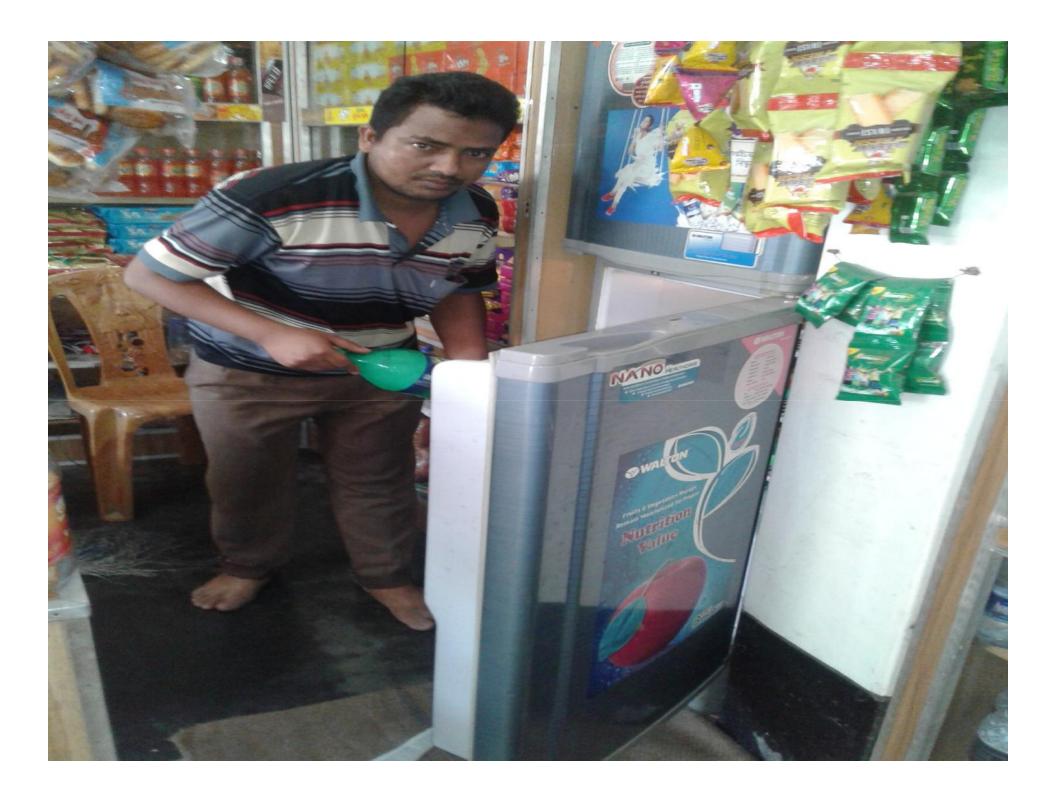

# PROPOSED NOBIN UDYOKTA BUSINESS INFO

| Business Name                                                | : | M/S Bhai Bhai Confectionary                                                           |
|--------------------------------------------------------------|---|---------------------------------------------------------------------------------------|
| Address/ Location                                            | : | Bonerpara, Saghata, Gaibandha.                                                        |
| Total Investment in BDT                                      | : | Tk. 691,000                                                                           |
| Financing                                                    | : | Self Tk. 541,000 (from existing business) Required Investment Tk. 150,000 (as equity) |
| Present salary/drawings from business                        | : | BDT 12,000 (Twelve Thousand)                                                          |
| Proposed Salary                                              | : | BDT 14,000 (Fourteen Thousand)                                                        |
| Proposed Business<br>Implementation Plan                     |   |                                                                                       |
| (i) % of present gross profit margin                         | : | On products 20%.                                                                      |
| (ii) Estimated % of proposed gross profit margin             | : | On products 20%.                                                                      |
| (iii) In future risk mgt. plan<br>(from fire, disaster etc.) | : |                                                                                       |

### PRESENT & PROPOSED INVESTMENT BREAKDOWN

| Particular                                                                     | 'S                                                                                                      | Existing<br>Business | Proposed<br>(BDT) | Total<br>(BDT) |
|--------------------------------------------------------------------------------|---------------------------------------------------------------------------------------------------------|----------------------|-------------------|----------------|
| Existing                                                                       | Proposed                                                                                                | (BDT)                |                   |                |
| item, confectionary item and bakery item                                       | Investment in products<br>(confectionary item, bakery<br>item, ice cream, curd and soft<br>drinks etc.) | 157,555              | 90,000            | 247,555        |
| Investment in Machineries, Equipment & Tools (refrigerator, bulb and fan etc.) | Investment in Machinery (refrigerator - 01 pics etc.)                                                   | 70,000               | 60,000            | 130,000        |
| Cash in Hand                                                                   |                                                                                                         |                      |                   | 8,370          |
| Advance for Shop                                                               |                                                                                                         |                      |                   | 250,000        |
| Debtors (Since April, 2016 to at present)                                      | 19,575                                                                                                  |                      | 19,575            |                |
| Decoration (fixture and fittings)                                              |                                                                                                         | 35,500               |                   | 35,500         |
| Total Capital                                                                  |                                                                                                         |                      | 150,000           | 691,000        |