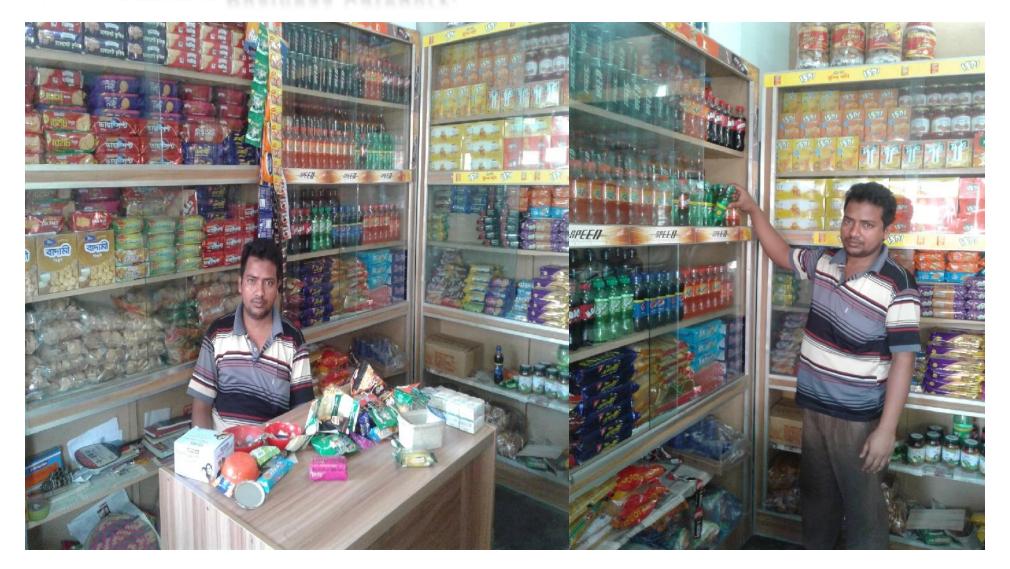

# PROPOSED NOBIN UDYOKTA BUSINESS INFO

| Business Name                                                | : | M/S Bhai Bhai Confectionary                                                           |
|--------------------------------------------------------------|---|---------------------------------------------------------------------------------------|
| Address/ Location                                            | : | Bonerpara, Saghata, Gaibandha.                                                        |
| Total Investment in BDT                                      | : | Tk. 691,000                                                                           |
| Financing                                                    | : | Self Tk. 541,000 (from existing business) Required Investment Tk. 150,000 (as equity) |
| Present salary/drawings from business                        | : | BDT 12,000 (Twelve Thousand)                                                          |
| Proposed Salary                                              | : | BDT 14,000 (Fourteen Thousand)                                                        |
| Proposed Business<br>Implementation Plan                     |   |                                                                                       |
| (i) % of present gross profit margin                         | : | On products 20%.                                                                      |
| (ii) Estimated % of proposed gross profit margin             | : | On products 20%.                                                                      |
| (iii) In future risk mgt. plan<br>(from fire, disaster etc.) | : |                                                                                       |

# INFO ON EXISTING BUSINESS OPERATIONS

| Doutionland                                  | Exis  | Existing Business (BDT) |           |  |  |  |  |
|----------------------------------------------|-------|-------------------------|-----------|--|--|--|--|
| Particulars                                  | Daily | Monthly                 | Yearly    |  |  |  |  |
| Sales income from Products (A)               | 5,000 | 140,000                 | 1,680,000 |  |  |  |  |
| Less: Cost of Sales/Products (B)             | 4,000 | 112,000                 | 1,344,000 |  |  |  |  |
| Gross Profit (C) [C=(A-B)]                   | 1,000 | 28,000                  | 336,000   |  |  |  |  |
| Less: Operating Cost:                        | ,     | ,                       | ,         |  |  |  |  |
| Electricity bill                             |       | 1,000                   | 12,000    |  |  |  |  |
| Generator bill                               |       | 300                     | 3,600     |  |  |  |  |
| Shop Rent                                    |       | 4,500                   | 54,000    |  |  |  |  |
| Mobile bill                                  |       | 300                     | 3,600     |  |  |  |  |
| Night Guard bill                             |       | 100                     | 1,200     |  |  |  |  |
| Conveyance bill                              |       | 500                     | 6,000     |  |  |  |  |
| Present Salary (Family & Self)               |       | 12,000                  | 144,000   |  |  |  |  |
| Present Salary (Assistant-cousin)            |       | 3,000                   | 36,000    |  |  |  |  |
| Provision of bad debt                        |       | 16                      | 196       |  |  |  |  |
| Other Cost (Stationary & Entertainment etc.) |       | 750                     | 9,000     |  |  |  |  |
| Non Cash Item:                               |       |                         | -,        |  |  |  |  |
| Depreciation Expenses                        |       | 1,171                   | 14,050    |  |  |  |  |
| Total Operating Cost (D)                     |       | 23,637                  | 283,646   |  |  |  |  |
| Net Profit (C-D):                            |       | 4,363                   | 52,354    |  |  |  |  |