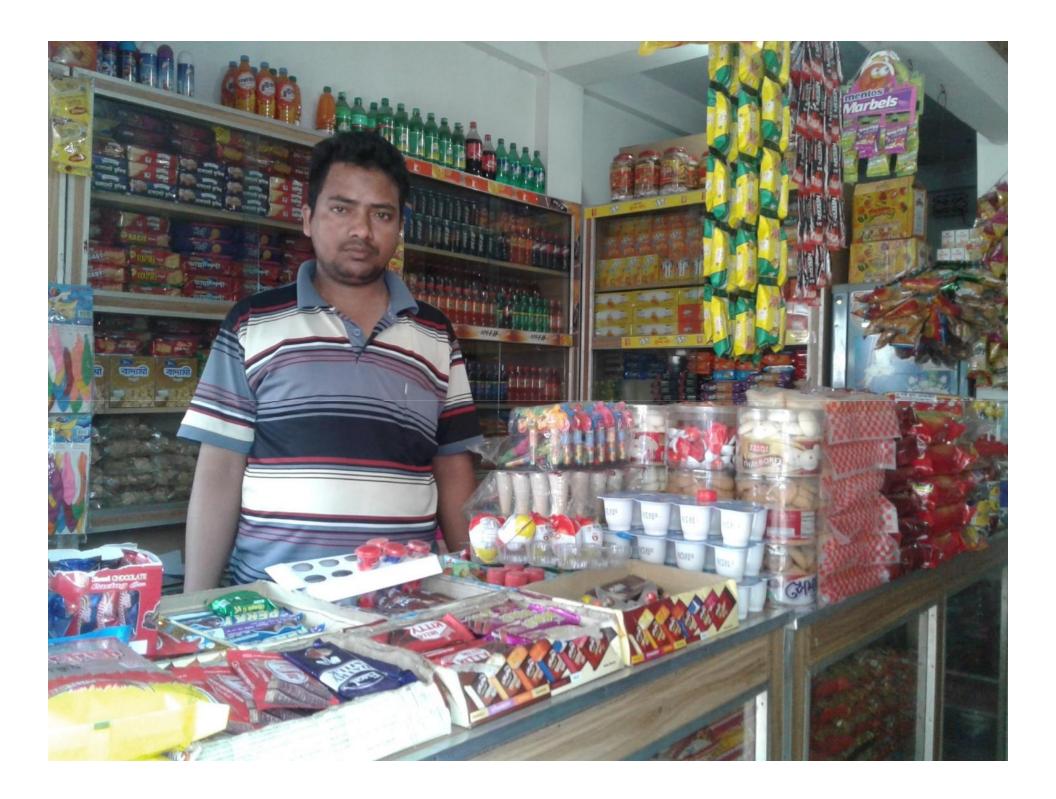

# PROPOSED NOBIN UDYOKTA BUSINESS INFO

| Business Name                                                | : | M/S Bhai Bhai Confectionary                                                           |
|--------------------------------------------------------------|---|---------------------------------------------------------------------------------------|
| Address/ Location                                            | : | Bonerpara, Saghata, Gaibandha.                                                        |
| Total Investment in BDT                                      | : | Tk. 691,000                                                                           |
| Financing                                                    | : | Self Tk. 541,000 (from existing business) Required Investment Tk. 150,000 (as equity) |
| Present salary/drawings from business                        | : | BDT 12,000 (Twelve Thousand)                                                          |
| Proposed Salary                                              | : | BDT 14,000 (Fourteen Thousand)                                                        |
| Proposed Business<br>Implementation Plan                     |   |                                                                                       |
| (i) % of present gross profit margin                         | : | On products 20%.                                                                      |
| (ii) Estimated % of proposed gross profit margin             | : | On products 20%.                                                                      |
| (iii) In future risk mgt. plan<br>(from fire, disaster etc.) | : |                                                                                       |

# INFO ON EXISTING BUSINESS OPERATIONS

| Doutionland                                  | Exis  | Existing Business (BDT) |           |  |  |  |  |
|----------------------------------------------|-------|-------------------------|-----------|--|--|--|--|
| Particulars                                  | Daily | Monthly                 | Yearly    |  |  |  |  |
| Sales income from Products (A)               | 5,000 | 140,000                 | 1,680,000 |  |  |  |  |
| Less: Cost of Sales/Products (B)             | 4,000 | 112,000                 | 1,344,000 |  |  |  |  |
| Gross Profit (C) [C=(A-B)]                   | 1,000 | 28,000                  | 336,000   |  |  |  |  |
| Less: Operating Cost:                        | ,     | ,                       | ,         |  |  |  |  |
| Electricity bill                             |       | 1,000                   | 12,000    |  |  |  |  |
| Generator bill                               |       | 300                     | 3,600     |  |  |  |  |
| Shop Rent                                    |       | 4,500                   | 54,000    |  |  |  |  |
| Mobile bill                                  |       | 300                     | 3,600     |  |  |  |  |
| Night Guard bill                             |       | 100                     | 1,200     |  |  |  |  |
| Conveyance bill                              |       | 500                     | 6,000     |  |  |  |  |
| Present Salary (Family & Self)               |       | 12,000                  | 144,000   |  |  |  |  |
| Present Salary (Assistant-cousin)            |       | 3,000                   | 36,000    |  |  |  |  |
| Provision of bad debt                        |       | 16                      | 196       |  |  |  |  |
| Other Cost (Stationary & Entertainment etc.) |       | 750                     | 9,000     |  |  |  |  |
| Non Cash Item:                               |       |                         | -,        |  |  |  |  |
| Depreciation Expenses                        |       | 1,171                   | 14,050    |  |  |  |  |
| Total Operating Cost (D)                     |       | 23,637                  | 283,646   |  |  |  |  |
| Net Profit (C-D):                            |       | 4,363                   | 52,354    |  |  |  |  |