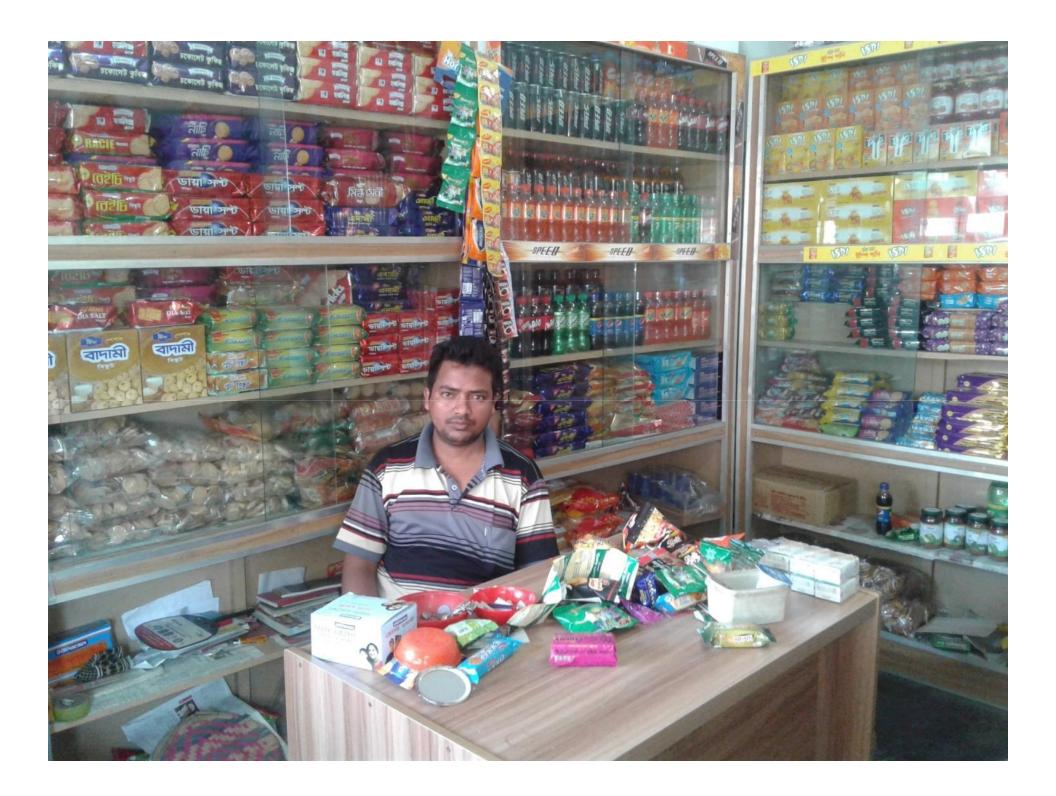

# PROPOSED NOBIN UDYOKTA BUSINESS INFO

| Business Name                                                | : | M/S Bhai Bhai Confectionary                                                           |
|--------------------------------------------------------------|---|---------------------------------------------------------------------------------------|
| Address/ Location                                            | : | Bonerpara, Saghata, Gaibandha.                                                        |
| Total Investment in BDT                                      | : | Tk. 691,000                                                                           |
| Financing                                                    | : | Self Tk. 541,000 (from existing business) Required Investment Tk. 150,000 (as equity) |
| Present salary/drawings from business                        | : | BDT 12,000 (Twelve Thousand)                                                          |
| Proposed Salary                                              | : | BDT 14,000 (Fourteen Thousand)                                                        |
| Proposed Business<br>Implementation Plan                     |   |                                                                                       |
| (i) % of present gross profit margin                         | : | On products 20%.                                                                      |
| (ii) Estimated % of proposed gross profit margin             | : | On products 20%.                                                                      |
| (iii) In future risk mgt. plan<br>(from fire, disaster etc.) | : |                                                                                       |

# INFO ON EXISTING BUSINESS OPERATIONS

| Doutionland                                  | Exis  | Existing Business (BDT) |           |  |  |  |  |
|----------------------------------------------|-------|-------------------------|-----------|--|--|--|--|
| Particulars                                  | Daily | Monthly                 | Yearly    |  |  |  |  |
| Sales income from Products (A)               | 5,000 | 140,000                 | 1,680,000 |  |  |  |  |
| Less: Cost of Sales/Products (B)             | 4,000 | 112,000                 | 1,344,000 |  |  |  |  |
| Gross Profit (C) [C=(A-B)]                   | 1,000 | 28,000                  | 336,000   |  |  |  |  |
| Less: Operating Cost:                        | ,     | ,                       | ,         |  |  |  |  |
| Electricity bill                             |       | 1,000                   | 12,000    |  |  |  |  |
| Generator bill                               |       | 300                     | 3,600     |  |  |  |  |
| Shop Rent                                    |       | 4,500                   | 54,000    |  |  |  |  |
| Mobile bill                                  |       | 300                     | 3,600     |  |  |  |  |
| Night Guard bill                             |       | 100                     | 1,200     |  |  |  |  |
| Conveyance bill                              |       | 500                     | 6,000     |  |  |  |  |
| Present Salary (Family & Self)               |       | 12,000                  | 144,000   |  |  |  |  |
| Present Salary (Assistant-cousin)            |       | 3,000                   | 36,000    |  |  |  |  |
| Provision of bad debt                        |       | 16                      | 196       |  |  |  |  |
| Other Cost (Stationary & Entertainment etc.) |       | 750                     | 9,000     |  |  |  |  |
| Non Cash Item:                               |       |                         | -,        |  |  |  |  |
| Depreciation Expenses                        |       | 1,171                   | 14,050    |  |  |  |  |
| Total Operating Cost (D)                     |       | 23,637                  | 283,646   |  |  |  |  |
| Net Profit (C-D):                            |       | 4,363                   | 52,354    |  |  |  |  |