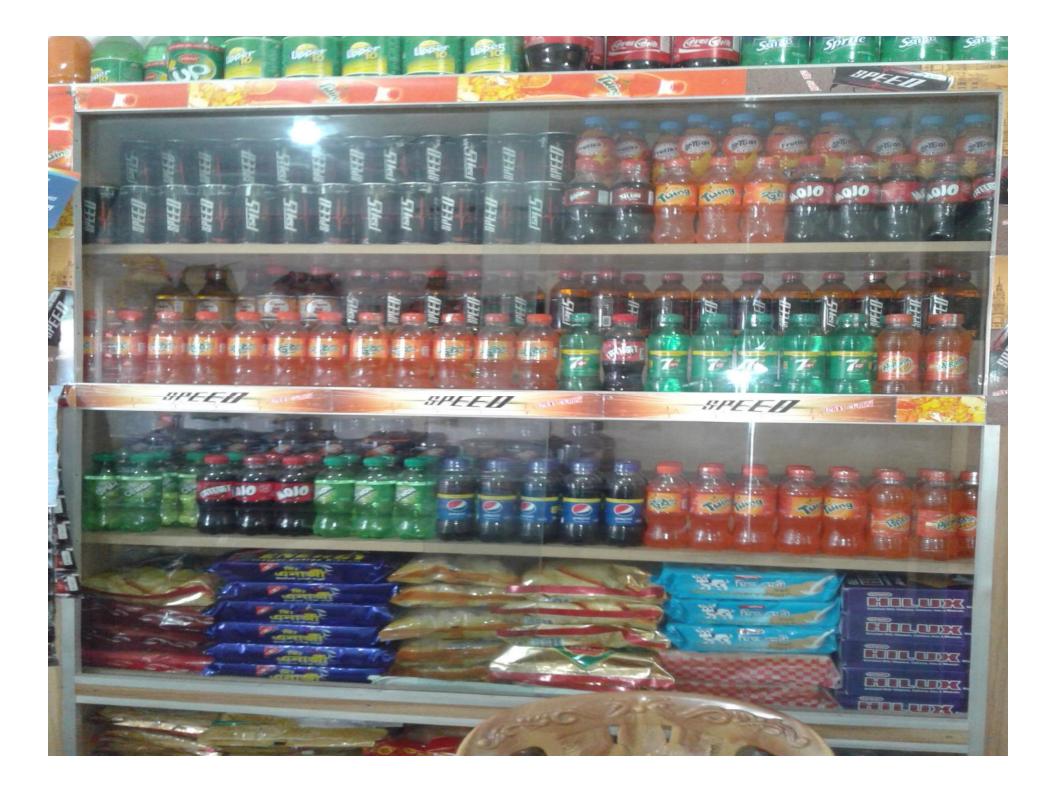

# Pictures

লাইসেল ফি আদায়ের রেঞ্জিটার 学。联邦第二次公 সাঘাটা, গাইবানা অর্থ বংসরঃ ২০১৫-২০১৬ 00 जिल्ला क्षा का किल्ला यद नचड 200 লাইসেপ নহর লাইদেলধারীর নাম পিতা/ৰামী/প্ৰেচ ইউনিয়নঃ বোনারপাড়া, উপজেলাঃ সাুঘাটা, জেলাঃ গাইবাদা: ঠিকানা ( AN ( CO AD SIN 3) পেশার ধরন ঃ ৩০ শে জুন ২০১৬ইং হা বিৰ পৰ্যন্ত বৈধ। CHAIN ফি প্রদাদের পরিমাণ ঃ <u>১৯৯ — টাকা (কথার ক্রিক্রেরি ক্রি. ৮) কে</u> প্রাপ্ত হয়ে তা ব্যবসা/বৃত্তি/পেশা চালিয়ে যাবার জন্য এই ট্রেড লহিসেল প্রদান করা হলো ১০নং বোনাংশাড়া ইউ,পি পাঘটা, গাইবাফা