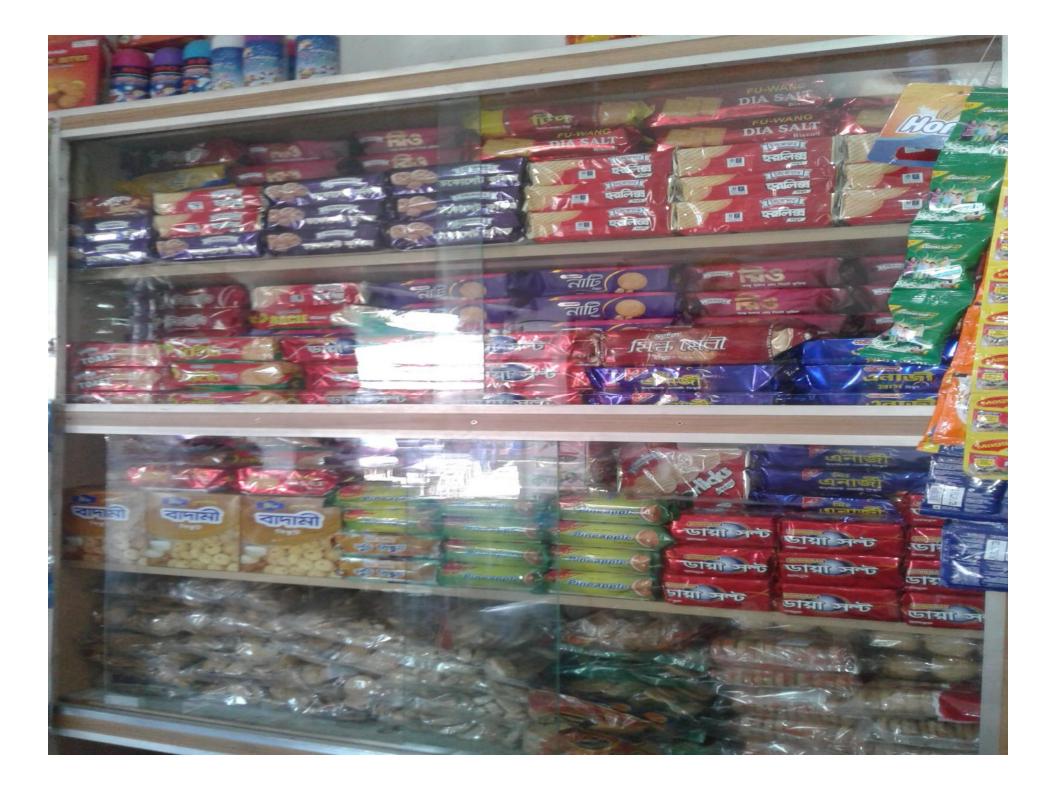

# Pictures

লাইসেল ফি আদায়ের রেঞ্জিটার 学。联邦第二次公 সাঘাটা, গাইবানা অর্থ বংসরঃ ২০১৫-২০১৬ 00 जिल्ला क्षा का किल्ला यद नचड 200 লাইসেপ নহর লাইদেলধারীর নাম পিতা/ৰামী/প্ৰেচ ইউনিয়নঃ বোনারপাড়া, উপজেলাঃ সাুঘাটা, জেলাঃ গাইবাদা: ঠিকানা ( AN ( CO AD SIN 3) পেশার ধরন ঃ ৩০ শে জুন ২০১৬ইং হা বিৰ পৰ্যন্ত বৈধ। CHAIN ফি প্রদাদের পরিমাণ ঃ <u>১৯৯ — টাকা (কথার ক্রিক্রেরি ক্রি. ৮) কে</u> প্রাপ্ত হয়ে তা ব্যবসা/বৃত্তি/পেশা চালিয়ে যাবার জন্য এই ট্রেড লহিসেল প্রদান করা হলো ১০নং বোনাংশাড়া ইউ,পি পাঘটা, গাইবাফা