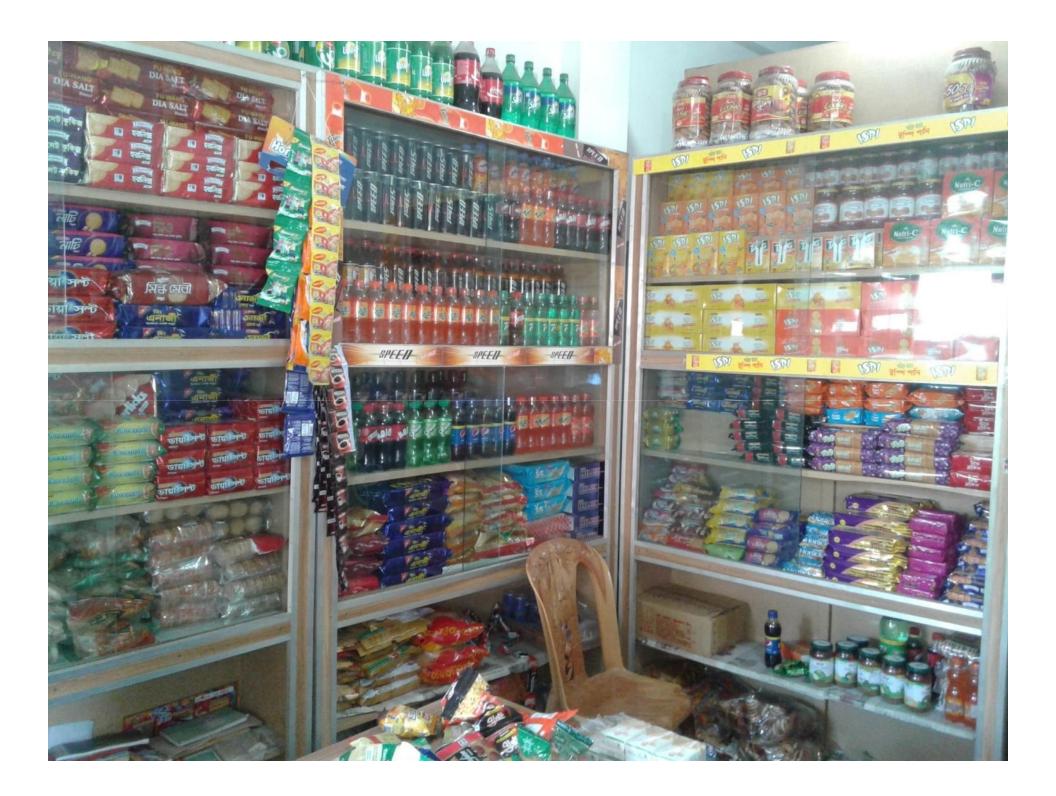

# Pictures

লাইসেল ফি আদায়ের রেঞ্জিটার 学。联邦第二次公 সাঘাটা, গাইবানা অর্থ বংসরঃ ২০১৫-২০১৬ 00 जिल्ला क्षा का किल्ला यद नचड 200 লাইসেপ নহর লাইদেলধারীর নাম পিতা/ৰামী/প্ৰেচ ইউনিয়নঃ বোনারপাড়া, উপজেলাঃ সাুঘাটা, জেলাঃ গাইবাদা: ঠিকানা ( AN ( CO AD SIN 3) পেশার ধরন ঃ ৩০ শে জুন ২০১৬ইং হা বিৰ পৰ্যন্ত বৈধ। CHAIN ফি প্রদাদের পরিমাণ ঃ <u>১৯৯ — টাকা (কথার ক্রিক্রেরি ক্রি. ৮) কে</u> প্রাপ্ত হয়ে তা ব্যবসা/বৃত্তি/পেশা চালিয়ে যাবার জন্য এই ট্রেড লহিসেল প্রদান করা হলো ১০নং বোনাংশাড়া ইউ,পি পাঘটা, গাইবাফা