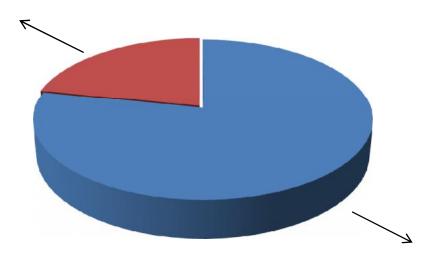

# **SOURCE OF FINANCE**

- Entrepreneur's Contribution BDT 541,000
- GTT's Investment BDT 150,000
- Total Capital BDT 691,000

# GTT's Investment 22%

Enterpreneur's Contribution 78%