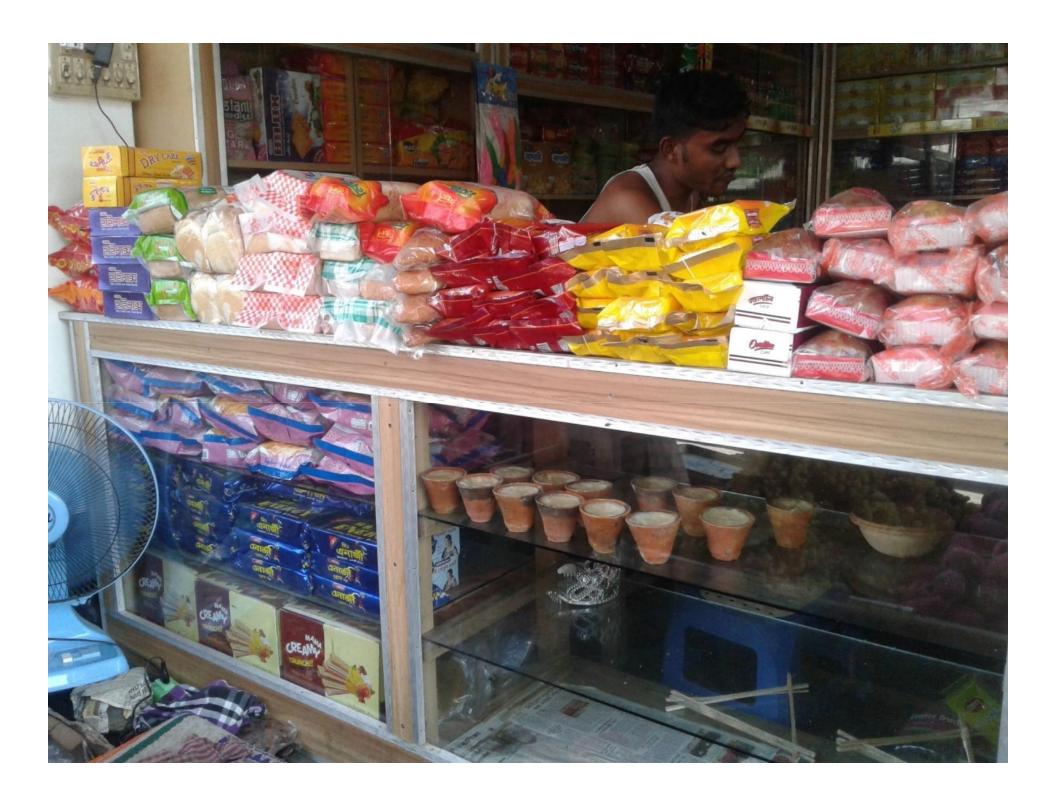

# Pictures

লাইসেল ফি আদায়ের রেঞ্জিটার 学。联邦第二次公 সাঘাটা, গাইবানা অর্থ বংসরঃ ২০১৫-২০১৬ 00 जिल्ला क्षा का किल्ला यद नचड 200 লাইসেপ নহর লাইদেলধারীর নাম পিতা/ৰামী/প্ৰেচ ইউনিয়নঃ বোনারপাড়া, উপজেলাঃ সাুঘাটা, জেলাঃ গাইবাদা: ঠিকানা ( AN ( CO AD SIN 3) পেশার ধরন ঃ ৩০ শে জুন ২০১৬ইং হা বিৰ পৰ্যন্ত বৈধ। CHAIN ফি প্রদাদের পরিমাণ ঃ <u>১৯৯ — টাকা (কথার ক্রিক্রেরি ক্রি. ৮) কে</u> প্রাপ্ত হয়ে তা ব্যবসা/বৃত্তি/পেশা চালিয়ে যাবার জন্য এই ট্রেড লহিসেল প্রদান করা হলো ১০নং বোনাংশাড়া ইউ,পি পাঘটা, গাইবাফা