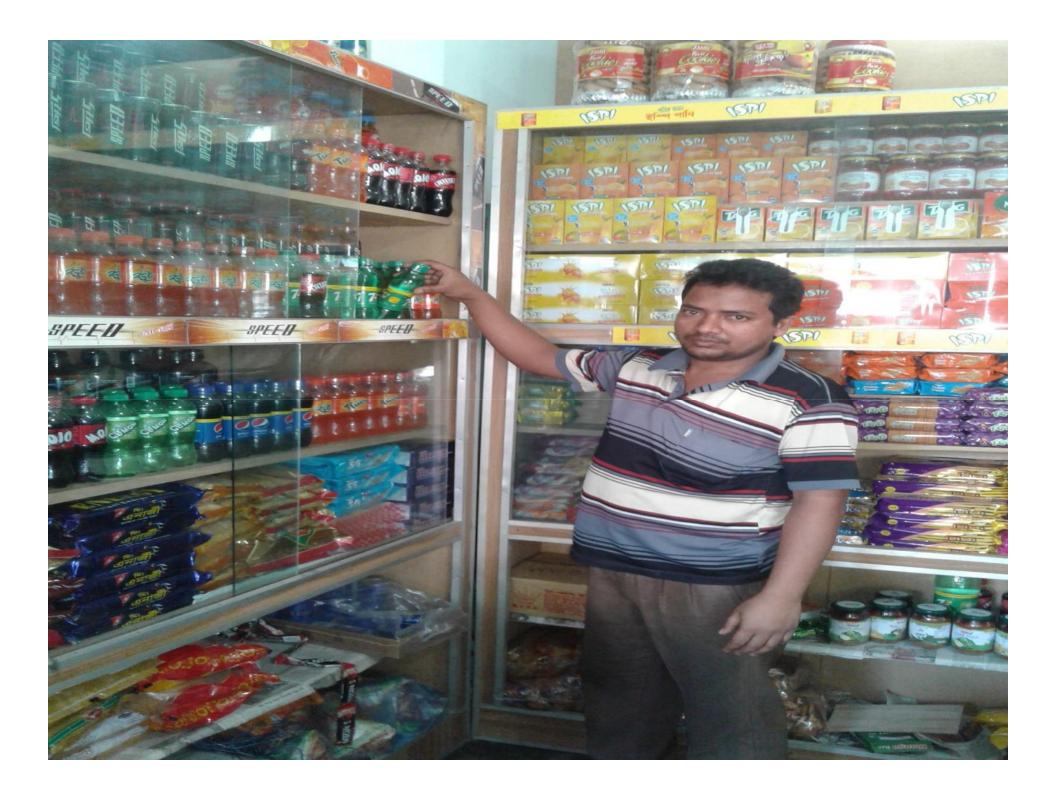

# Pictures

লাইসেল ফি আদায়ের রেঞ্জিটার 学。联邦第二次公 সাঘাটা, গাইবানা অর্থ বংসরঃ ২০১৫-২০১৬ 00 जिल्ला क्षा का किल्ला यद नचड 200 লাইসেপ নহর লাইদেলধারীর নাম পিতা/ৰামী/প্ৰেচ ইউনিয়নঃ বোনারপাড়া, উপজেলাঃ সাুঘাটা, জেলাঃ গাইবাদা: ঠিকানা ( AN ( CO AD SIN 3) পেশার ধরন ঃ ৩০ শে জুন ২০১৬ইং হা বিৰ পৰ্যন্ত বৈধ। CHAIN ফি প্রদাদের পরিমাণ ঃ <u>১৯৯ — টাকা (কথার ক্রিক্রেরি ক্রি. ৮) কে</u> প্রাপ্ত হয়ে তা ব্যবসা/বৃত্তি/পেশা চালিয়ে যাবার জন্য এই ট্রেড লহিসেল প্রদান করা হলো ১০নং বোনাংশাড়া ইউ,পি পাঘটা, গাইবাফা