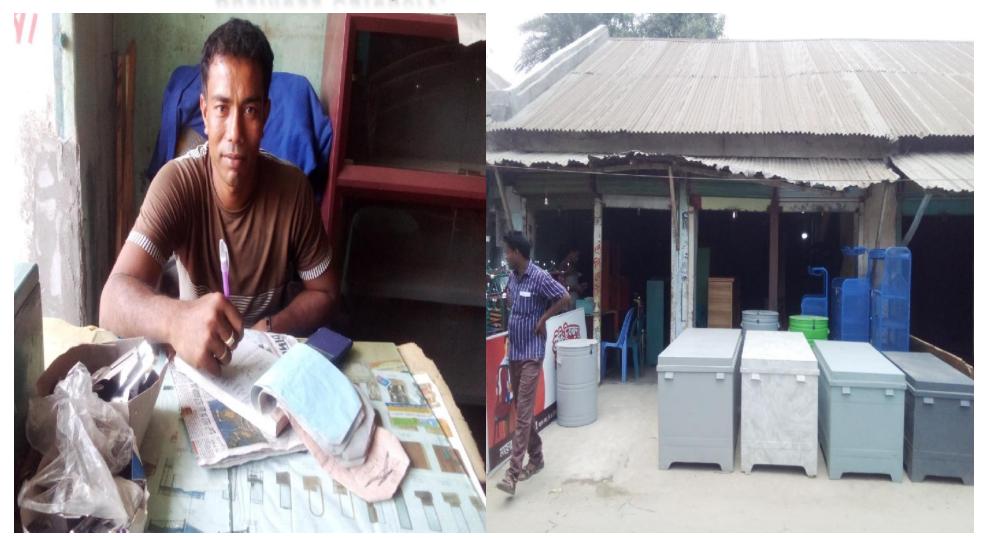

## Proposed NU Business Name: Maaer Doa Steel & Partex Furniture

Business Category: General Retail & Wholesale

Business Proposal Identified by: Md. Jounul Abedin, Asst. Officer, Saghata Unit,

Gaibandha

Business Proposal prepared by: Naznin Akther

### BRIEF BIO OF THE PROPOSED NOBIN UDYOKTA

| Name and address                                                                                                          | :     | Md. Mehedi Hasan  Vill: Shimul Tair, Union: 10 no. Bonerpara, Post:  Bonerpara, Upazila: Saghata, District: Gaibandha.                                                                                                          |  |
|---------------------------------------------------------------------------------------------------------------------------|-------|---------------------------------------------------------------------------------------------------------------------------------------------------------------------------------------------------------------------------------|--|
| Age                                                                                                                       | :     | 34 years                                                                                                                                                                                                                        |  |
| Marital status                                                                                                            | :     | Married                                                                                                                                                                                                                         |  |
| Children                                                                                                                  | :     | 01 (One) Daughter                                                                                                                                                                                                               |  |
| No. of siblings:                                                                                                          | :     | 01 (One) Brother and 01 (One) Sister                                                                                                                                                                                            |  |
| Parent's and GB related Info: (i) Who is GB member (ii) Mother's name (iii) Father's name (iv) GB member's info           | : :   | Mother V Father Mst. Amena Begum Late Md. Afsar Ali Branch: Bonerpara, Gaibandha, Centre # 86/mo, Loan no.: 10583, Member since February 26, 2009 First loan: Tk. 5,000 Existing loan: Tk. 50,000, Outstanding loan: Tk. 26,900 |  |
| Further Information: (v) Who pays GB loan installment (vi) Mobile lady (vii) Grameen Education Loan (viii) Any other loan | : : : | Entrepreneur's mother No Nil Nil                                                                                                                                                                                                |  |