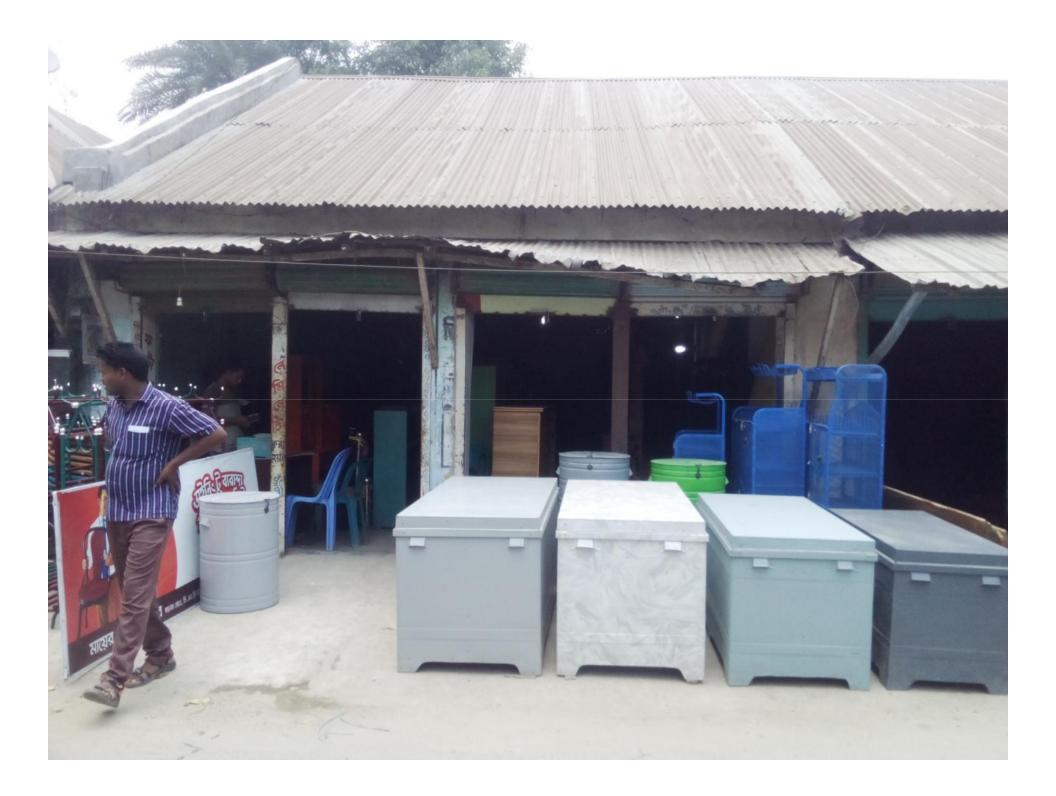

## PROPOSED NOBIN UDYOKTA BUSINESS INFO

| Business Name                                                | : | Maaer Doa Steel & Partex Furniture                                                    |
|--------------------------------------------------------------|---|---------------------------------------------------------------------------------------|
| Address/ Location                                            | : | Bonerpara, Saghata, Gaibandha.                                                        |
| Total Investment in BDT                                      | : | Tk. 597,000                                                                           |
| Financing                                                    | : | Self Tk. 447,000 (from existing business) Required Investment Tk. 150,000 (as equity) |
| Present salary/drawings from business                        | : | BDT 7,000 (Seven Thousand)                                                            |
| Proposed Salary                                              | : | BDT 8,000 (Eight Thousand)                                                            |
| Proposed Business<br>Implementation Plan                     |   |                                                                                       |
| (i) % of present gross profit margin                         | : | On products 15%.                                                                      |
| (ii) Estimated % of proposed gross profit margin             | : | On products 15%.                                                                      |
| (iii) In future risk mgt. plan<br>(from fire, disaster etc.) | : |                                                                                       |