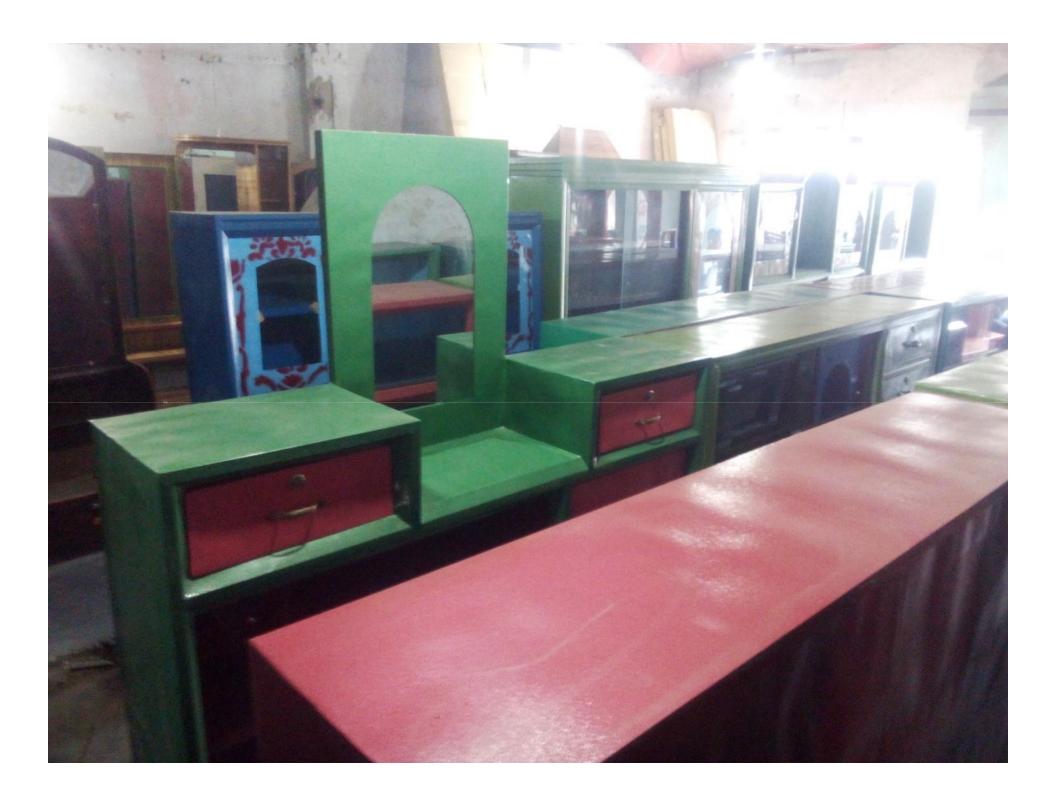

## PROPOSED NOBIN UDYOKTA BUSINESS INFO

| Business Name                                                | : | Maaer Doa Steel & Partex Furniture                                                    |
|--------------------------------------------------------------|---|---------------------------------------------------------------------------------------|
| Address/ Location                                            | : | Bonerpara, Saghata, Gaibandha.                                                        |
| Total Investment in BDT                                      | : | Tk. 597,000                                                                           |
| Financing                                                    | : | Self Tk. 447,000 (from existing business) Required Investment Tk. 150,000 (as equity) |
| Present salary/drawings from business                        | : | BDT 7,000 (Seven Thousand)                                                            |
| Proposed Salary                                              | : | BDT 8,000 (Eight Thousand)                                                            |
| Proposed Business<br>Implementation Plan                     |   |                                                                                       |
| (i) % of present gross profit margin                         | : | On products 15%.                                                                      |
| (ii) Estimated % of proposed gross profit margin             | : | On products 15%.                                                                      |
| (iii) In future risk mgt. plan<br>(from fire, disaster etc.) | : |                                                                                       |

### PRESENT & PROPOSED INVESTMENT BREAKDOWN

| Particular                                                                     | Existing<br>Business                                                                                   | Proposed |          |         |
|--------------------------------------------------------------------------------|--------------------------------------------------------------------------------------------------------|----------|----------|---------|
| Existing                                                                       | Proposed                                                                                               | (BDT)    | (BDT)    | (BDT)   |
|                                                                                | Investment in products (steel furniture, plain steel, rod, otobi furniture and plastic furniture etc.) | 329,100  | 150,000  | 479,100 |
| Investment in Machineries, Equipment & spray machine, welding machine, related | 36,000                                                                                                 |          | 36,000   |         |
| Cash in Hand                                                                   |                                                                                                        |          |          | 11,900  |
| Advance for Shop                                                               |                                                                                                        |          |          | 80,000  |
| Debtors (Since April, 2016 to at present)                                      |                                                                                                        |          |          | 12,800  |
| Creditors (Since April, 2016 to at present                                     | (30,000)                                                                                               |          | (30,000) |         |
| Decoration (fixture and fittings)                                              | 7,200                                                                                                  |          | 7,200    |         |
| Total Capital                                                                  |                                                                                                        |          | 150,000  | 597,000 |