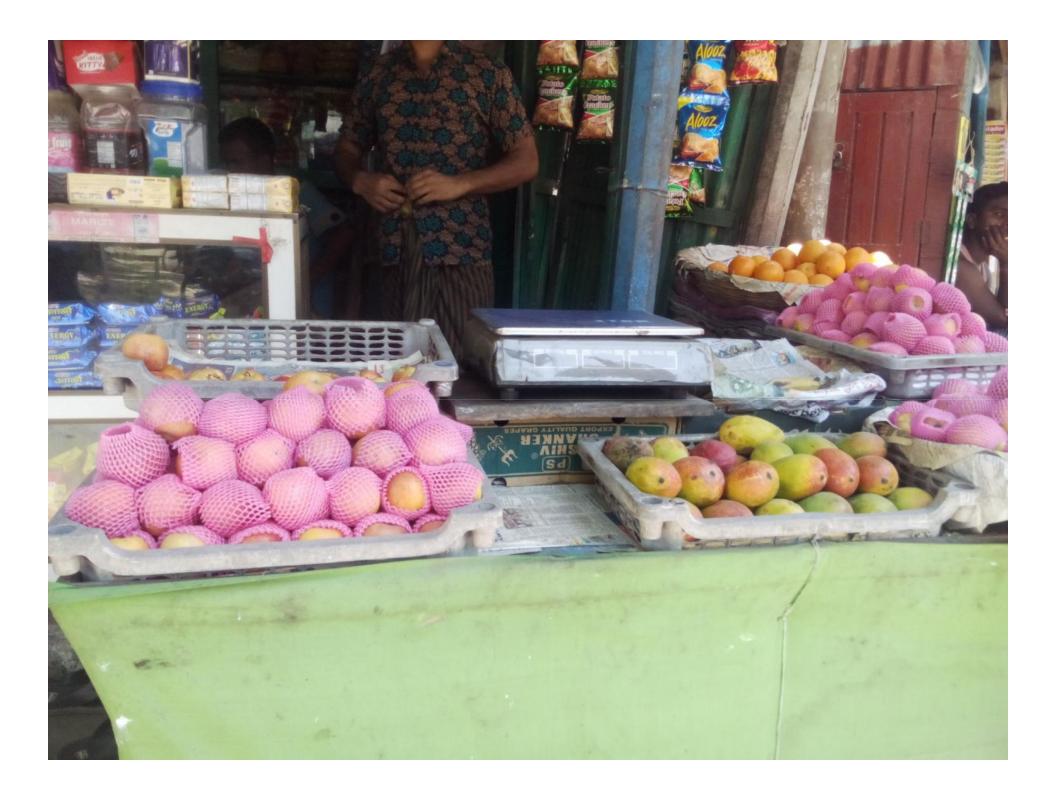

# Pictures

নাইসেল ফি আদারের রেজিষ্টার ত্রিং বোলারপাড়া ইউনিয়ন প্রান্থাতা, গাইবান্ধা।
তর্বং বেশেরঃ ২০১৫-২০১৬ किन् करवर-३७ ট্রেড লাইসেন্স विषयः क्षिण्या 8.....○€ বই দম্বর লাইসেল নম্মর टिमार्स विविद्धान कर दावकानावी वस यक कराव লাইদেগধারীর দাম · GHO 9 STLY BOY 29 পিতা/খানী/ প্ৰোঃ ইউনিয়নঃ বোনারপাড়া, উপজেলাঃ সাঘাটা, জেলাঃ গাইবাদা। ठिकाना FREDRICK AND ENGINEERS পেশার ধরন ঃ ৩০ শে জুন ২০১৬ইং ভারিখ পর্যন্ত বৈধ। মেয়াক কি প্রদানের পরিমাণ ঃ ১৫০ টাকা (কথায় প্রকল্পত ১ ক) কথা প্রাপ্ত হয়ে তা ব্যবসা/বৃত্তি/পেশা চলিয়ে যাবার জন্য এই ট্রেড দাইসেপ প্রদান করা হলো। ১০নং বোনারলাড়া ইউ,লি भाषांग, शाँदेवाका । इसाइ का जनाम अधिक CONTRACTOR