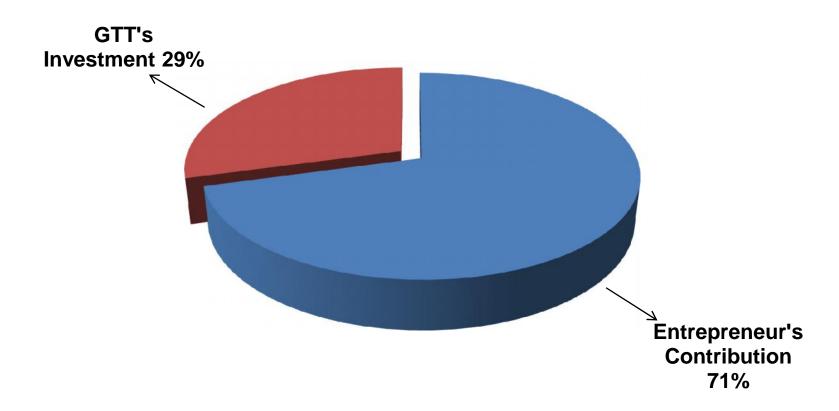

#### **SOURCE OF FINANCE**

- Entrepreneur's Contribution BDT 193,000
- GTT's Investment BDT 80,000
- Total Capital BDT 273,000