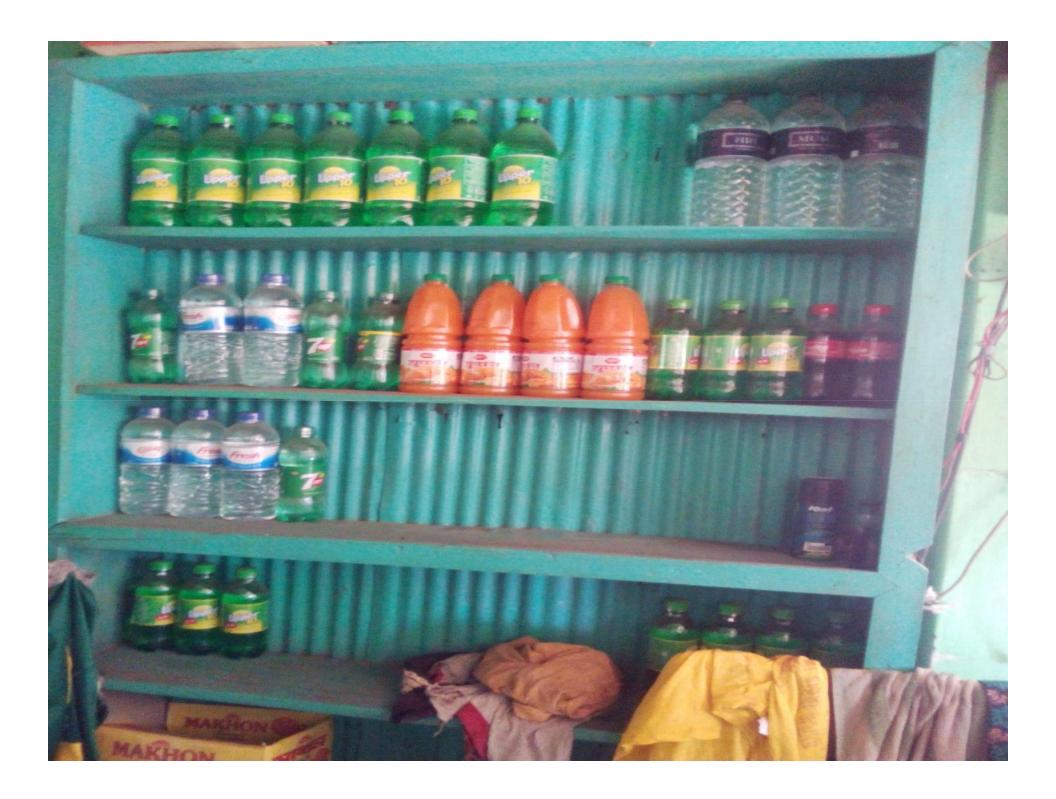

# Pictures

নাইসেল ফি আদারের রেজিষ্টার ত্রিং বোলারপাড়া ইউনিয়ন প্রান্থাতা, গাইবান্ধা।
তর্বং বেশেরঃ ২০১৫-২০১৬ किन् करवर-३७ ট্রেড লাইসেন্স विषयः क्षिण्या 8.....○€ বই দম্বর লাইসেল নম্মর टिमार्स विविद्धान कर दावकानावी वस यक कराव লাইদেগধারীর দাম · GHO 9 STLY BOY 29 পিতা/খানী/ প্ৰোঃ ইউনিয়নঃ বোনারপাড়া, উপজেলাঃ সাঘাটা, জেলাঃ গাইবাদা। ठिकाना FREDRICK AND ENGINEERS পেশার ধরন ঃ ৩০ শে জুন ২০১৬ইং ভারিখ পর্যন্ত বৈধ। মেয়াক কি প্রদানের পরিমাণ ঃ ১৫০ টাকা (কথায় প্রকল্পত ১ ক) কথা প্রাপ্ত হয়ে তা ব্যবসা/বৃত্তি/পেশা চলিয়ে যাবার জন্য এই ট্রেড দাইসেপ প্রদান করা হলো। ১০নং বোনারলাড়া ইউ,লি भाषांग, शाँदेवाका । इसाइ का जनाम अधिक CONTRACTOR