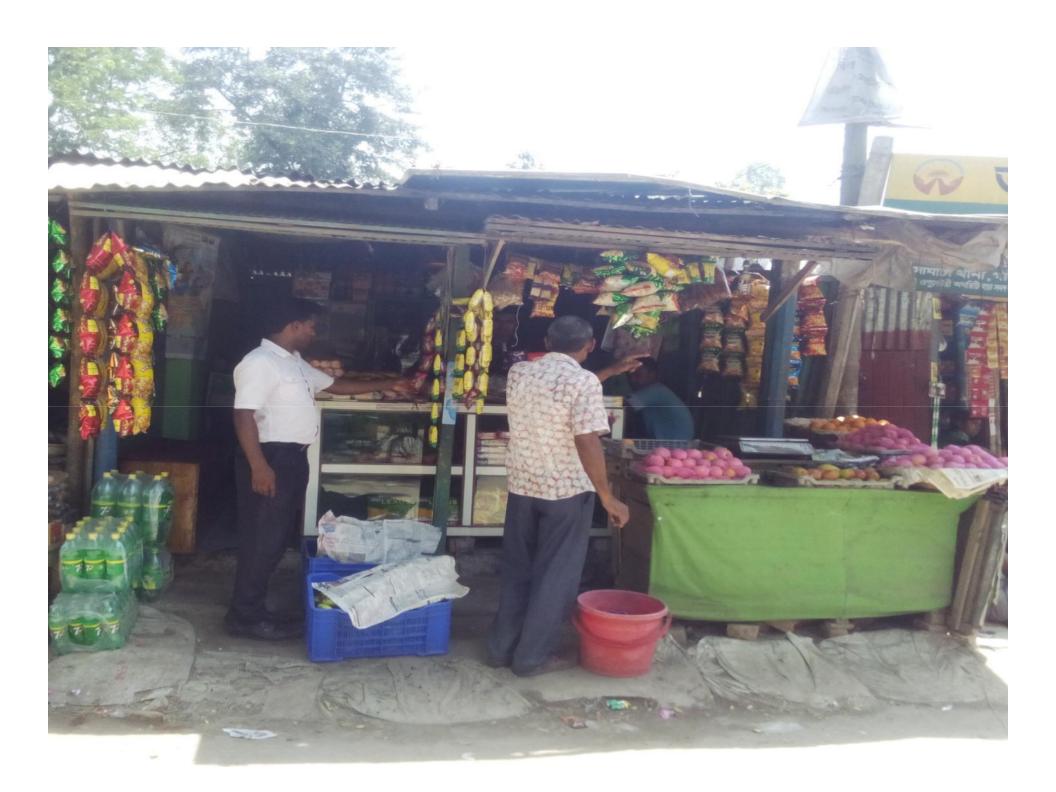

#### PROPOSED NOBIN UDYOKTA BUSINESS INFO

| Business Name                                                | : | M/S Rafiqul Confectionary & Phall Vander                                             |
|--------------------------------------------------------------|---|--------------------------------------------------------------------------------------|
| Address/ Location                                            | : | College road, Bonerpara, Saghata, Gaibandha.                                         |
| Total Investment in BDT                                      | : | Tk. 273,000                                                                          |
| Financing                                                    | • | Self Tk. 193,000 (from existing business) Required Investment Tk. 80,000 (as equity) |
| Present salary/drawings from business                        | : | BDT 8,000 (Eight Thousand)                                                           |
| Proposed Salary                                              | : | BDT 10,000 (Ten Thousand)                                                            |
| Proposed Business<br>Implementation Plan                     |   |                                                                                      |
| (i) % of present gross profit margin                         | : | On products 22% & flexiload 100%.                                                    |
| (ii) Estimated % of proposed gross profit margin             | : | On products 22% & flexiload 100%.                                                    |
| (iii) In future risk mgt. plan<br>(from fire, disaster etc.) | : |                                                                                      |

#### INFO ON EXISTING BUSINESS OPERATIONS

| Doutioulous                                  | Existing Business (BDT) |         |         |  |  |
|----------------------------------------------|-------------------------|---------|---------|--|--|
| Particulars Particulars                      | Daily                   | Monthly | Yearly  |  |  |
| Sales income from Products                   | 2,700                   | 70,200  | 842,400 |  |  |
| Commission from flexiload                    | 27                      | 702     | 8,424   |  |  |
| Total income from sales & commission (A)     | 2,727                   | 70,902  | 850,824 |  |  |
| Less: Cost of Sales / Products (B)           | 2,106                   | 54,756  | 657,072 |  |  |
| Gross Profit (C) [C=(A-B)]                   | 621                     | 16,146  | 193,752 |  |  |
| Less: Operating Cost:                        |                         |         |         |  |  |
| Electricity bill                             |                         | 700     | 8,400   |  |  |
| Generator bill                               |                         | 150     | 1,800   |  |  |
| Shop Rent                                    |                         | 400     | 4,800   |  |  |
| Mobile bill                                  |                         | 300     | 3,600   |  |  |
| Night Guard bill                             |                         | 100     | 1,200   |  |  |
| Conveyance bill                              |                         | 1,000   | 12,000  |  |  |
| Present Salary (Family & Self)               |                         | 8,000   | 96,000  |  |  |
| Present Salary (Assistant -father)           |                         | 2,000   | 24,000  |  |  |
| Provision of bad debt                        |                         | 9       | 108     |  |  |
| Other Cost (Stationary & Entertainment etc.) |                         | 500     | 6,000   |  |  |
| Non Cash Item:                               |                         |         | ,       |  |  |
| Depreciation Expenses                        |                         | 458     | 5,500   |  |  |
| Total Operating Cost (D)                     |                         | 13,617  | ·       |  |  |
| Net Profit (C-D):                            |                         | 2,529   | •       |  |  |