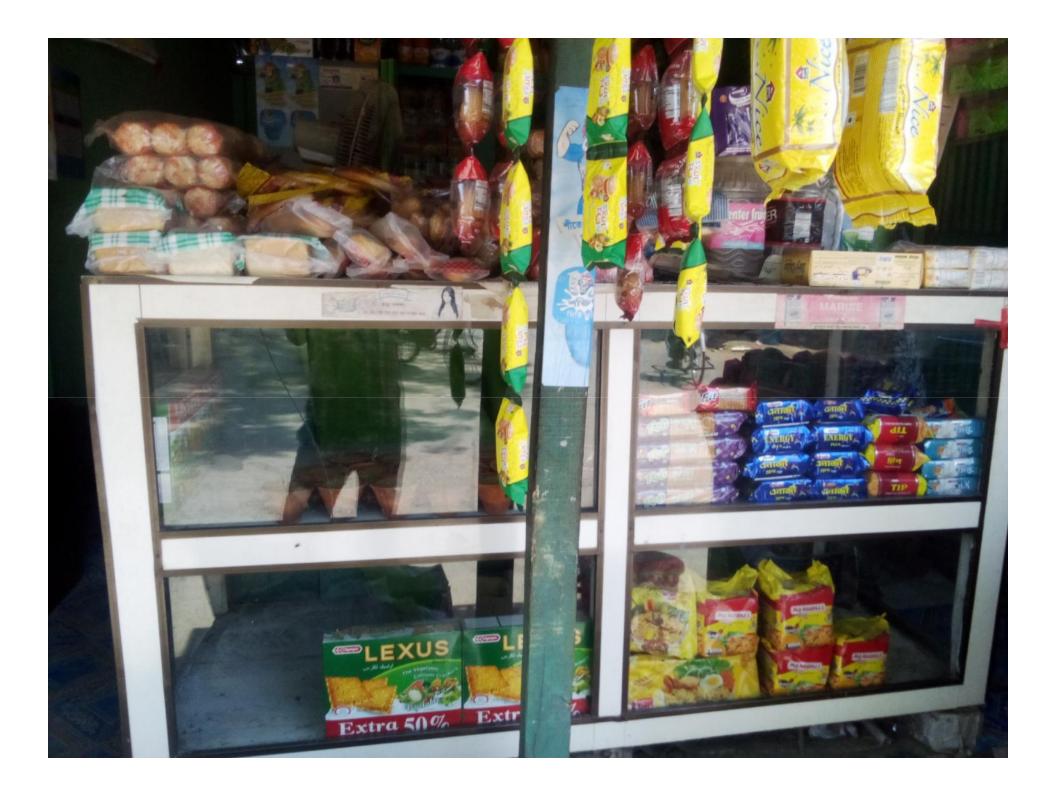

# Pictures

নাইসেল ফি আদারের রেজিষ্টার ত্রিং বোলারপাড়া ইউনিয়ন প্রান্থাতা, গাইবান্ধা।
তর্বং বেশেরঃ ২০১৫-২০১৬ किन् करवर-३७ ট্রেড লাইসেন্স विषयः क्षिण्या 8.....○€ বই দম্বর লাইসেল নম্মর टिमार्स विविद्धान कर दावकानावी वस यक कराव লাইদেগধারীর দাম · GHO 9 STLY BOY 29 পিতা/খানী/ প্ৰোঃ ইউনিয়নঃ বোনারপাড়া, উপজেলাঃ সাঘাটা, জেলাঃ গাইবাদা। ठिकाना FREDRICK AND ENGINEERS পেশার ধরন ঃ ৩০ শে জুন ২০১৬ইং ভারিখ পর্যন্ত বৈধ। মেয়াক কি প্রদানের পরিমাণ ঃ ১৫০ টাকা (কথায় প্রকল্পত ১ ক) কথা প্রাপ্ত হয়ে তা ব্যবসা/বৃত্তি/পেশা চলিয়ে যাবার জন্য এই ট্রেড দাইসেপ প্রদান করা হলো। ১০নং বোনারলাড়া ইউ,লি भाषांग, शाँदेवाका । इसाइ का जनाम अधिक CONTRACTOR