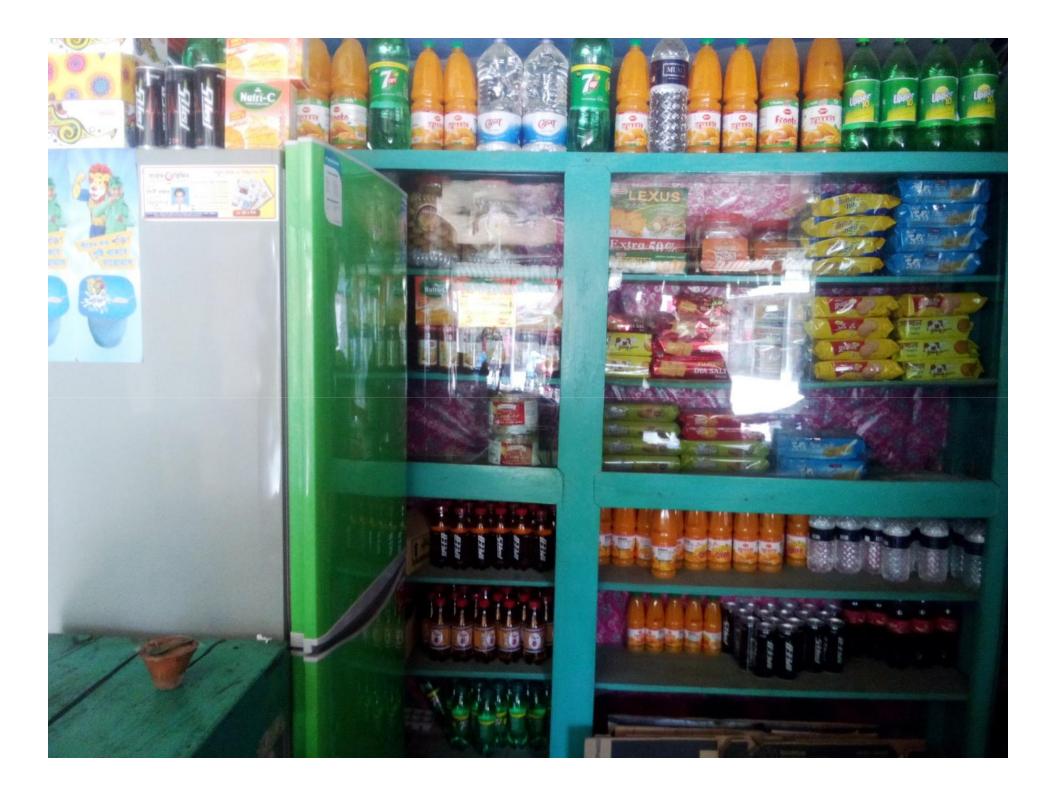

# Pictures

নাইসেল ফি আদারের রেজিষ্টার ত্রিং বোলারপাড়া ইউনিয়ন প্রান্থাতা, গাইবান্ধা।
তর্বং বেশেরঃ ২০১৫-২০১৬ किन् करवर-३७ ট্রেড লাইসেন্স विषयः क्षिण्या 8.....○€ বই দম্বর লাইসেল নম্মর टिमार्स विविद्धान कर दावकानावी वस यक कराव লাইদেগধারীর দাম · GHO 9 STLY BOY 29 পিতা/খানী/ প্ৰোঃ ইউনিয়নঃ বোনারপাড়া, উপজেলাঃ সাঘাটা, জেলাঃ গাইবাদা। ठिकाना FREDRICK AND ENGINEERS পেশার ধরন ঃ ৩০ শে জুন ২০১৬ইং ভারিখ পর্যন্ত বৈধ। মেয়াক কি প্রদানের পরিমাণ ঃ ১৫০ টাকা (কথায় প্রকল্পত ১ ক) কথা প্রাপ্ত হয়ে তা ব্যবসা/বৃত্তি/পেশা চলিয়ে যাবার জন্য এই ট্রেড দাইসেপ প্রদান করা হলো। ১০নং বোনারলাড়া ইউ,লি भाषांग, शाँदेवाका । इसाइ का जनाम अधिक CONTRACTOR