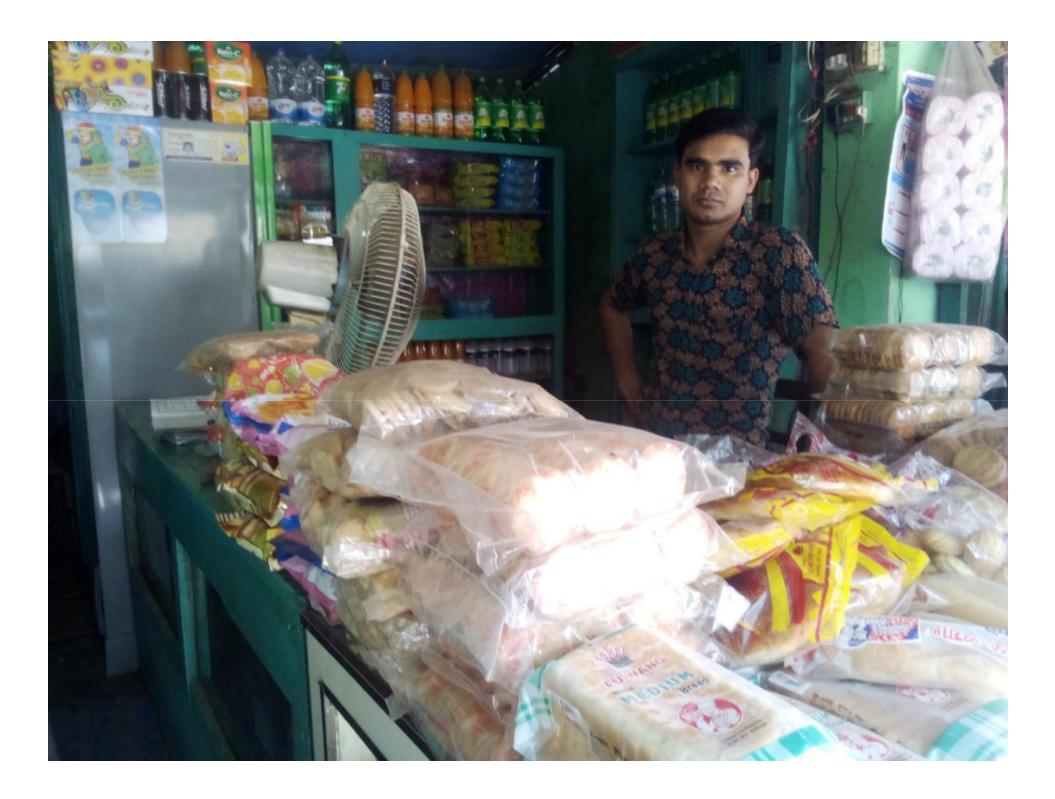

#### BRIEF BIO OF THE PROPOSED NOBIN UDYOKTA

| Name and address                                                                                                          |     | Md. Amdadul Hoque Vill: Raghompur, Union: 10 no. Bonerpara, Post: Bonerpara, Upazila: Saghata, District: Gaibandha.                                                                                                       |
|---------------------------------------------------------------------------------------------------------------------------|-----|---------------------------------------------------------------------------------------------------------------------------------------------------------------------------------------------------------------------------|
| Age                                                                                                                       | •   | 29 years                                                                                                                                                                                                                  |
| Marital status                                                                                                            | ••• | Unmarried                                                                                                                                                                                                                 |
| Children                                                                                                                  | -   | N/A                                                                                                                                                                                                                       |
| No. of siblings:                                                                                                          | ••  | 02 (Two) Brothers                                                                                                                                                                                                         |
| Parent's and GB related Info: (i) Who is GB member (ii) Mother's name (iii) Father's name (iv) GB member's info           |     | Mother   Met. Amila Begum  Md. Rafiqul Islam  Branch: Bonerpara, Gaibandha, Centre # 37/mo,  Loan no.: 1664, Member since April 20, 2007  First loan: Tk. 4,000  Existing loan: Tk. 12,000, Outstanding loan: Tk. 10, 244 |
| Further Information: (v) Who pays GB loan installment (vi) Mobile lady (vii) Grameen Education Loan (viii) Any other loan |     | Entrepreneur's father No Nil Nil                                                                                                                                                                                          |

#### BRIEF BIO OF THE PROPOSED NOBIN UDYOKTA (CONT...)

| Education, till to date                                                                                                                                         | : | Class Ten                                                                                                                                                                                                         |
|-----------------------------------------------------------------------------------------------------------------------------------------------------------------|---|-------------------------------------------------------------------------------------------------------------------------------------------------------------------------------------------------------------------|
| Present Occupation (Besides own business, i.e., perusing further studies, other business etc.)                                                                  | : | Nil                                                                                                                                                                                                               |
| Business Experiences and Training Info (years of experience, if s/he received any on- hand training, formal training, working experience as an apprentice etc.) | : | 02 (Two) years experience is running his own business. He started the business with BDT 50,000 (Fifty thousand). He has 05 (Five) years working experiences as a worker at different garments in Gazipur.         |
| Other Own/Family Sources of Income                                                                                                                              | : | His father's income from Agriculture and younger brother's income from business (Telecom business). From the benefit of existing business, he purchased a cow and mortgaged 20 (Twenty) decimal cultivation land. |
| Other Own/Family Sources of Liabilities                                                                                                                         | : | Nil                                                                                                                                                                                                               |
| NU's Contact No.                                                                                                                                                | : | 01750126348                                                                                                                                                                                                       |
| NU's National ID No.                                                                                                                                            | : | 3313031817599                                                                                                                                                                                                     |
| NU Project Source/Reference                                                                                                                                     | : | Grameen Telecom Trust                                                                                                                                                                                             |

#### PROPOSED NOBIN UDYOKTA BUSINESS INFO

| Business Name                                                | : | M/S Rafiqul Confectionary & Phall Vander                                             |
|--------------------------------------------------------------|---|--------------------------------------------------------------------------------------|
| Address/ Location                                            | : | College road, Bonerpara, Saghata, Gaibandha.                                         |
| Total Investment in BDT                                      | : | Tk. 273,000                                                                          |
| Financing                                                    | • | Self Tk. 193,000 (from existing business) Required Investment Tk. 80,000 (as equity) |
| Present salary/drawings from business                        | : | BDT 8,000 (Eight Thousand)                                                           |
| Proposed Salary                                              | : | BDT 10,000 (Ten Thousand)                                                            |
| Proposed Business<br>Implementation Plan                     |   |                                                                                      |
| (i) % of present gross profit margin                         | : | On products 22% & flexiload 100%.                                                    |
| (ii) Estimated % of proposed gross profit margin             | : | On products 22% & flexiload 100%.                                                    |
| (iii) In future risk mgt. plan<br>(from fire, disaster etc.) | : |                                                                                      |