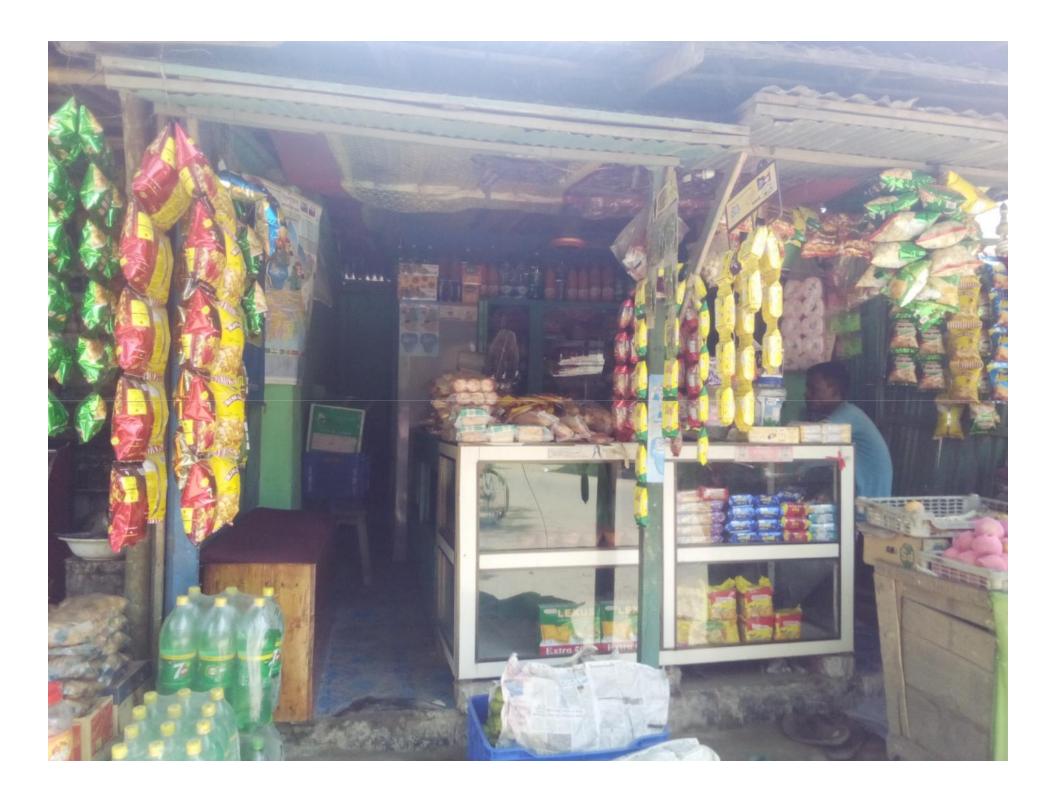

#### PROPOSED NOBIN UDYOKTA BUSINESS INFO

| Business Name                                                | : | M/S Rafiqul Confectionary & Phall Vander                                             |
|--------------------------------------------------------------|---|--------------------------------------------------------------------------------------|
| Address/ Location                                            | : | College road, Bonerpara, Saghata, Gaibandha.                                         |
| Total Investment in BDT                                      | : | Tk. 273,000                                                                          |
| Financing                                                    | • | Self Tk. 193,000 (from existing business) Required Investment Tk. 80,000 (as equity) |
| Present salary/drawings from business                        | : | BDT 8,000 (Eight Thousand)                                                           |
| Proposed Salary                                              | : | BDT 10,000 (Ten Thousand)                                                            |
| Proposed Business<br>Implementation Plan                     |   |                                                                                      |
| (i) % of present gross profit margin                         | : | On products 22% & flexiload 100%.                                                    |
| (ii) Estimated % of proposed gross profit margin             | : | On products 22% & flexiload 100%.                                                    |
| (iii) In future risk mgt. plan<br>(from fire, disaster etc.) | : |                                                                                      |

#### PRESENT & PROPOSED INVESTMENT BREAKDOWN

| Part                                                                                                                     | Existing<br>Business                                                                                    | Proposed | Total  |         |  |
|--------------------------------------------------------------------------------------------------------------------------|---------------------------------------------------------------------------------------------------------|----------|--------|---------|--|
| Existing                                                                                                                 | Proposed                                                                                                | (BDT)    | (BDT)  | (BDT)   |  |
| Investment in products (confectionary item, bakery item, soft drinks, curd, ice cream and different types of fruit etc.) | Investment in products (confectionary item, bakery item, soft drinks and different types of fruit etc.) | 83,880   | 40,000 | 123,880 |  |
| Investment in flexiload                                                                                                  | Investment in flexiload                                                                                 | 4,000    |        | 4,000   |  |
| Investment in Machineries,<br>Equipment & Tools (refrigerator,<br>mobile set, bulb and fan etc.)                         | Investment in Machinery (Refrigerator)                                                                  | 28,600   |        | 63,600  |  |
| Cash in hand                                                                                                             |                                                                                                         | 9,770    |        | 9,770   |  |
| Advance for shop                                                                                                         | 43,900                                                                                                  |          | 43,900 |         |  |
| Debtors (since April, 2016 to at present)                                                                                |                                                                                                         | 10,750   |        | 10,750  |  |
| Decoration (fixture and fittings)                                                                                        |                                                                                                         | 12,100   | 5,000  | 17,100  |  |
| Total                                                                                                                    | Capital                                                                                                 | 193,000  | 80,000 | 273,000 |  |