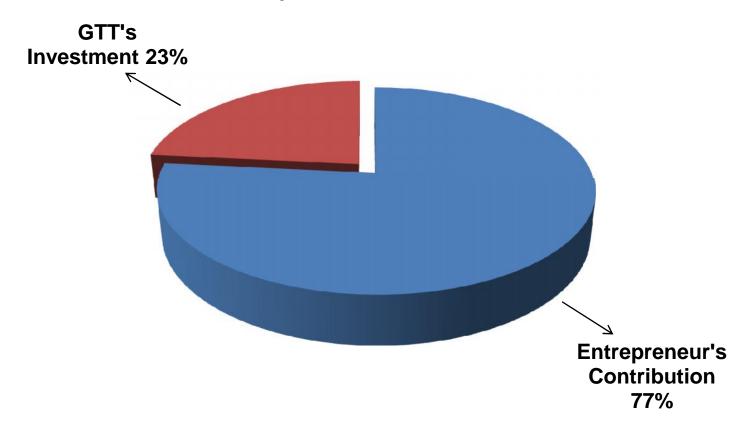

## **SOURCE OF FINANCE**

- Entrepreneur's Contribution BDT 327,000
- GTT's Investment BDT 100,000
- Total Capital BDT 427,000