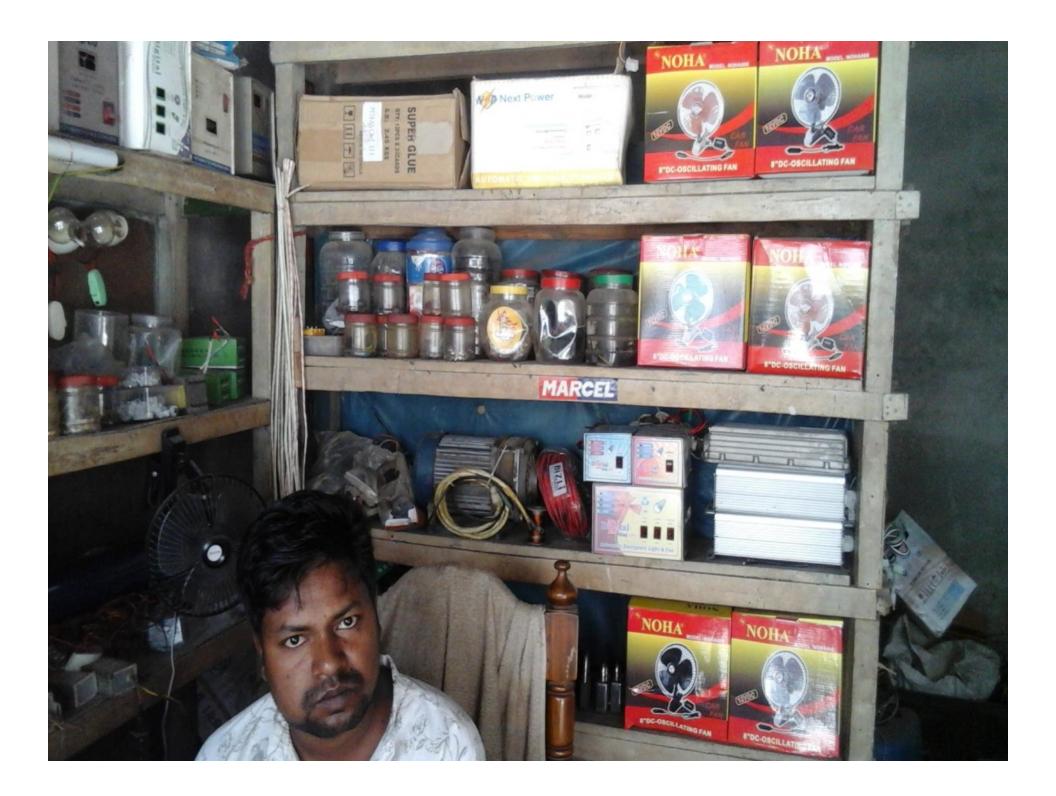

#### PROPOSED NOBIN UDYOKTA BUSINESS INFO

| Business Name                                                | : | Sanu Servicing Center                                                                 |
|--------------------------------------------------------------|---|---------------------------------------------------------------------------------------|
| Address/ Location                                            | : | College road, Gobindoganj, Gaibandha.                                                 |
| Total Investment in BDT                                      | : | Tk. 477,000                                                                           |
| Financing                                                    | : | Self Tk. 327,000 (from existing business) Required Investment Tk. 150,000 (as equity) |
| Present salary/drawings from business                        | : | BDT 6,000 (Six Thousand)                                                              |
| Proposed Salary                                              | : | BDT 6,000 (Six Thousand)                                                              |
| Proposed Business<br>Implementation Plan                     |   |                                                                                       |
| (i) % of present gross profit margin                         | : | On products 15% & servicing 100%.                                                     |
| (ii) Estimated % of proposed gross profit margin             | : | On products 15% & servicing 100%.                                                     |
| (iii) In future risk mgt. plan<br>(from fire, disaster etc.) | : |                                                                                       |

#### PRESENT & PROPOSED INVESTMENT BREAKDOWN

| Parti                                         | Existing<br>Business                                                                       | Proposed | Total   |         |  |
|-----------------------------------------------|--------------------------------------------------------------------------------------------|----------|---------|---------|--|
| Existing                                      | Proposed                                                                                   | (BDT)    | (BDT)   | (BDT)   |  |
|                                               | Investment in products (different types of electric item, auto parts and accessories etc.) | 260,080  | 100,000 | 360,080 |  |
| Investment in Equipment & Tools and fan etc.) | 21,160                                                                                     |          | 21,160  |         |  |
| Cash in hand                                  | 4,260                                                                                      |          | 4,260   |         |  |
| Advance for shop                              | 10,000                                                                                     |          | 10,000  |         |  |
| Debtors (since April, 2016 to at present)     |                                                                                            | 24,500   |         | 24,500  |  |
| Decoration (fixture and fittings)             |                                                                                            | 7,000    |         | 7,000   |  |
| Total                                         | 327,000                                                                                    | 100,000  | 427,000 |         |  |