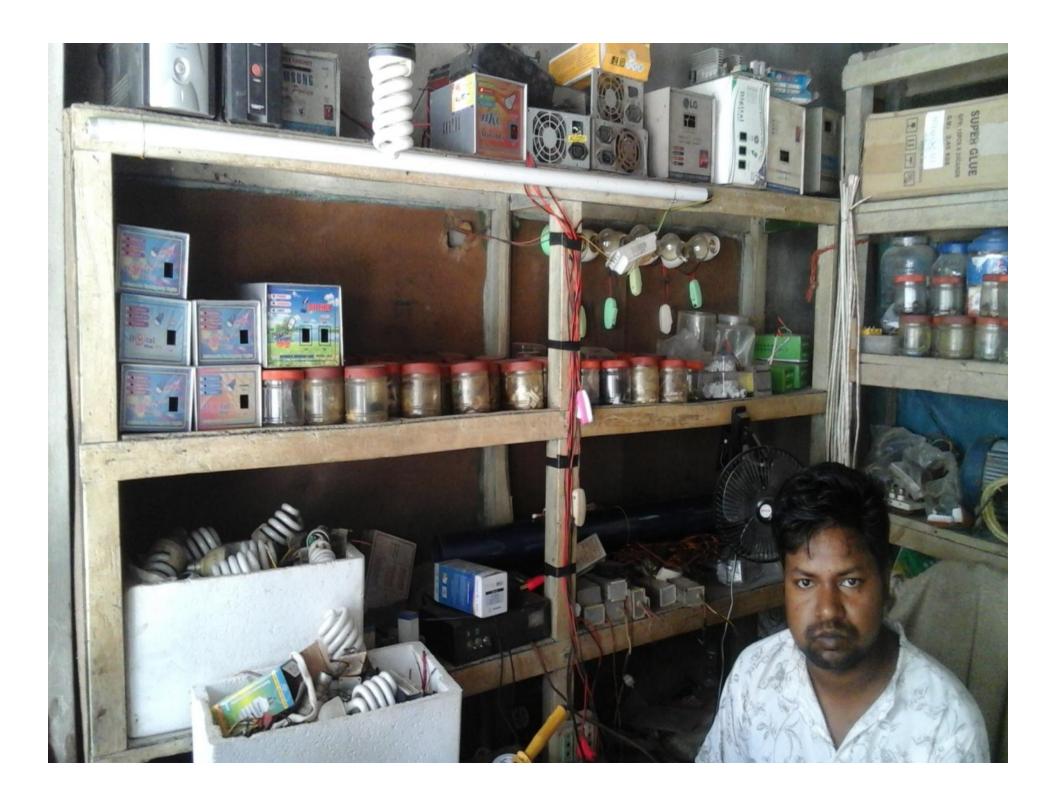

#### PROPOSED NOBIN UDYOKTA BUSINESS INFO

| Business Name                                                | : | Sanu Servicing Center                                                                 |
|--------------------------------------------------------------|---|---------------------------------------------------------------------------------------|
| Address/ Location                                            | : | College road, Gobindoganj, Gaibandha.                                                 |
| Total Investment in BDT                                      | : | Tk. 477,000                                                                           |
| Financing                                                    | : | Self Tk. 327,000 (from existing business) Required Investment Tk. 150,000 (as equity) |
| Present salary/drawings from business                        | : | BDT 6,000 (Six Thousand)                                                              |
| Proposed Salary                                              | : | BDT 6,000 (Six Thousand)                                                              |
| Proposed Business<br>Implementation Plan                     |   |                                                                                       |
| (i) % of present gross profit margin                         | : | On products 15% & servicing 100%.                                                     |
| (ii) Estimated % of proposed gross profit margin             | : | On products 15% & servicing 100%.                                                     |
| (iii) In future risk mgt. plan<br>(from fire, disaster etc.) | : |                                                                                       |

#### PRESENT & PROPOSED INVESTMENT BREAKDOWN

| Parti                                         | Existing<br>Business                                                                       | Proposed | Total   |         |  |
|-----------------------------------------------|--------------------------------------------------------------------------------------------|----------|---------|---------|--|
| Existing                                      | Proposed                                                                                   | (BDT)    | (BDT)   | (BDT)   |  |
|                                               | Investment in products (different types of electric item, auto parts and accessories etc.) | 260,080  | 100,000 | 360,080 |  |
| Investment in Equipment & Tools and fan etc.) | 21,160                                                                                     |          | 21,160  |         |  |
| Cash in hand                                  | 4,260                                                                                      |          | 4,260   |         |  |
| Advance for shop                              | 10,000                                                                                     |          | 10,000  |         |  |
| Debtors (since April, 2016 to at present)     |                                                                                            | 24,500   |         | 24,500  |  |
| Decoration (fixture and fittings)             |                                                                                            | 7,000    |         | 7,000   |  |
| Total                                         | 327,000                                                                                    | 100,000  | 427,000 |         |  |