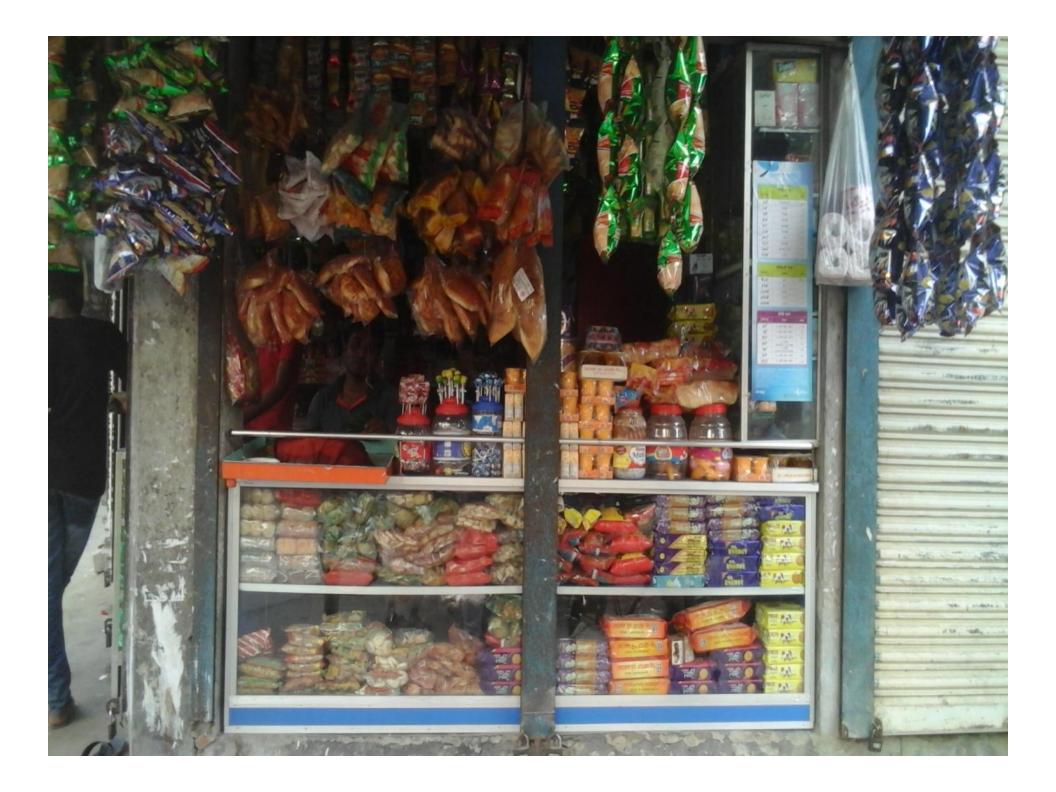

# **PROPOSED NOBIN UDYOKTA BUSINESS INFO**

| Business Name                                                | : | Sujon Store                                                                              |
|--------------------------------------------------------------|---|------------------------------------------------------------------------------------------|
| Address/ Location                                            | : | Chadpara bazar, Gobindoganj, Gaibandha.                                                  |
| Total Investment in BDT                                      | : | Tk. 591,000                                                                              |
| Financing                                                    | : | Self Tk. 441,000 (from existing business)<br>Required Investment Tk. 150,000 (as equity) |
| Present salary/drawings from business                        | : | BDT 8,000 (Eight Thousand)                                                               |
| Proposed Salary                                              | : | BDT 9,000 (Nine Thousand)                                                                |
| Proposed Business<br>Implementation Plan                     |   |                                                                                          |
| (i) % of present gross profit margin                         | : | On products 15% & flexiload 100%.                                                        |
| (ii) Estimated % of proposed gross profit margin             | : | On products 15% & flexiload 100%.                                                        |
| (iii) In future risk mgt. plan<br>(from fire, disaster etc.) | : |                                                                                          |

#### **PRESENT & PROPOSED INVESTMENT BREAKDOWN**

| Parti                                                                                                                                                                                      | Existing<br>Business                                                                                                                        | Proposed | Total   |         |  |
|--------------------------------------------------------------------------------------------------------------------------------------------------------------------------------------------|---------------------------------------------------------------------------------------------------------------------------------------------|----------|---------|---------|--|
| Existing                                                                                                                                                                                   | Proposed                                                                                                                                    | (BDT)    | (BDT)   | (BDT)   |  |
| Investment in products (rice, oil,<br>flour, sugar, pulses, salt, spice,<br>biscuit, noodles, soft drinks, soap,<br>tea leaf, pen, cosmetics item, coal,<br>betel leaf and betel nut etc.) | Investment in products (grocery<br>item, confectionary item, bakery<br>item, cosmetics item, betel leaf,<br>betel nut and betel spice etc.) | 286,599  | 150,000 | 436,599 |  |
| Investment in flexiload                                                                                                                                                                    | Investment in flexiload                                                                                                                     | 20,000   |         | 20,000  |  |
| Investment in Machineries, Equipm mobile set, bulb and fan etc.)                                                                                                                           | 23,300                                                                                                                                      |          | 23,300  |         |  |
| Cash in hand                                                                                                                                                                               | 9,701                                                                                                                                       |          | 9,701   |         |  |
| Advance for shop                                                                                                                                                                           | 70,000                                                                                                                                      |          | 70,000  |         |  |
| Debtors (since April, 2016 to at pre                                                                                                                                                       | 19,000                                                                                                                                      |          | 19,000  |         |  |
| Decoration (fixture and fittings)                                                                                                                                                          | 12,400                                                                                                                                      |          | 12,400  |         |  |
| Total                                                                                                                                                                                      | 441,000                                                                                                                                     | 150,000  | 591,000 |         |  |