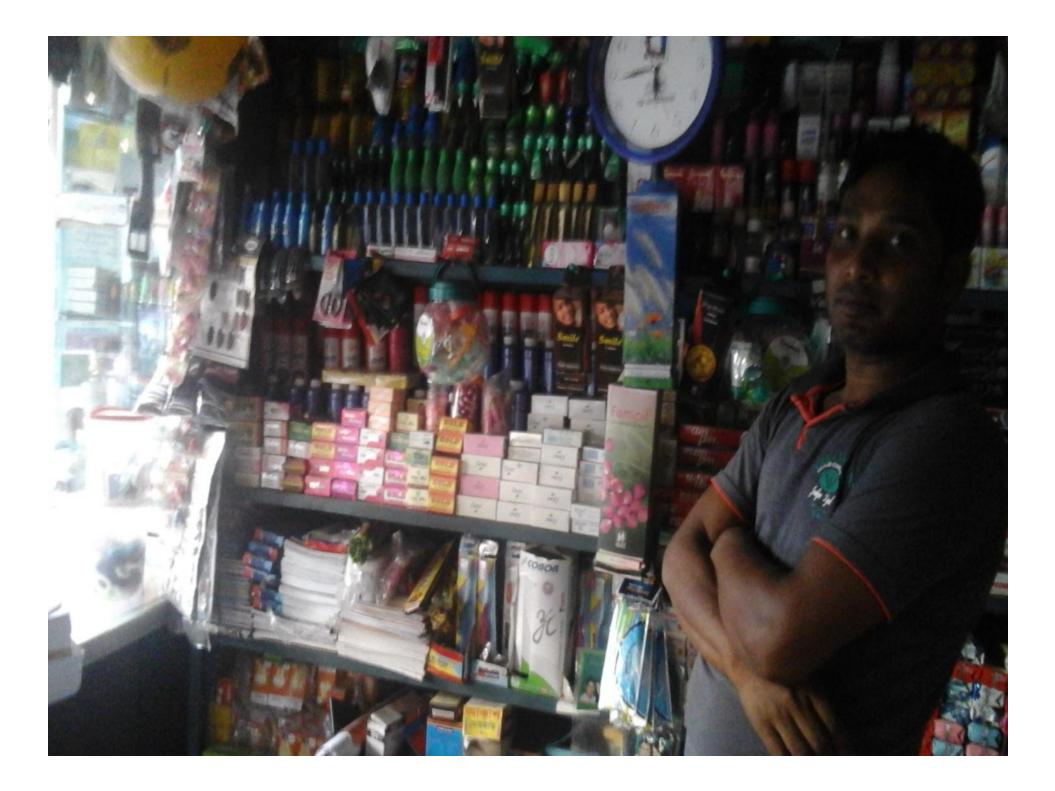

# **PROPOSED NOBIN UDYOKTA BUSINESS INFO**

| Business Name                                                | : | Sujon Store                                                                              |
|--------------------------------------------------------------|---|------------------------------------------------------------------------------------------|
| Address/ Location                                            | : | Chadpara bazar, Gobindoganj, Gaibandha.                                                  |
| Total Investment in BDT                                      | : | Tk. 591,000                                                                              |
| Financing                                                    | : | Self Tk. 441,000 (from existing business)<br>Required Investment Tk. 150,000 (as equity) |
| Present salary/drawings from business                        | : | BDT 8,000 (Eight Thousand)                                                               |
| Proposed Salary                                              | : | BDT 9,000 (Nine Thousand)                                                                |
| Proposed Business<br>Implementation Plan                     |   |                                                                                          |
| (i) % of present gross profit margin                         | : | On products 15% & flexiload 100%.                                                        |
| (ii) Estimated % of proposed gross profit margin             | : | On products 15% & flexiload 100%.                                                        |
| (iii) In future risk mgt. plan<br>(from fire, disaster etc.) | : |                                                                                          |

#### **PRESENT & PROPOSED INVESTMENT BREAKDOWN**

| Parti                                                                                                                                                                                      | Existing<br>Business                                                                                                                        | Proposed | Total   |         |  |
|--------------------------------------------------------------------------------------------------------------------------------------------------------------------------------------------|---------------------------------------------------------------------------------------------------------------------------------------------|----------|---------|---------|--|
| Existing                                                                                                                                                                                   | Proposed                                                                                                                                    | (BDT)    | (BDT)   | (BDT)   |  |
| Investment in products (rice, oil,<br>flour, sugar, pulses, salt, spice,<br>biscuit, noodles, soft drinks, soap,<br>tea leaf, pen, cosmetics item, coal,<br>betel leaf and betel nut etc.) | Investment in products (grocery<br>item, confectionary item, bakery<br>item, cosmetics item, betel leaf,<br>betel nut and betel spice etc.) | 286,599  | 150,000 | 436,599 |  |
| Investment in flexiload                                                                                                                                                                    | Investment in flexiload                                                                                                                     | 20,000   |         | 20,000  |  |
| Investment in Machineries, Equipm mobile set, bulb and fan etc.)                                                                                                                           | 23,300                                                                                                                                      |          | 23,300  |         |  |
| Cash in hand                                                                                                                                                                               | 9,701                                                                                                                                       |          | 9,701   |         |  |
| Advance for shop                                                                                                                                                                           | 70,000                                                                                                                                      |          | 70,000  |         |  |
| Debtors (since April, 2016 to at pre                                                                                                                                                       | 19,000                                                                                                                                      |          | 19,000  |         |  |
| Decoration (fixture and fittings)                                                                                                                                                          | 12,400                                                                                                                                      |          | 12,400  |         |  |
| Total                                                                                                                                                                                      | 441,000                                                                                                                                     | 150,000  | 591,000 |         |  |