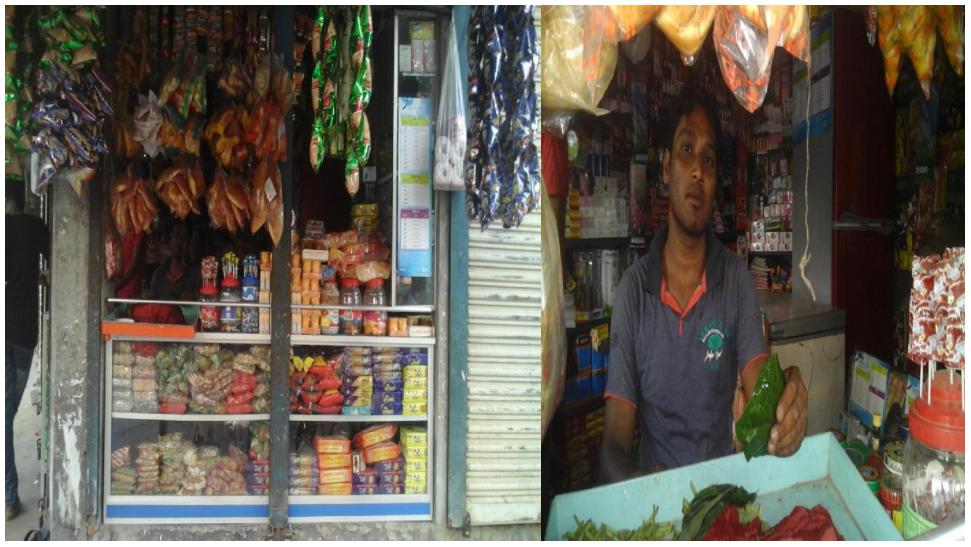

# **PROPOSED NOBIN UDYOKTA BUSINESS INFO**

| Business Name                                                | : | Sujon Store                                                                              |
|--------------------------------------------------------------|---|------------------------------------------------------------------------------------------|
| Address/ Location                                            | : | Chadpara bazar, Gobindoganj, Gaibandha.                                                  |
| Total Investment in BDT                                      | : | Tk. 591,000                                                                              |
| Financing                                                    | : | Self Tk. 441,000 (from existing business)<br>Required Investment Tk. 150,000 (as equity) |
| Present salary/drawings from business                        | : | BDT 8,000 (Eight Thousand)                                                               |
| Proposed Salary                                              | : | BDT 9,000 (Nine Thousand)                                                                |
| Proposed Business<br>Implementation Plan                     |   |                                                                                          |
| (i) % of present gross profit margin                         | : | On products 15% & flexiload 100%.                                                        |
| (ii) Estimated % of proposed gross profit margin             | : | On products 15% & flexiload 100%.                                                        |
| (iii) In future risk mgt. plan<br>(from fire, disaster etc.) | : |                                                                                          |

#### **PRESENT & PROPOSED INVESTMENT BREAKDOWN**

| Parti                                                                                                                                                                                      | Existing<br>Business                                                                                                                        | Proposed | Total   |         |  |
|--------------------------------------------------------------------------------------------------------------------------------------------------------------------------------------------|---------------------------------------------------------------------------------------------------------------------------------------------|----------|---------|---------|--|
| Existing                                                                                                                                                                                   | Proposed                                                                                                                                    | (BDT)    | (BDT)   | (BDT)   |  |
| Investment in products (rice, oil,<br>flour, sugar, pulses, salt, spice,<br>biscuit, noodles, soft drinks, soap,<br>tea leaf, pen, cosmetics item, coal,<br>betel leaf and betel nut etc.) | Investment in products (grocery<br>item, confectionary item, bakery<br>item, cosmetics item, betel leaf,<br>betel nut and betel spice etc.) | 286,599  | 150,000 | 436,599 |  |
| Investment in flexiload                                                                                                                                                                    | Investment in flexiload                                                                                                                     | 20,000   |         | 20,000  |  |
| Investment in Machineries, Equipm mobile set, bulb and fan etc.)                                                                                                                           | 23,300                                                                                                                                      |          | 23,300  |         |  |
| Cash in hand                                                                                                                                                                               | 9,701                                                                                                                                       |          | 9,701   |         |  |
| Advance for shop                                                                                                                                                                           | 70,000                                                                                                                                      |          | 70,000  |         |  |
| Debtors (since April, 2016 to at pre                                                                                                                                                       | 19,000                                                                                                                                      |          | 19,000  |         |  |
| Decoration (fixture and fittings)                                                                                                                                                          | 12,400                                                                                                                                      |          | 12,400  |         |  |
| Total                                                                                                                                                                                      | 441,000                                                                                                                                     | 150,000  | 591,000 |         |  |