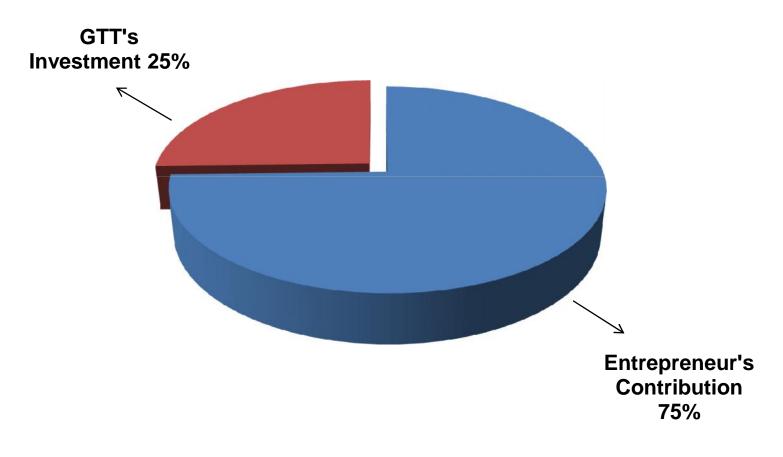

# SOURCE OF FINANCE

- Entrepreneur's Contribution BDT 441,000
- GTT's Investment BDT 150,000
- Total Capital BDT 591,000