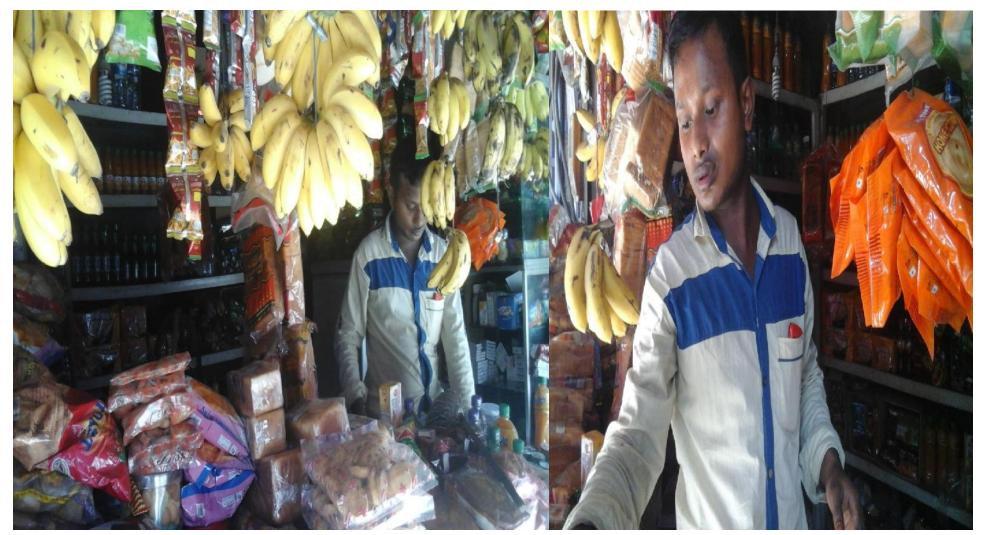

## Proposed NU Business Name: M/S Mehedul Variety Store Business Category: General Retail & Wholesale



Business Proposal Identified by: Md. Asaduzzaman, Asst. Officer, Gobindoganj Unit, Gaibandha

Business Proposal prepared by: Naznin Akther

#### BRIEF BIO OF THE PROPOSED NOBIN UDYOKTA

| Name and address                                                                                                          |    | Md. Mehedul Islam  Vill: Gobindopur, Union: Gobindoganj, Post: Gobindoganj,  Upazila: Gobindoganj, District: Gaibandha.                                                                                                   |
|---------------------------------------------------------------------------------------------------------------------------|----|-----------------------------------------------------------------------------------------------------------------------------------