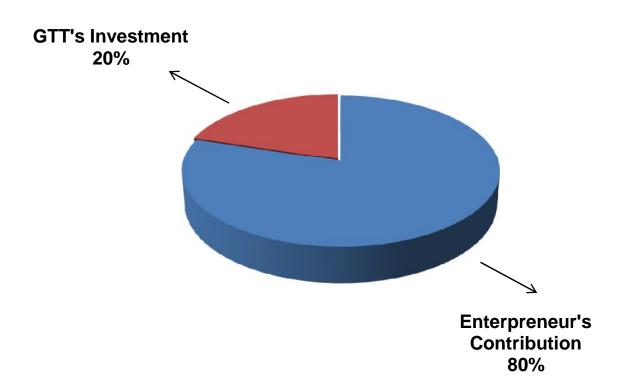

## **SOURCE OF FINANCE**

- Entrepreneur's Contribution BDT 397,000
- GTT's Investment BDT 100,000
- Total Capital BDT 497,000