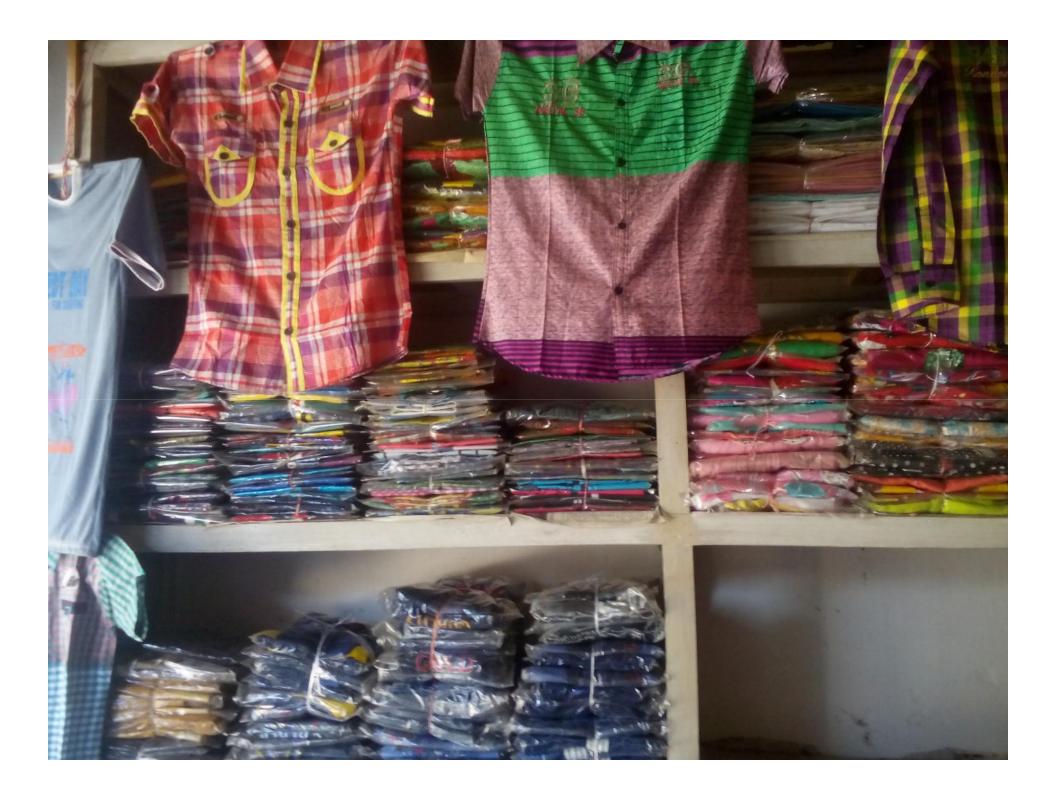

## PROPOSED NOBIN UDYOKTA BUSINESS INFO

| Business Name                                                | : | Modina Garments                                                                       |
|--------------------------------------------------------------|---|---------------------------------------------------------------------------------------|
| Address/ Location                                            | : | Kumorpur chaw matha, Gobindoganj, Gaibandha.                                          |
| Total Investment in BDT                                      | : | Tk. 268,000                                                                           |
| Financing                                                    | : | Self Tk. 168,000 (from existing business) Required Investment Tk. 100,000 (as equity) |
| Present salary/drawings from business                        | : | BDT 4,000 (Four Thousand)                                                             |
| Proposed Salary                                              | : | BDT 5,000 (Five Thousand)                                                             |
| Proposed Business<br>Implementation Plan                     |   |                                                                                       |
| (i) % of present gross profit margin                         | : | On products 20%.                                                                      |
| (ii) Estimated % of proposed gross profit margin             | : | On products 20%.                                                                      |
| (iii) In future risk mgt. plan<br>(from fire, disaster etc.) | : |                                                                                       |

### PRESENT & PROPOSED INVESTMENT BREAKDOWN

| Particular                            | Existing<br>Business                                              | Proposed | Total   |         |  |
|---------------------------------------|-------------------------------------------------------------------|----------|---------|---------|--|
| Existing                              | Proposed                                                          | (BDT)    | (BDT)   | (BDT)   |  |
| · · · · · · · · · · · · · · · · · · · | Investment in products (different types of garments product etc.) | 158,400  | 100,000 | 258,400 |  |
| Investment in Equipment & Tools       | 1,300                                                             |          | 1,300   |         |  |
| Cash in Hand                          |                                                                   | 2,600    |         | 2,600   |  |
| Decoration (fixture and fittings)     | 5,700                                                             |          | 5,700   |         |  |
| Total Capit                           | 168,000                                                           | 100,000  | 268,000 |         |  |