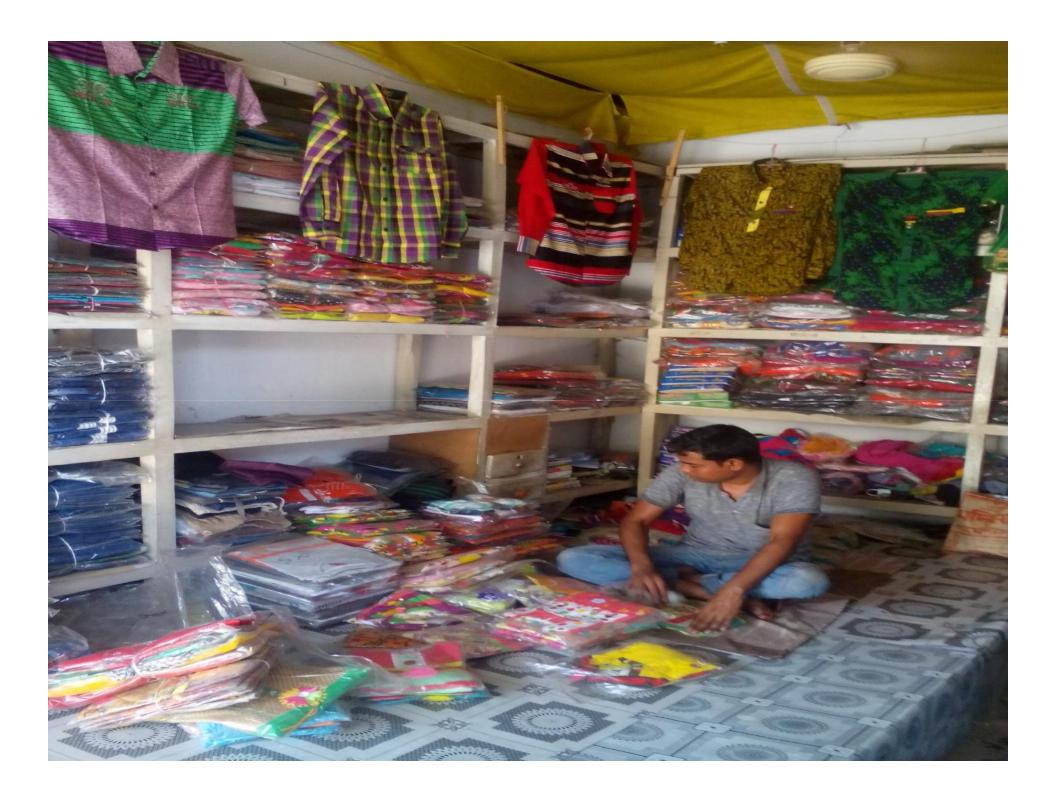

## PROPOSED NOBIN UDYOKTA BUSINESS INFO

| Business Name                                                | : | Modina Garments                                                                       |
|--------------------------------------------------------------|---|---------------------------------------------------------------------------------------|
| Address/ Location                                            | : | Kumorpur chaw matha, Gobindoganj, Gaibandha.                                          |
| Total Investment in BDT                                      | : | Tk. 268,000                                                                           |
| Financing                                                    | : | Self Tk. 168,000 (from existing business) Required Investment Tk. 100,000 (as equity) |
| Present salary/drawings from business                        | : | BDT 4,000 (Four Thousand)                                                             |
| Proposed Salary                                              | : | BDT 5,000 (Five Thousand)                                                             |
| Proposed Business<br>Implementation Plan                     |   |                                                                                       |
| (i) % of present gross profit margin                         | : | On products 20%.                                                                      |
| (ii) Estimated % of proposed gross profit margin             | : | On products 20%.                                                                      |
| (iii) In future risk mgt. plan<br>(from fire, disaster etc.) | : |                                                                                       |

### PRESENT & PROPOSED INVESTMENT BREAKDOWN

| Particular                            | Existing<br>Business                                              | Proposed | Total   |         |  |
|---------------------------------------|-------------------------------------------------------------------|----------|---------|---------|--|
| Existing                              | Proposed                                                          | (BDT)    | (BDT)   | (BDT)   |  |
| · · · · · · · · · · · · · · · · · · · | Investment in products (different types of garments product etc.) | 158,400  | 100,000 | 258,400 |  |
| Investment in Equipment & Tools       | 1,300                                                             |          | 1,300   |         |  |
| Cash in Hand                          |                                                                   | 2,600    |         | 2,600   |  |
| Decoration (fixture and fittings)     | 5,700                                                             |          | 5,700   |         |  |
| Total Capit                           | 168,000                                                           | 100,000  | 268,000 |         |  |