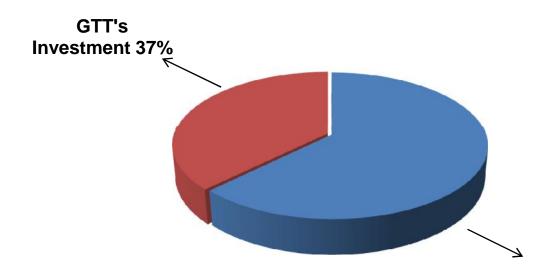

## **SOURCE OF FINANCE**

- Entrepreneur's Contribution BDT 168,000
- GTT's Investment BDT 100,000
- Total Capital BDT 268,000

Enterpreneur's Contribution 63%