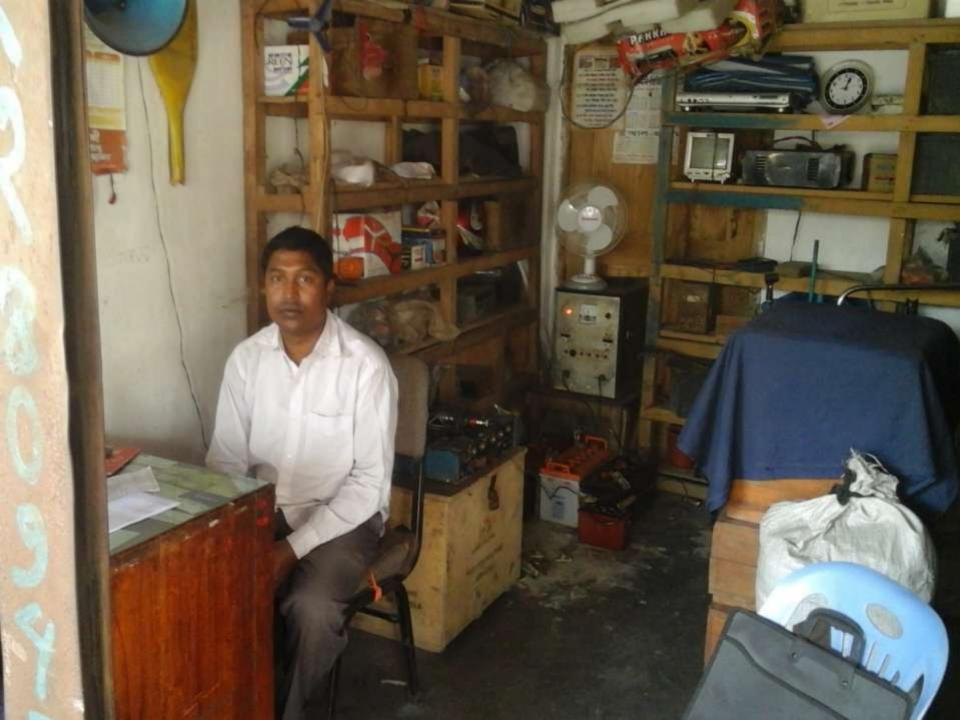

### PROPOSED NOBIN UDYOKTA BUSINESS INFO

| Business Name                                                | : | M/S Anowor Sound System                                                               |
|--------------------------------------------------------------|---|---------------------------------------------------------------------------------------|
| Address/ Location                                            | : | Lohagora Bazar, Pirgonj, Thakurgaon.                                                  |
| Total Investment in BDT                                      | : | Tk. 570,000                                                                           |
| Financing                                                    | : | Self Tk. 420,000 (from existing business) Required Investment Tk. 150,000 (as equity) |
| Present salary/drawings from business                        | : | BDT 7,000 (Seven Thousand)                                                            |
| Proposed Salary                                              | : | BDT 9,000 (Nine Thousand)                                                             |
| Proposed Business Implementation Plan                        |   |                                                                                       |
| (i) % of present gross profit margin                         | : | On an servicing 80%, iron and sound system100%.                                       |
| (ii) Estimated % of proposed gross profit margin             | : | On an servicing 80%, iron and sound system100%.                                       |
| (iii) In future risk mgt. plan<br>(from fire, disaster etc.) | : |                                                                                       |

# Pictures

C25 8 8 8 8 वर्ष वर्त २०.२.४./२.००२.५

न शनगा इडिनियन श्रीत्यम

উপজেলা ঃ পীরগঞ্জ, জেলা ঃ ঠাকুরগাও।

| रहि म१- ( つ )       | ক্ৰমিৰ      |
|---------------------|-------------|
| MIR 1988 : > 599/24 | SIRV 8 0 50 |