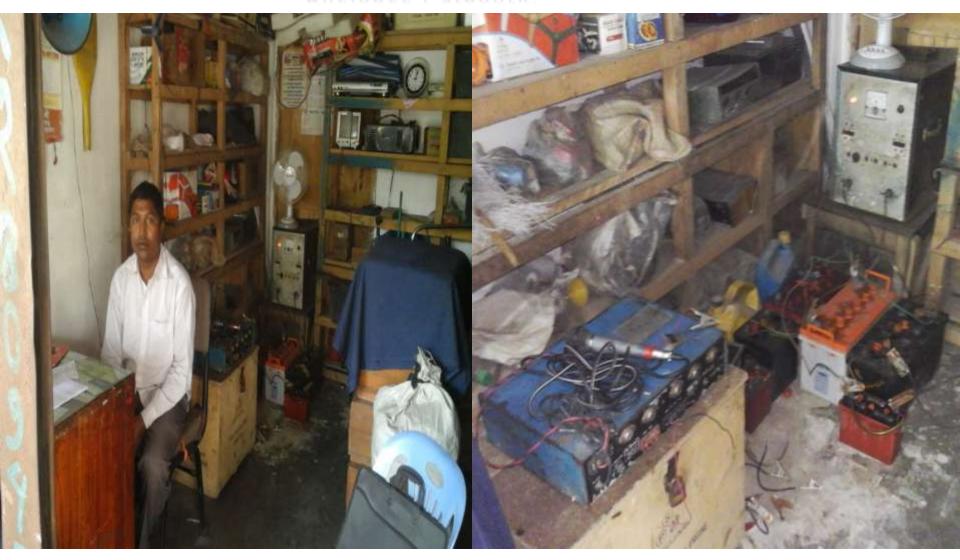

### PROPOSED NOBIN UDYOKTA BUSINESS INFO

| Business Name                                                | : | M/S Anowor Sound System                                                               |
|--------------------------------------------------------------|---|---------------------------------------------------------------------------------------|
| Address/ Location                                            | : | Lohagora Bazar, Pirgonj, Thakurgaon.                                                  |
| Total Investment in BDT                                      | : | Tk. 570,000                                                                           |
| Financing                                                    | : | Self Tk. 420,000 (from existing business) Required Investment Tk. 150,000 (as equity) |
| Present salary/drawings from business                        | : | BDT 7,000 (Seven Thousand)                                                            |
| Proposed Salary                                              | : | BDT 9,000 (Nine Thousand)                                                             |
| Proposed Business Implementation Plan                        |   |                                                                                       |
| (i) % of present gross profit margin                         | : | On an servicing 80%, iron and sound system100%.                                       |
| (ii) Estimated % of proposed gross profit margin             | : | On an servicing 80%, iron and sound system100%.                                       |
| (iii) In future risk mgt. plan<br>(from fire, disaster etc.) | : |                                                                                       |

# Pictures

C25 8 8 8 8 वर्ष वर्त २०.२.४./२.००२.५

न शनगा इडिनियन श्रीत्यम

উপজেলা ঃ পীরগঞ্জ, জেলা ঃ ঠাকুরগাও।

| रहि म१- ( つ )       | ক্ৰমিৰ      |
|---------------------|-------------|
| MIR 1988 : > 599/24 | SIRV 8 0 50 |