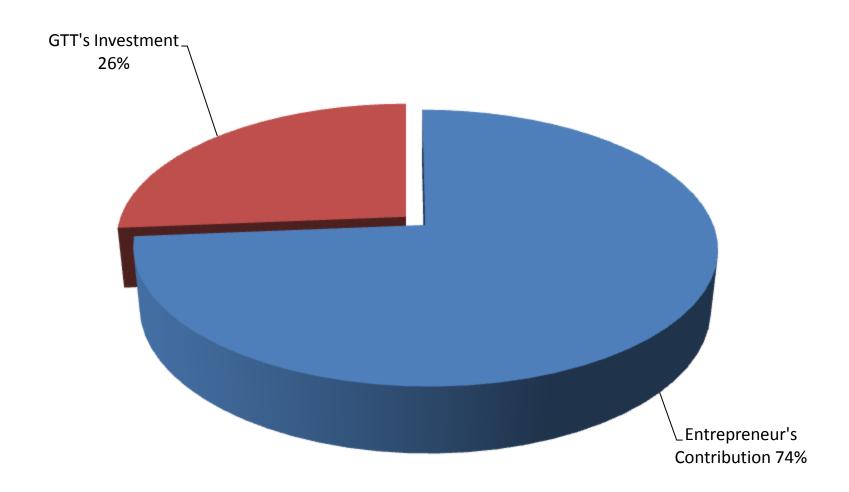

### SOURCE OF FINANCE

- Entrepreneur's Contribution BDT 420,000
- GTT's Investment BDT 150,000
- Total Capital BDT 550,000