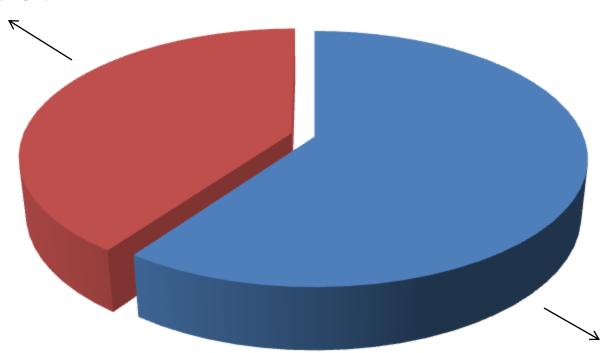

## **SOURCE OF FINANCE**

- Entrepreneur's Contribution BDT 223,000
- GTT's Investment BDT 150,000
- Total Capital BDT 373,000

Entrepreneur's Contribution 60%