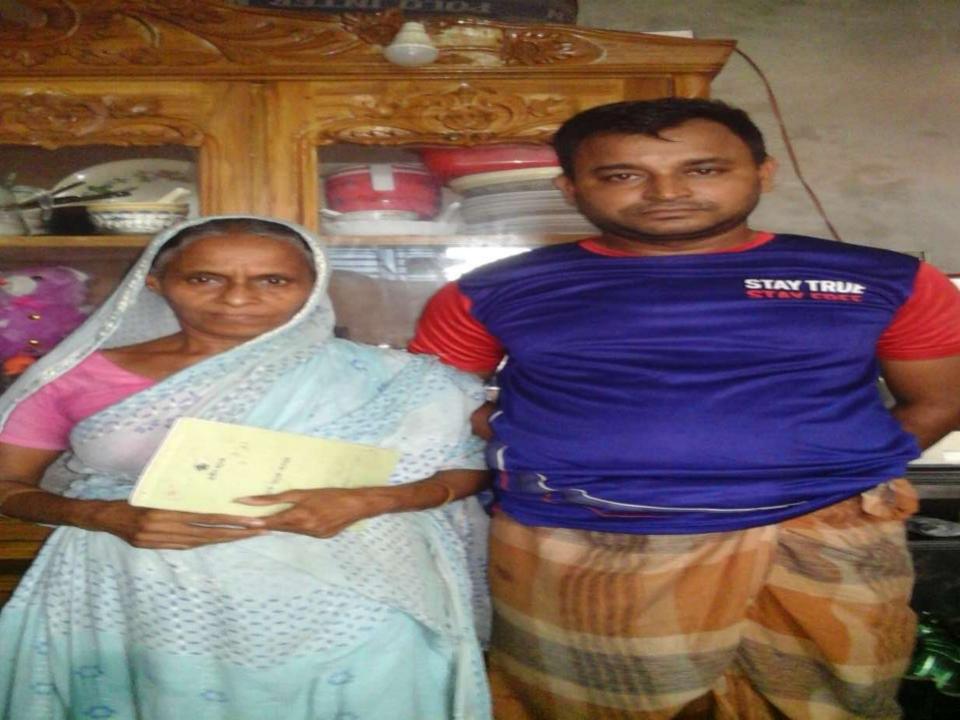

## BRIEF BIO OF THE PROPOSED NOBIN UDYOKTA

| Name and address                 |   | Md. Shoel                                                                                     |  |  |  |  |
|----------------------------------|---|-----------------------------------------------------------------------------------------------|--|--|--|--|
|                                  |   | Vill: Mongol khali, Union: Murapara, Post: Murapara, Upazila: Rupganj, District: Narayanganj. |  |  |  |  |
| Age                              | : | 33 years                                                                                      |  |  |  |  |
| Marital status                   | : | Married                                                                                       |  |  |  |  |
| Children                         | : | 01 (One) Son and 01 (One) Daughter                                                            |  |  |  |  |
| No. of siblings:                 |   | 02 (Two ) Brothers and 01(One) Sister                                                         |  |  |  |  |
| Parent's and GB related Info:    |   |                                                                                               |  |  |  |  |
| (i) Who is GB member             | : | Mother   √ Father                                                                             |  |  |  |  |
| (ii) Mother's name               | : | Shokhina Begum                                                                                |  |  |  |  |
| (iii) Father's name              | : | Late. Shofiqul Islam                                                                          |  |  |  |  |
| (iv) GB member's info            | : | Branch: Murapara, Centre # 17/mo,                                                             |  |  |  |  |
|                                  |   | Loan no.: 1729, Member since May10, 2000                                                      |  |  |  |  |
|                                  |   | First loan: Tk. 2,000                                                                         |  |  |  |  |
|                                  |   | Existing loan: Tk. 30,000 Outstanding loan: Tk. 21,292                                        |  |  |  |  |
| Further Information:             |   |                                                                                               |  |  |  |  |
| (v) Who pays GB loan installment | : | Entrepreneur                                                                                  |  |  |  |  |
| (vi) Mobile lady                 | : | No                                                                                            |  |  |  |  |
| (vii) Grameen Education Loan     | : | Nil                                                                                           |  |  |  |  |
| (viii) Any other loan            | : | Nil                                                                                           |  |  |  |  |

### BRIEF HISTORY OF GB LOAN UTILIZATION BY FAMILY

- Shokhina Begum is a GB member since May 10, 2000 at first she took GB loan BDT 2,000.
- Gradually she took GB loan several times and utilized it for assisting her sons in their businesses.
- Finally GB loan helped her to improve her economic condition, livelihood and expanding the existing business of her son.