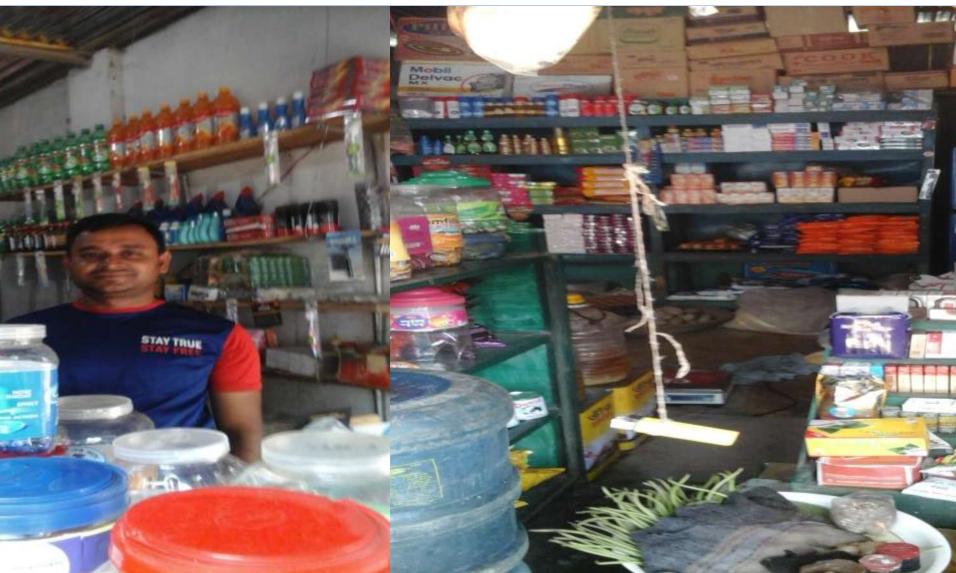

Proposed NU Business Name: Sumona Store
Business Category: General Retail & Wholesale



Business Proposal Prepared by: Md. Abdul Jalil, Bhulta unit, Rupganj, Narayanganj Business Proposal Verified by: Naznin Akther

## BRIEF BIO OF THE PROPOSED NOBIN UDYOKTA

| Name and address                 |   | Md. Shoel                                                                                     |  |  |  |  |
|----------------------------------|---|-----------------------------------------------------------------------------------------------|--|--|--|--|
|                                  |   | Vill: Mongol khali, Union: Murapara, Post: Murapara, Upazila: Rupganj, District: Narayanganj. |  |  |  |  |
| Age                              | : | 33 years                                                                                      |  |  |  |  |
| Marital status