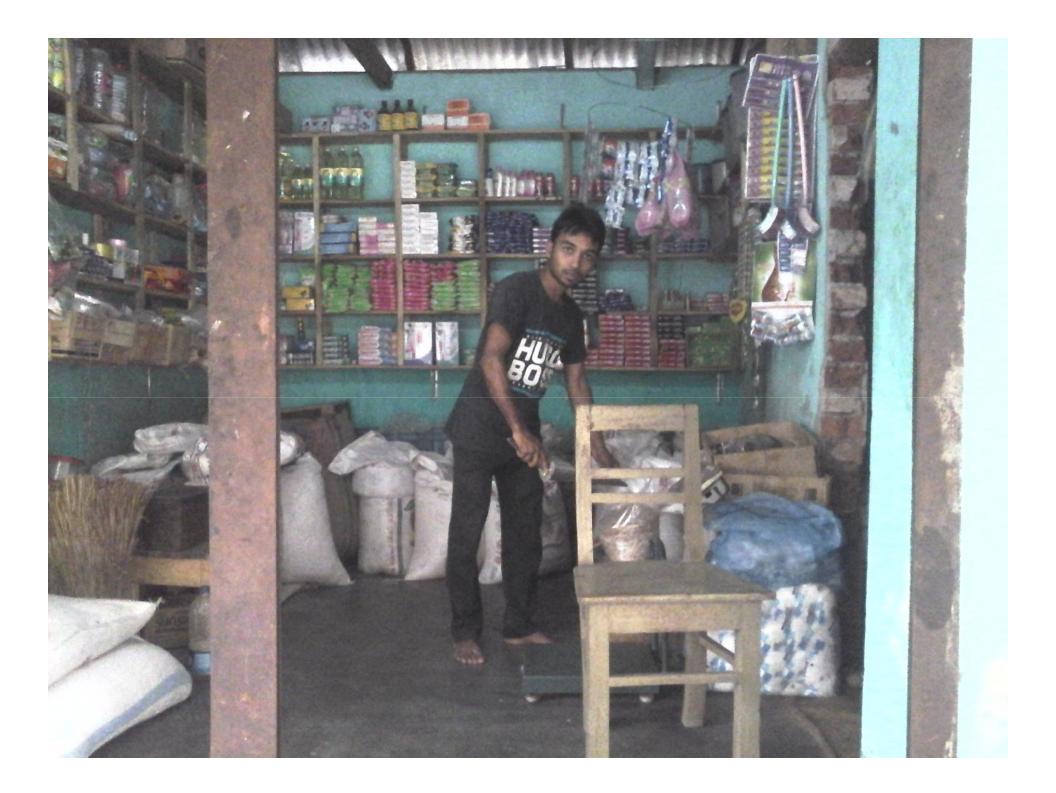

# PROPOSED NOBIN UDYOKTA BUSINESS INFO

| Business Name                                                | : | M/S Prapti Store                                                                      |
|--------------------------------------------------------------|---|---------------------------------------------------------------------------------------|
| Address/ Location                                            | : | Dorajhat, Bagherpara, Jessore.                                                        |
| Total Investment in BDT                                      | : | Tk. 479,000                                                                           |
| Financing                                                    | : | Self Tk. 329,000 (from existing business) Required Investment Tk. 150,000 (as equity) |
| Present salary/drawings from business                        | : | BDT 8,000 (Eight Thousand)                                                            |
| Proposed Salary                                              | : | BDT 9,000 (Nine Thousand)                                                             |
| Proposed Business<br>Implementation Plan                     |   |                                                                                       |
| (i) % of present gross profit margin                         | : | On products 10%.                                                                      |
| (ii) Estimated % of proposed gross profit margin             | : | On products 10%.                                                                      |
| (iii) In future risk mgt. plan<br>(from fire, disaster etc.) | : |                                                                                       |

#### PRESENT & PROPOSED INVESTMENT BREAKDOWN

| Particular                                                                                                       | Particulars                                                                       |         |         | Total<br>(BDT) |
|------------------------------------------------------------------------------------------------------------------|-----------------------------------------------------------------------------------|---------|---------|----------------|
| Existing                                                                                                         | Proposed                                                                          | (BDT)   | (BDT)   | (881)          |
| Investment in products (rice, oil, sugar, pulses, salt, spice, noodles, soap, tea leaf, pen, coal and husk etc.) | Investment in products (grocery item, confectionary item and cosmetics item etc.) | 223,390 | 150,000 | 373,390        |
| Investment in Equipment & Tools ( weight r                                                                       | 8,400                                                                             |         | 8,400   |                |
| Cash in Hand                                                                                                     |                                                                                   |         |         | 5,596          |
| Advance for Shop                                                                                                 |                                                                                   |         |         | 40,000         |
| Debtors (Since April, 2016 to at present)                                                                        | 35,314                                                                            |         | 35,314  |                |
| Decoration (fixture and fittings)                                                                                | 16,300                                                                            |         | 16,300  |                |
| Total Capit                                                                                                      | 329,000                                                                           | 150,000 | 479,000 |                |