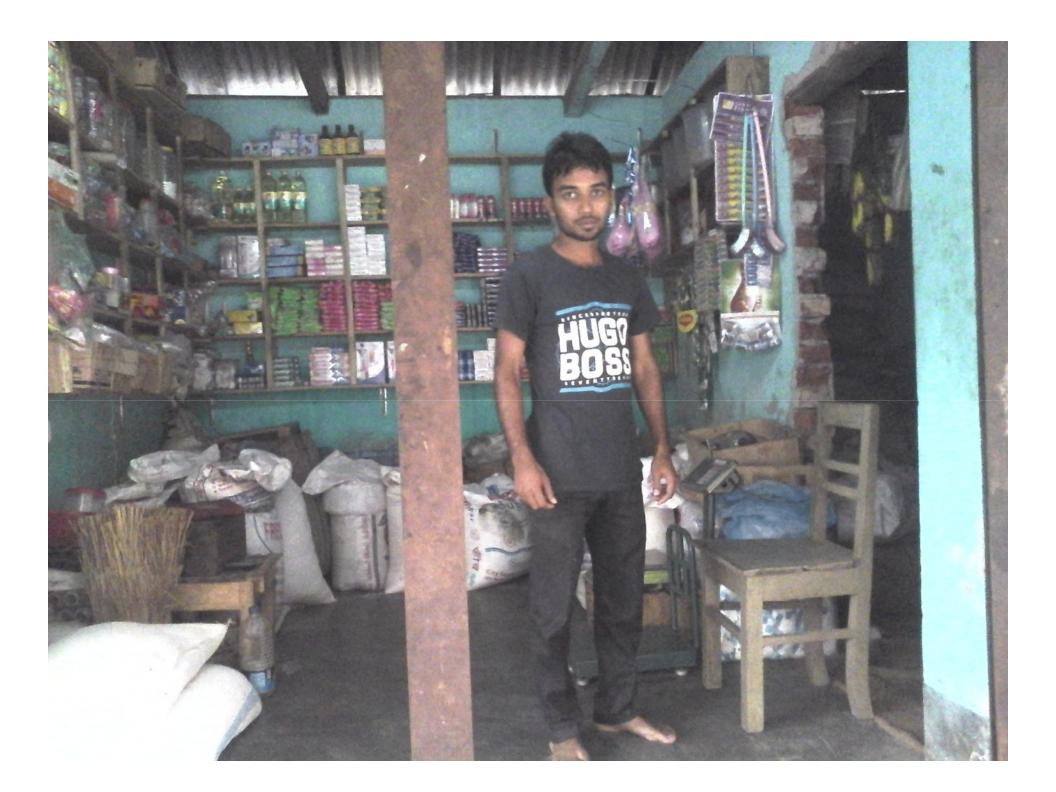

# PROPOSED NOBIN UDYOKTA BUSINESS INFO

| Business Name                                                | : | M/S Prapti Store                                                                      |
|--------------------------------------------------------------|---|---------------------------------------------------------------------------------------|
| Address/ Location                                            | : | Dorajhat, Bagherpara, Jessore.                                                        |
| Total Investment in BDT                                      | : | Tk. 479,000                                                                           |
| Financing                                                    | : | Self Tk. 329,000 (from existing business) Required Investment Tk. 150,000 (as equity) |
| Present salary/drawings from business                        | : | BDT 8,000 (Eight Thousand)                                                            |
| Proposed Salary                                              | : | BDT 9,000 (Nine Thousand)                                                             |
| Proposed Business<br>Implementation Plan                     |   |                                                                                       |
| (i) % of present gross profit margin                         | : | On products 10%.                                                                      |
| (ii) Estimated % of proposed gross profit margin             | : | On products 10%.                                                                      |
| (iii) In future risk mgt. plan<br>(from fire, disaster etc.) | : |                                                                                       |

#### PRESENT & PROPOSED INVESTMENT BREAKDOWN

| Particular                                                                                                       | Particulars                                                                       |         |         | Total<br>(BDT) |
|------------------------------------------------------------------------------------------------------------------|-----------------------------------------------------------------------------------|---------|---------|----------------|
| Existing                                                                                                         | Proposed                                                                          | (BDT)   | (BDT)   | (881)          |
| Investment in products (rice, oil, sugar, pulses, salt, spice, noodles, soap, tea leaf, pen, coal and husk etc.) | Investment in products (grocery item, confectionary item and cosmetics item etc.) | 223,390 | 150,000 | 373,390        |
| Investment in Equipment & Tools ( weight r                                                                       | 8,400                                                                             |         | 8,400   |                |
| Cash in Hand                                                                                                     |                                                                                   |         |         | 5,596          |
| Advance for Shop                                                                                                 |                                                                                   |         |         | 40,000         |
| Debtors (Since April, 2016 to at present)                                                                        | 35,314                                                                            |         | 35,314  |                |
| Decoration (fixture and fittings)                                                                                | 16,300                                                                            |         | 16,300  |                |
| Total Capit                                                                                                      | 329,000                                                                           | 150,000 | 479,000 |                |