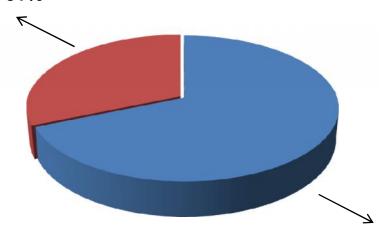

# **SOURCE OF FINANCE**

- Entrepreneur's Contribution BDT 329,000
- ■GTT's Investment BDT 150,000
- Total Capital BDT 479,000

GTT's Investment 31%

Enterpreneur's Contribution 69%