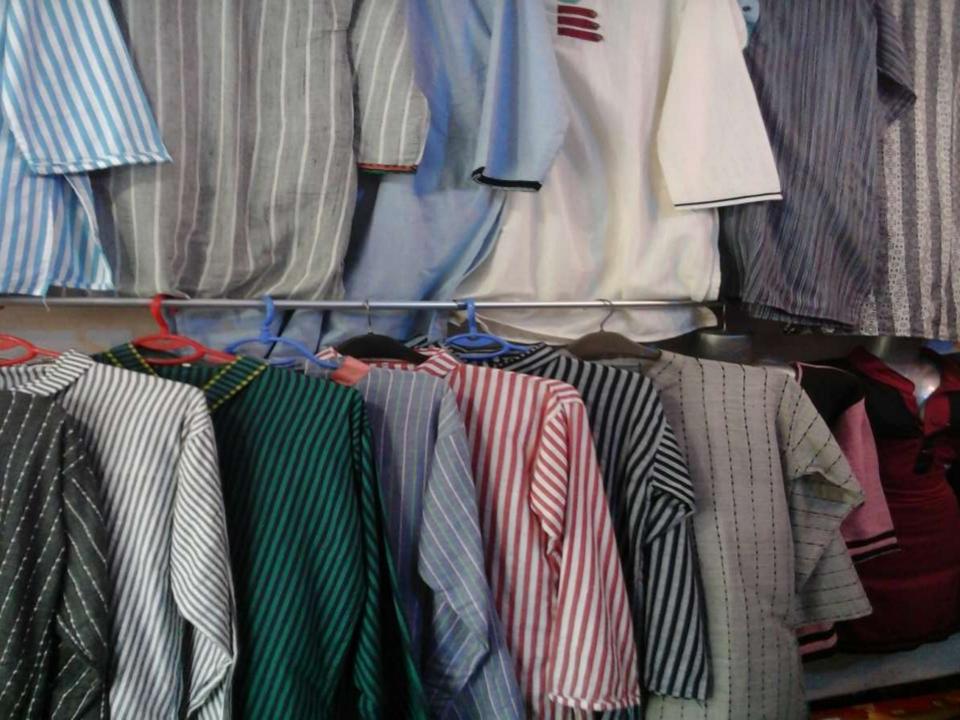

# Pictures

## PROPOSED NOBIN UDYOKTA BUSINESS INFO

| Business Name                                                | : | Ma Jamdani                                                                            |
|--------------------------------------------------------------|---|---------------------------------------------------------------------------------------|
| Address/ Location                                            | : | Parabo Tajmohol, Sonargaon, Narayanganj.                                              |
| Total Investment in BDT                                      | : | Tk. 489,000                                                                           |
| Financing                                                    | : | Self Tk. 339,000 (from existing business) Required Investment Tk. 150,000 (as equity) |
| Present salary/drawings from business                        | : | BDT 5,500 (Five Thousand Five Hundred)                                                |
| Proposed Salary                                              | : | BDT 7,500 (Seven Thousand Five Hundred)                                               |
| Proposed Business<br>Implementation Plan                     |   |                                                                                       |
| (i) % of present gross profit margin                         | : | On products 20%                                                                       |
| (ii) Estimated % of proposed gross profit margin             | : | On products 20%                                                                       |
| (iii) In future risk mgt. plan<br>(from fire, disaster etc.) | : |                                                                                       |

#### PRESENT & PROPOSED INVESTMENT BREAKDOWN

| Particular                                                                                                                | Existing<br>Business                                                                               | Proposed | Total   |         |  |
|---------------------------------------------------------------------------------------------------------------------------|----------------------------------------------------------------------------------------------------|----------|---------|---------|--|
| Existing                                                                                                                  | Proposed                                                                                           | (BDT)    | (BDT)   | (BDT)   |  |
| Investment in products (three piece, jamdani sharee, panjabi, fatua, cosmetics item, gift item, toys, jewellery item etc) | Investment in products (three piece, jamdani sharee, panjabi, fatua and others garments item etc.) | 257,400  | 150,000 | 407,400 |  |
| Investment in equipments (bulb and fan etc.)                                                                              |                                                                                                    | 1,700    | -       | 1,700   |  |
| Cash in hand                                                                                                              | 6,600                                                                                              |          | 6,600   |         |  |
| Advance for Shop                                                                                                          |                                                                                                    | 50,000   |         | 50,000  |  |
| Decoration (fixture and fittings)                                                                                         |                                                                                                    | 23,300   |         | 23,300  |  |
| Total Capit                                                                                                               | 339,000                                                                                            | 150,000  | 489,000 |         |  |