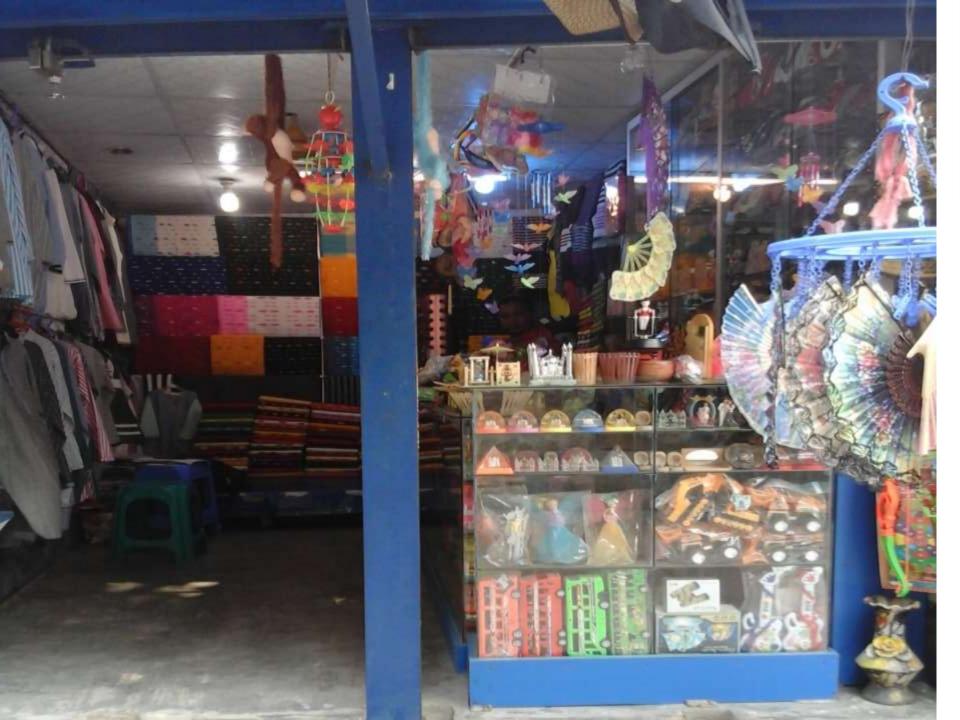

# Pictures

## PROPOSED NOBIN UDYOKTA BUSINESS INFO

| Business Name                                                | : | Ma Jamdani                                                                            |
|--------------------------------------------------------------|---|---------------------------------------------------------------------------------------|
| Address/ Location                                            | : | Parabo Tajmohol, Sonargaon, Narayanganj.                                              |
| Total Investment in BDT                                      | : | Tk. 489,000                                                                           |
| Financing                                                    | : | Self Tk. 339,000 (from existing business) Required Investment Tk. 150,000 (as equity) |
| Present salary/drawings from business                        | : | BDT 5,500 (Five Thousand Five Hundred)                                                |
| Proposed Salary                                              | : | BDT 7,500 (Seven Thousand Five Hundred)                                               |
| Proposed Business<br>Implementation Plan                     |   |                                                                                       |
| (i) % of present gross profit margin                         | : | On products 20%                                                                       |
| (ii) Estimated % of proposed gross profit margin             | : | On products 20%                                                                       |
| (iii) In future risk mgt. plan<br>(from fire, disaster etc.) | : |                                                                                       |

#### PRESENT & PROPOSED INVESTMENT BREAKDOWN

| Particular                                                                                                                | Existing<br>Business                                                                               | Proposed | Total   |         |  |
|---------------------------------------------------------------------------------------------------------------------------|----------------------------------------------------------------------------------------------------|----------|---------|---------|--|
| Existing                                                                                                                  | Proposed                                                                                           | (BDT)    | (BDT)   | (BDT)   |  |
| Investment in products (three piece, jamdani sharee, panjabi, fatua, cosmetics item, gift item, toys, jewellery item etc) | Investment in products (three piece, jamdani sharee, panjabi, fatua and others garments item etc.) | 257,400  | 150,000 | 407,400 |  |
| Investment in equipments (bulb and fan etc.)                                                                              |                                                                                                    | 1,700    | -       | 1,700   |  |
| Cash in hand                                                                                                              | 6,600                                                                                              |          | 6,600   |         |  |
| Advance for Shop                                                                                                          |                                                                                                    | 50,000   |         | 50,000  |  |
| Decoration (fixture and fittings)                                                                                         |                                                                                                    | 23,300   |         | 23,300  |  |
| Total Capit                                                                                                               | 339,000                                                                                            | 150,000  | 489,000 |         |  |