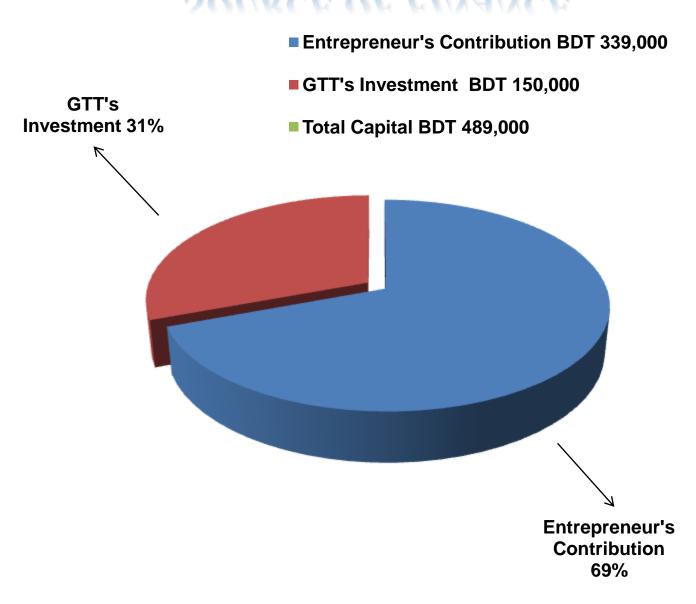

#### PRESENT & PROPOSED INVESTMENT BREAKDOWN

| Particular                                                                                                                | Existing<br>Business                                                                               | Proposed | Total   |         |  |
|---------------------------------------------------------------------------------------------------------------------------|----------------------------------------------------------------------------------------------------|----------|---------|---------|--|
| Existing                                                                                                                  | Proposed                                                                                           | (BDT)    | (BDT)   | (BDT)   |  |
| Investment in products (three piece, jamdani sharee, panjabi, fatua, cosmetics item, gift item, toys, jewellery item etc) | Investment in products (three piece, jamdani sharee, panjabi, fatua and others garments item etc.) | 257,400  | 150,000 | 407,400 |  |
| Investment in equipments (bulb and fan etc.)                                                                              |                                                                                                    | 1,700    | -       | 1,700   |  |
| Cash in hand                                                                                                              | 6,600                                                                                              |          | 6,600   |         |  |
| Advance for Shop                                                                                                          |                                                                                                    | 50,000   |         | 50,000  |  |
| Decoration (fixture and fittings)                                                                                         |                                                                                                    | 23,300   |         | 23,300  |  |
| Total Capit                                                                                                               | 339,000                                                                                            | 150,000  | 489,000 |         |  |

### SOURCE OF FINANCE