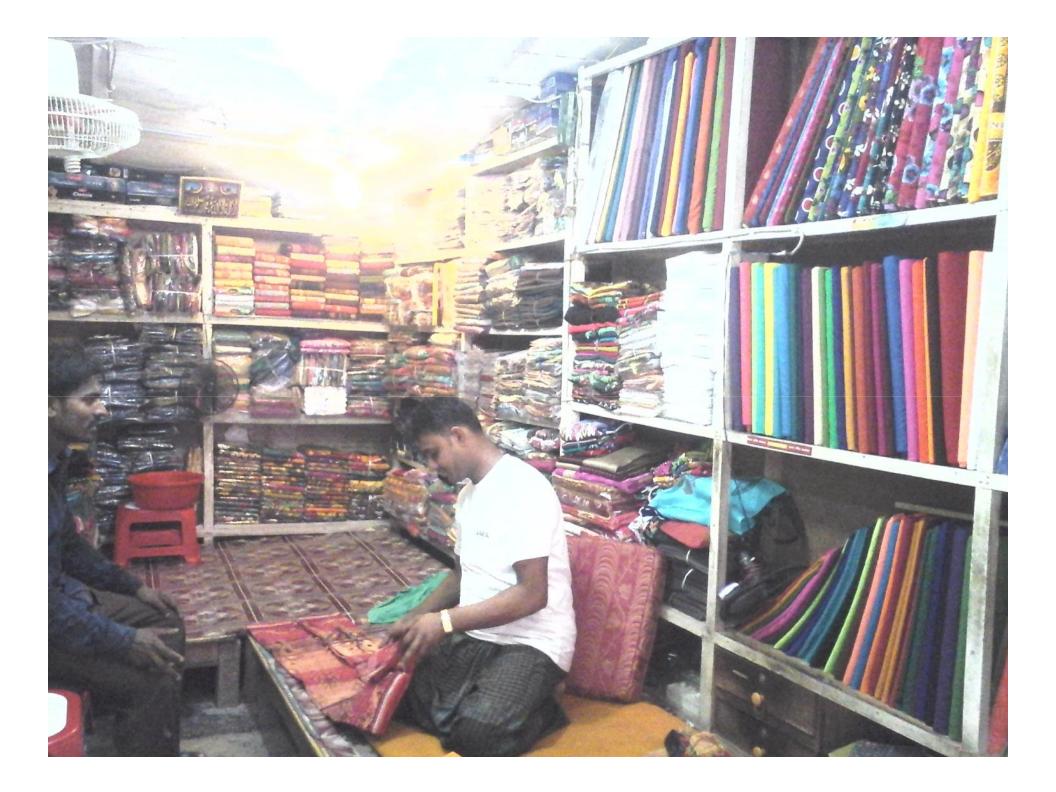

# **PROPOSED NOBIN UDYOKTA BUSINESS INFO**

| Business Name                                                | : | Sabina Garments                                                                          |
|--------------------------------------------------------------|---|------------------------------------------------------------------------------------------|
| Address/ Location                                            | : | Bagherpara bazar, Jessore.                                                               |
| Total Investment in BDT                                      |   | Tk. 780,000                                                                              |
| Financing                                                    | : | Self Tk. 580,000 (from existing business)<br>Required Investment Tk. 200,000 (as equity) |
| Present salary/drawings from business                        | : | BDT 3,000 (Three Thousand)                                                               |
| Proposed Salary                                              | : | BDT 4,000 (Four Thousand)                                                                |
| Proposed Business<br>Implementation Plan                     |   |                                                                                          |
| (i) % of present gross profit margin                         | : | On products 12%.                                                                         |
| (ii) Estimated % of proposed gross profit margin             | : | On products 12%.                                                                         |
| (iii) In future risk mgt. plan<br>(from fire, disaster etc.) | : |                                                                                          |

# **INFO ON EXISTING BUSINESS OPERATIONS**

|                                              | EB (BDT) |         |           |  |  |  |
|----------------------------------------------|----------|---------|-----------|--|--|--|
| Particulars                                  | Daily    | Monthly | Yearly    |  |  |  |
| Sales income from products (A)               | 5,750    | 149,500 | 1,794,000 |  |  |  |
| Less: Cost of Sales (Purchase product) (B)   | 5,060    | 131,560 | 1,578,720 |  |  |  |
| Gross Profit (C) [C=(A-B)]                   | 690      | 17,940  | 215,280   |  |  |  |
| Less: Operating Cost:                        |          |         |           |  |  |  |
| Electricity bill                             |          | 500     | 6,000     |  |  |  |
| Shop rent                                    |          | 600     | 7,200     |  |  |  |
| Night Guard bill                             |          | 150     | 1,800     |  |  |  |
| Mobile bill                                  |          | 500     | 6,000     |  |  |  |
| Conveyance bill                              |          | 2,000   | 24,000    |  |  |  |
| Ownership Transfer Fee                       |          |         |           |  |  |  |
| Present Salary (Self and family)             |          | 3,000   | 36,000    |  |  |  |
| Present Salary (Assistant-01)                |          | 2,500   | 30,000    |  |  |  |
| Provision of Bad Debt                        |          | 50      | 600       |  |  |  |
| Other Cost (stationary & Entertainment etc.) |          | 2,000   | 24,000    |  |  |  |
| Non Cash Item:                               |          | ,       | ,         |  |  |  |
| Depreciation Expenses                        |          | 110     | 1,325     |  |  |  |
| Total Operating Cost (D)                     |          | 11,410  | 136,925   |  |  |  |
| Net Profit (C-D):                            |          | 6,530   | 78,355    |  |  |  |