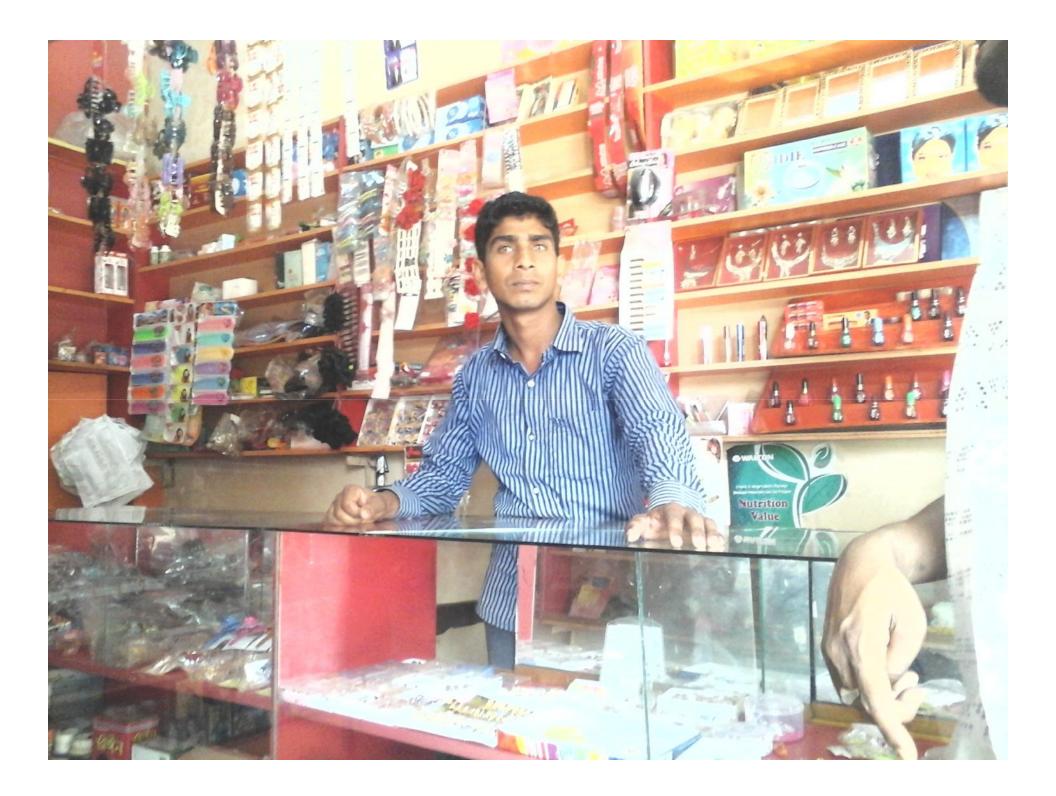

Proposed NU Business Name: Fashion Varity Store
Business Category: General Retail & Wholesale

Business Proposal Prepared by: Md. Shahidul Islam, Officer, Jessore unit.

Verified by: Md. Rafiqul Islam

### PROPOSED NOBIN UDYOKTA BUSINESS INFO

| Business Name                                                | : | Fashion Varity Store                                                                  |
|--------------------------------------------------------------|---|---------------------------------------------------------------------------------------|
| Address/ Location                                            | - | Satiantala Bazar, Bagherpara, Jessore.                                                |
| Total Investment in BDT                                      | : | Tk. 275,000                                                                           |
| Financing                                                    | : | Self Tk. 175,000 (from existing business) Required Investment Tk. 100,000 (as equity) |
| Present salary/drawings from business                        | : | BDT 1,000 (One thousand)                                                              |
| Proposed Salary                                              | : | BDT 2,000 (Two thousand)                                                              |
| Proposed Business<br>Implementation Plan                     |   |                                                                                       |
| (i) % of present gross profit margin                         | : | On an Average 15%                                                                     |
| (ii) Estimated % of proposed gross profit margin             | : | On an Average 15%                                                                     |
| (iii) In future risk mgt. plan<br>(from fire, disaster etc.) | : |                                                                                       |