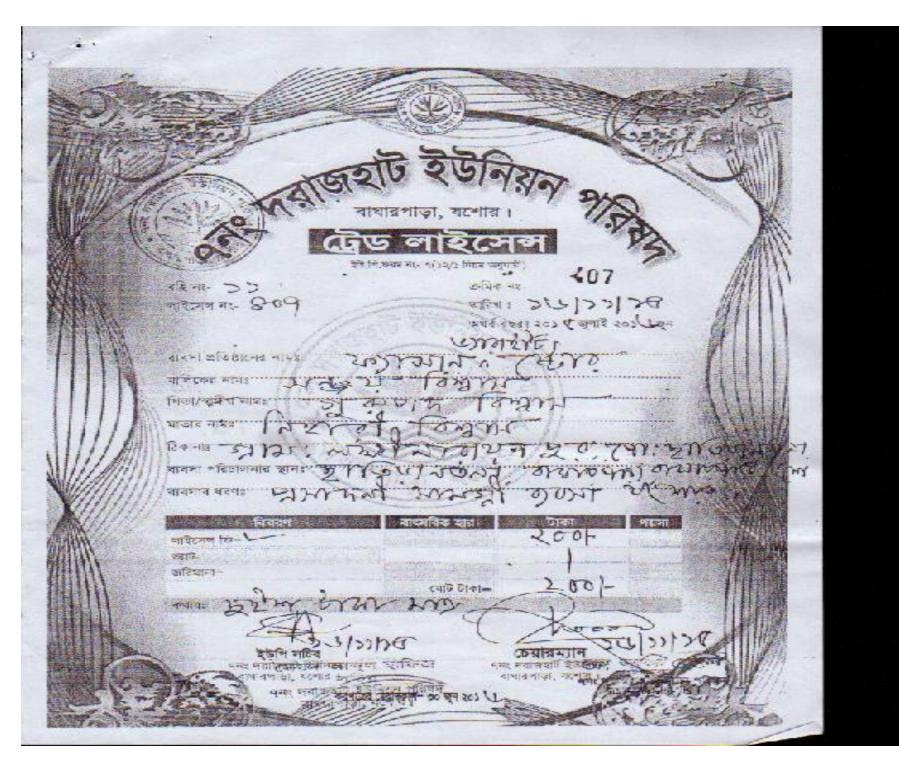

Proposed NU Business Name: Fashion Varity Store
Business Category: General Retail & Wholesale

Business Proposal Prepared by: Md. Shahidul Islam, Officer, Jessore unit.

Verified by: Md. Rafiqul Islam

### PROPOSED NOBIN UDYOKTA BUSINESS INFO

| Business Name                                                | : | Fashion Varity Store                                                                  |
|--------------------------------------------------------------|---|---------------------------------------------------------------------------------------|
| Address/ Location                                            | - | Satiantala Bazar, Bagherpara, Jessore.                                                |
| Total Investment in BDT                                      | : | Tk. 275,000                                                                           |
| Financing                                                    | : | Self Tk. 175,000 (from existing business) Required Investment Tk. 100,000 (as equity) |
| Present salary/drawings from business                        | : | BDT 1,000 (One thousand)                                                              |
| Proposed Salary                                              | : | BDT 2,000 (Two thousand)                                                              |
| Proposed Business<br>Implementation Plan                     |   |                                                                                       |
| (i) % of present gross profit margin                         | : | On an Average 15%                                                                     |
| (ii) Estimated % of proposed gross profit margin             | : | On an Average 15%                                                                     |
| (iii) In future risk mgt. plan<br>(from fire, disaster etc.) | : |                                                                                       |