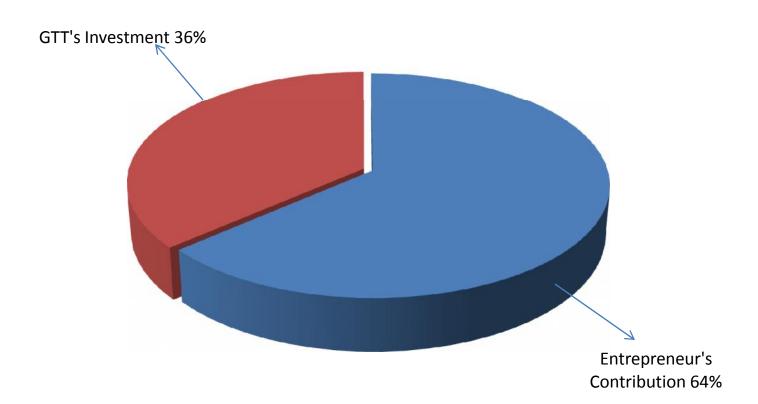

### **SOURCE OF FINANCE**

- Entrepreneur's Contribution BDT 175,000
- GTT's Investment BDT 100,000
- Total Capital BDT 275,000