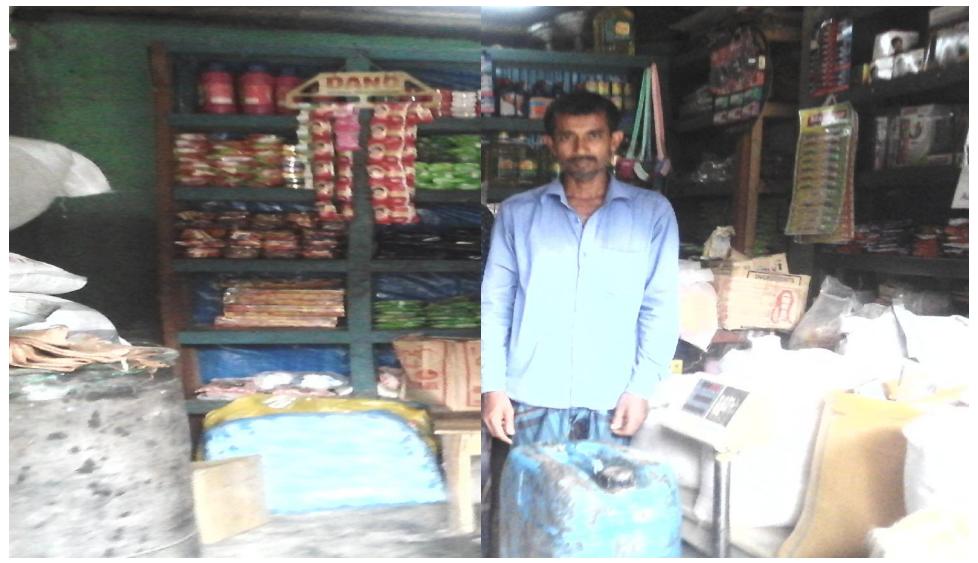

### Proposed NU Business Name: Jahangir Store Business Category: General Retail & Wholesale



Project Identified by: Md. Shahidul Islam, Officer, Jessore Sadar unit, Jessore Business Proposal Prepared by: Naznin Akther

### BRIEF BIO OF THE PROPOSED NOBIN UDYOKTA

| Name and address                                                                                                                               | -  | Mohammad Jahangir Hossain Vill: Mahmudpara, Union: Mahmudpara, Post: Choravita, Upazila: Bagherpara, District: Jessore.                                                                                                                     |
|------------------------------------------------------------------------------------------------------------------------------------------------|----|--------------------------------------------------------------------------------------