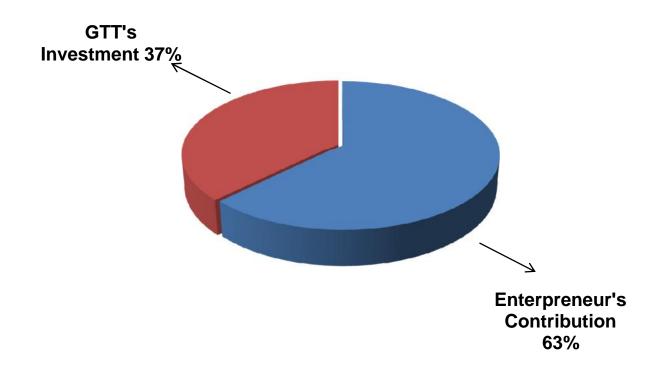

# SOURCE OF FINANCE

- Entrepreneur's Contribution BDT 168,000
- GTT's Investment BDT 100,000
- Total Capital BDT 268,000