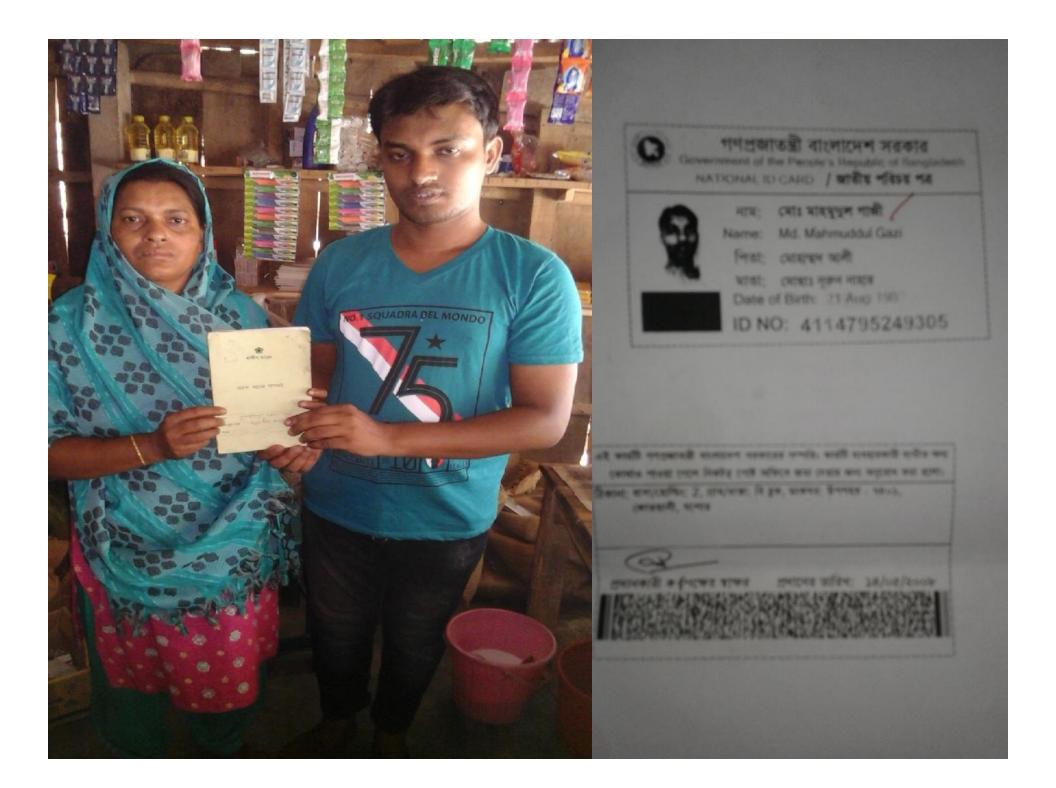

### BRIEF BIO OF THE PROPOSED NOBIN UDYOKTA (CONT...)

| Education, till to date                                                                                                                                                        | • | Masters in Political Science                                                                                                                                                                                              |
|--------------------------------------------------------------------------------------------------------------------------------------------------------------------------------|---|---------------------------------------------------------------------------------------------------------------------------------------------------------------------------------------------------------------------------|
| Present Occupation (Besides<br>own business, i.e., perusing<br>further studies, other business<br>etc.)                                                                        | : | Nil                                                                                                                                                                                                                       |
| Business Experiences and<br>Training Info (years of<br>experience, if s/he received<br>any on- hand training, formal<br>training, working experience<br>as an apprentice etc.) | : | 04 (Four) years experiences is running his own business. He started<br>the business with BDT 50,000 (Fifty thousand).<br>He has taken 06 (Six) months training on basic Computer course<br>from ACME IT center (Jessore). |
| Other Own/Family Sources of Income                                                                                                                                             | : | His father's income from Business (Wood business).                                                                                                                                                                        |
| Other Own/Family Sources of Liabilities                                                                                                                                        | : | Nil                                                                                                                                                                                                                       |
| NU's Contact No.                                                                                                                                                               |   | 01785033033                                                                                                                                                                                                               |
| NU's National ID No.                                                                                                                                                           | : | 4114795249305                                                                                                                                                                                                             |
| NU Project Source/Reference                                                                                                                                                    |   | Grameen Telecom Trust                                                                                                                                                                                                     |

Presented at 251<sup>st</sup> as Yunus Centre and 68<sup>th</sup> In-house Executive Social Business Design Lab (GTT) on May 16, 2016 at Grameen Telecom Trust Premises

Thank you

Pictures

ইউ.পি.ফরম নং-৭ (২১/১ নিয়ম অনুযায়ী) দেনং উপশহর ইউনিয়ন পরিষদ নতুন উপশহর, সদর উপজেলা, যশোর ট্রেড লাইসেন্স जातिश : 20b8/2026 102 বহিঃ নং-नारेलम नः - 10144 ব্যবসা প্রতিষ্ঠানের নাম ঃ.... - ( র্যাদেকে তেয়ী ব্র মালিকের নাম : আই মাহমুচন আছি পিতা / স্বামীর নাম : আছা আয় তিয়ান - (3) राष्ट्रायुः 02 तस्त्र टेन्क्क्ट्र आखाः, राखाः 2 रित्र किल्लि मार्टिय के (UDS . 00) অত্র ইউনিয়ন পরিষদকৈ প্রদান করিয়াছেন। সে করিণে তাহাকে এতবারা ট্রেড লাইসেন্স মঞ্জর করা যাইতেছে <u>২০০/০১/২০৯৬</u> তারিখেয়ে অর্থ বৎসর শেষ হইবে তদাবরি -2502